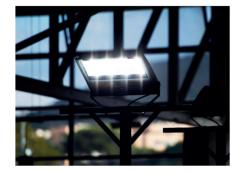

## SPORTS FLOODLIGHT

### PRODUCT SPECIFICATIONS

| Product Type : Sports Floodlight           | IP Rating : IP65                                          |  |
|--------------------------------------------|-----------------------------------------------------------|--|
| Product Name : Uniser Play 150             | <b>Lens :</b> 45° / 60° / 90°                             |  |
| Product Code : US-FLD-PLAY-150             | Driver : With In-built Surge Protection of 4KVA           |  |
| Wattage : 150W                             | PCB : Metal Core PCB                                      |  |
| CCT: 3000K / 4000K / 5700K / 6000K / 6500K | Material : Aluminium Die Cast Body with MS Cradle         |  |
| Body Color : White / Grey / Black          | LED : 5050 High Lumens LED                                |  |
| Input Voltage : 220V                       | All parameters are customizable as per sports application |  |