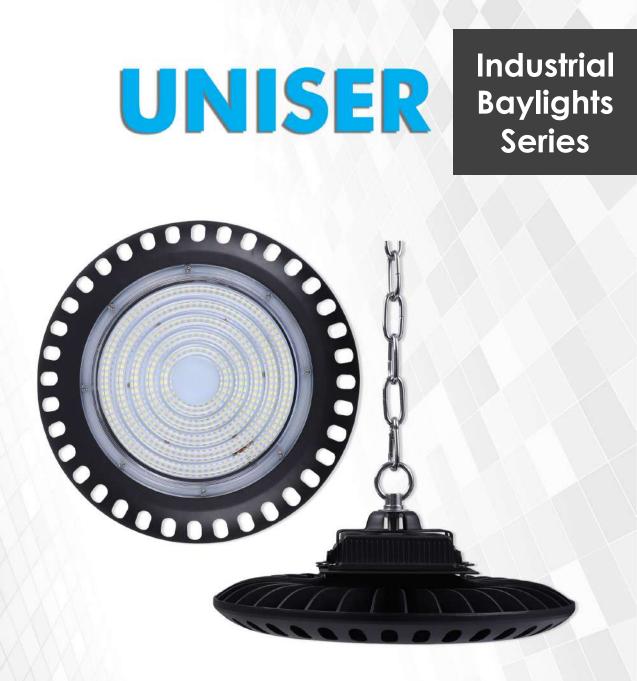

# INDUSTRIAL & SPORTS LIGHT

| Model        | Wattage | ССТ   | Surge Protection | Lumens       |
|--------------|---------|-------|------------------|--------------|
| UHLS-50 UFO  | 50W     | WH/WW | 6KV              | 110 LUMENS/W |
| UHLS-100-UFO | 100W    | WH/WW | 6KV              | 110 LUMENS/W |
| UHLS-150 UFO | 150W    | WH/WW | 6KV              | 110 LUMENS/W |