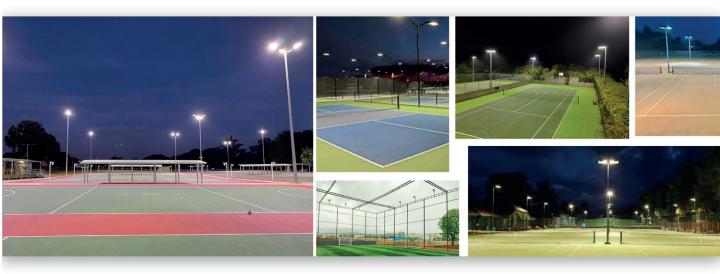

## SPORTS FLOODLIGHT

### PRODUCT SPECIFICATIONS

| Product Type : Sports Floodlight           | IP Rating : IP65                                          |  |
|--------------------------------------------|-----------------------------------------------------------|--|
| Product Name : Uniser Play 150             | <b>Lens :</b> 45° / 60° / 90°                             |  |
| Product Code : US-FLD-PLAY-150             | Driver : With In-built Surge Protection of 4KVA           |  |
| Wattage : 150W                             | PCB : Metal Core PCB                                      |  |
| CCT: 3000K / 4000K / 5700K / 6000K / 6500K | Material : Aluminium Die Cast Body with MS Cradle         |  |
| Body Color : White / Grey / Black          | LED : 5050 High Lumens LED                                |  |
| Input Voltage : 220V                       | All parameters are customizable as per sports application |  |