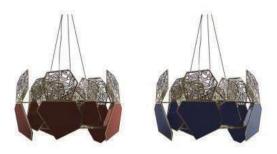

10802P/1 D180\*H650

A

9930P/S D300\*W300\*H260

10

9930P/L D400\*W400\*H350

9571P D300\*H300

> 9571w D300\*H300

10228W1 L250\*W220\*H550