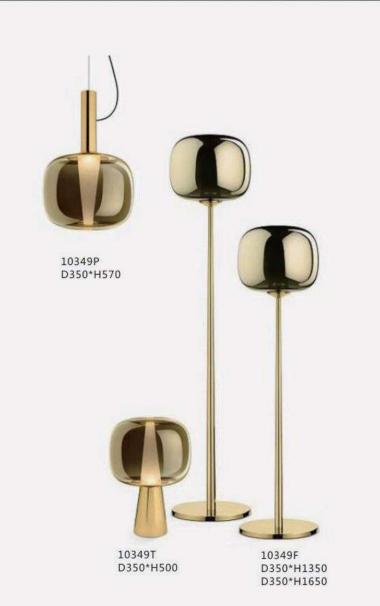

10458P D360

( States)

10668P/M

D360\*H140

10668P/S

10668P/L D450\*H140

D180\*H110

















10663W D80\*H371-460















10582P/B2 L1180\*D440\*H420 No. of

THE PARTY OF

-

24

10582P/A D250\*H650









10675P1 L250\*W250\*H250



10675T2 D320\*W320\*H680



10675P3 L730\*W250\*H250



10675P/2A D250\*W250\*H490











10453P/B D:600 D:740 D:980

10453P/A D:600 D:740 D:980 10453W D260





9528P/XS D220\*H240

9528P/S D350\*H370

9528P/M D420\*H440

9528P/L D550\*H570







8000P/1 D500W360





10342P D655\*H830





10240T/GOLD D250\*H80



10240T/copper D250\*H80









6003P D220\*H2000 6003W D220\*W280\*H350

























10267P/Grey D750\*H420









9129P 0000 D320\*H260













10229P S: D250 M:D350 L: D450















































































10237P/3







10238P/3



10238P D450/D650 D850/D1080



0238P/2







9989R D500/D600 D800/D1000























7029T D400\*H460







































9911P/8 D950H530



9911P/6 D800H300













UNISER INDUSTRIES PVT. LTD.



334





9962P D600\*H300

9962P D600\*H300



9962P D600\*H300



9962P D600\*H300





















9914P/B D200\*H250

9914P/A D250\*H450











9936P D385\*H360

















9251P/B ⊕950\*1460



9251P/A Ф800\*1460

















9907P/4 D920\*H920

9907P/8 D1420\*H920





9967P/L L1000\*350\*H300







9967P/D800 9967P/D600







392

9707P/S L900\*W350\*H400 9707P/L L1250\*W650\*H520 9707P/XL L1950\*W1000\*H1420



















9312F ● D600\*H1650



938