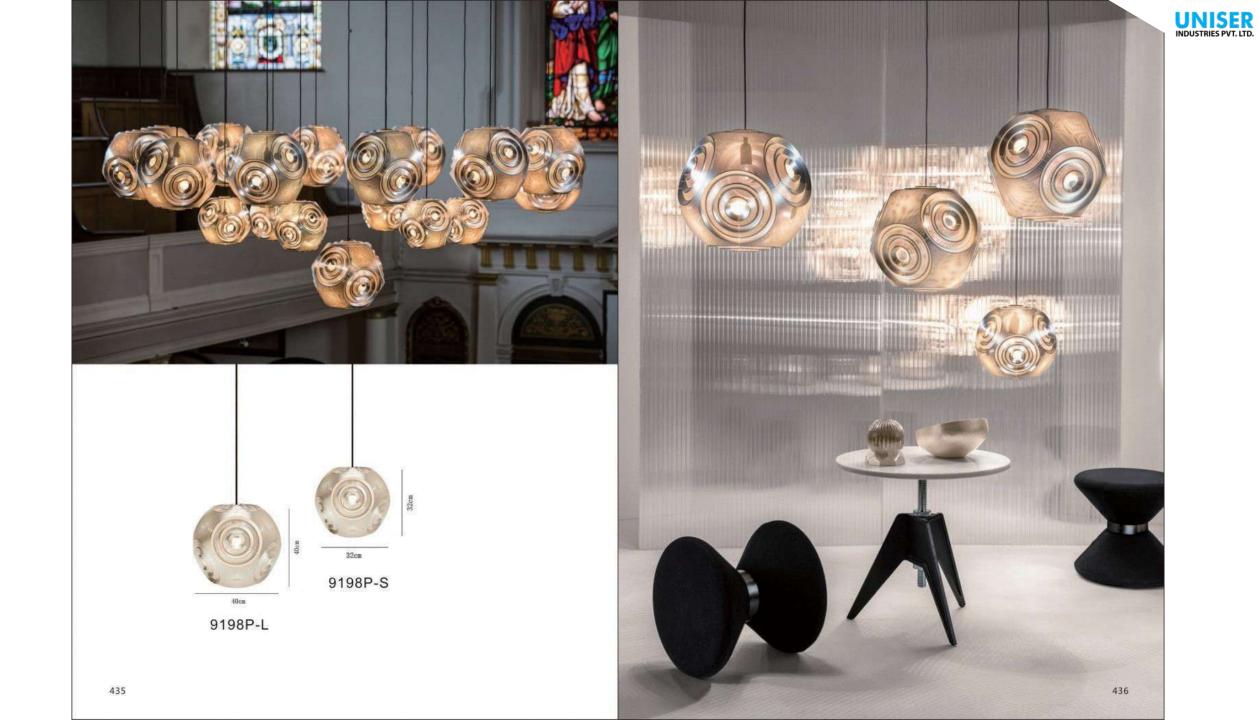

*H300



9962P D600\*H300





















9914P/B D200\*H250

9914P/A D250\*H450











9936P D385\*H360

















9251P/B ⊕950\*1460



9251P/A Ф800\*1460

















9907P/4 D920\*H920

9907P/8 D1420\*H920





9967P/L L1000\*350\*H300







9967P/D800 9967P/D600







392

9707P/S L900\*W350\*H400 9707P/L L1250\*W650\*H520 9707P/XL L1950\*W1000\*H1420



















9312F ● D600\*H1650



9388P S:D600\*H2000 M:D800\*H2000 L:D1050\*H2000

STR







## 9208 D200\*H300 Gold/Silver/Amber/Clear/Blue







9305T D250\*H430



9305F D400\*H1400 UNISER INDUSTRIES PVT. LTD.







412









9306P D180\*H300 UNISER INDUSTRIES PVT. LTD.



9203P D160/D220/D300/D480 white/black/grey/green/coffee









9207P-1 D780\*H500-1500 9207P-2 D780\*H500-1500

























9352W D180\*H300



9352T D180\*H300



9133W3 L370\*W205\*H765





9214P-5 D450\*H450













9389P-4









9230P/L D750\*D750





## 9386Р Ф830\*520





9090B /L smoky D760xH380mm

9090B/S amber D580xH300mm 9090B /L amber D760xH380mm

> 9090A/S smoky D300xH580mm













9159P/19 D800\*H430























9022R D800 D980 D1050 D1250 D1600 D2000









9016/S L1080xW1000xH350mm 9016/L L1420xW1350xH420mm







9066A-BK





9075P S:D160\*H200 M:D260\*H300 L:D360\*H400

9075T S:D160\*H200 M:D260\*H300 L:D360\*H400

11111

First floor Snack Bar



















8722P D250/D300/D350/D400













9092/S D225xH245mm 9092/L D340xH370mm











UNISER INDUSTRIES PVT. LTD.









8606P D400/D600













6704T W160\*L350\*H500











UNISER I