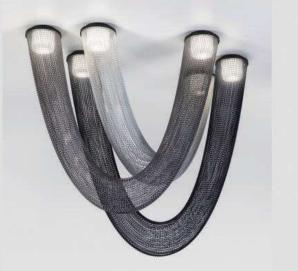

10700P D420\*H1500

10913P/S D400

10913P/L D500

9281P L1080\*H730

9281T/black D730\*H730

10914P D550\*690

087