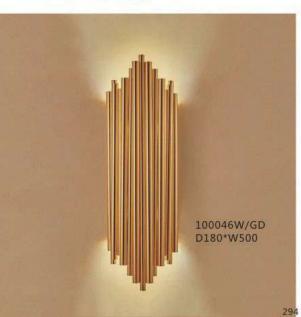

10802P/1 D180\*H650

A

9930P/S D300\*W300\*H260

10

9930P/L D400\*W400\*H350

9571P D300\*H300

> 9571w D300\*H300

10228W1 L250\*W220\*H550