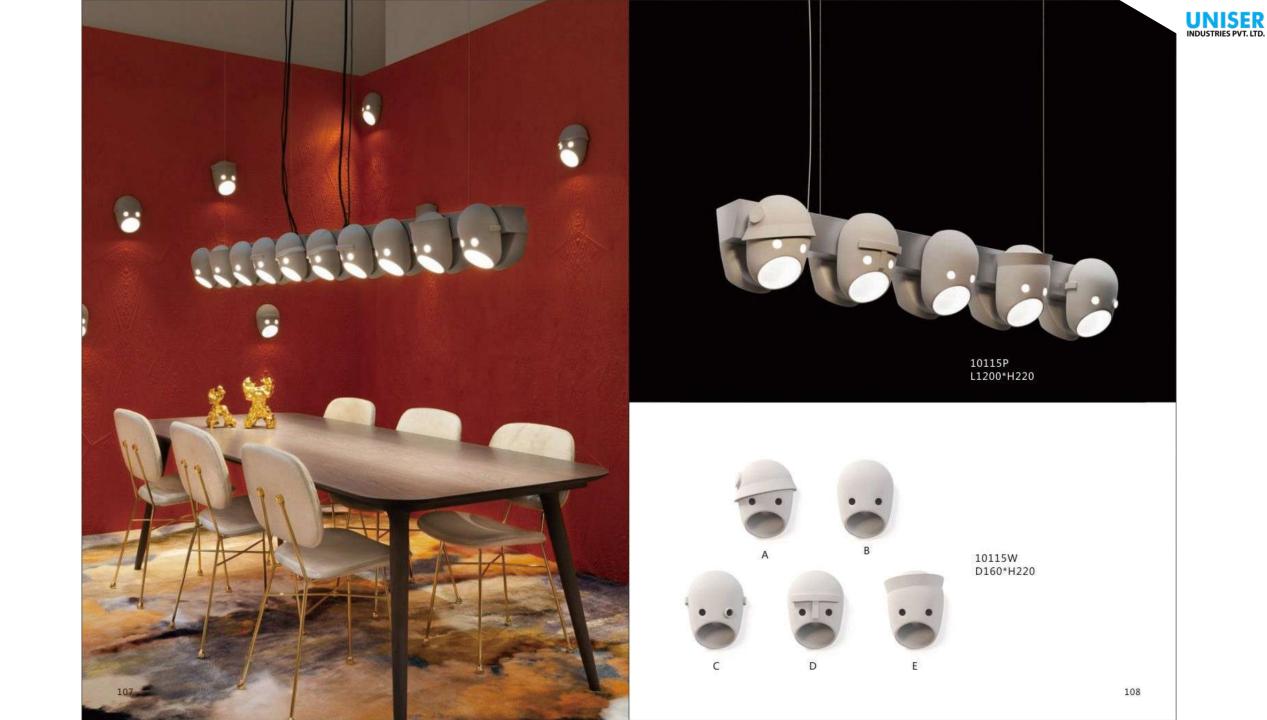

10802P/1 D180\*H650

A

9930P/S D300\*W300\*H260

10

9930P/L D400\*W400\*H350

9571P D300\*H300

> 9571w D300\*H300

10228W1 L250\*W220\*H550