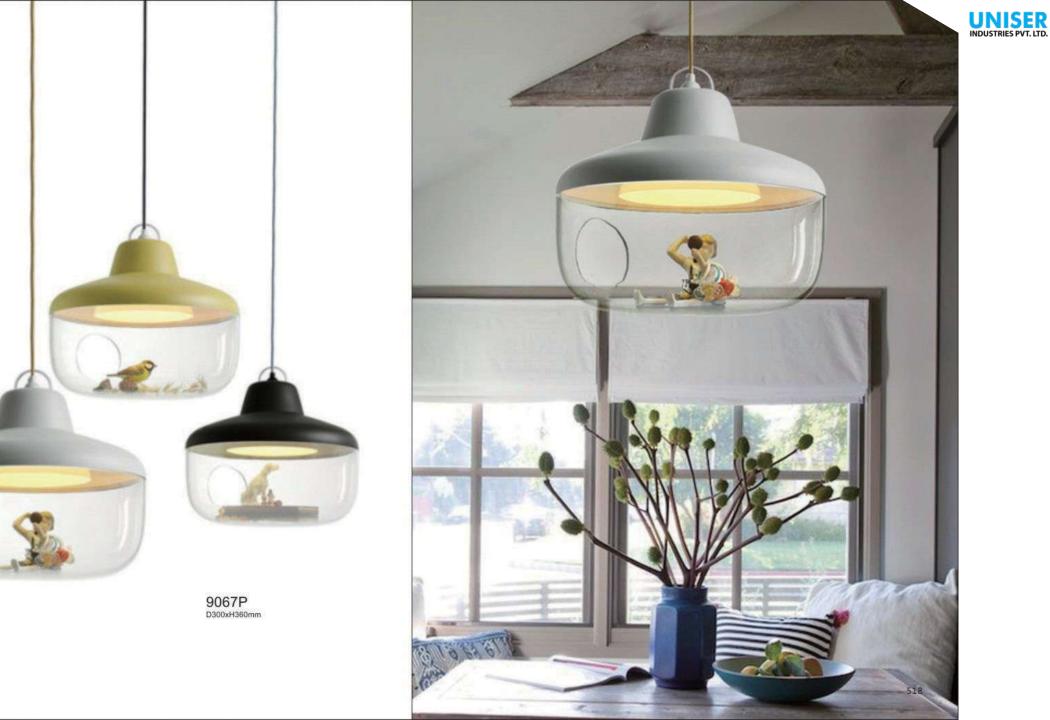

IES PVT. LTD.







412









9306P D180\*H300 UNISER INDUSTRIES PVT. LTD.



9203P D160/D220/D300/D480 white/black/grey/green/coffee









9207P-1 D780\*H500-1500 9207P-2 D780\*H500-1500

























9352W D180\*H300



9352T D180\*H300



9133W3 L370\*W205\*H765





9214P-5 D450\*H450













9389P-4









9230P/L D750\*D750





## 9386Р Ф830\*520





9090B /L smoky D760xH380mm

9090B/S amber D580xH300mm 9090B /L amber D760xH380mm

> 9090A/S smoky D300xH580mm













9159P/19 D800\*H430























9022R D800 D980 D1050 D1250 D1600 D2000









9016/S L1080xW1000xH350mm 9016/L L1420xW1350xH420mm







9066A-BK





9075P S:D160\*H200 M:D260\*H300 L:D360\*H400

9075T S:D160\*H200 M:D260\*H300 L:D360\*H400

11111

First floor Snack Bar



















8722P D250/D300/D350/D400













9092/S D225xH245mm 9092/L D340xH370mm











UNISER INDUSTRIES PVT. LTD.









8606P D400/D600













6704T W160\*L350\*H500











UNISER INDUSTRIES PVT. LTD.







**8714Р-М** Ф 350\*Н710

**8714P-XS** Φ 140\*H300

**8714P-L** D420\*H800

> **8714P-S** Φ250\*H600

6703T1 D180\*H250 -

6703T2 D220\*H400



6032T S:D235\*H395 L:D350\*H565

> 7032F D350°H1370-1610



6851T S:D210\*H700 L:D210\*H900

6032W 350x230x300