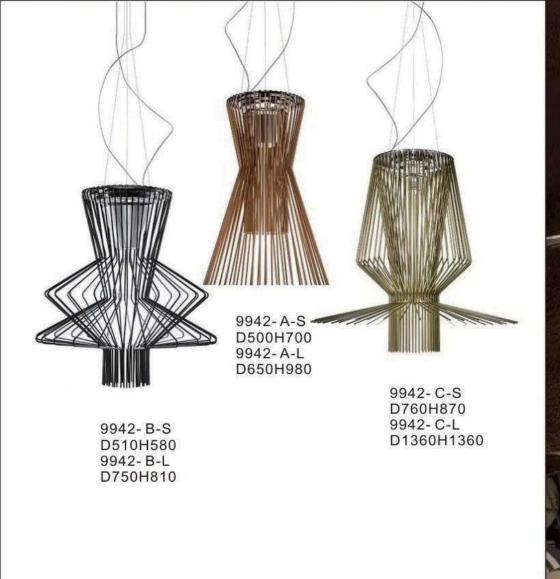

9967P/D800 9967P/D600

392

9707P/S L900\*W350\*H400 9707P/L L1250\*W650\*H520 9707P/XL L1950\*W1000\*H1420

9312F ● D600\*H1650

9388P S:D600\*H2000 M:D800\*H2000 L:D1050\*H2000

STR