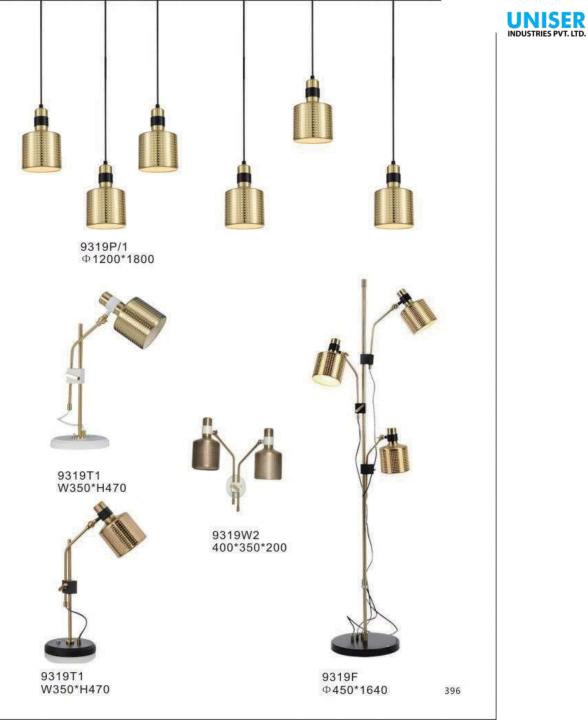

9967P/D800 9967P/D600

392

9707P/S L900\*W350\*H400 9707P/L L1250\*W650\*H520 9707P/XL L1950\*W1000\*H1420

9312F ● D600\*H1650

9388P S:D600\*H2000 M:D800\*H2000 L:D1050\*H2000

STR