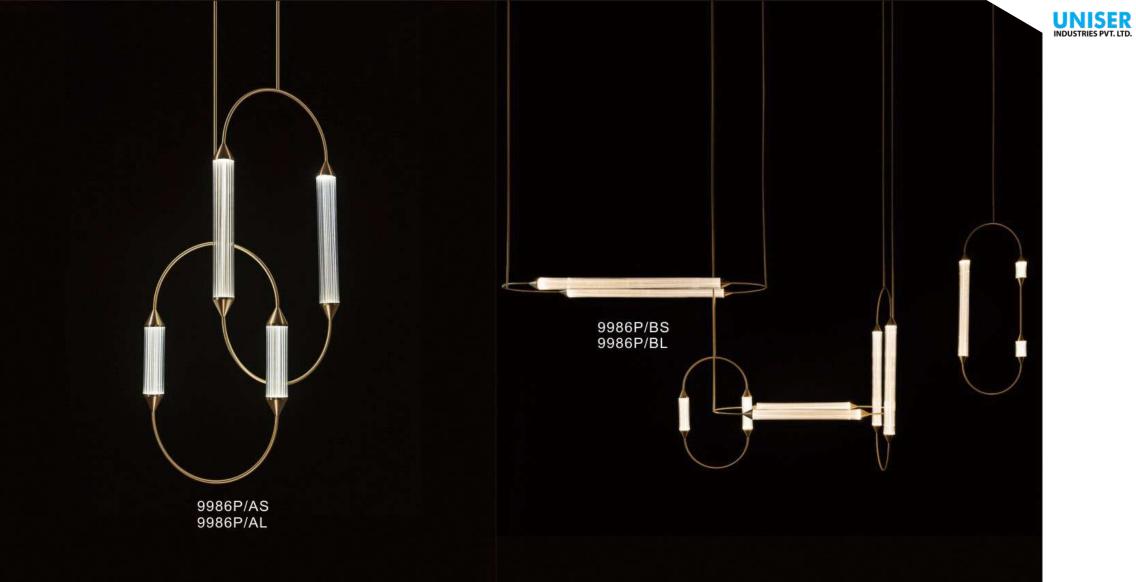

0

9528P/M D420\*H440

9528P/L D550\*H570







8000P/1 D500W360





10342P D655\*H830





10240T/GOLD D250\*H80



10240T/copper D250\*H80









6003P D220\*H2000 6003W D220\*W280\*H350

























10267P/Grey D750\*H420









9129P 0000 D320\*H260













10229P S: D250 M:D350 L: D450















































































10237P/3







10238P/3



10238P D450/D650 D850/D1080



0238P/2







9989R D500/D600 D800/D1000























7029T D400\*H460







































9911P/8 D950H530



9911P/6 D800H300













UNISER INDUSTRIES PVT. LTD.



334





9962P D600\*H300

9962P D600\*H300



9962P D600\*H300



9962P D600\*H300





















9914P/B D200\*H250

9914P/A D250\*H450











9936P D385\*H360

















9251P/B ⊕950\*1460



9251P/A Ф800\*1460

















9907P/4 D920\*H920

9907P/8 D1420\*H920





9967P/L L1000\*350\*H300







9967P/D800 9967P/D600







392

9707P/S L900\*W350\*H400 9707P/L L1250\*W650\*H520 9707P/XL L1950\*W1000\*H1420



















9312F ● D600\*H1650



9388P S:D600\*H2000 M:D800\*H2000 L:D1050\*H2000

STR







## 9208 D200\*H300 Gold/Silver/Amber/Clear/Blue







9305T D250\*H430



9305F D400\*H1400 UNISER INDUSTRIES PVT. LTD.







412









9306P D180\*H300 UNISER INDUSTRIES PVT. LTD.



9203P D160/D220/D300/D480 white/black/grey/green/coffee









9207P-1 D780\*H500-1500 9207P-2 D780\*H500-1500

























9352W D180\*H300



9352T D180\*H300



9133W3 L370\*W205\*H765





9214P-5