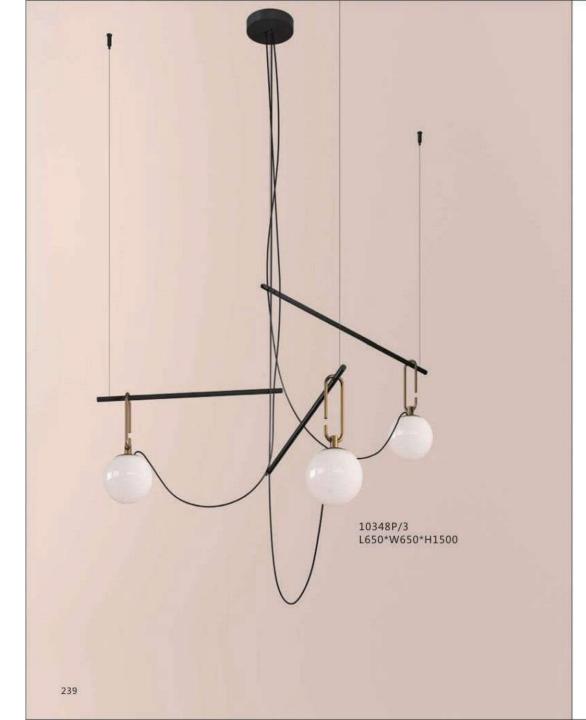

300





10458P D360

( States)

10668P/M

D360\*H140

10668P/S

10668P/L D450\*H140

D180\*H110

















10663W D80\*H371-460















10582P/B2 L1180\*D440\*H420 No. of

THE PARTY OF

-

24

10582P/A D250\*H650









10675P1 L250\*W250\*H250



10675T2 D320\*W320\*H680



10675P3 L730\*W250\*H250



10675P/2A D250\*W250\*H490











10453P/B D:600 D:740 D:980

10453P/A D:600 D:740 D:980 10453W D260





9528P/XS D220\*H240

9528P/S D350\*H370

9528P/M D420\*H440

9528P/L D550\*H570







8000P/1 D500W360





10342P D655\*H830





10240T/GOLD D250\*H80



10240T/copper D250\*H80









6003P D220\*H2000 6003W D220\*W280\*H350

























10267P/Grey D750\*H420









9129P 0000 D320\*H260













10229P S: D250 M:D350 L: D450















































































10237P/3







10238P/3



10238P D450/D650 D850/D1080



0238P/2







9989R D500/D600 D800/D1000























7029T D400\*H460







































9911P/8 D950H530



9911P/6 D800H300













UNISER INDUSTRIES PVT. LTD.



334





9962P D600\*H300

9962P D600\*H300



9962P D600\*H300



9962P D600\*H300





















9914P/B D200\*H250

9914P/A D250\*H450











9936P D385\*H360

















9251P/B ⊕950\*1460



9251P/A Ф800\*1460

















9907P/4 D920\*H920

9907P/8 D1420\*H920





9967P/L L1000\*350\*H300







9967P/D800 9967P/D600







392

9707P/S L900\*W350\*H400 9707P/L L1250\*W650\*H520 9707P/XL L1950\*W1000\*H1420



















9312F ● D600\*H1650