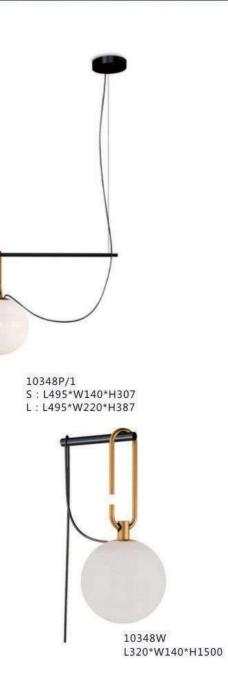

0





10458P D360

( States)

10668P/M

D360\*H140

10668P/S

10668P/L D450\*H140

D180\*H110

















10663W D80\*H371-460















10582P/B2 L1180\*D440\*H420 No. of

THE PARTY OF

-

24

10582P/A D250\*H650









10675P1 L250\*W250\*H250



10675T2 D320\*W320\*H680



10675P3 L730\*W250\*H250



10675P/2A D250\*W250\*H490











10453P/B D:600 D:740 D:980

10453P/A D:600 D:740 D:980 10453W D260





9528P/XS D220\*H240

9528P/S D350\*H370

9528P/M D420\*H440

9528P/L D550\*H570







8000P/1 D500W360





10342P D655\*H830





10240T/GOLD D250\*H80



10240T/copper D250\*H80









6003P D220\*H2000 6003W D220\*W280\*H350

























10267P/Grey D750\*H420









9129P 0000 D320\*H260













10229P S: D250 M:D350 L: D450















































































10237P/3







10238P/3



10238P D450/D650 D850/D1080



0238P/2







9989R D500/D600 D800/D1000























7029T D400\*H460







































9911P/8 D950H530



9911P/6 D800H300













UNISER INDUSTRIES PVT. LTD.



334





9962P D600\*H300

9962P D600\*H300



9962P D600\*H300



9962P D600\*H300





















9914P/B D200\*H250

9914P/A D250\*H450











9936P D385\*H360

















9251P/B ⊕950\*1460



9251P/A Ф800\*1460

















9907P/4 D920\*H920

9907P/8 D1420\*H920





9967P/L L1000\*350\*H300







9967P/D800 9967P/D600







392

9707P/S L900\*W350\*H400 9707P/L L1250\*W650\*H520 9707P/XL L1950\*W1000\*H1420



















9312F ● D600\*H1650