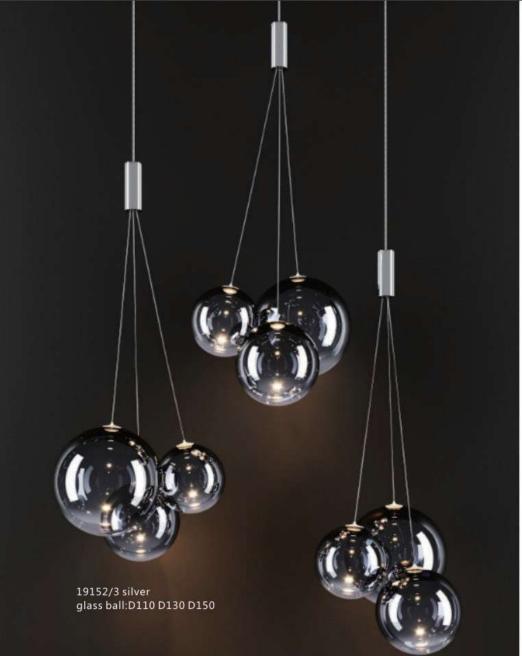

10228P/2 D220\*H1500 10228W2 L250\*W220\*H1140

> 10228W2A L250\*W220\*H1140

10228P/2A D220\*H1500

10708P/6 D710\*H55 UNISER INDUSTRIES PVT. LTD.

10708P/8 D890\*H55

10800P/ gold D560\*H360

19152/3 clear glass ball:D110 D130 D150