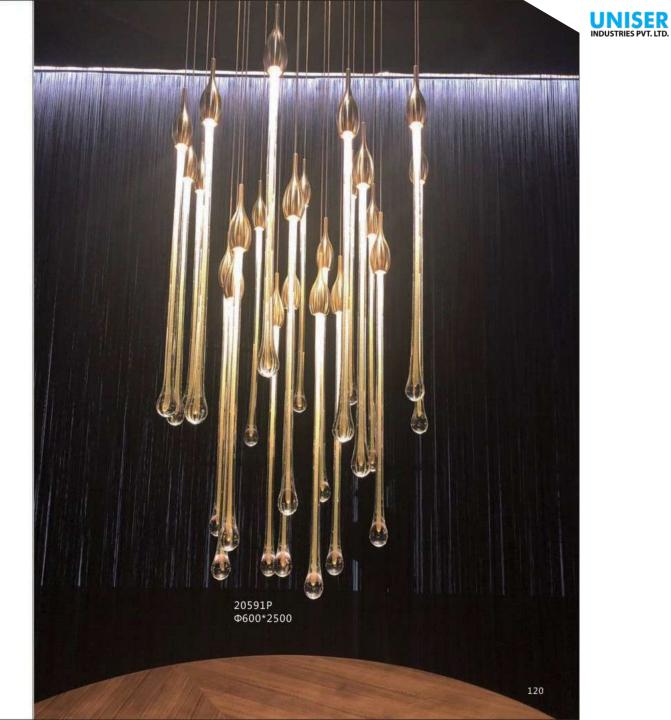

0\*W220\*H550

10228P/2 D220\*H1500 10228W2 L250\*W220\*H1140

> 10228W2A L250\*W220\*H1140

10228P/2A D220\*H1500









10708P/6 D710\*H55 UNISER INDUSTRIES PVT. LTD.

10708P/8 D890\*H55







10800P/ gold D560\*H360













19152/3 clear glass ball:D110 D130 D150







10700P D420\*H1500













10913P/S D400

10913P/L D500





9281P L1080\*H730



9281T/black D730\*H730







10914P D550\*690





087

## 10669P/M L800\*W16 10669P/L L1000\*W16

10669P/S

L600\*W16

10669W1 L600\*W16 10669W2 L1000\*W16 10669T D150\*H460 10669F

D180\*H1500





088



















10114C













10922P/4 D600\*H550



10922P/8 D1000\*H550







10678P/3 D250\*H800

10678P/4 D250\*H1200

110





8836P/L L1300\*W200\*H250

8836P D600\*H230 D800\*H230 D1000\*H230



































UNISER INDUSTRIES PVT. LTD.



10920P/2 D1000+D600













10926P2 D800+D400

D1000+D600

| 10926P1   |  |
|-----------|--|
| Ф400*H80  |  |
| Ф600*H80  |  |
| Ф800*H80  |  |
| Φ1000*H80 |  |

10926P3 D800+D600+D400









10706P/30 D1180\*H570







6082W D300\*H550



10687P D220\*H420







10923W D360\*H360

10923F D360\*H1700

142







10660P/S grey D230\*320 10660P/S blue D230\*320 10660P/L WH D340\*H340

> 10660P/L grey D340\*H340









10665P D600\*H200



10665W D250\*W135





10666P/S D170\*H260

10666P/M D210\*H380

10666P/L D320\*H560





10457P D350\*H300





10458P D360

( States)

10668P/M

D360\*H140

10668P/S

10668P/L D450\*H140

D180\*H110

















10663W D80\*H371-460















10582P/B2 L1180\*D440\*H420 No. of

THE PARTY