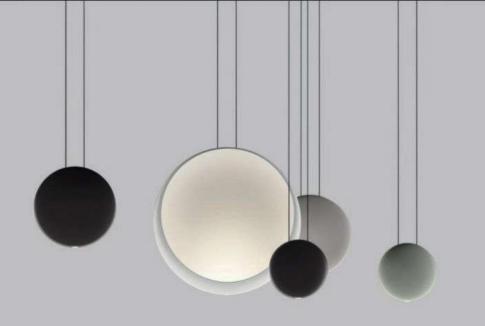

10802P/1 D180\*H650

A

9930P/S D300\*W300\*H260

10

9930P/L D400\*W400\*H350

9571P D300\*H300

> 9571w D300\*H300

10228W1 L250\*W220\*H550