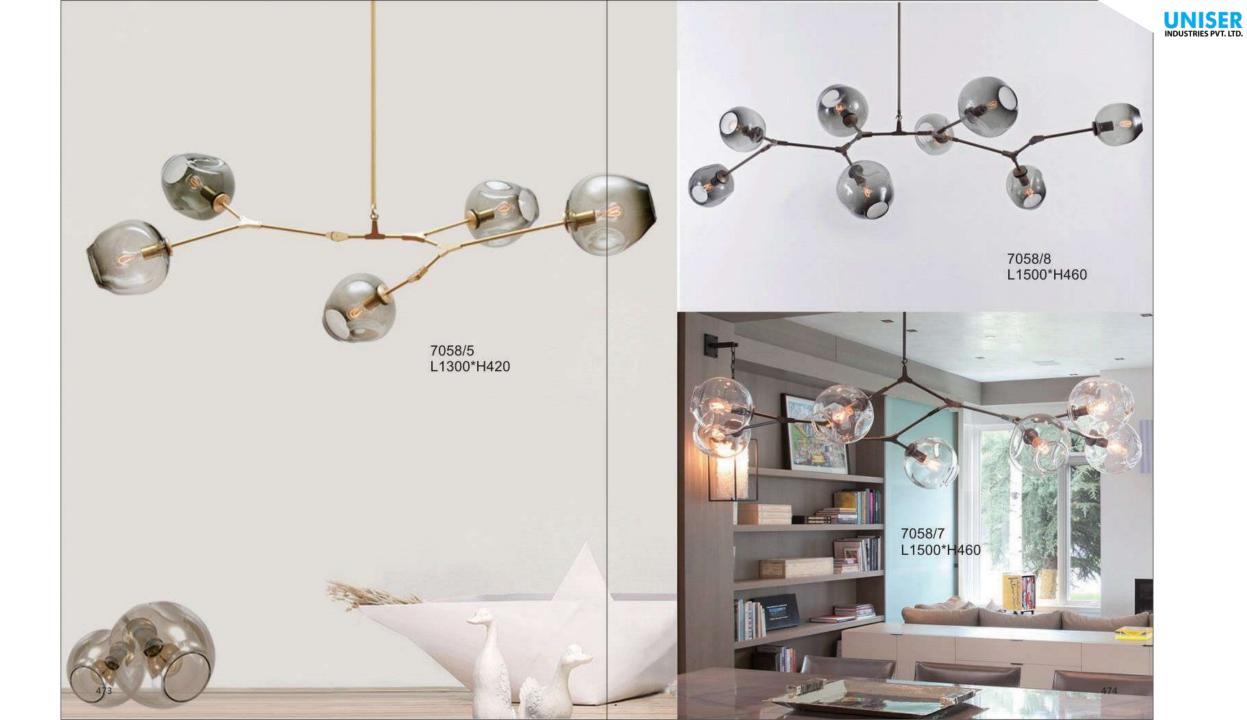

392

9707P/S L900\*W350\*H400 9707P/L L1250\*W650\*H520 9707P/XL L1950\*W1000\*H1420



















9312F ● D600\*H1650



9388P S:D600\*H2000 M:D800\*H2000 L:D1050\*H2000

STR







## 9208 D200\*H300 Gold/Silver/Amber/Clear/Blue







9305T D250\*H430



9305F D400\*H1400 UNISER INDUSTRIES PVT. LTD.







412









9306P D180\*H300 UNISER INDUSTRIES PVT. LTD.



9203P D160/D220/D300/D480 white/black/grey/green/coffee









9207P-1 D780\*H500-1500 9207P-2 D780\*H500-1500

























9352W D180\*H300



9352T D180\*H300



9133W3 L370\*W205\*H765





9214P-5 D450\*H450













9389P-4









9230P/L D750\*D750





## 9386Р Ф830\*520





9090B /L smoky D760xH380mm

9090B/S amber D580xH300mm 9090B /L amber D760xH380mm

> 9090A/S smoky D300xH580mm













9159P/19 D800\*H430























9022R D800 D980 D1050 D1250 D1600 D2000









9016/S L1080xW1000xH350mm 9016/L L1420xW1350xH420mm







9066A-BK





9075P S:D160\*H200 M:D260\*H300 L:D360\*H400

9075T S:D160\*H200 M:D260\*H300 L:D360\*H400

11111

First floor Snack Bar



















8722P D250/D300/D350/D400













9092/S D225xH245mm 9092/L D340xH370mm











UNISER INDUSTRIES PVT. LTD.









8606P D400/D600













6704T W160\*L350\*H500











UNISER INDUSTRIES PVT. LTD.







**8714Р-М** Ф 350\*Н710

**8714P-XS** Φ 140\*H300

**8714P-L** D420\*H800

> **8714P-S** Φ250\*H600

6703T1 D180\*H250 -

6703T2 D220\*H400



6032T S:D235\*H395 L:D350\*H565

> 7032F D350°H1370-1610



6851T S:D210\*H700 L:D210\*H900

6032W 350x230x300