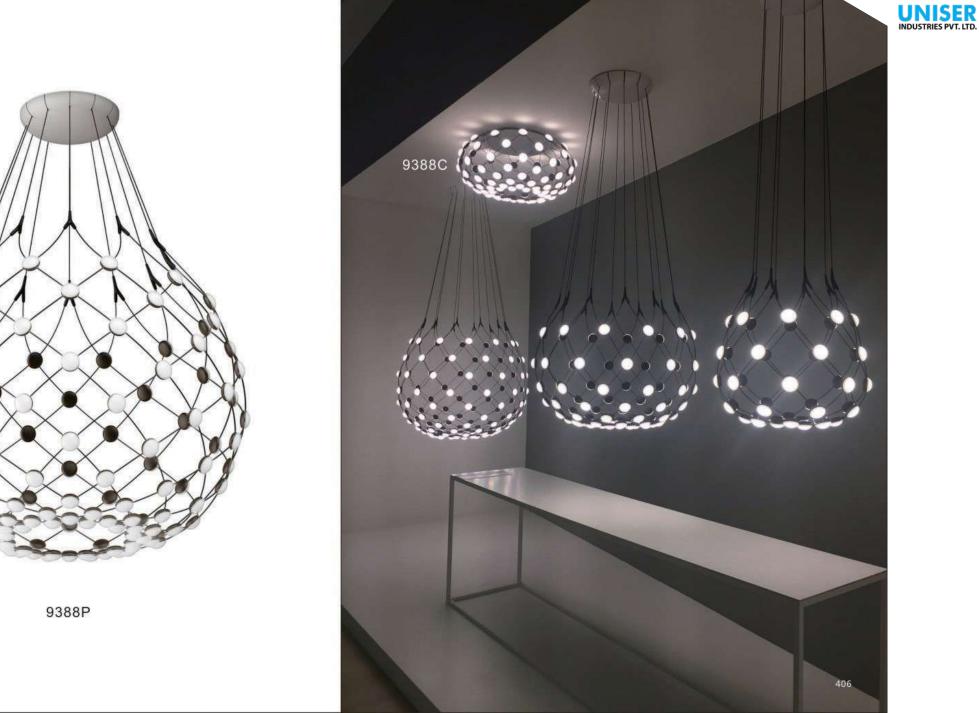

9967P/D800 9967P/D600

392

9707P/S L900\*W350\*H400 9707P/L L1250\*W650\*H520 9707P/XL L1950\*W1000\*H1420

9312F ● D600\*H1650

9388P S:D600\*H2000 M:D800\*H2000 L:D1050\*H2000

STR