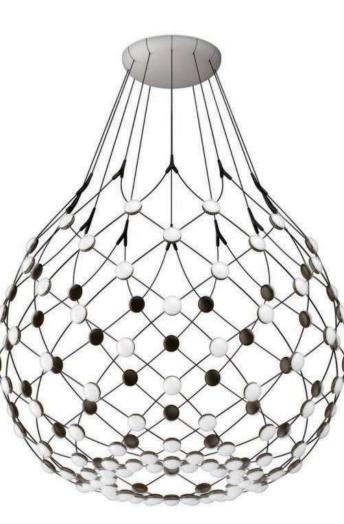

10237P/3







10238P/3



10238P D450/D650 D850/D1080



0238P/2







9989R D500/D600 D800/D1000























7029T D400\*H460







































9911P/8 D950H530



9911P/6 D800H300













UNISER INDUSTRIES PVT. LTD.



334





9962P D600\*H300

9962P D600\*H300



9962P D600\*H300



9962P D600\*H300





















9914P/B D200\*H250

9914P/A D250\*H450











9936P D385\*H360

















9251P/B ⊕950\*1460



9251P/A Ф800\*1460

















9907P/4 D920\*H920

9907P/8 D1420\*H920





9967P/L L1000\*350\*H300







9967P/D800 9967P/D600







392

9707P/S L900\*W350\*H400 9707P/L L1250\*W650\*H520 9707P/XL L1950\*W1000\*H1420



















9312F ● D600\*H1650



9388P S:D600\*H2000 M:D800\*H2000 L:D1050\*H2000

STR







## 9208 D200\*H300 Gold/Silver/Amber/Clear/Blue







9305T D250\*H430



9305F D400\*H1400 UNISER INDUSTRIES PVT. LTD.







412









9306P D180\*H300 UNISER INDUSTRIES PVT. LTD.



9203P D160/D220/D300/D480 white/black/grey/green/coffee









9207P-1 D780\*H500-1500 9207P-2 D780\*H500-1500

























9352W D180\*H300



9352T D180\*H300



9133W3 L370\*W205\*H765





9214P-5 D450\*H450













9389P-4









9230P/L D750\*D750





## 9386Р Ф830\*520





9090B /L smoky D760xH380mm

9090B/S amber D580xH300mm 9090B /L amber D760xH380mm

> 9090A/S smoky D300xH580mm













9159P/19 D800\*H430























9022R D800 D980 D1050 D1250 D1600 D2000









9016/S L1080xW1000xH350mm 9016/L L1420xW1350xH420mm







9066A-BK





9075P S:D160\*H