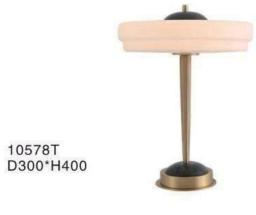

10668P/L D450\*H140

D180\*H110

10663W D80\*H371-460

10582P/B2 L1180\*D440\*H420 No. of

THE PARTY OF

-

24

10582P/A D250\*H650