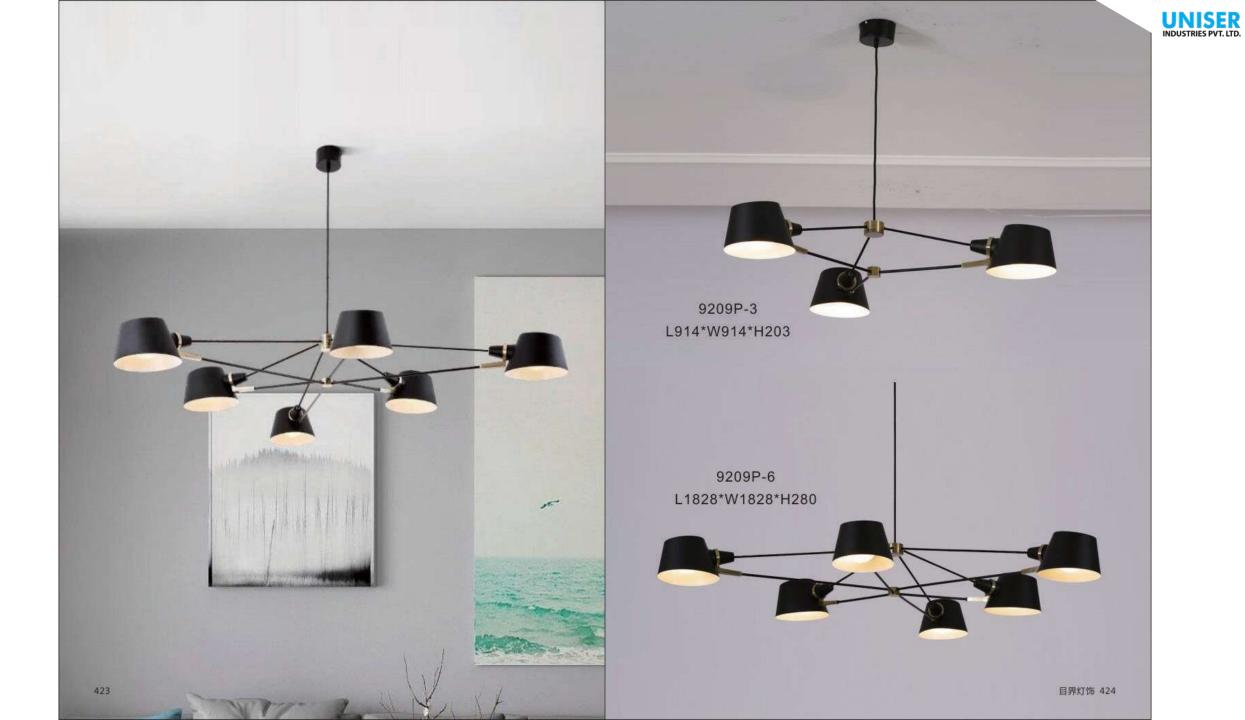

LTD.



334





9962P D600\*H300

9962P D600\*H300



9962P D600\*H300



9962P D600\*H300





















9914P/B D200\*H250

9914P/A D250\*H450











9936P D385\*H360

















9251P/B ⊕950\*1460



9251P/A Ф800\*1460

















9907P/4 D920\*H920

9907P/8 D1420\*H920





9967P/L L1000\*350\*H300







9967P/D800 9967P/D600







392

9707P/S L900\*W350\*H400 9707P/L L1250\*W650\*H520 9707P/XL L1950\*W1000\*H1420



















9312F ● D600\*H1650



9388P S:D600\*H2000 M:D800\*H2000 L:D1050\*H2000

STR







## 9208 D200\*H300 Gold/Silver/Amber/Clear/Blue







9305T D250\*H430



9305F D400\*H1400 UNISER INDUSTRIES PVT. LTD.







412









9306P D180\*H300 UNISER INDUSTRIES PVT. LTD.



9203P D160/D220/D300/D480 white/black/grey/green/coffee









9207P-1 D780\*H500-1500 9207P-2 D780\*H500-1500

























9352W D180\*H300



9352T D180\*H300



9133W3 L370\*W205\*H765





9214P-5 D450\*H450













9389P-4









9230P/L D750\*D750





## 9386Р Ф830\*520





9090B /L smoky D760xH380mm

9090B/S amber D580xH300mm 9090B /L amber D760xH380mm

> 9090A/S smoky D300xH580mm













9159P/19 D800\*H430























9022R D800 D980 D1050 D1250 D1600 D2000









9016/S L1080xW1000xH350mm 9016/L L1420xW1350xH420mm







9066A-BK





9075P S:D160\*H200 M:D260\*H300 L:D360\*H400

9075T S:D160\*H200 M:D260\*H300 L:D360\*H400

11111

First floor Snack Bar



















8722P D250/D300/D350/D400













9092/S D225xH245mm 9092/L D340xH370mm











UNISER INDUSTRIES PVT. LTD.









8606