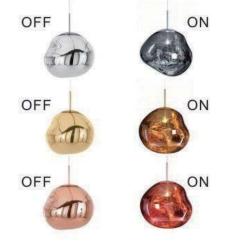

9528P/M D420\*H440

9528P/L D550\*H570

8000P/1 D500W360

10342P D655\*H830

10240T/GOLD D250\*H80

10240T/copper D250\*H80

6003P D220\*H2000 6003W D220\*W280\*H350

10267P/Grey D750\*H420