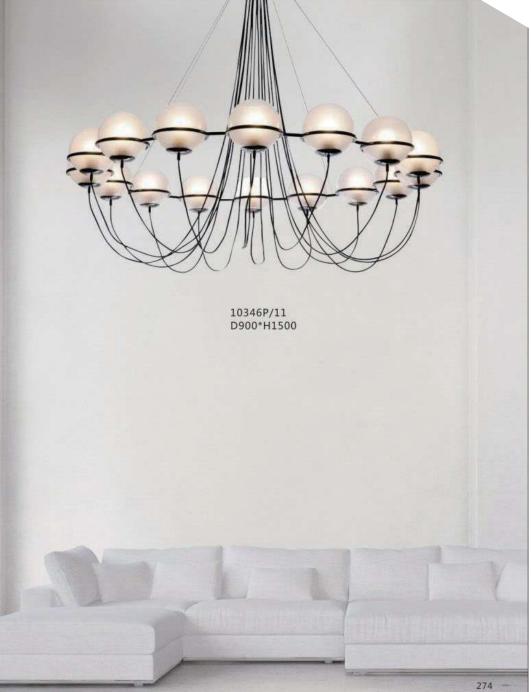

10228P/2 D220\*H1500 10228W2 L250\*W220\*H1140

> 10228W2A L250\*W220\*H1140

10228P/2A D220\*H1500

10708P/6 D710\*H55 UNISER INDUSTRIES PVT. LTD.

10708P/8 D890\*H55

10800P/ gold D560\*H360

19152/3 clear glass ball:D110 D130 D150