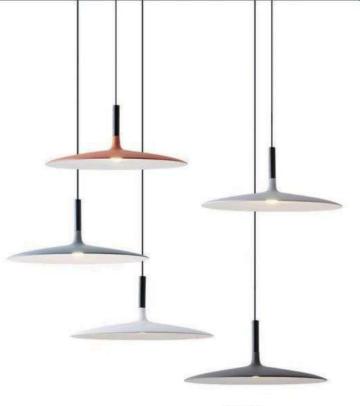

10802P/1 D180\*H650

A

9930P/S D300\*W300\*H260

10

9930P/L D400\*W400\*H350

9571P D300\*H300

> 9571w D300\*H300

10228W1 L250\*W220\*H550

10228P/2 D220\*H1500 10228W2 L250\*W220\*H1140

> 10228W2A L250\*W220\*H1140

10228P/2A D220\*H1500

10708P/6 D710\*H55 UNISER INDUSTRIES PVT. LTD.

10708P/8 D890\*H55

10800P/ gold D560\*H360

19152/3 clear glass ball:D110 D130 D150