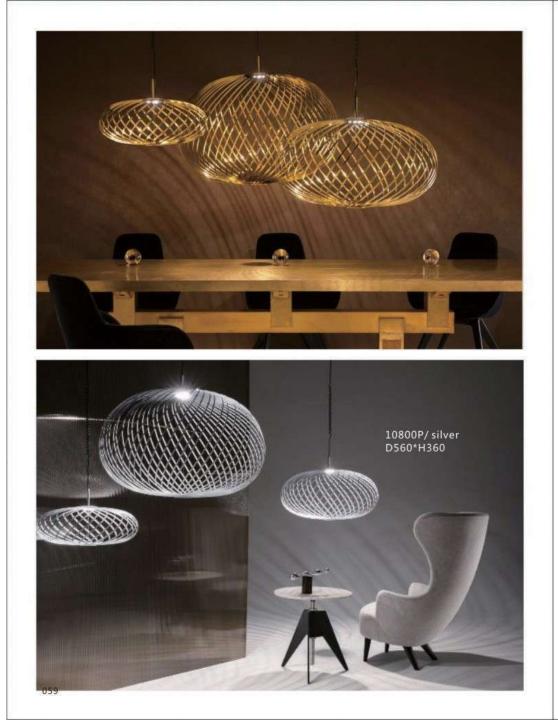

10228P/2 D220\*H1500 10228W2 L250\*W220\*H1140

> 10228W2A L250\*W220\*H1140

10228P/2A D220\*H1500

10708P/6 D710\*H55 UNISER INDUSTRIES PVT. LTD.

10708P/8 D890\*H55

10800P/ gold D560\*H360

19152/3 clear glass ball:D110 D130 D150