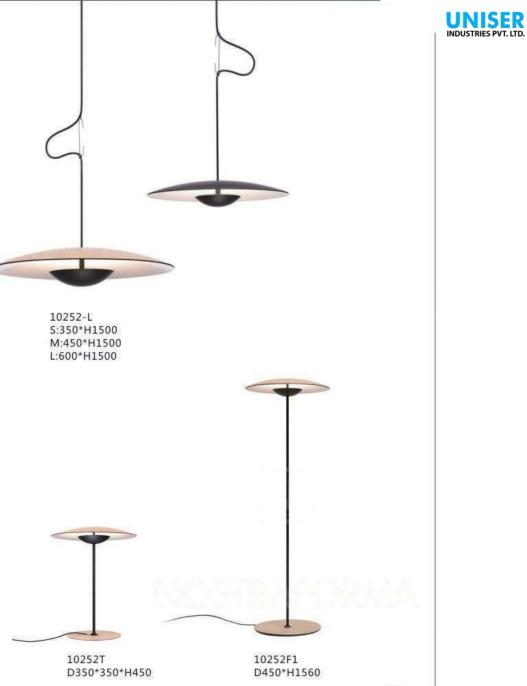

10457P D350\*H300





10458P D360

( States)

10668P/M

D360\*H140

10668P/S

10668P/L D450\*H140

D180\*H110

















10663W D80\*H371-460















10582P/B2 L1180\*D440\*H420 No. of

THE PARTY OF

-

24

10582P/A D250\*H650









10675P1 L250\*W250\*H250



10675T2 D320\*W320\*H680



10675P3 L730\*W250\*H250



10675P/2A D250\*W250\*H490











10453P/B D:600 D:740 D:980

10453P/A D:600 D:740 D:980 10453W D260





9528P/XS D220\*H240

9528P/S D350\*H370

9528P/M D420\*H440

9528P/L D550\*H570







8000P/1 D500W360





10342P D655\*H830





10240T/GOLD D250\*H80



10240T/copper D250\*H80









6003P D220\*H2000 6003W D220\*W280\*H350

























10267P/Grey D750\*H420









9129P 0000 D320\*H260













10229P S: D250 M:D350 L: D450















































































10237P/3







10238P/3



10238P D450/D650 D850/D1080



0238P/2







9989R D500/D600 D800/D1000























7029T D400\*H460







































9911P/8 D950H530



9911P/6 D800H300













UNISER INDUSTRIES PVT. LTD.



334





9962P D600\*H300

9962P D600\*H300



9962P D600\*H300



9962P D600\*H300





















9914P/B D200\*H250

9914P/A D250\*H450











9936P D385\*H360

















9251P/B ⊕950\*1460



9251P/A Ф800\*1460

















9907P/4 D920\*H920

9907P/8 D1420\*H920





9967P/L L1000\*350\*H300







9967P/D800 9967P/D600







392

9707P/S L900\*W350\*H400 9707P/L L1250\*W650\*H520 9707P/XL L1950\*W1000\*H1420



















9312F