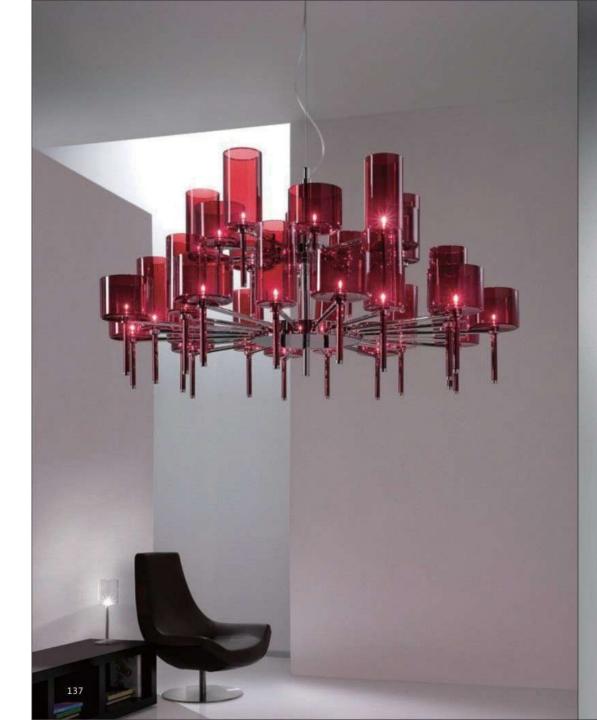

lear glass ball:D110 D130 D150







10700P D420\*H1500













10913P/S D400

10913P/L D500





9281P L1080\*H730



9281T/black D730\*H730







10914P D550\*690





087

## 10669P/M L800\*W16 10669P/L L1000\*W16

10669P/S

L600\*W16

10669W1 L600\*W16 10669W2 L1000\*W16 10669T D150\*H460 10669F

D180\*H1500





088



















10114C













10922P/4 D600\*H550



10922P/8 D1000\*H550







10678P/3 D250\*H800

10678P/4 D250\*H1200

110





8836P/L L1300\*W200\*H250

8836P D600\*H230 D800\*H230 D1000\*H230



































UNISER INDUSTRIES PVT. LTD.



10920P/2 D1000+D600













10926P2 D800+D400

D1000+D600

| 10926P1   |  |
|-----------|--|
| Ф400*H80  |  |
| Ф600*H80  |  |
| Ф800*H80  |  |
| Φ1000*H80 |  |

10926P3 D800+D600+D400









10706P/30 D1180\*H570







6082W D300\*H550



10687P D220\*H420







10923W D360\*H360

10923F D360\*H1700

142







10660P/S grey D230\*320 10660P/S blue D230\*320 10660P/L WH D340\*H340

> 10660P/L grey D340\*H340









10665P D600\*H200



10665W D250\*W135





10666P/S D170\*H260

10666P/M D210\*H380

10666P/L D320\*H560





10457P D350\*H300





10458P D360

( States)

10668P/M

D360\*H140

10668P/S

10668P/L D450\*H140

D180\*H110

















10663W D80\*H371-460















10582P/B2 L1180\*D440\*H420 No. of

THE PARTY OF

-

24

10582P/A D250\*H650









10675P1 L250\*W250\*H250



10675T2 D320\*W320\*H680



10675P3 L730\*W250\*H250



10675P/2A D250\*W250\*H490











10453P/B D:600 D:740 D:980

10453P/A D:600 D:740 D:980 10453W D260





9528P/XS