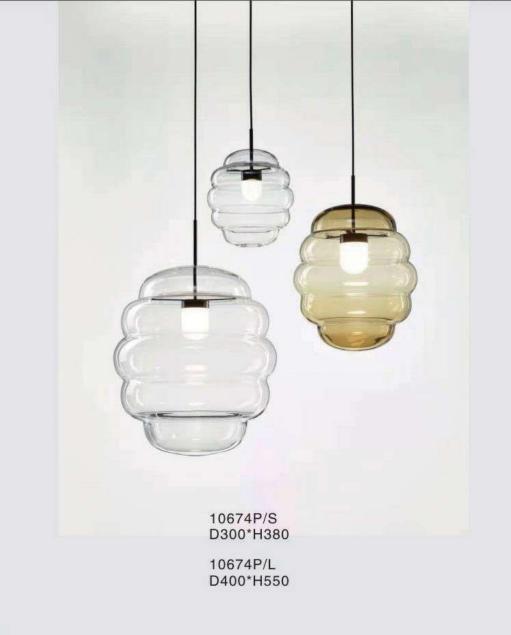

ES PVT. LTD.



10920P/2 D1000+D600













10926P2 D800+D400

D1000+D600

| 10926P1   |  |
|-----------|--|
| Ф400*H80  |  |
| Ф600*H80  |  |
| Ф800*H80  |  |
| Φ1000*H80 |  |

10926P3 D800+D600+D400









10706P/30 D1180\*H570







6082W D300\*H550



10687P D220\*H420







10923W D360\*H360

10923F D360\*H1700

142







10660P/S grey D230\*320 10660P/S blue D230\*320 10660P/L WH D340\*H340

> 10660P/L grey D340\*H340









10665P D600\*H200



10665W D250\*W135





10666P/S D170\*H260

10666P/M D210\*H380

10666P/L D320\*H560





10457P D350\*H300





10458P D360

( States)

10668P/M

D360\*H140

10668P/S

10668P/L D450\*H140

D180\*H110

















10663W D80\*H371-460















10582P/B2 L1180\*D440\*H420 No. of

THE PARTY OF

-

24

10582P/A D250\*H650









10675P1 L250\*W250\*H250



10675T2 D320\*W320\*H680



10675P3 L730\*W250\*H250



10675P/2A D250\*W250\*H490











10453P/B D:600 D:740 D:980

10453P/A D:600 D:740 D:980 10453W D260





9528P/XS D220\*H240

9528P/S D350\*H370

9528P/M D420\*H440

9528P/L D550\*H570







8000P/1 D500W360





10342P D655\*H830





10240T/GOLD D250\*H80



10240T/copper D250\*H80









6003P D220\*H2000 6003W D220\*W280\*H350

























10267P/Grey D750\*H420









9129P 0000 D320\*H260













10229P S: D250 M:D350 L: D450















































































10237P/3







10238P/3



10238P D450/D650 D850/D1080



0238P/2







9989R D500/D600 D800/D1000























7029T D400\*H460