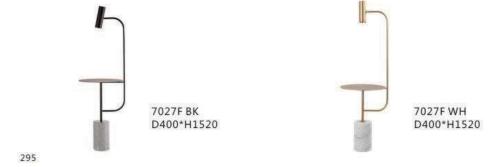

10802P/1 D180\*H650

A

9930P/S D300\*W300\*H260

10

9930P/L D400\*W400\*H350

9571P D300\*H300

> 9571w D300\*H300

10228W1 L250\*W220\*H550