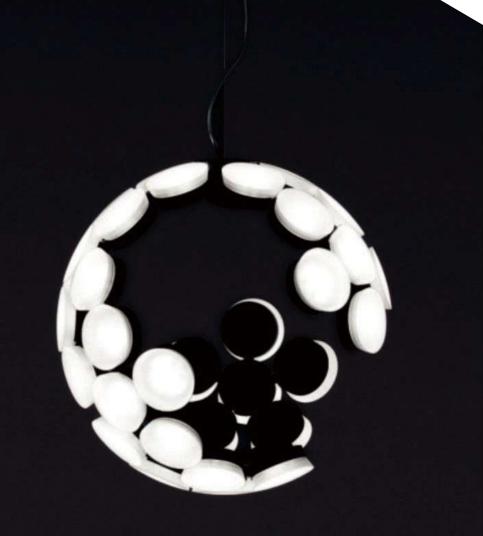

10802P/1 D180\*H650

A

9930P/S D300\*W300\*H260

10

9930P/L D400\*W400\*H350

9571P D300\*H300

> 9571w D300\*H300

10228W1 L250\*W220\*H550