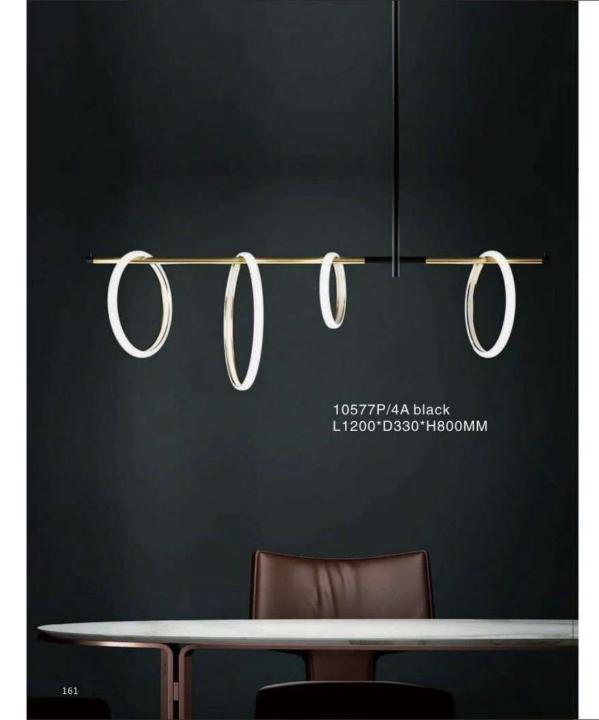

110





8836P/L L1300\*W200\*H250

8836P D600\*H230 D800\*H230 D1000\*H230



































UNISER INDUSTRIES PVT. LTD.



10920P/2 D1000+D600













10926P2 D800+D400

D1000+D600

| 10926P1   |  |
|-----------|--|
| Ф400*H80  |  |
| Ф600*H80  |  |
| Ф800*H80  |  |
| Φ1000*H80 |  |

10926P3 D800+D600+D400









10706P/30 D1180\*H570







6082W D300\*H550



10687P D220\*H420







10923W D360\*H360

10923F D360\*H1700

142







10660P/S grey D230\*320 10660P/S blue D230\*320 10660P/L WH D340\*H340

> 10660P/L grey D340\*H340









10665P D600\*H200



10665W D250\*W135





10666P/S D170\*H260

10666P/M D210\*H380

10666P/L D320\*H560





10457P D350\*H300





10458P D360

( States)

10668P/M

D360\*H140

10668P/S

10668P/L D450\*H140

D180\*H110

















10663W D80\*H371-460















10582P/B2 L1180\*D440\*H420 No. of

THE PARTY OF

-

24

10582P/A D250\*H650









10675P1 L250\*W250\*H250



10675T2 D320\*W320\*H680



10675P3 L730\*W250\*H250



10675P/2A D250\*W250\*H490











10453P/B D:600 D:740 D:980

10453P/A D:600 D:740 D:980 10453W D260





9528P/XS D220\*H240

9528P/S D350\*H370

9528P/M D420\*H440

9528P/L D550\*H570







8000P/1 D500W360





10342P D655\*H830





10240T/GOLD D250\*H80



10240T/copper D250\*H80









6003P D220\*H2000 6003W D220\*W280\*H350

























10267P/Grey D750\*H420









9129P 0000 D320\*H260













10229P S: D250 M:D350 L: D450















































































10237P/3







10238P/3



10238P D450/