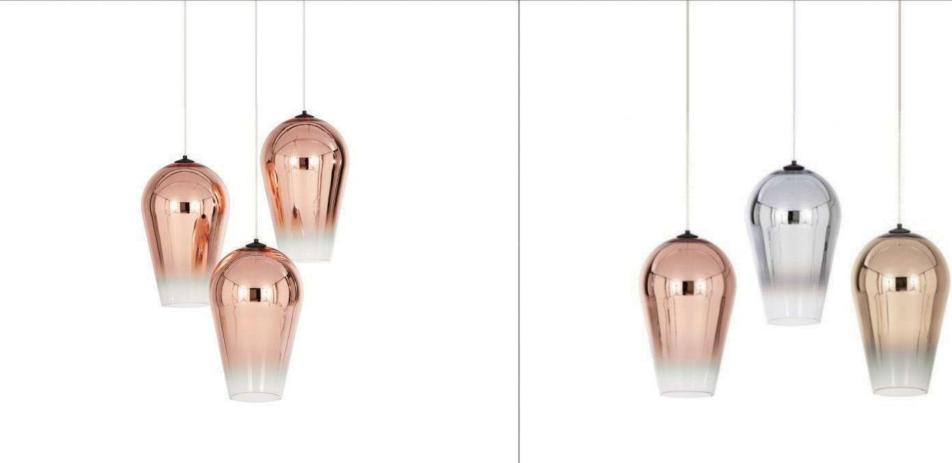

9911P/8 D950H530



9911P/6 D800H300













UNISER INDUSTRIES PVT. LTD.



334





9962P D600\*H300

9962P D600\*H300



9962P D600\*H300



9962P D600\*H300





















9914P/B D200\*H250

9914P/A D250\*H450











9936P D385\*H360

















9251P/B ⊕950\*1460



9251P/A Ф800\*1460

















9907P/4 D920\*H920

9907P/8 D1420\*H920





9967P/L L1000\*350\*H300







9967P/D800 9967P/D600







392

9707P/S L900\*W350\*H400 9707P/L L1250\*W650\*H520 9707P/XL L1950\*W1000\*H1420



















9312F ● D600\*H1650



9388P S:D600\*H2000 M:D800\*H2000 L:D1050\*H2000

STR







## 9208 D200\*H300 Gold/Silver/Amber/Clear/Blue







9305T D250\*H430



9305F D400\*H1400 UNISER INDUSTRIES PVT. LTD.







412









9306P D180\*H300 UNISER INDUSTRIES PVT. LTD.



9203P D160/D220/D300/D480 white/black/grey/green/coffee









9207P-1 D780\*H500-1500 9207P-2 D780\*H500-1500

























9352W D180\*H300



9352T D180\*H300



9133W3 L370\*W205\*H765





9214P-5 D450\*H450













9389P-4









9230P/L D750\*D750





## 9386Р Ф830\*520





9090B /L smoky D760xH380mm

9090B/S amber D580xH300mm 9090B /L amber D760xH380mm

> 9090A/S smoky D300xH580mm













9159P/19 D800\*H430























9022R D800 D980 D1050 D1250 D1600 D2000









9016/S L1080xW1000xH350mm 9016/L L1420xW1350xH420mm







9066A-BK





9075P S:D160\*H200 M:D260\*H300 L:D360\*H400

9075T S:D160\*H200 M:D260\*H300 L:D360\*H400

11111

First floor Snack Bar



















8722P D250/D300/D3