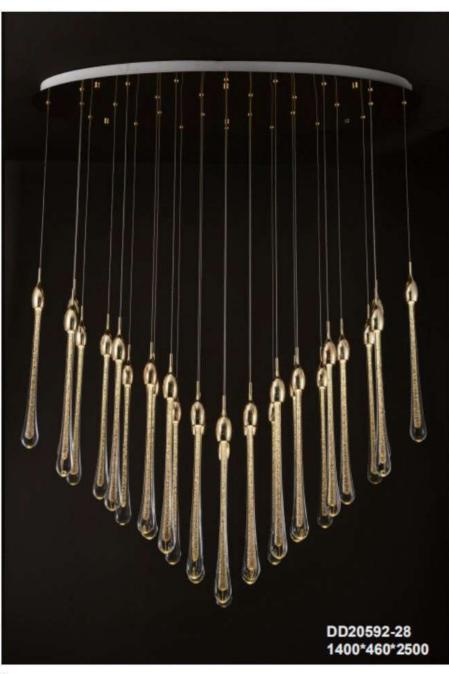

L250\*W220\*H550

10228P/2 D220\*H1500 10228W2 L250\*W220\*H1140

> 10228W2A L250\*W220\*H1140

10228P/2A D220\*H1500









10708P/6 D710\*H55 UNISER INDUSTRIES PVT. LTD.

10708P/8 D890\*H55







10800P/ gold D560\*H360













19152/3 clear glass ball:D110 D130 D150







10700P D420\*H1500













10913P/S D400

10913P/L D500





9281P L1080\*H730



9281T/black D730\*H730







10914P D550\*690





087

## 10669P/M L800\*W16 10669P/L L1000\*W16

10669P/S

L600\*W16

10669W1 L600\*W16 10669W2 L1000\*W16 10669T D150\*H460 10669F

D180\*H1500





088



















10114C













10922P/4 D600\*H550



10922P/8 D1000\*H550







10678P/3 D250\*H800

10678P/4 D250\*H1200

110





8836P/L L1300\*W200\*H250

8836P D600\*H230 D800\*H230 D1000\*H230



































UNISER INDUSTRIES PVT. LTD.



10920P/2 D1000+D600













10926P2 D800+D400

D1000+D600

| 10926P1   |  |
|-----------|--|
| Ф400*H80  |  |
| Ф600*H80  |  |
| Ф800*H80  |  |
| Φ1000*H80 |  |

10926P3 D800+D600+D400









10706P/30 D1180\*H570







6082W D300\*H550



10687P D220\*H420







10923W D360\*H360

10923F D360\*H1700

142







10660P/S grey D230\*320 10660P/S blue D230\*320 10660P/L WH D340\*H340

> 10660P/L grey D340\*H340









10665P D600\*H200



10665W D250\*W135





10666P/S D170\*H260

10666P/M D210\*H380

10666P/L D320\*H560





10457P D350\*H300





10458P D360

( States)

10668P/M

D360\*H140

10668P/S

10668P/L D450\*H140

D180\*H110

















10663W D80\*H371-460















10582P/B2 L1180\*D440\*H420 No. of

THE P