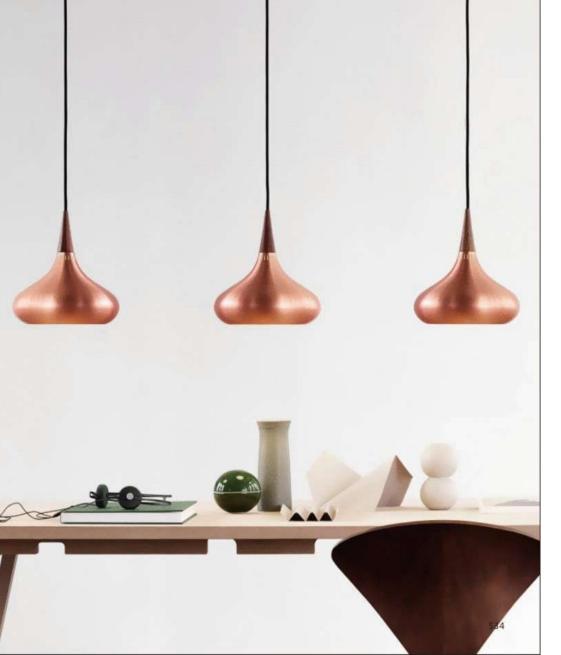

9528P/M D420\*H440

9528P/L D550\*H570

8000P/1 D500W360

10342P D655\*H830

10240T/GOLD D250\*H80

10240T/copper D250\*H80

6003P D220\*H2000 6003W D220\*W280\*H350

10267P/Grey D750\*H420