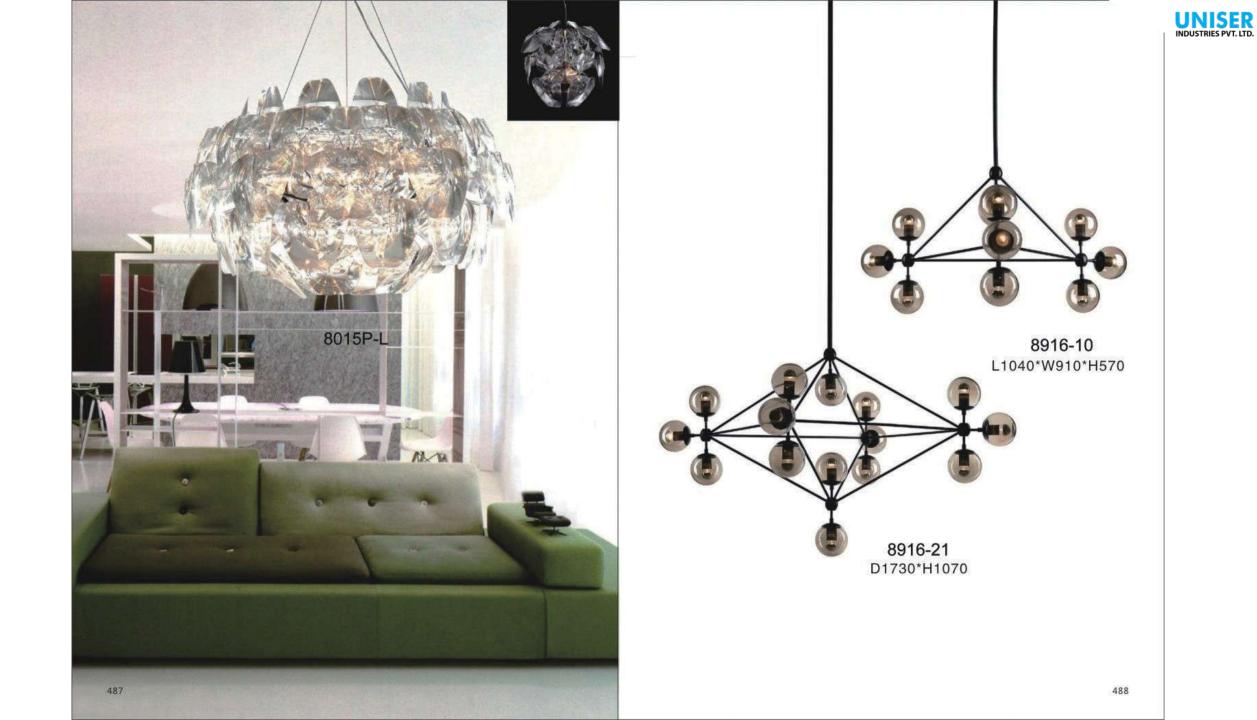

## 9386Р Ф830\*520

9090B /L smoky D760xH380mm

9090B/S amber D580xH300mm 9090B /L amber D760xH380mm

> 9090A/S smoky D300xH580mm

9159P/19 D800\*H430

9022R D800 D980 D1050 D1250 D1600 D2000

9016/S L1080xW1000xH350mm 9016/L L1420xW1350xH420mm