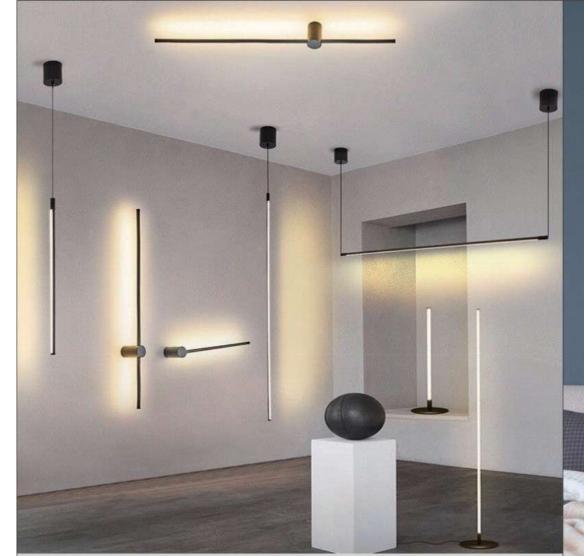

P/ RED D630\*270\*620 10801P/ GOLD D630\*270\*621 10801P/ SV D630\*270\*622



10802P/1 D180\*H650

A















9930P/S D300\*W300\*H260

10

9930P/L D400\*W400\*H350







9571P D300\*H300

> 9571w D300\*H300







10228W1 L250\*W220\*H550

10228P/2 D220\*H1500 10228W2 L250\*W220\*H1140

> 10228W2A L250\*W220\*H1140

10228P/2A D220\*H1500









10708P/6 D710\*H55 UNISER INDUSTRIES PVT. LTD.

10708P/8 D890\*H55







10800P/ gold D560\*H360













19152/3 clear glass ball:D110 D130 D150







10700P D420\*H1500













10913P/S D400

10913P/L D500





9281P L1080\*H730



9281T/black D730\*H730







10914P D550\*690





087

## 10669P/M L800\*W16 10669P/L L1000\*W16

10669P/S

L600\*W16

10669W1 L600\*W16 10669W2 L1000\*W16 10669T D150\*H460 10669F

D180\*H1500





088



















10114C













10922P/4 D600\*H550



10922P/8 D1000\*H550







10678P/3 D250\*H800

10678P/4 D250\*H1200

110





8836P/L L1300\*W200\*H250

8836P D600\*H230 D800\*H230 D1000\*H230



































UNISER INDUSTRIES PVT. LTD.



10920P/2 D1000+D600













10926P2 D800+D400

D1000+D600

| 10926P1   |  |
|-----------|--|
| Ф400*H80  |  |
| Ф600*H80  |  |
| Ф800*H80  |  |
| Φ1000*H80 |  |

10926P3 D800+D600+D400









10706P/30 D1180\*H570







6082W D300\*H550



10687P D220\*H420







10923W D360\*H360

10923F D360\*H1700

142







10660P/S grey D230\*320 10660P/S blue D230\*320 10660P/L WH D340\*H340

> 10660P/L grey D340\*H340









10665P D600\*H200



10665W D250\*W135





10666P/S D170\*H260

10666P/M D210\*H380