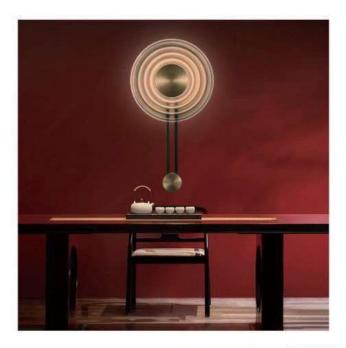

0







10700P D420\*H1500













10913P/S D400

10913P/L D500





9281P L1080\*H730



9281T/black D730\*H730







10914P D550\*690





087

## 10669P/M L800\*W16 10669P/L L1000\*W16

10669P/S

L600\*W16

10669W1 L600\*W16 10669W2 L1000\*W16 10669T D150\*H460 10669F

D180\*H1500





088



















10114C













10922P/4 D600\*H550



10922P/8 D1000\*H550







10678P/3 D250\*H800

10678P/4 D250\*H1200

110





8836P/L L1300\*W200\*H250

8836P D600\*H230 D800\*H230 D1000\*H230



































UNISER INDUSTRIES PVT. LTD.



10920P/2 D1000+D600













10926P2 D800+D400

D1000+D600

| 10926P1   |  |
|-----------|--|
| Ф400*H80  |  |
| Ф600*H80  |  |
| Ф800*H80  |  |
| Φ1000*H80 |  |

10926P3 D800+D600+D400









10706P/30 D1180\*H570







6082W D300\*H550



10687P D220\*H420







10923W D360\*H360

10923F D360\*H1700

142







10660P/S grey D230\*320 10660P/S blue D230\*320 10660P/L WH D340\*H340

> 10660P/L grey D340\*H340









10665P D600\*H200



10665W D250\*W135





10666P/S D170\*H260

10666P/M D210\*H380

10666P/L D320\*H560





10457P D350\*H300





10458P D360

( States)

10668P/M

D360\*H140

10668P/S

10668P/L D450\*H140

D180\*H110

















10663W D80\*H371-460















10582P/B2 L1180\*D440\*H420 No. of

THE PARTY OF

-

24

10582P/A D250\*H650









10675P1 L250\*W250\*H250



10675T2 D320\*W320\*H680



10675P3 L730\*W250\*H250



10675P/2A D250\*W250\*H490











10453P/B D:600 D:740 D:980

10453P/A D:600 D:740 D:980 10453W D260





9528P/XS D220\*H240

9528P/S D350\*H37