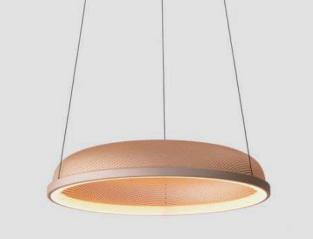

L600\*W16

10669W1 L600\*W16 10669W2 L1000\*W16 10669T D150\*H460 10669F

D180\*H1500





088



















10114C













10922P/4 D600\*H550



10922P/8 D1000\*H550







10678P/3 D250\*H800

10678P/4 D250\*H1200

110





8836P/L L1300\*W200\*H250

8836P D600\*H230 D800\*H230 D1000\*H230



































UNISER INDUSTRIES PVT. LTD.



10920P/2 D1000+D600













10926P2 D800+D400

D1000+D600

| 10926P1   |  |
|-----------|--|
| Ф400*H80  |  |
| Ф600*H80  |  |
| Ф800*H80  |  |
| Φ1000*H80 |  |

10926P3 D800+D600+D400









10706P/30 D1180\*H570







6082W D300\*H550



10687P D220\*H420







10923W D360\*H360

10923F D360\*H1700

142







10660P/S grey D230\*320 10660P/S blue D230\*320 10660P/L WH D340\*H340

> 10660P/L grey D340\*H340









10665P D600\*H200



10665W D250\*W135





10666P/S D170\*H260

10666P/M D210\*H380

10666P/L D320\*H560





10457P D350\*H300





10458P D360

( States)

10668P/M

D360\*H140

10668P/S

10668P/L D450\*H140

D180\*H110

















10663W D80\*H371-460















10582P/B2 L1180\*D440\*H420 No. of

THE PARTY OF

-

24

10582P/A D250\*H650









10675P1 L250\*W250\*H250



10675T2 D320\*W320\*H680



10675P3 L730\*W250\*H250



10675P/2A D250\*W250\*H490











10453P/B D:600 D:740 D:980

10453P/A D:600 D:740 D:980 10453W D260





9528P/XS D220\*H240

9528P/S D350\*H370

9528P/M D420\*H440

9528P/L D550\*H570







8000P/1 D500W360





10342P D655\*H830





10240T/GOLD D250\*H80



10240T/copper D250\*H80









6003P D220\*H2000 6003W D220\*W280\*H350