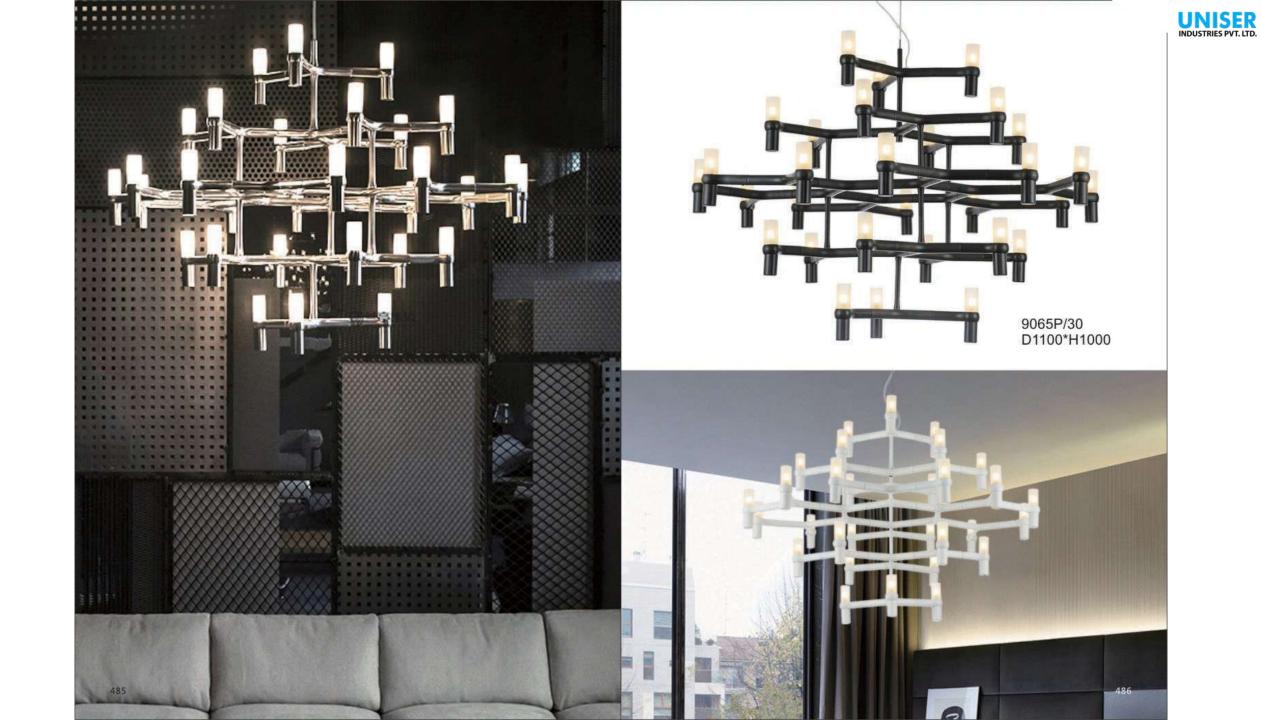

707P/L L1250\*W650\*H520 9707P/XL L1950\*W1000\*H1420



















9312F ● D600\*H1650



9388P S:D600\*H2000 M:D800\*H2000 L:D1050\*H2000

STR







## 9208 D200\*H300 Gold/Silver/Amber/Clear/Blue







9305T D250\*H430



9305F D400\*H1400 UNISER INDUSTRIES PVT. LTD.







412









9306P D180\*H300 UNISER INDUSTRIES PVT. LTD.



9203P D160/D220/D300/D480 white/black/grey/green/coffee









9207P-1 D780\*H500-1500 9207P-2 D780\*H500-1500

























9352W D180\*H300



9352T D180\*H300



9133W3 L370\*W205\*H765





9214P-5 D450\*H450













9389P-4









9230P/L D750\*D750





## 9386Р Ф830\*520





9090B /L smoky D760xH380mm

9090B/S amber D580xH300mm 9090B /L amber D760xH380mm

> 9090A/S smoky D300xH580mm













9159P/19 D800\*H430























9022R D800 D980 D1050 D1250 D1600 D2000









9016/S L1080xW1000xH350mm 9016/L L1420xW1350xH420mm







9066A-BK





9075P S:D160\*H200 M:D260\*H300 L:D360\*H400

9075T S:D160\*H200 M:D260\*H300 L:D360\*H400

11111

First floor Snack Bar



















8722P D250/D300/D350/D400













9092/S D225xH245mm 9092/L D340xH370mm











UNISER INDUSTRIES PVT. LTD.









8606P D400/D600













6704T W160\*L350\*H500











UNISER INDUSTRIES PVT. LTD.







**8714Р-М** Ф 350\*Н710

**8714P-XS** Φ 140\*H300

**8714P-L** D420\*H800

> **8714P-S** Φ250\*H600

6703T1 D180\*H250 -

6703T2 D220\*H400



6032T S:D235\*H395 L:D350\*H565

> 7032F D350°H1370-1610



6851T S:D210\*H700 L:D210\*H900

6032W 350x230x300