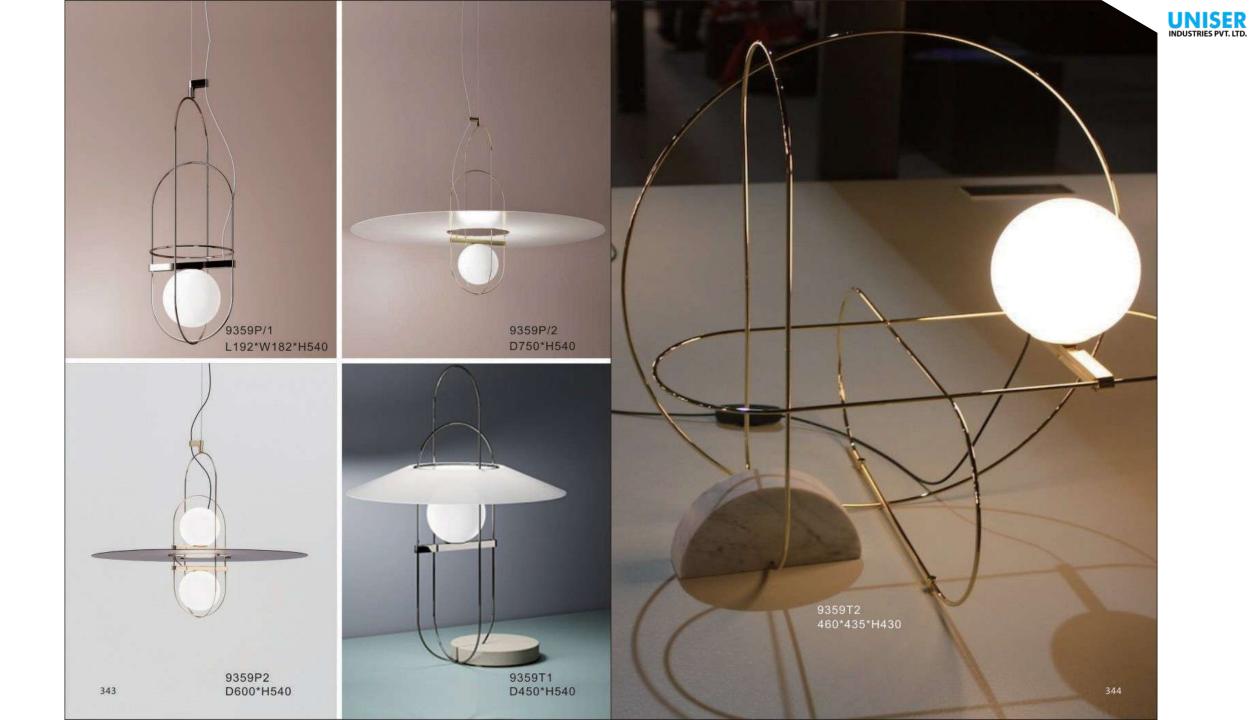

53W D260





9528P/XS D220\*H240

9528P/S D350\*H370

9528P/M D420\*H440

9528P/L D550\*H570







8000P/1 D500W360





10342P D655\*H830





10240T/GOLD D250\*H80



10240T/copper D250\*H80









6003P D220\*H2000 6003W D220\*W280\*H350

























10267P/Grey D750\*H420









9129P 0000 D320\*H260













10229P S: D250 M:D350 L: D450















































































10237P/3







10238P/3



10238P D450/D650 D850/D1080



0238P/2







9989R D500/D600 D800/D1000























7029T D400\*H460







































9911P/8 D950H530



9911P/6 D800H300













UNISER INDUSTRIES PVT. LTD.



334





9962P D600\*H300

9962P D600\*H300



9962P D600\*H300



9962P D600\*H300





















9914P/B D200\*H250

9914P/A D250\*H450











9936P D385\*H360

















9251P/B ⊕950\*1460



9251P/A Ф800\*1460

















9907P/4 D920\*H920

9907P/8 D1420\*H920





9967P/L L1000\*350\*H300







9967P/D800 9967P/D600







392

9707P/S L900\*W350\*H400 9707P/L L1250\*W650\*H520 9707P/XL L1950\*W1000\*H1420



















9312F ● D600\*H1650



9388P S:D600\*H2000 M:D800\*H2000 L:D1050\*H2000

STR







## 9208 D200\*H300 Gold/Silver/Amber/Clear/Blue







9305T D250\*H430



9305F D400\*H1400 UNISER INDUSTRIES PVT. LTD.







412









9306P D180\*H300 UNISER INDUSTRIES PVT. LTD.



9203P D160/D220/D300/D480 white/black/grey/green/coffee









9207P-1 D780\*H500-1500 9207P-2 D780\*H500-1500

























9352W D180\*H300



9352T