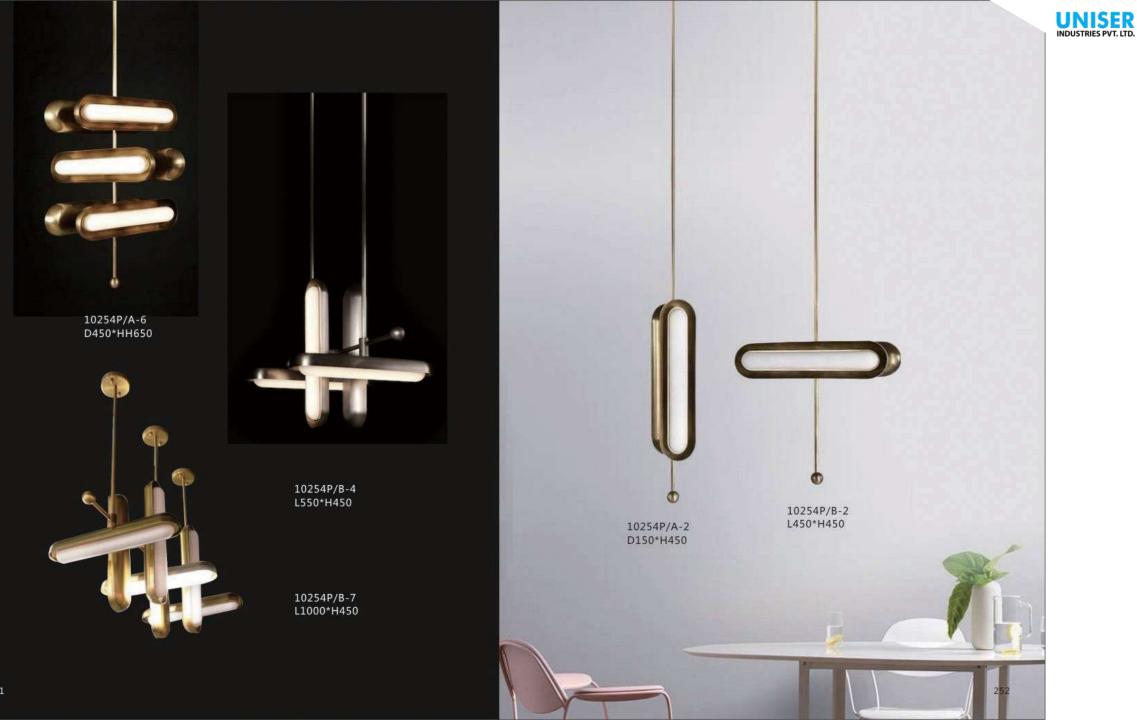

( States)

10668P/M

D360\*H140

10668P/S

10668P/L D450\*H140

D180\*H110

















10663W D80\*H371-460















10582P/B2 L1180\*D440\*H420 No. of

THE PARTY OF

-

24

10582P/A D250\*H650









10675P1 L250\*W250\*H250



10675T2 D320\*W320\*H680



10675P3 L730\*W250\*H250



10675P/2A D250\*W250\*H490











10453P/B D:600 D:740 D:980

10453P/A D:600 D:740 D:980 10453W D260





9528P/XS D220\*H240

9528P/S D350\*H370

9528P/M D420\*H440

9528P/L D550\*H570







8000P/1 D500W360





10342P D655\*H830





10240T/GOLD D250\*H80



10240T/copper D250\*H80









6003P D220\*H2000 6003W D220\*W280\*H350

























10267P/Grey D750\*H420









9129P 0000 D320\*H260













10229P S: D250 M:D350 L: D450















































































10237P/3







10238P/3



10238P D450/D650 D850/D1080



0238P/2







9989R D500/D600 D800/D1000























7029T D400\*H460







































9911P/8 D950H530



9911P/6 D800H300













UNISER INDUSTRIES PVT. LTD.



334





9962P D600\*H300

9962P D600\*H300



9962P D600\*H300



9962P D600\*H300





















9914P/B D200\*H250

9914P/A D250\*H450











9936P D385\*H360

















9251P/B ⊕950\*1460



9251P/A Ф800\*1460

















9907P/4 D920\*H920

9907P/8 D1420\*H920





9967P/L L1000\*350\*H300







9967P/D800 9967P/D600







392

9707P/S L900\*W350\*H400 9707P/L L1250\*W650\*H520 9707P/XL L1950\*W1000\*H1420



















9312F ● D600\*H1650



9388P S:D600\*H20