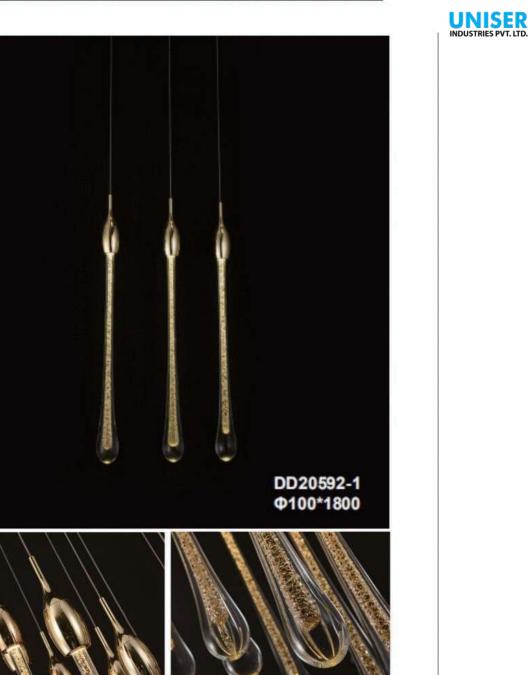

W1 L250\*W220\*H550

10228P/2 D220\*H1500 10228W2 L250\*W220\*H1140

> 10228W2A L250\*W220\*H1140

10228P/2A D220\*H1500









10708P/6 D710\*H55 UNISER INDUSTRIES PVT. LTD.

10708P/8 D890\*H55







10800P/ gold D560\*H360













19152/3 clear glass ball:D110 D130 D150







10700P D420\*H1500













10913P/S D400

10913P/L D500





9281P L1080\*H730



9281T/black D730\*H730







10914P D550\*690





087

## 10669P/M L800\*W16 10669P/L L1000\*W16

10669P/S

L600\*W16

10669W1 L600\*W16 10669W2 L1000\*W16 10669T D150\*H460 10669F

D180\*H1500





088



















10114C













10922P/4 D600\*H550



10922P/8 D1000\*H550







10678P/3 D250\*H800

10678P/4 D250\*H1200

110





8836P/L L1300\*W200\*H250

8836P D600\*H230 D800\*H230 D1000\*H230



































UNISER INDUSTRIES PVT. LTD.



10920P/2 D1000+D600













10926P2 D800+D400

D1000+D600

| 10926P1   |  |
|-----------|--|
| Ф400*H80  |  |
| Ф600*H80  |  |
| Ф800*H80  |  |
| Φ1000*H80 |  |

10926P3 D800+D600+D400









10706P/30 D1180\*H570







6082W D300\*H550



10687P D220\*H420







10923W D360\*H360

10923F D360\*H1700

142







10660P/S grey D230\*320 10660P/S blue D230\*320 10660P/L WH D340\*H340

> 10660P/L grey D340\*H340









10665P D600\*H200



10665W D250\*W135





10666P/S D170\*H260

10666P/M D210\*H380

10666P/L D320\*H560





10457P D350\*H300





10458P D360

( States)

10668P/M

D360\*H140

10668P/S

10668P/L D450\*H140

D180\*H110

















10663W D80\*H371-460















10582P/B2 L1180\*D440\*H420 No. of

THE