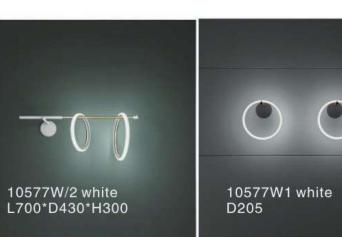

0





8836P/L L1300\*W200\*H250

8836P D600\*H230 D800\*H230 D1000\*H230



































UNISER INDUSTRIES PVT. LTD.



10920P/2 D1000+D600













10926P2 D800+D400

D1000+D600

| 10926P1   |  |
|-----------|--|
| Ф400*H80  |  |
| Ф600*H80  |  |
| Ф800*H80  |  |
| Φ1000*H80 |  |

10926P3 D800+D600+D400









10706P/30 D1180\*H570







6082W D300\*H550



10687P D220\*H420







10923W D360\*H360

10923F D360\*H1700

142







10660P/S grey D230\*320 10660P/S blue D230\*320 10660P/L WH D340\*H340

> 10660P/L grey D340\*H340









10665P D600\*H200



10665W D250\*W135





10666P/S D170\*H260

10666P/M D210\*H380

10666P/L D320\*H560





10457P D350\*H300





10458P D360

( States)

10668P/M

D360\*H140

10668P/S

10668P/L D450\*H140

D180\*H110

















10663W D80\*H371-460















10582P/B2 L1180\*D440\*H420 No. of

THE PARTY OF

-

24

10582P/A D250\*H650









10675P1 L250\*W250\*H250



10675T2 D320\*W320\*H680



10675P3 L730\*W250\*H250



10675P/2A D250\*W250\*H490











10453P/B D:600 D:740 D:980

10453P/A D:600 D:740 D:980 10453W D260





9528P/XS D220\*H240

9528P/S D350\*H370

9528P/M D420\*H440

9528P/L D550\*H570







8000P/1 D500W360





10342P D655\*H830





10240T/GOLD D250\*H80



10240T/copper D250\*H80









6003P D220\*H2000 6003W D220\*W280\*H350

























10267P/Grey D750\*H420









9129P 0000 D320\*H260













10229P S: D250 M:D350 L: D450















































































10237P/3







10238P/3



10238P D450/D6