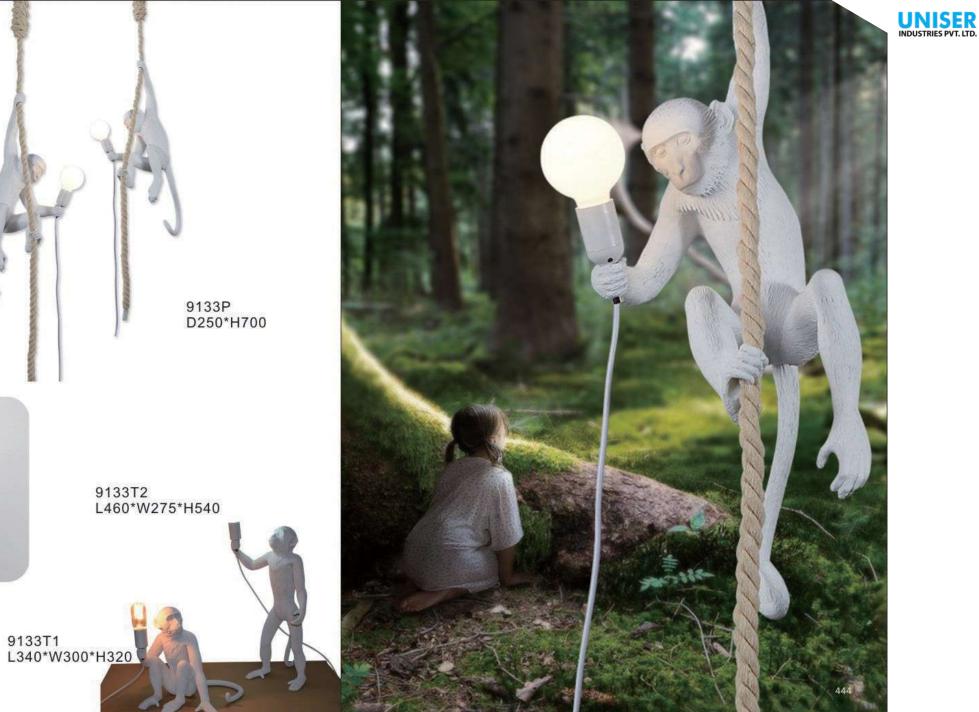

9207P-1 D780\*H500-1500 9207P-2 D780\*H500-1500

9352W D180\*H300

9352T D180\*H300

9133W3 L370\*W205\*H765

9214P-5 D450\*H450

9389P-4

9230P/L D750\*D750