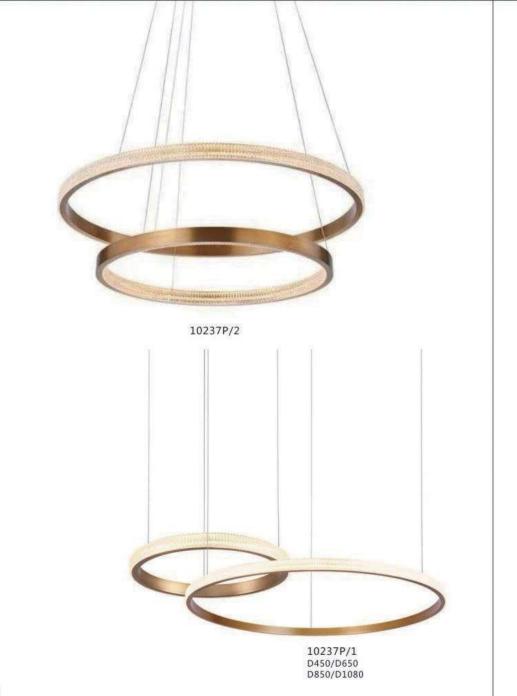

9129P 0000 D320\*H260

10229P S: D250 M:D350 L: D450

10237P/3

10238P/3

10238P D450/D650 D850/D1080

0238P/2

9989R D500/D600 D800/D1000

7029T D400\*H460