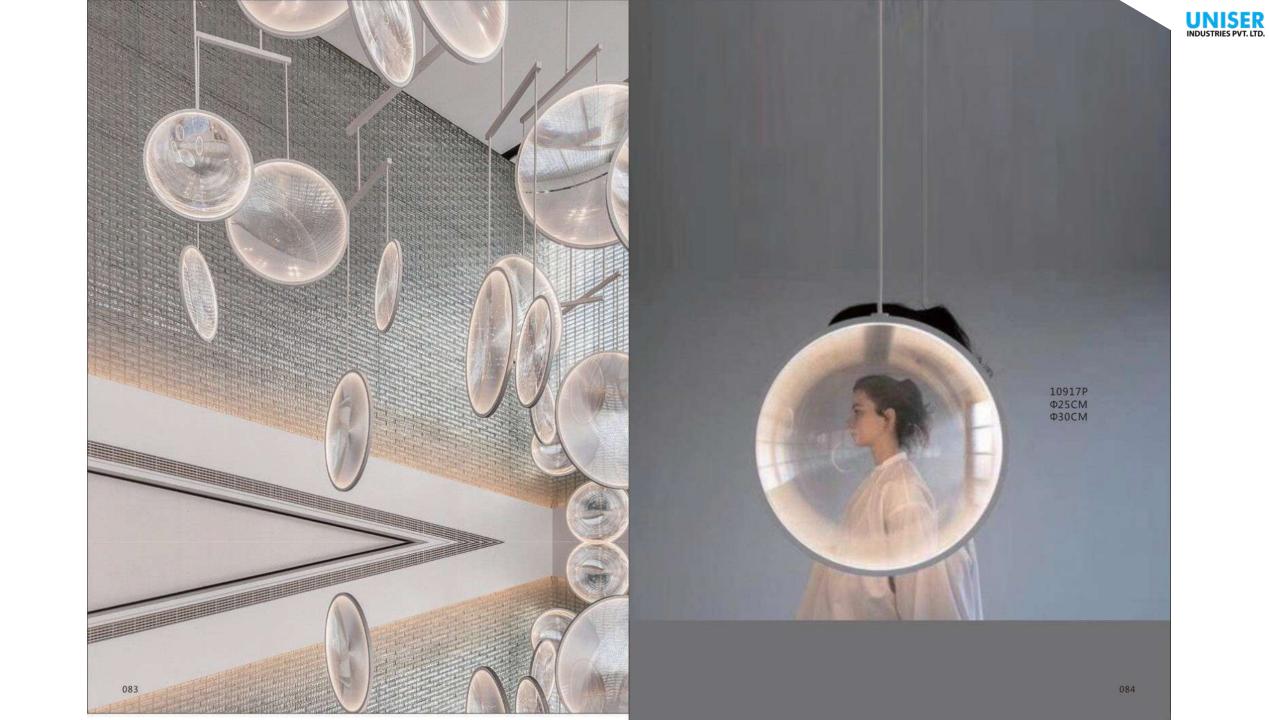

<u>www.uniserledlights.com</u>













005

10248P/B-3 D160\*H1180





















10702P D200\*H259





10369P D600\*H730









10801P/ RED D630\*270\*620 10801P/ GOLD D630\*270\*621 10801P/ SV D630\*270\*622



10802P/1 D180\*H650

A















9930P/S D300\*W300\*H260

10

9930P/L D400\*W400\*H350







9571P D300\*H300

> 9571w D300\*H300







10228W1 L250\*W220\*H550

10228P/2 D220\*H1500 10228W2 L250\*W220\*H1140

> 10228W2A L250\*W220\*H1140

10228P/2A D220\*H1500









10708P/6 D710\*H55 UNISER INDUSTRIES PVT. LTD.

10708P/8 D890\*H55







10800P/ gold D560\*H360













19152/3 clear glass ball:D110 D130 D150







10700P D420\*H1500













10913P/S D400

10913P/L D500





9281P L1080\*H730



9281T/black D730\*H730







10914P D550\*690





087

## 10669P/M L800\*W16 10669P/L L1000\*W16

10669P/S

L600\*W16

10669W1 L600\*W16 10669W2 L1000\*W16 10669T D150\*H460 10669F

D180\*H1500





088



















10114C













10922P/4 D600\*H550



10922P/8 D1000\*H550







10678P/3 D250\*H800

10678P/4 D250\*H1200

110





8836P/L L1300\*W200\*H250

8836P D600\*H230 D800\*H230 D1000\*H230



































UNISER INDUSTRIES PVT. LTD.



10920P/2 D1000+D600













10926P2 D800+D400

D1000+D600

| 10926P1   |  |
|-----------|--|
| Ф400*H80  |  |
| Ф600*H80  |  |
| Ф800*H80  |  |
| Φ1000*H80 |  |

10926P3 D800+D600+D400









10706P/30 D1180\*H570







6082W D300\*H550



10687P D220\*H420







10923W D360\*H360

10923F D360\*H1700

142







10660P/S grey D230\*320 10660P/S blue D230\*3