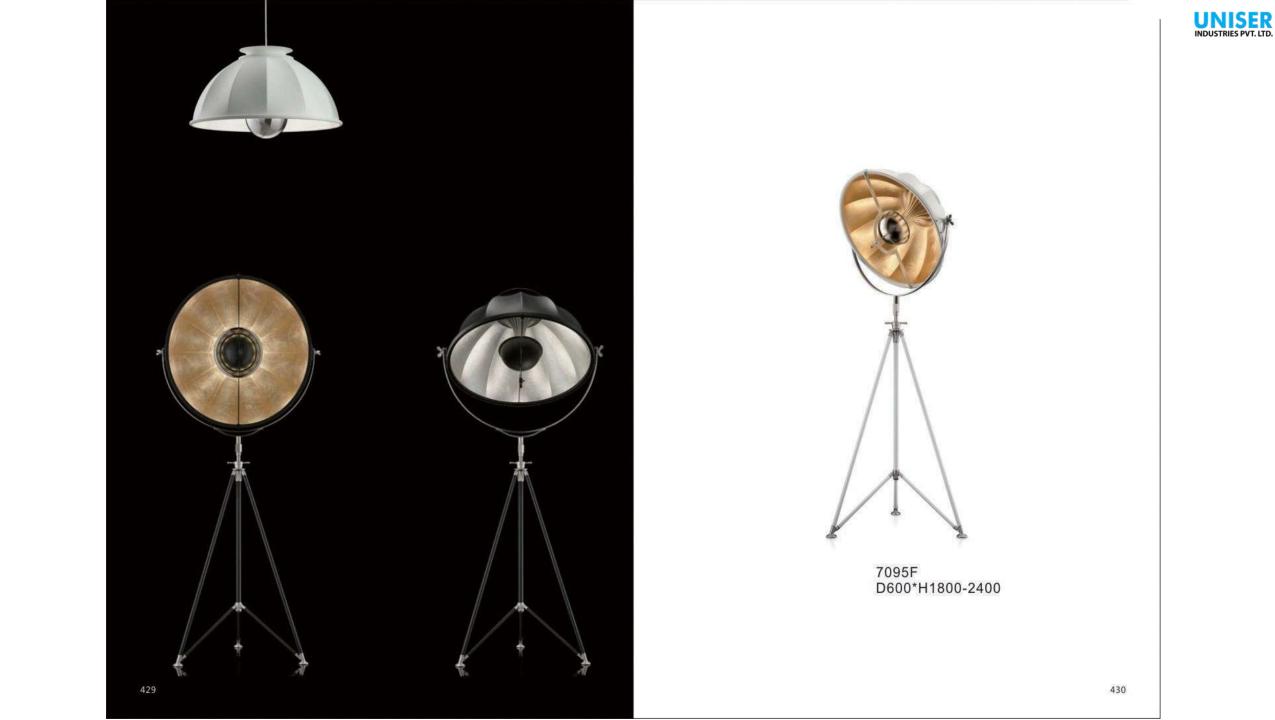

2P D600\*H300



9962P D600\*H300





















9914P/B D200\*H250

9914P/A D250\*H450











9936P D385\*H360

















9251P/B ⊕950\*1460



9251P/A Ф800\*1460

















9907P/4 D920\*H920

9907P/8 D1420\*H920





9967P/L L1000\*350\*H300







9967P/D800 9967P/D600







392

9707P/S L900\*W350\*H400 9707P/L L1250\*W650\*H520 9707P/XL L1950\*W1000\*H1420



















9312F ● D600\*H1650



9388P S:D600\*H2000 M:D800\*H2000 L:D1050\*H2000

STR







## 9208 D200\*H300 Gold/Silver/Amber/Clear/Blue







9305T D250\*H430



9305F D400\*H1400 UNISER INDUSTRIES PVT. LTD.







412









9306P D180\*H300 UNISER INDUSTRIES PVT. LTD.



9203P D160/D220/D300/D480 white/black/grey/green/coffee









9207P-1 D780\*H500-1500 9207P-2 D780\*H500-1500

























9352W D180\*H300



9352T D180\*H300



9133W3 L370\*W205\*H765





9214P-5 D450\*H450













9389P-4









9230P/L D750\*D750





## 9386Р Ф830\*520





9090B /L smoky D760xH380mm

9090B/S amber D580xH300mm 9090B /L amber D760xH380mm

> 9090A/S smoky D300xH580mm













9159P/19 D800\*H430























9022R D800 D980 D1050 D1250 D1600 D2000









9016/S L1080xW1000xH350mm 9016/L L1420xW1350xH420mm







9066A-BK





9075P S:D160\*H200 M:D260\*H300 L:D360\*H400

9075T S:D160\*H200 M:D260\*H300 L:D360\*H400

11111

First floor Snack Bar



















8722P D250/D300/D350/D400













9092/S D225xH245mm 9092/L D340xH370mm











UNISER INDUSTRIES PVT. LTD.









8606P D400/D600













6704T W160\*L350\*H500