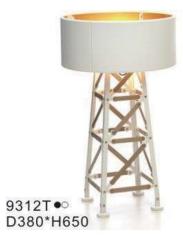

9967P/D800 9967P/D600

392

9707P/S L900\*W350\*H400 9707P/L L1250\*W650\*H520 9707P/XL L1950\*W1000\*H1420

9312F ● D600\*H1650

9388P S:D600\*H2000 M:D800\*H2000 L:D1050\*H2000

STR