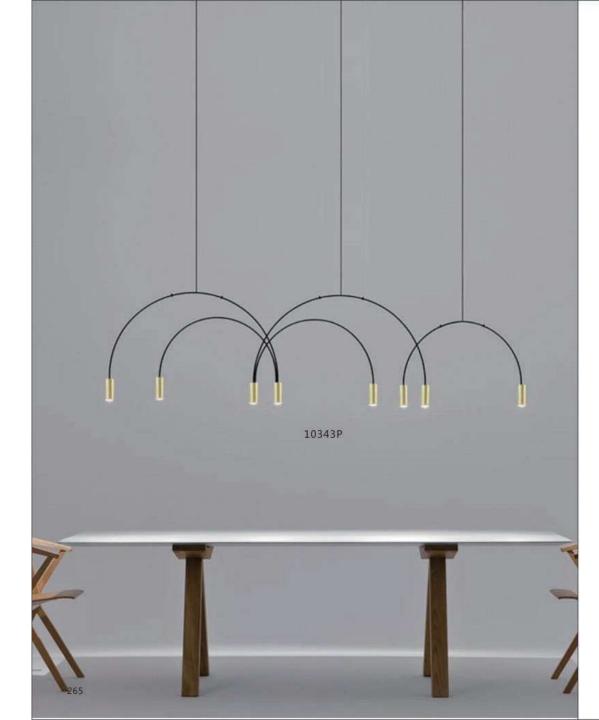

M

D360\*H140

10668P/S

10668P/L D450\*H140

D180\*H110

















10663W D80\*H371-460















10582P/B2 L1180\*D440\*H420 No. of

THE PARTY OF

-

24

10582P/A D250\*H650









10675P1 L250\*W250\*H250



10675T2 D320\*W320\*H680



10675P3 L730\*W250\*H250



10675P/2A D250\*W250\*H490











10453P/B D:600 D:740 D:980

10453P/A D:600 D:740 D:980 10453W D260





9528P/XS D220\*H240

9528P/S D350\*H370

9528P/M D420\*H440

9528P/L D550\*H570







8000P/1 D500W360





10342P D655\*H830





10240T/GOLD D250\*H80



10240T/copper D250\*H80









6003P D220\*H2000 6003W D220\*W280\*H350

























10267P/Grey D750\*H420









9129P 0000 D320\*H260













10229P S: D250 M:D350 L: D450















































































10237P/3







10238P/3



10238P D450/D650 D850/D1080



0238P/2







9989R D500/D600 D800/D1000























7029T D400\*H460







































9911P/8 D950H530



9911P/6 D800H300













UNISER INDUSTRIES PVT. LTD.



334





9962P D600\*H300

9962P D600\*H300



9962P D600\*H300



9962P D600\*H300





















9914P/B D200\*H250

9914P/A D250\*H450











9936P D385\*H360

















9251P/B ⊕950\*1460



9251P/A Ф800\*1460

















9907P/4 D920\*H920

9907P/8 D1420\*H920





9967P/L L1000\*350\*H300







9967P/D800 9967P/D600







392

9707P/S L900\*W350\*H400 9707P/L L1250\*W650\*H520 9707P/XL L1950\*W1000\*H1420



















9312F ● D600\*H1650



9388P S:D600\*H2000 M:D800\*H2000 L:D