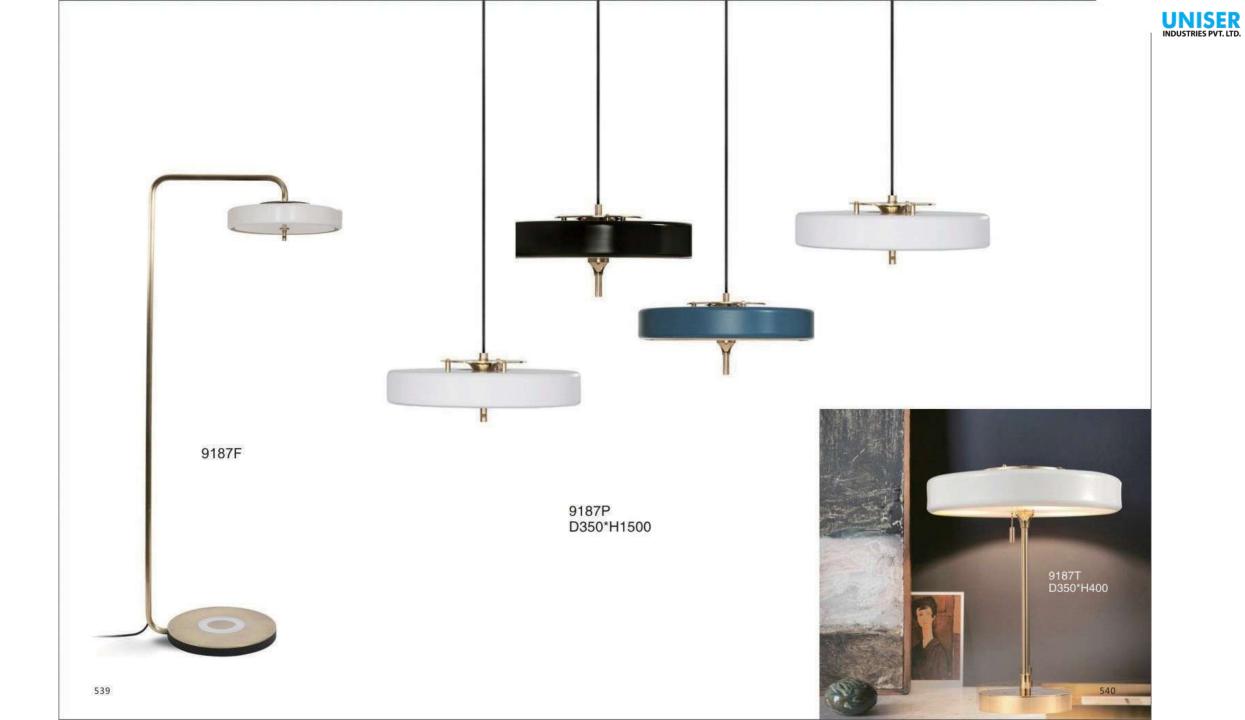

## 10669P/M L800\*W16 10669P/L L1000\*W16

10669P/S

L600\*W16

10669W1 L600\*W16 10669W2 L1000\*W16 10669T D150\*H460 10669F

D180\*H1500

088

10114C

10922P/4 D600\*H550