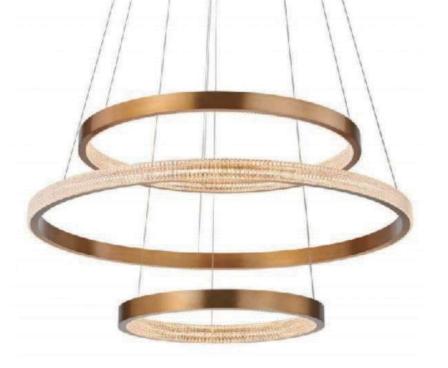

9129P 0000 D320\*H260

10229P S: D250 M:D350 L: D450

10237P/3

10238P/3

10238P D450/D650 D850/D1080

0238P/2

9989R D500/D600 D800/D1000

7029T D400\*H460