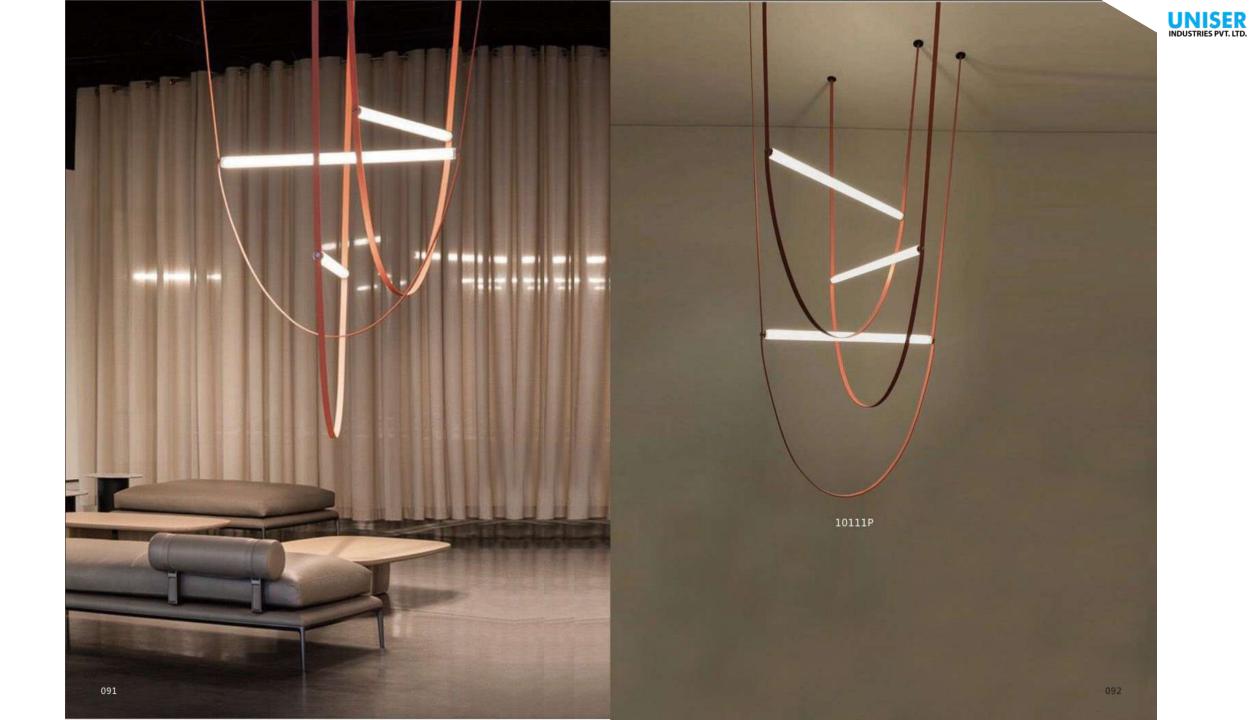

270\*620 10801P/ GOLD D630\*270\*621 10801P/ SV D630\*270\*622



10802P/1 D180\*H650

A















9930P/S D300\*W300\*H260

10

9930P/L D400\*W400\*H350







9571P D300\*H300

> 9571w D300\*H300







10228W1 L250\*W220\*H550

10228P/2 D220\*H1500 10228W2 L250\*W220\*H1140

> 10228W2A L250\*W220\*H1140

10228P/2A D220\*H1500









10708P/6 D710\*H55 UNISER INDUSTRIES PVT. LTD.

10708P/8 D890\*H55







10800P/ gold D560\*H360













19152/3 clear glass ball:D110 D130 D150







10700P D420\*H1500













10913P/S D400

10913P/L D500





9281P L1080\*H730



9281T/black D730\*H730







10914P D550\*690





087

## 10669P/M L800\*W16 10669P/L L1000\*W16

10669P/S

L600\*W16

10669W1 L600\*W16 10669W2 L1000\*W16 10669T D150\*H460 10669F

D180\*H1500





088



















10114C













10922P/4 D600\*H550



10922P/8 D1000\*H550







10678P/3 D250\*H800

10678P/4 D250\*H1200

110





8836P/L L1300\*W200\*H250

8836P D600\*H230 D800\*H230 D1000\*H230



































UNISER INDUSTRIES PVT. LTD.



10920P/2 D1000+D600













10926P2 D800+D400

D1000+D600

| 10926P1   |  |
|-----------|--|
| Ф400*H80  |  |
| Ф600*H80  |  |
| Ф800*H80  |  |
| Φ1000*H80 |  |

10926P3 D800+D600+D400









10706P/30 D1180\*H570







6082W D300\*H550



10687P D220\*H420







10923W D360\*H360

10923F D360\*H1700

142







10660P/S grey D230\*320 10660P/S blue D230\*320 10660P/L WH D340\*H340

> 10660P/L grey D340\*H340









10665P D600\*H200



10665W D250\*W135





10666P/S D170\*H260

10666P/M D210\*H380

10666P/L D320