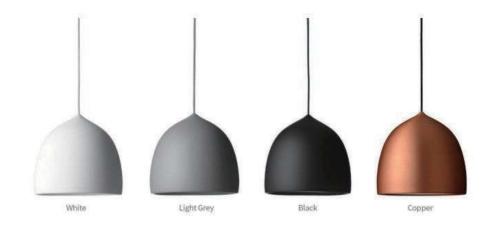

/M D420\*H440

9528P/L D550\*H570







8000P/1 D500W360





10342P D655\*H830





10240T/GOLD D250\*H80



10240T/copper D250\*H80









6003P D220\*H2000 6003W D220\*W280\*H350

























10267P/Grey D750\*H420









9129P 0000 D320\*H260













10229P S: D250 M:D350 L: D450















































































10237P/3







10238P/3



10238P D450/D650 D850/D1080



0238P/2







9989R D500/D600 D800/D1000























7029T D400\*H460







































9911P/8 D950H530



9911P/6 D800H300













UNISER INDUSTRIES PVT. LTD.



334





9962P D600\*H300

9962P D600\*H300



9962P D600\*H300



9962P D600\*H300





















9914P/B D200\*H250

9914P/A D250\*H450











9936P D385\*H360

















9251P/B ⊕950\*1460



9251P/A Ф800\*1460

















9907P/4 D920\*H920

9907P/8 D1420\*H920





9967P/L L1000\*350\*H300







9967P/D800 9967P/D600







392

9707P/S L900\*W350\*H400 9707P/L L1250\*W650\*H520 9707P/XL L1950\*W1000\*H1420



















9312F ● D600\*H1650



9388P S:D600\*H2000 M:D800\*H2000 L:D1050\*H2000

STR







## 9208 D200\*H300 Gold/Silver/Amber/Clear/Blue







9305T D250\*H430



9305F D400\*H1400 UNISER INDUSTRIES PVT. LTD.







412









9306P D180\*H300 UNISER INDUSTRIES PVT. LTD.



9203P D160/D220/D300/D480 white/black/grey/green/coffee









9207P-1 D780\*H500-1500 9207P-2 D780\*H500-1500

























9352W D180\*H300



9352T D180\*H300



9133W3 L370\*W205\*H765





9214P-5 D450\*H4