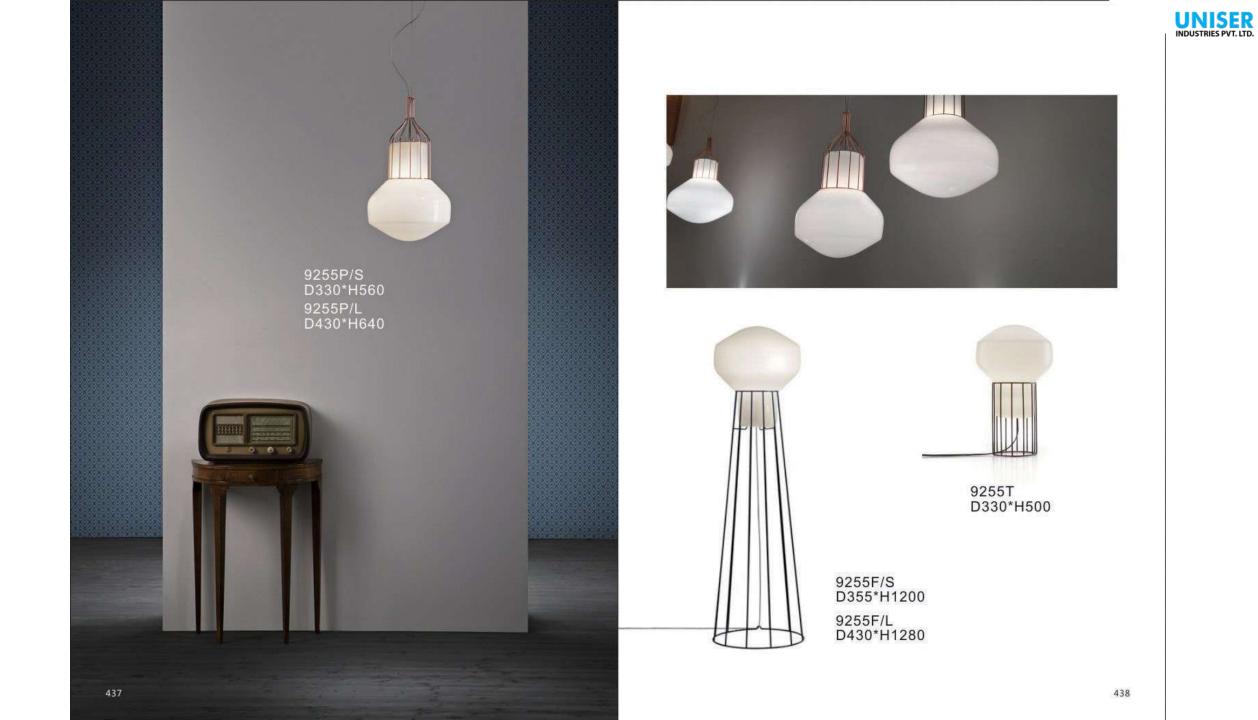

10700P D420\*H1500

10913P/S D400

10913P/L D500

9281P L1080\*H730

9281T/black D730\*H730

10914P D550\*690

087