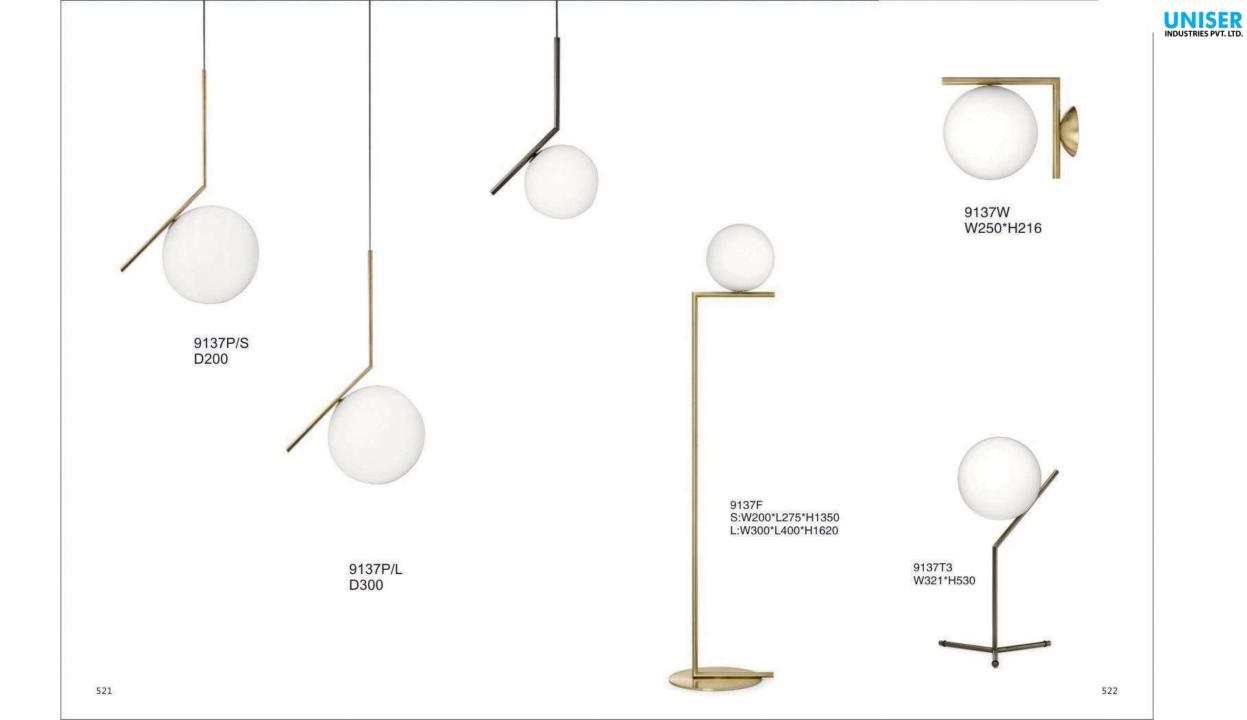

PVT. LTD.







412









9306P D180\*H300 UNISER INDUSTRIES PVT. LTD.



9203P D160/D220/D300/D480 white/black/grey/green/coffee









9207P-1 D780\*H500-1500 9207P-2 D780\*H500-1500

























9352W D180\*H300



9352T D180\*H300



9133W3 L370\*W205\*H765





9214P-5 D450\*H450













9389P-4









9230P/L D750\*D750





## 9386Р Ф830\*520





9090B /L smoky D760xH380mm

9090B/S amber D580xH300mm 9090B /L amber D760xH380mm

> 9090A/S smoky D300xH580mm













9159P/19 D800\*H430























9022R D800 D980 D1050 D1250 D1600 D2000









9016/S L1080xW1000xH350mm 9016/L L1420xW1350xH420mm







9066A-BK





9075P S:D160\*H200 M:D260\*H300 L:D360\*H400

9075T S:D160\*H200 M:D260\*H300 L:D360\*H400

11111

First floor Snack Bar



















8722P D250/D300/D350/D400













9092/S D225xH245mm 9092/L D340xH370mm











UNISER INDUSTRIES PVT. LTD.









8606P D400/D600













6704T W160\*L350\*H500











UNISER INDUSTRIES PVT. LTD.







**8714Р-М** Ф 350\*Н710

**8714P-XS** Φ 140\*H300

**8714P-L** D420\*H800

> **8714P-S** Φ250\*H600

6703T1 D180\*H250 -

6703T2 D220\*H400



6032T S:D235\*H395 L:D350\*H565

> 7032F D350°H1370-1610



6851T S:D210\*H700 L:D210\*H900

6032W 350x230x300