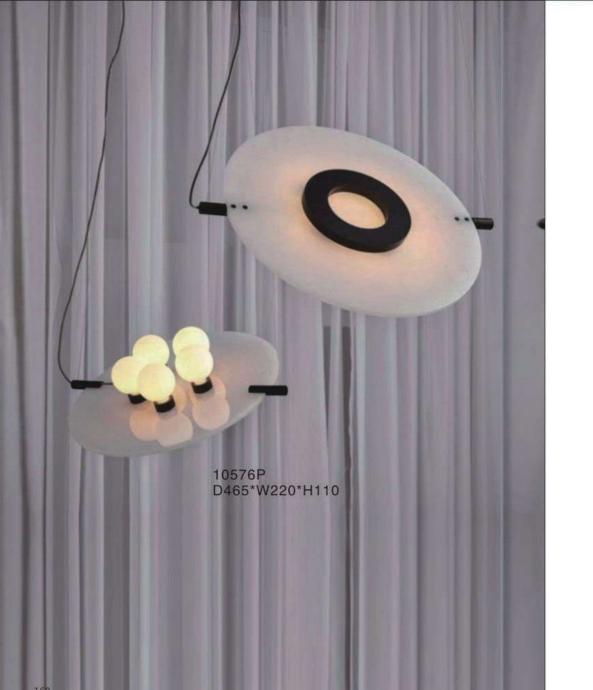

8836P D600\*H230 D800\*H230 D1000\*H230



































UNISER INDUSTRIES PVT. LTD.



10920P/2 D1000+D600













10926P2 D800+D400

D1000+D600

| 10926P1   |  |
|-----------|--|
| Ф400*H80  |  |
| Ф600*H80  |  |
| Ф800*H80  |  |
| Φ1000*H80 |  |

10926P3 D800+D600+D400









10706P/30 D1180\*H570







6082W D300\*H550



10687P D220\*H420







10923W D360\*H360

10923F D360\*H1700

142







10660P/S grey D230\*320 10660P/S blue D230\*320 10660P/L WH D340\*H340

> 10660P/L grey D340\*H340









10665P D600\*H200



10665W D250\*W135





10666P/S D170\*H260

10666P/M D210\*H380

10666P/L D320\*H560





10457P D350\*H300





10458P D360

( States)

10668P/M

D360\*H140

10668P/S

10668P/L D450\*H140

D180\*H110

















10663W D80\*H371-460















10582P/B2 L1180\*D440\*H420 No. of

THE PARTY OF

-

24

10582P/A D250\*H650









10675P1 L250\*W250\*H250



10675T2 D320\*W320\*H680



10675P3 L730\*W250\*H250



10675P/2A D250\*W250\*H490











10453P/B D:600 D:740 D:980

10453P/A D:600 D:740 D:980 10453W D260





9528P/XS D220\*H240

9528P/S D350\*H370

9528P/M D420\*H440

9528P/L D550\*H570







8000P/1 D500W360





10342P D655\*H830





10240T/GOLD D250\*H80



10240T/copper D250\*H80









6003P D220\*H2000 6003W D220\*W280\*H350

























10267P/Grey D750\*H420









9129P 0000 D320\*H260













10229P S: D250 M:D350 L: D450















































































10237P/3







10238P/3



10238P D450/D650 D850/D1080



0238P/2







99