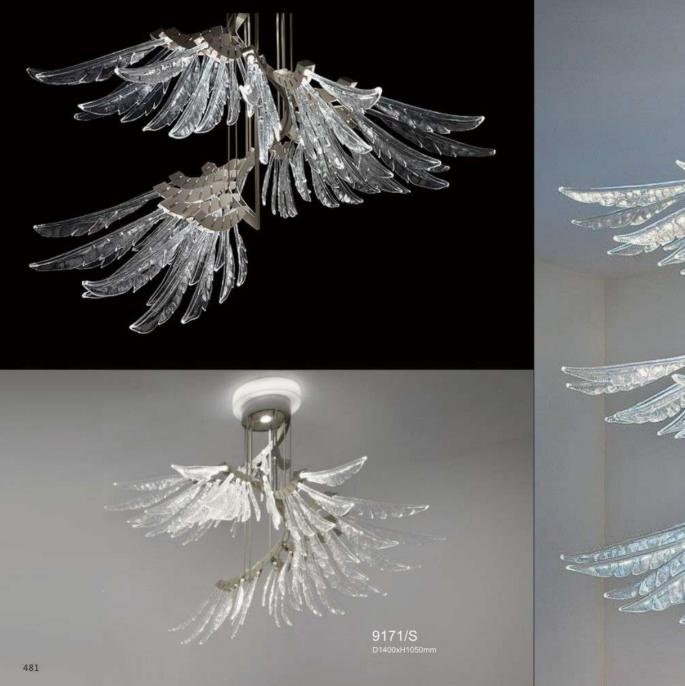

H400 9707P/L L1250\*W650\*H520 9707P/XL L1950\*W1000\*H1420



















9312F ● D600\*H1650



9388P S:D600\*H2000 M:D800\*H2000 L:D1050\*H2000

STR







## 9208 D200\*H300 Gold/Silver/Amber/Clear/Blue







9305T D250\*H430



9305F D400\*H1400 UNISER INDUSTRIES PVT. LTD.







412









9306P D180\*H300 UNISER INDUSTRIES PVT. LTD.



9203P D160/D220/D300/D480 white/black/grey/green/coffee









9207P-1 D780\*H500-1500 9207P-2 D780\*H500-1500

























9352W D180\*H300



9352T D180\*H300



9133W3 L370\*W205\*H765





9214P-5 D450\*H450













9389P-4









9230P/L D750\*D750





## 9386Р Ф830\*520





9090B /L smoky D760xH380mm

9090B/S amber D580xH300mm 9090B /L amber D760xH380mm

> 9090A/S smoky D300xH580mm













9159P/19 D800\*H430























9022R D800 D980 D1050 D1250 D1600 D2000









9016/S L1080xW1000xH350mm 9016/L L1420xW1350xH420mm







9066A-BK





9075P S:D160\*H200 M:D260\*H300 L:D360\*H400

9075T S:D160\*H200 M:D260\*H300 L:D360\*H400

11111

First floor Snack Bar



















8722P D250/D300/D350/D400













9092/S D225xH245mm 9092/L D340xH370mm











UNISER INDUSTRIES PVT. LTD.









8606P D400/D600













6704T W160\*L350\*H500











UNISER INDUSTRIES PVT. LTD.







**8714Р-М** Ф 350\*Н710

**8714P-XS** Φ 140\*H300

**8714P-L** D420\*H800

> **8714P-S** Φ250\*H600

6703T1 D180\*H250 -

6703T2 D220\*H400



6032T S:D235\*H395 L:D350\*H565

> 7032F D350°H1370-1610



6851T S:D210\*H700 L:D210\*H900

6032W 350x230x300