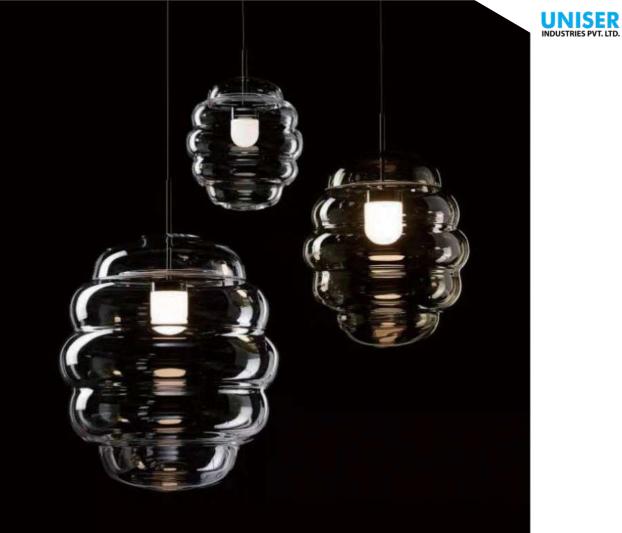

PVT. LTD.



10920P/2 D1000+D600













10926P2 D800+D400

D1000+D600

| 10926P1   |  |
|-----------|--|
| Ф400*H80  |  |
| Ф600*H80  |  |
| Ф800*H80  |  |
| Φ1000*H80 |  |

10926P3 D800+D600+D400









10706P/30 D1180\*H570







6082W D300\*H550



10687P D220\*H420







10923W D360\*H360

10923F D360\*H1700

142







10660P/S grey D230\*320 10660P/S blue D230\*320 10660P/L WH D340\*H340

> 10660P/L grey D340\*H340









10665P D600\*H200



10665W D250\*W135





10666P/S D170\*H260

10666P/M D210\*H380

10666P/L D320\*H560





10457P D350\*H300





10458P D360

( States)

10668P/M

D360\*H140

10668P/S

10668P/L D450\*H140

D180\*H110

















10663W D80\*H371-460















10582P/B2 L1180\*D440\*H420 No. of

THE PARTY OF

-

24

10582P/A D250\*H650









10675P1 L250\*W250\*H250



10675T2 D320\*W320\*H680



10675P3 L730\*W250\*H250



10675P/2A D250\*W250\*H490











10453P/B D:600 D:740 D:980

10453P/A D:600 D:740 D:980 10453W D260





9528P/XS D220\*H240

9528P/S D350\*H370

9528P/M D420\*H440

9528P/L D550\*H570







8000P/1 D500W360





10342P D655\*H830





10240T/GOLD D250\*H80



10240T/copper D250\*H80









6003P D220\*H2000 6003W D220\*W280\*H350

























10267P/Grey D750\*H420









9129P 0000 D320\*H260













10229P S: D250 M:D350 L: D450















































































10237P/3







10238P/3



10238P D450/D650 D850/D1080



0238P/2







9989R D500/D600 D800/D1000























7029T D400\*H460