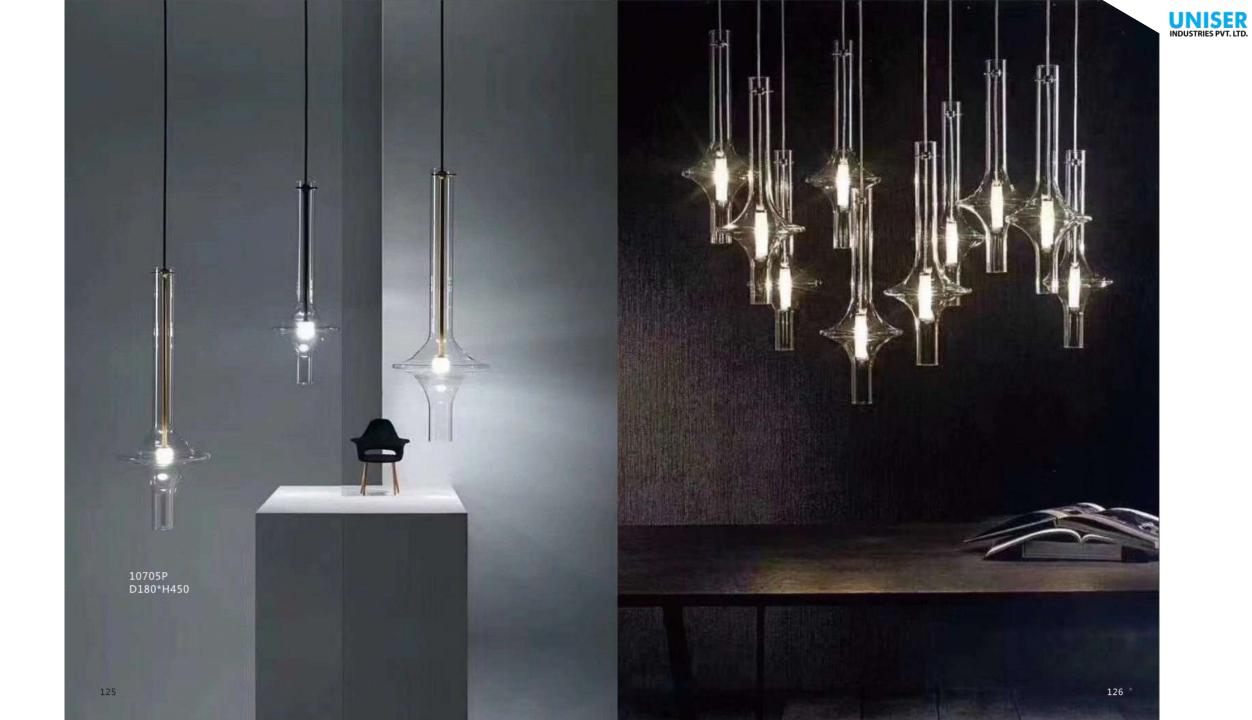

10802P/1 D180\*H650

A

9930P/S D300\*W300\*H260

10

9930P/L D400\*W400\*H350

9571P D300\*H300

> 9571w D300\*H300

10228W1 L250\*W220\*H550