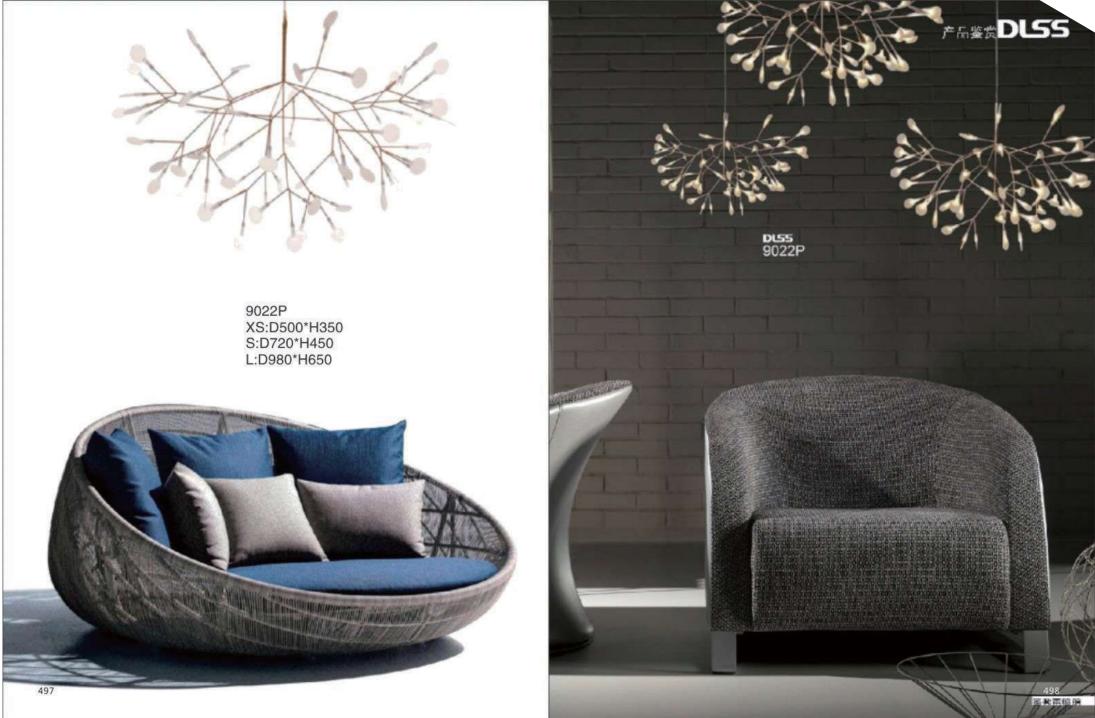

\*W650\*H520 9707P/XL L1950\*W1000\*H1420



















9312F ● D600\*H1650



9388P S:D600\*H2000 M:D800\*H2000 L:D1050\*H2000

STR







## 9208 D200\*H300 Gold/Silver/Amber/Clear/Blue







9305T D250\*H430



9305F D400\*H1400 UNISER INDUSTRIES PVT. LTD.







412









9306P D180\*H300 UNISER INDUSTRIES PVT. LTD.



9203P D160/D220/D300/D480 white/black/grey/green/coffee









9207P-1 D780\*H500-1500 9207P-2 D780\*H500-1500

























9352W D180\*H300



9352T D180\*H300



9133W3 L370\*W205\*H765





9214P-5 D450\*H450













9389P-4









9230P/L D750\*D750





## 9386Р Ф830\*520





9090B /L smoky D760xH380mm

9090B/S amber D580xH300mm 9090B /L amber D760xH380mm

> 9090A/S smoky D300xH580mm













9159P/19 D800\*H430























9022R D800 D980 D1050 D1250 D1600 D2000









9016/S L1080xW1000xH350mm 9016/L L1420xW1350xH420mm







9066A-BK





9075P S:D160\*H200 M:D260\*H300 L:D360\*H400

9075T S:D160\*H200 M:D260\*H300 L:D360\*H400

11111

First floor Snack Bar



















8722P D250/D300/D350/D400













9092/S D225xH245mm 9092/L D340xH370mm











UNISER INDUSTRIES PVT. LTD.









8606P D400/D600













6704T W160\*L350\*H500











UNISER INDUSTRIES PVT. LTD.







**8714Р-М** Ф 350\*Н710

**8714P-XS** Φ 140\*H300

**8714P-L** D420\*H800

> **8714P-S** Φ250\*H600

6703T1 D180\*H250 -

6703T2 D220\*H400



6032T S:D235\*H395 L:D350\*H565

> 7032F D350°H1370-1610



6851T S:D210\*H700 L:D210\*H900

6032W 350x230x300