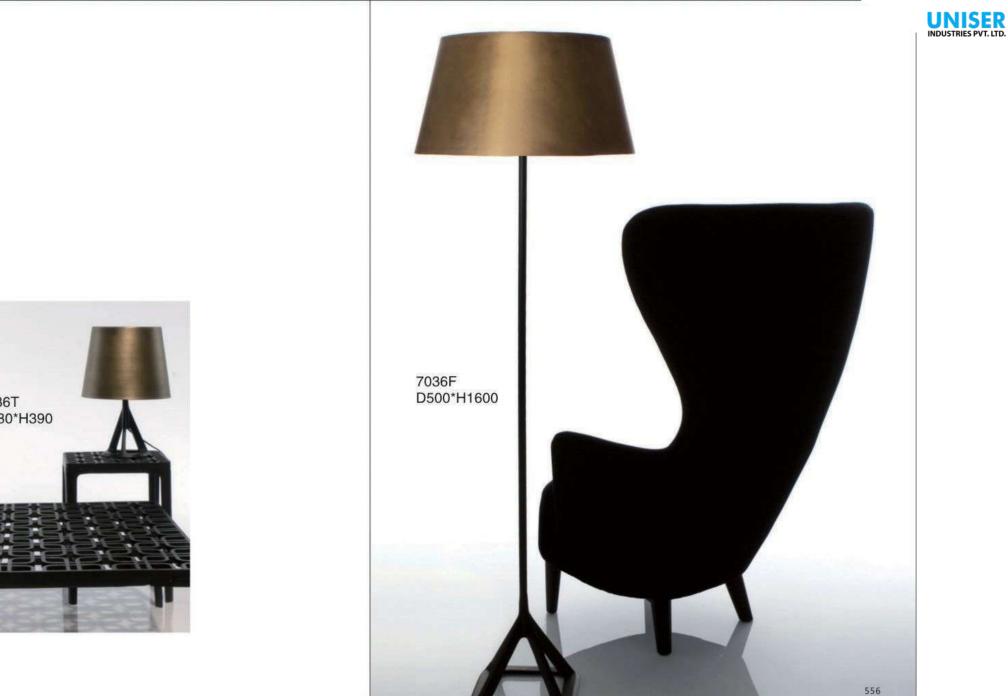

6703T2 D220\*H400

6032T S:D235\*H395 L:D350\*H565

> 7032F D350°H1370-1610

6851T S:D210\*H700 L:D210\*H900

6032W 350x230x300