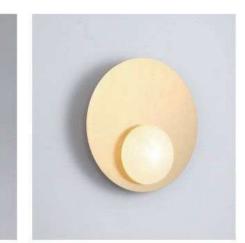

10802P/1 D180\*H650

A

9930P/S D300\*W300\*H260

10

9930P/L D400\*W400\*H350

9571P D300\*H300

> 9571w D300\*H300

10228W1 L250\*W220\*H550