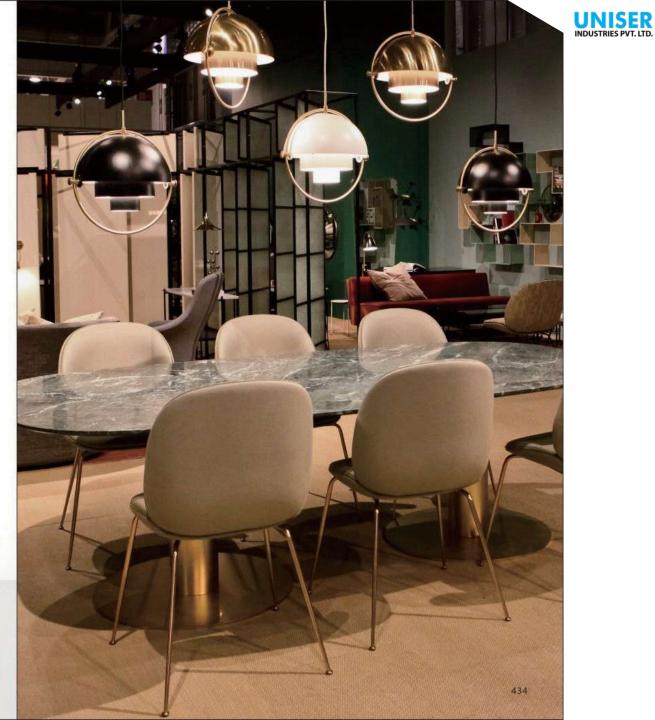

0\*H300



9962P D600\*H300





















9914P/B D200\*H250

9914P/A D250\*H450











9936P D385\*H360

















9251P/B ⊕950\*1460



9251P/A Ф800\*1460

















9907P/4 D920\*H920

9907P/8 D1420\*H920





9967P/L L1000\*350\*H300







9967P/D800 9967P/D600







392

9707P/S L900\*W350\*H400 9707P/L L1250\*W650\*H520 9707P/XL L1950\*W1000\*H1420



















9312F ● D600\*H1650



9388P S:D600\*H2000 M:D800\*H2000 L:D1050\*H2000

STR







## 9208 D200\*H300 Gold/Silver/Amber/Clear/Blue







9305T D250\*H430



9305F D400\*H1400 UNISER INDUSTRIES PVT. LTD.







412









9306P D180\*H300 UNISER INDUSTRIES PVT. LTD.



9203P D160/D220/D300/D480 white/black/grey/green/coffee









9207P-1 D780\*H500-1500 9207P-2 D780\*H500-1500

























9352W D180\*H300



9352T D180\*H300



9133W3 L370\*W205\*H765





9214P-5 D450\*H450













9389P-4









9230P/L D750\*D750





## 9386Р Ф830\*520





9090B /L smoky D760xH380mm

9090B/S amber D580xH300mm 9090B /L amber D760xH380mm

> 9090A/S smoky D300xH580mm













9159P/19 D800\*H430























9022R D800 D980 D1050 D1250 D1600 D2000









9016/S L1080xW1000xH350mm 9016/L L1420xW1350xH420mm







9066A-BK





9075P S:D160\*H200 M:D260\*H300 L:D360\*H400

9075T S:D160\*H200 M:D260\*H300 L:D360\*H400

11111

First floor Snack Bar



















8722P D250/D300/D350/D400













9092/S D225xH245mm 9092/L D340xH370mm











UNISER INDUSTRIES PVT. LTD.









8606P D400/D600













6704T W160\*L350\*H500











UNISER