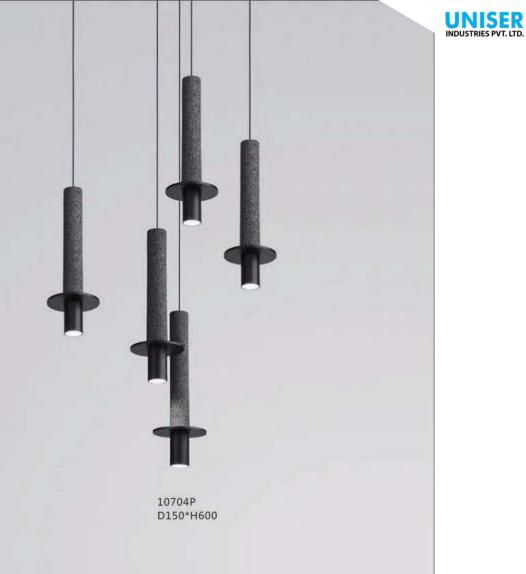

10802P/1 D180\*H650

A

9930P/S D300\*W300\*H260

10

9930P/L D400\*W400\*H350

9571P D300\*H300

> 9571w D300\*H300

10228W1 L250\*W220\*H550