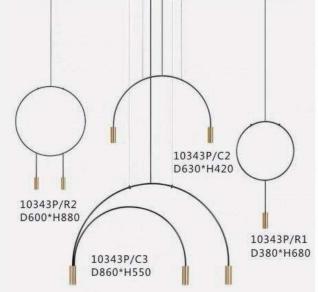

360\*H140

10668P/S

10668P/L D450\*H140

D180\*H110

















10663W D80\*H371-460















10582P/B2 L1180\*D440\*H420 No. of

THE PARTY OF

-

24

10582P/A D250\*H650









10675P1 L250\*W250\*H250



10675T2 D320\*W320\*H680



10675P3 L730\*W250\*H250



10675P/2A D250\*W250\*H490











10453P/B D:600 D:740 D:980

10453P/A D:600 D:740 D:980 10453W D260





9528P/XS D220\*H240

9528P/S D350\*H370

9528P/M D420\*H440

9528P/L D550\*H570







8000P/1 D500W360





10342P D655\*H830





10240T/GOLD D250\*H80



10240T/copper D250\*H80









6003P D220\*H2000 6003W D220\*W280\*H350

























10267P/Grey D750\*H420









9129P 0000 D320\*H260













10229P S: D250 M:D350 L: D450















































































10237P/3







10238P/3



10238P D450/D650 D850/D1080



0238P/2







9989R D500/D600 D800/D1000























7029T D400\*H460







































9911P/8 D950H530



9911P/6 D800H300













UNISER INDUSTRIES PVT. LTD.



334





9962P D600\*H300

9962P D600\*H300



9962P D600\*H300



9962P D600\*H300





















9914P/B D200\*H250

9914P/A D250\*H450











9936P D385\*H360

















9251P/B ⊕950\*1460



9251P/A Ф800\*1460

















9907P/4 D920\*H920

9907P/8 D1420\*H920





9967P/L L1000\*350\*H300







9967P/D800 9967P/D600







392

9707P/S L900\*W350\*H400 9707P/L L1250\*W650\*H520 9707P/XL L1950\*W1000\*H1420



















9312F ● D600\*H1650



9388P S:D600\*H2000 M:D800\*H2000 L:D1050