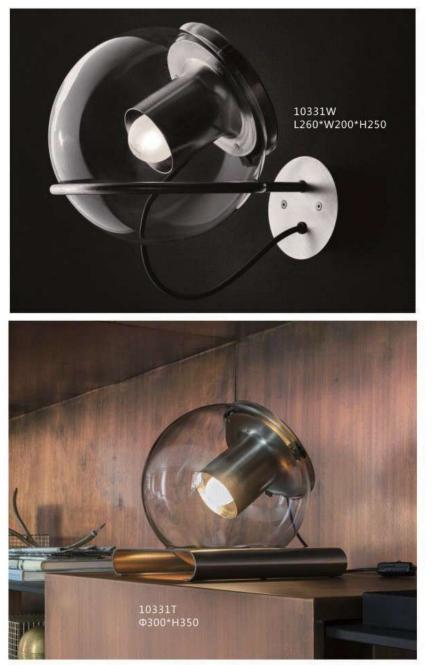

es)

10668P/M

D360\*H140

10668P/S

10668P/L D450\*H140

D180\*H110

















10663W D80\*H371-460















10582P/B2 L1180\*D440\*H420 No. of

THE PARTY OF

-

24

10582P/A D250\*H650









10675P1 L250\*W250\*H250



10675T2 D320\*W320\*H680



10675P3 L730\*W250\*H250



10675P/2A D250\*W250\*H490











10453P/B D:600 D:740 D:980

10453P/A D:600 D:740 D:980 10453W D260





9528P/XS D220\*H240

9528P/S D350\*H370

9528P/M D420\*H440

9528P/L D550\*H570







8000P/1 D500W360





10342P D655\*H830





10240T/GOLD D250\*H80



10240T/copper D250\*H80









6003P D220\*H2000 6003W D220\*W280\*H350

























10267P/Grey D750\*H420









9129P 0000 D320\*H260













10229P S: D250 M:D350 L: D450















































































10237P/3







10238P/3



10238P D450/D650 D850/D1080



0238P/2







9989R D500/D600 D800/D1000























7029T D400\*H460







































9911P/8 D950H530



9911P/6 D800H300













UNISER INDUSTRIES PVT. LTD.



334





9962P D600\*H300

9962P D600\*H300



9962P D600\*H300



9962P D600\*H300





















9914P/B D200\*H250

9914P/A D250\*H450











9936P D385\*H360

















9251P/B ⊕950\*1460



9251P/A Ф800\*1460

















9907P/4 D920\*H920

9907P/8 D1420\*H920





9967P/L L1000\*350\*H300







9967P/D800 9967P/D600







392

9707P/S L900\*W350\*H400 9707P/L L1250\*W650\*H520 9707P/XL L1950\*W1000\*H1420



















9312F ● D600\*H1650



9388P S:D600\*H2000 M:D80