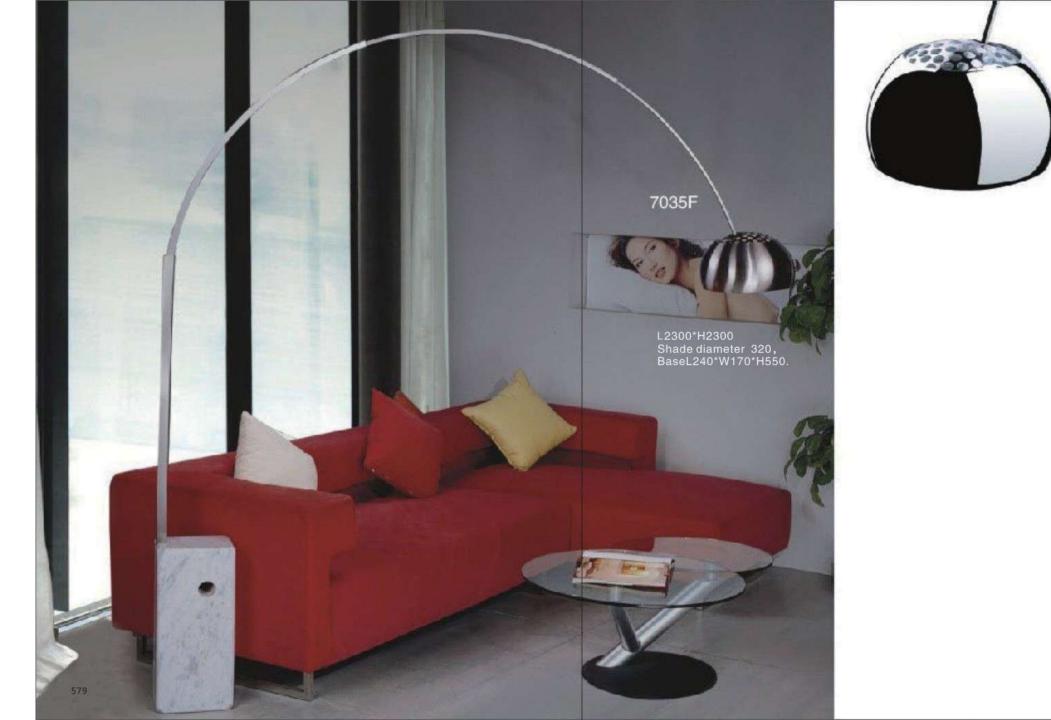

9159P/19 D800\*H430























9022R D800 D980 D1050 D1250 D1600 D2000









9016/S L1080xW1000xH350mm 9016/L L1420xW1350xH420mm







9066A-BK





9075P S:D160\*H200 M:D260\*H300 L:D360\*H400

9075T S:D160\*H200 M:D260\*H300 L:D360\*H400

11111

First floor Snack Bar



















8722P D250/D300/D350/D400













9092/S D225xH245mm 9092/L D340xH370mm











UNISER INDUSTRIES PVT. LTD.









8606P D400/D600













6704T W160\*L350\*H500











UNISER INDUSTRIES PVT. LTD.







**8714Р-М** Ф 350\*Н710

**8714P-XS** Φ 140\*H300

**8714P-L** D420\*H800

> **8714P-S** Φ250\*H600

6703T1 D180\*H250 -

6703T2 D220\*H400



6032T S:D235\*H395 L:D350\*H565

> 7032F D350°H1370-1610



6851T S:D210\*H700 L:D210\*H900

6032W 350x230x300