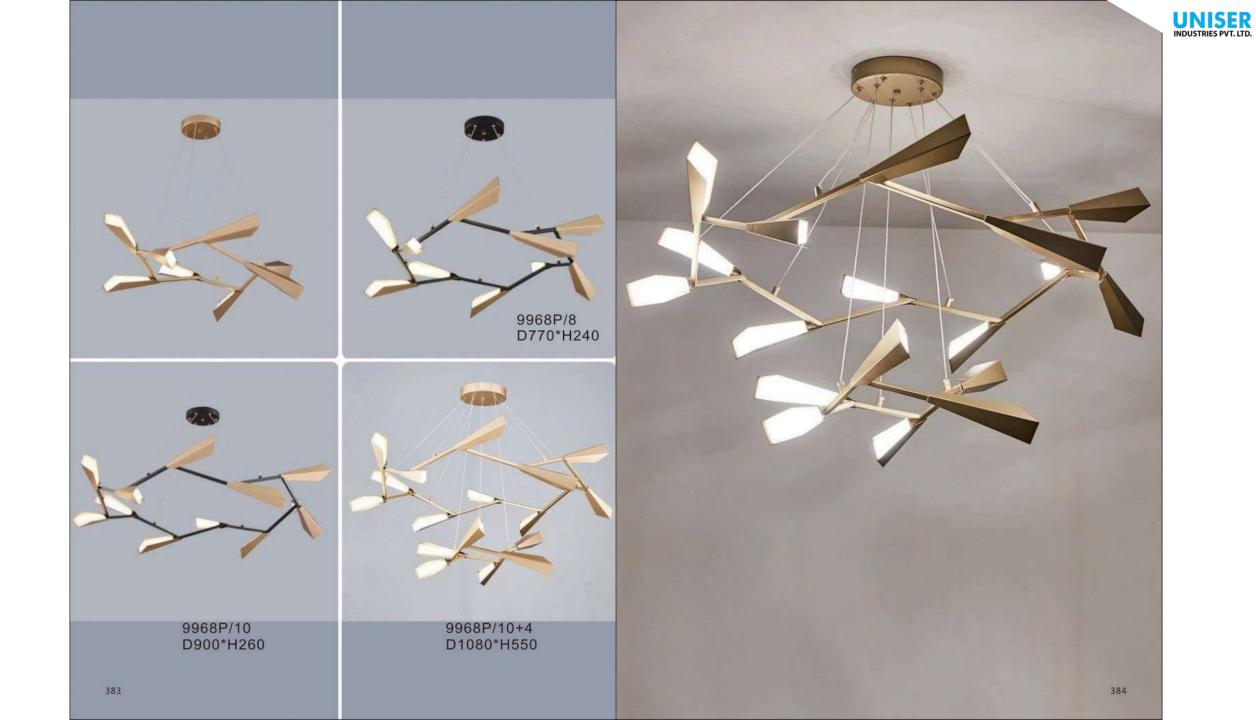

6003P D220\*H2000 6003W D220\*W280\*H350

























10267P/Grey D750\*H420









9129P 0000 D320\*H260













10229P S: D250 M:D350 L: D450















































































10237P/3







10238P/3



10238P D450/D650 D850/D1080



0238P/2







9989R D500/D600 D800/D1000























7029T D400\*H460







































9911P/8 D950H530



9911P/6 D800H300













UNISER INDUSTRIES PVT. LTD.



334





9962P D600\*H300

9962P D600\*H300



9962P D600\*H300



9962P D600\*H300





















9914P/B D200\*H250

9914P/A D250\*H450











9936P D385\*H360

















9251P/B ⊕950\*1460



9251P/A Ф800\*1460

















9907P/4 D920\*H920

9907P/8 D1420\*H920





9967P/L L1000\*350\*H300







9967P/D800 9967P/D600







392

9707P/S L900\*W350\*H400 9707P/L L1250\*W650\*H520 9707P/XL L1950\*W1000\*H1420



















9312F ● D600\*H1650



9388P S:D600\*H2000 M:D800\*H2000 L:D1050\*H2000

STR







## 9208 D200\*H300 Gold/Silver/Amber/Clear/Blue







9305T D250\*H430



9305F D400\*H1400 UNISER INDUSTRIES PVT. LTD.







412









9306P D180\*H300 UNISER INDUSTRIES PVT. LTD.



9203P D160/D220/D300/D480 white/black/grey/green/coffee









9207P-1 D780\*H500-1500 9207P-2 D780\*H500-1500

























9352W D180\*H300



9352T D180\*H300



9133W3 L370\*W205\*H765





9214P-5 D450\*H450













9389P-4









9230P/L D750\*D750





## 9386Р Ф830\*520





9090B /L smoky D760xH380mm

9090B/S amber D580xH300mm