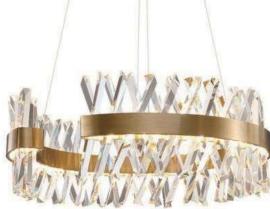

220\*W280\*H350

























10267P/Grey D750\*H420









9129P 0000 D320\*H260













10229P S: D250 M:D350 L: D450















































































10237P/3







10238P/3



10238P D450/D650 D850/D1080



0238P/2







9989R D500/D600 D800/D1000























7029T D400\*H460







































9911P/8 D950H530



9911P/6 D800H300













UNISER INDUSTRIES PVT. LTD.



334





9962P D600\*H300

9962P D600\*H300



9962P D600\*H300



9962P D600\*H300





















9914P/B D200\*H250

9914P/A D250\*H450











9936P D385\*H360

















9251P/B ⊕950\*1460



9251P/A Ф800\*1460

















9907P/4 D920\*H920

9907P/8 D1420\*H920





9967P/L L1000\*350\*H300







9967P/D800 9967P/D600







392

9707P/S L900\*W350\*H400 9707P/L L1250\*W650\*H520 9707P/XL L1950\*W1000\*H1420



















9312F ● D600\*H1650



9388P S:D600\*H2000 M:D800\*H2000 L:D1050\*H2000

STR







## 9208 D200\*H300 Gold/Silver/Amber/Clear/Blue







9305T D250\*H430



9305F D400\*H1400 UNISER INDUSTRIES PVT. LTD.







412









9306P D180\*H300 UNISER INDUSTRIES PVT. LTD.



9203P D160/D220/D300/D480 white/black/grey/green/coffee









9207P-1 D780\*H500-1500 9207P-2 D780\*H500-1500

























9352W D180\*H300



9352T D180\*H300



9133W3 L370\*W205\*H765





9214P-5 D450\*H450













9389P-4









9230P/L D750\*D750





## 9386Р Ф830\*520





9090B /L smoky D760xH380mm

9090B/S amber D580xH300mm 9090B /L amber D760xH380mm

> 9090