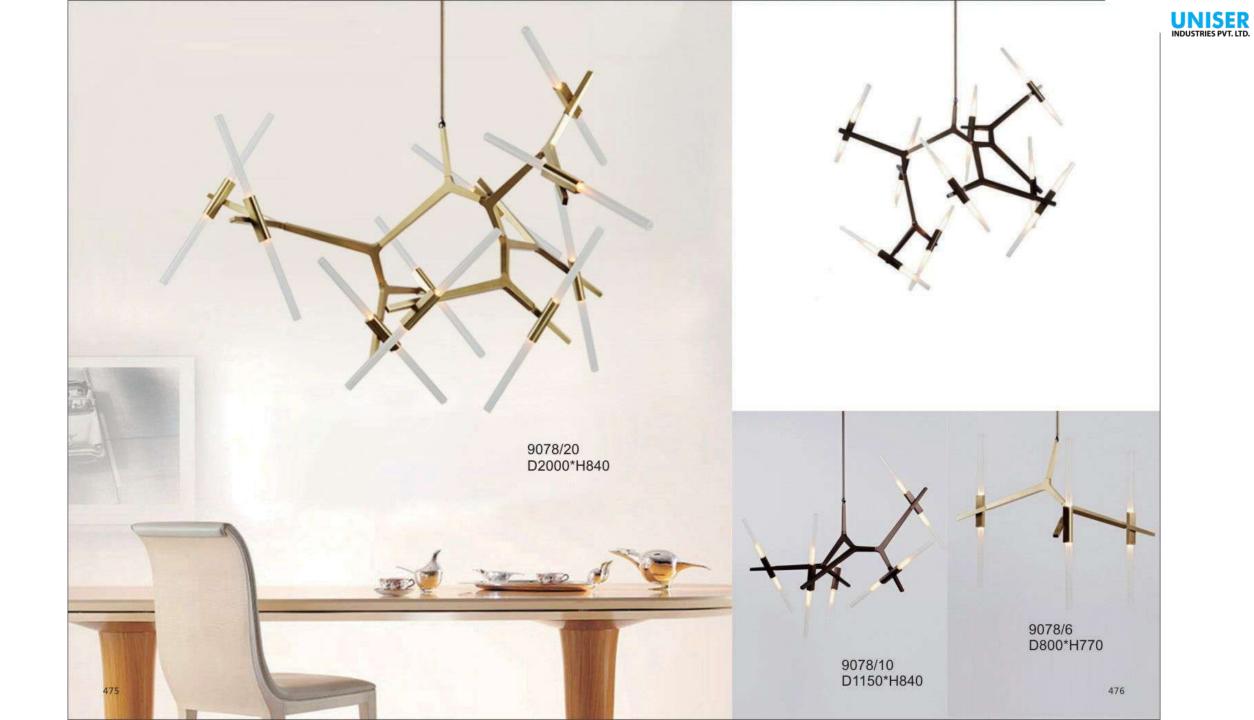

392

9707P/S L900\*W350\*H400 9707P/L L1250\*W650\*H520 9707P/XL L1950\*W1000\*H1420



















9312F ● D600\*H1650



9388P S:D600\*H2000 M:D800\*H2000 L:D1050\*H2000

STR







## 9208 D200\*H300 Gold/Silver/Amber/Clear/Blue







9305T D250\*H430



9305F D400\*H1400 UNISER INDUSTRIES PVT. LTD.







412









9306P D180\*H300 UNISER INDUSTRIES PVT. LTD.



9203P D160/D220/D300/D480 white/black/grey/green/coffee









9207P-1 D780\*H500-1500 9207P-2 D780\*H500-1500

























9352W D180\*H300



9352T D180\*H300



9133W3 L370\*W205\*H765





9214P-5 D450\*H450













9389P-4









9230P/L D750\*D750





## 9386Р Ф830\*520





9090B /L smoky D760xH380mm

9090B/S amber D580xH300mm 9090B /L amber D760xH380mm

> 9090A/S smoky D300xH580mm













9159P/19 D800\*H430























9022R D800 D980 D1050 D1250 D1600 D2000









9016/S L1080xW1000xH350mm 9016/L L1420xW1350xH420mm







9066A-BK





9075P S:D160\*H200 M:D260\*H300 L:D360\*H400

9075T S:D160\*H200 M:D260\*H300 L:D360\*H400

11111

First floor Snack Bar



















8722P D250/D300/D350/D400













9092/S D225xH245mm 9092/L D340xH370mm











UNISER INDUSTRIES PVT. LTD.









8606P D400/D600













6704T W160\*L350\*H500











UNISER INDUSTRIES PVT. LTD.







**8714Р-М** Ф 350\*Н710

**8714P-XS** Φ 140\*H300

**8714P-L** D420\*H800

> **8714P-S** Φ250\*H600

6703T1 D180\*H250 -

6703T2 D220\*H400



6032T S:D235\*H395 L:D350\*H565

> 7032F D350°H1370-1610



6851T S:D210\*H700 L:D210\*H900

6032W 350x230x300