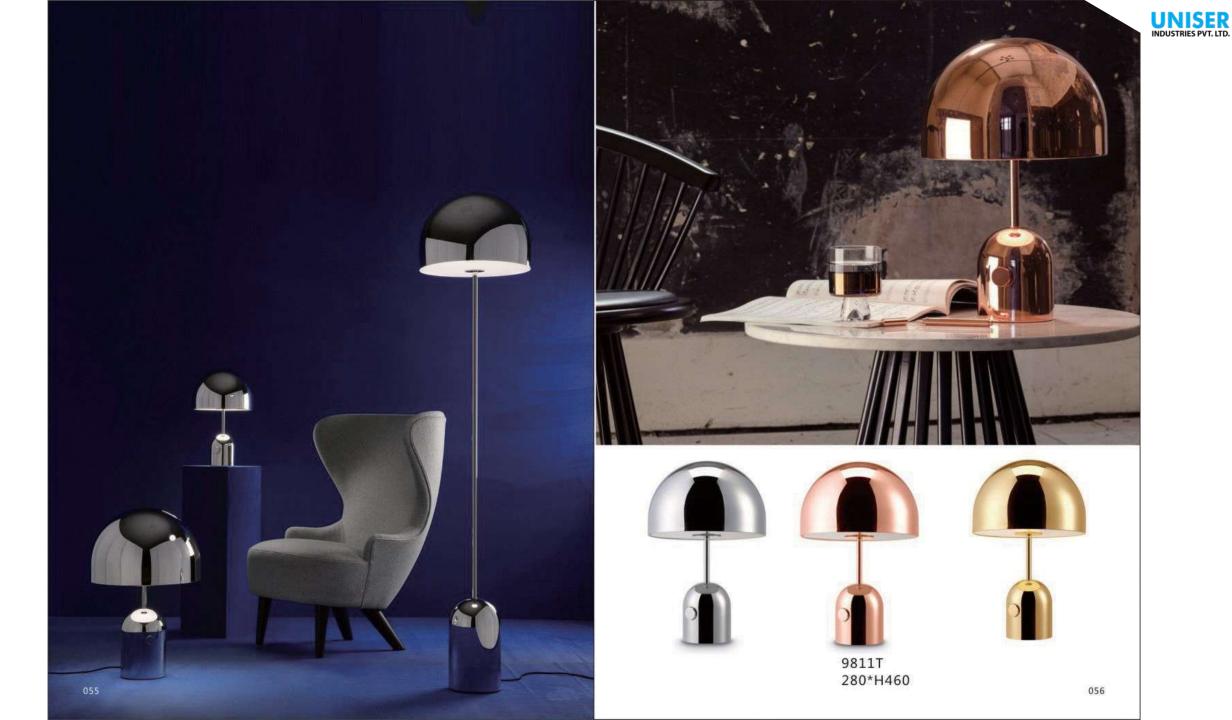

10802P/1 D180\*H650

A

9930P/S D300\*W300\*H260

10

9930P/L D400\*W400\*H350

9571P D300\*H300

> 9571w D300\*H300

10228W1 L250\*W220\*H550