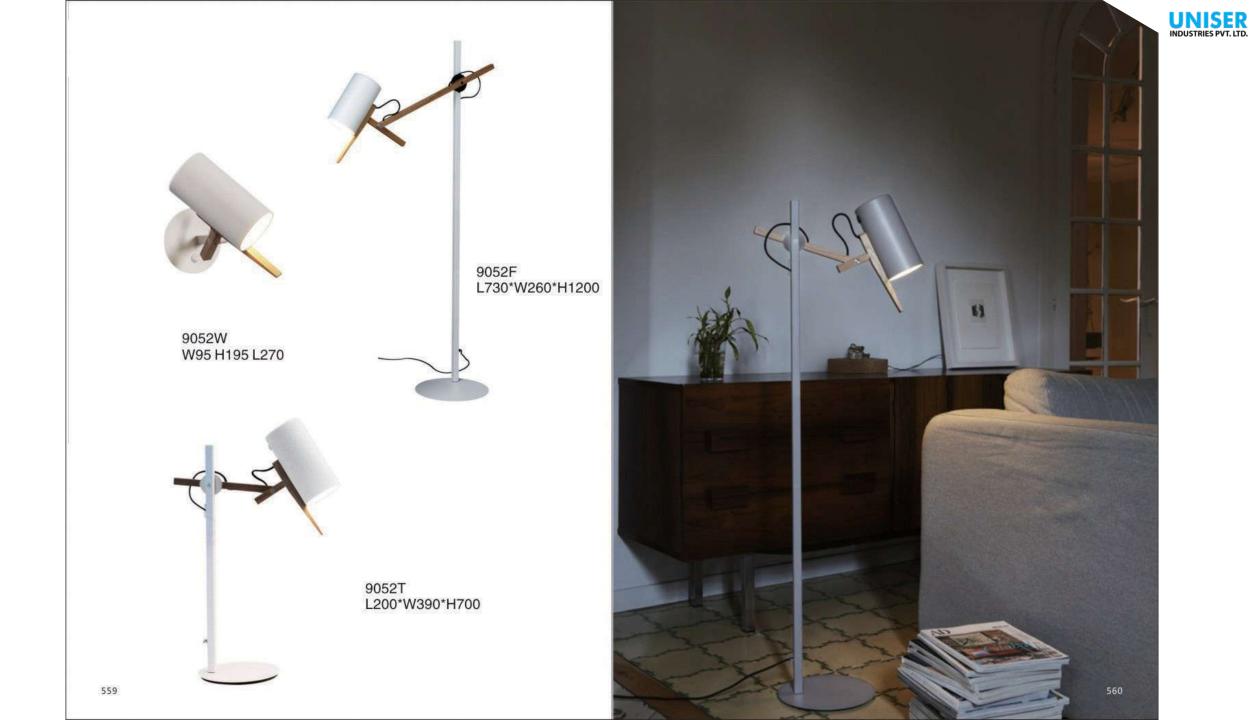

00

























9352W D180\*H300



9352T D180\*H300



9133W3 L370\*W205\*H765





9214P-5 D450\*H450













9389P-4









9230P/L D750\*D750





## 9386Р Ф830\*520





9090B /L smoky D760xH380mm

9090B/S amber D580xH300mm 9090B /L amber D760xH380mm

> 9090A/S smoky D300xH580mm













9159P/19 D800\*H430























9022R D800 D980 D1050 D1250 D1600 D2000









9016/S L1080xW1000xH350mm 9016/L L1420xW1350xH420mm







9066A-BK





9075P S:D160\*H200 M:D260\*H300 L:D360\*H400

9075T S:D160\*H200 M:D260\*H300 L:D360\*H400

11111

First floor Snack Bar



















8722P D250/D300/D350/D400













9092/S D225xH245mm 9092/L D340xH370mm











UNISER INDUSTRIES PVT. LTD.









8606P D400/D600













6704T W160\*L350\*H500











UNISER INDUSTRIES PVT. LTD.







**8714Р-М** Ф 350\*Н710

**8714P-XS** Φ 140\*H300

**8714P-L** D420\*H800

> **8714P-S** Φ250\*H600

6703T1 D180\*H250 -

6703T2 D220\*H400



6032T S:D235\*H395 L:D350\*H565

> 7032F D350°H1370-1610



6851T S:D210\*H700 L:D210\*H900

6032W 350x230x300