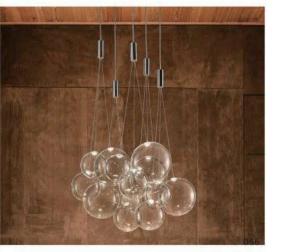

10228P/2 D220\*H1500 10228W2 L250\*W220\*H1140

> 10228W2A L250\*W220\*H1140

10228P/2A D220\*H1500

10708P/6 D710\*H55 UNISER INDUSTRIES PVT. LTD.

10708P/8 D890\*H55

10800P/ gold D560\*H360

19152/3 clear glass ball:D110 D130 D150