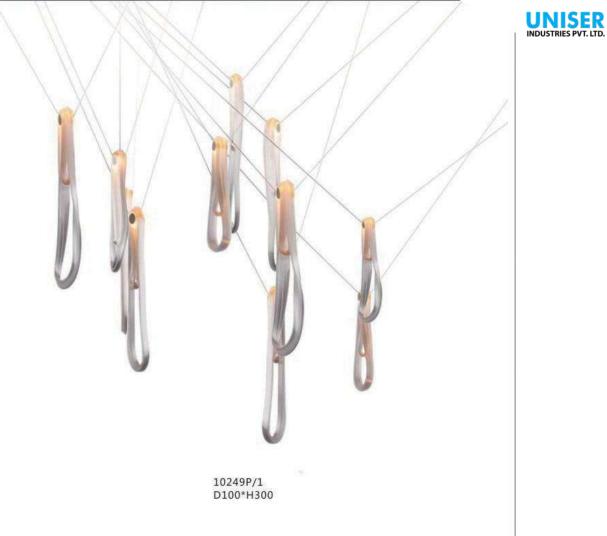

## 10669P/M L800\*W16 10669P/L L1000\*W16

10669P/S

L600\*W16

10669W1 L600\*W16 10669W2 L1000\*W16 10669T D150\*H460 10669F

D180\*H1500

088

10114C

10922P/4 D600\*H550