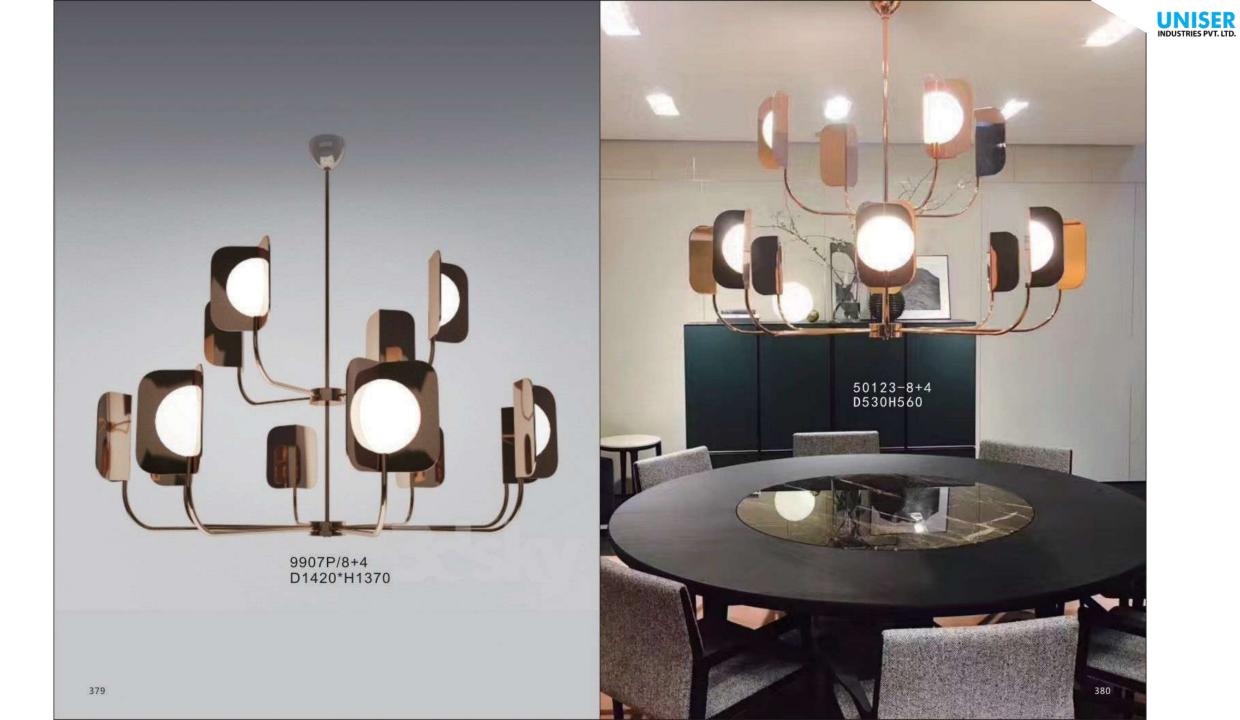

9914P/B D200\*H250

9914P/A D250\*H450

9936P D385\*H360

9251P/B ⊕950\*1460

9251P/A Ф800\*1460

9907P/4 D920\*H920

9907P/8 D1420\*H920

9967P/L L1000\*350\*H300