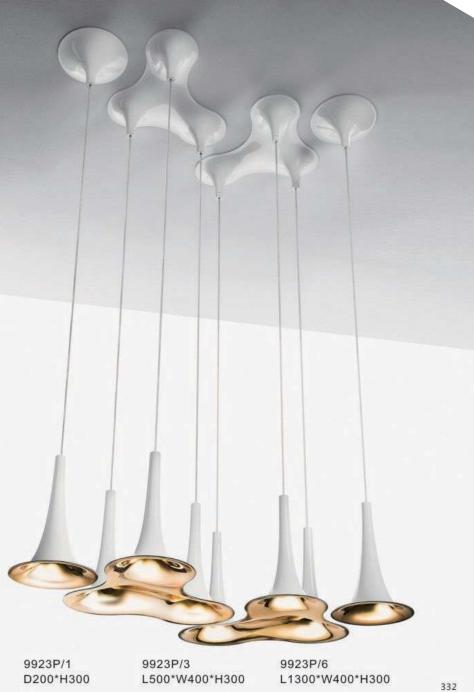

10675P3 L730\*W250\*H250



10675P/2A D250\*W250\*H490











10453P/B D:600 D:740 D:980

10453P/A D:600 D:740 D:980 10453W D260





9528P/XS D220\*H240

9528P/S D350\*H370

9528P/M D420\*H440

9528P/L D550\*H570







8000P/1 D500W360





10342P D655\*H830





10240T/GOLD D250\*H80



10240T/copper D250\*H80









6003P D220\*H2000 6003W D220\*W280\*H350

























10267P/Grey D750\*H420









9129P 0000 D320\*H260













10229P S: D250 M:D350 L: D450















































































10237P/3







10238P/3



10238P D450/D650 D850/D1080



0238P/2







9989R D500/D600 D800/D1000























7029T D400\*H460







































9911P/8 D950H530



9911P/6 D800H300













UNISER INDUSTRIES PVT. LTD.



334





9962P D600\*H300

9962P D600\*H300



9962P D600\*H300



9962P D600\*H300





















9914P/B D200\*H250

9914P/A D250\*H450











9936P D385\*H360

















9251P/B ⊕950\*1460



9251P/A Ф800\*1460

















9907P/4 D920\*H920

9907P/8 D1420\*H920





9967P/L L1000\*350\*H300







9967P/D800 9967P/D600







392

9707P/S L900\*W350\*H400 9707P/L L1250\*W650\*H520 9707P/XL L1950\*W1000\*H1420



















9312F ● D600\*H1650



9388P S:D600\*H2000 M:D800\*H2000 L:D1050\*H2000

STR







## 9208 D200\*H300 Gold/Silver/Amber/Clear/Blue







9305T D250\*H430



9305F D400\*H1400 UNISER INDUSTRIES PVT. LTD.







412









9306P D180\*H300 UNISER INDUSTRIES PVT. LTD.



9203P D160/D220/D300/D480 white/black