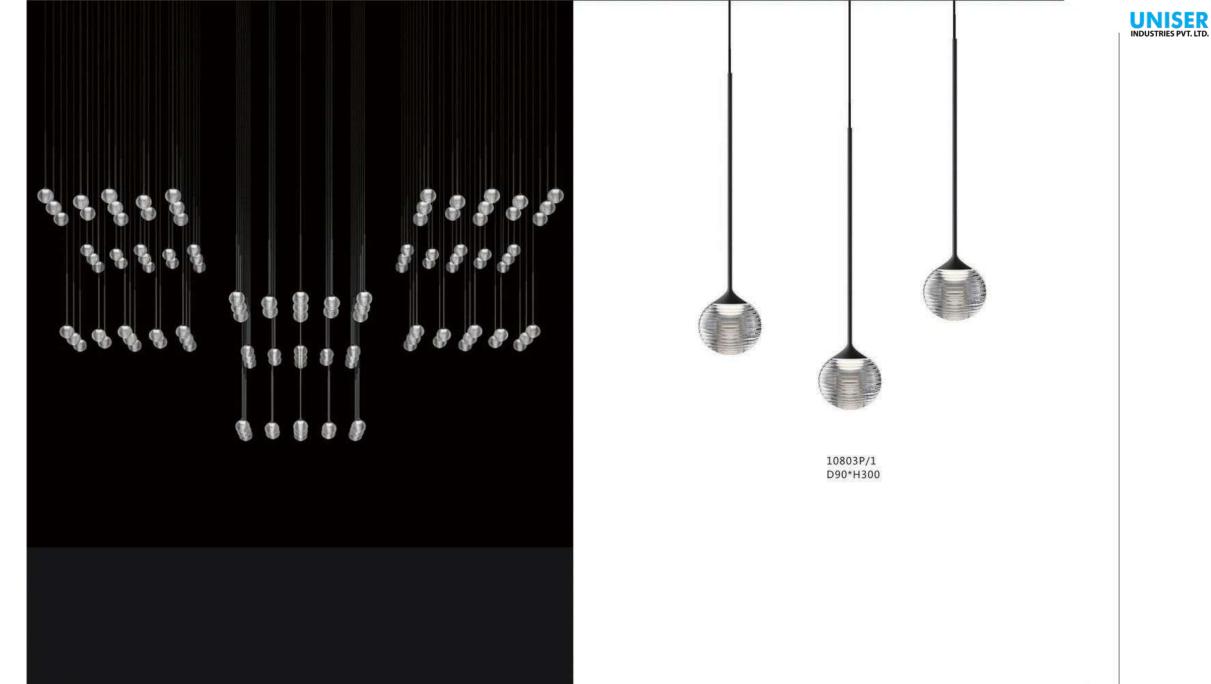

10802P/1 D180\*H650

A

9930P/S D300\*W300\*H260

10

9930P/L D400\*W400\*H350

9571P D300\*H300

> 9571w D300\*H300

10228W1 L250\*W220\*H550