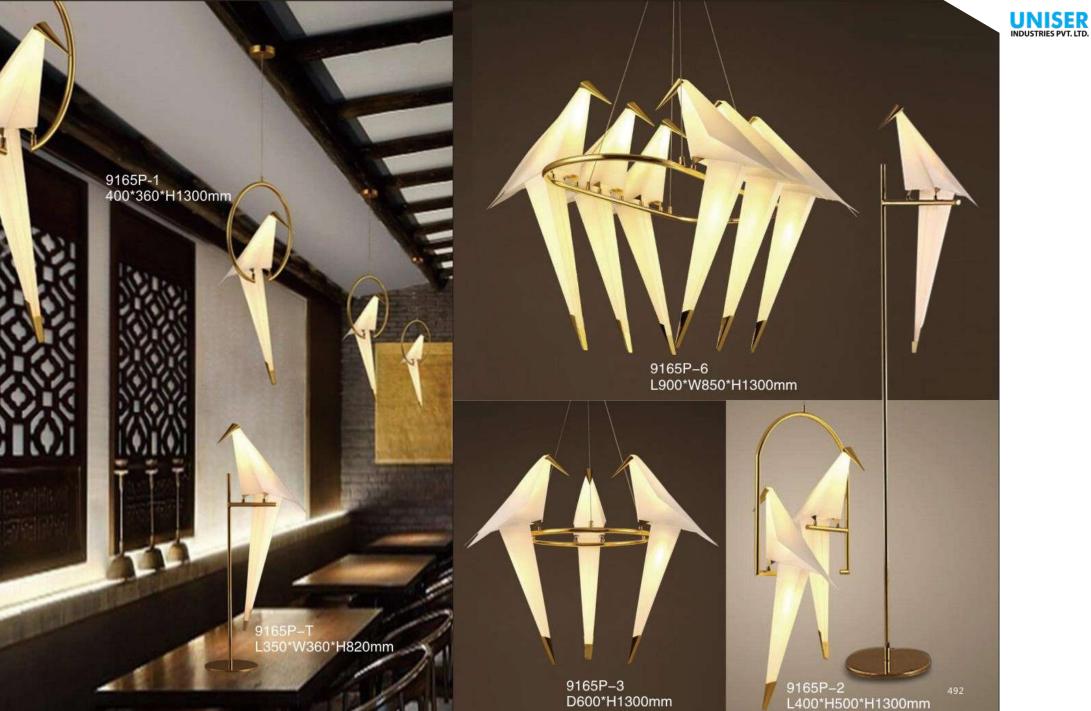

9066A-BK

9075P S:D160\*H200 M:D260\*H300 L:D360\*H400

9075T S:D160\*H200 M:D260\*H300 L:D360\*H400

11111

First floor Snack Bar

8722P D250/D300/D350/D400

9092/S D225xH245mm 9092/L D340xH370mm

UNISER INDUSTRIES PVT. LTD.