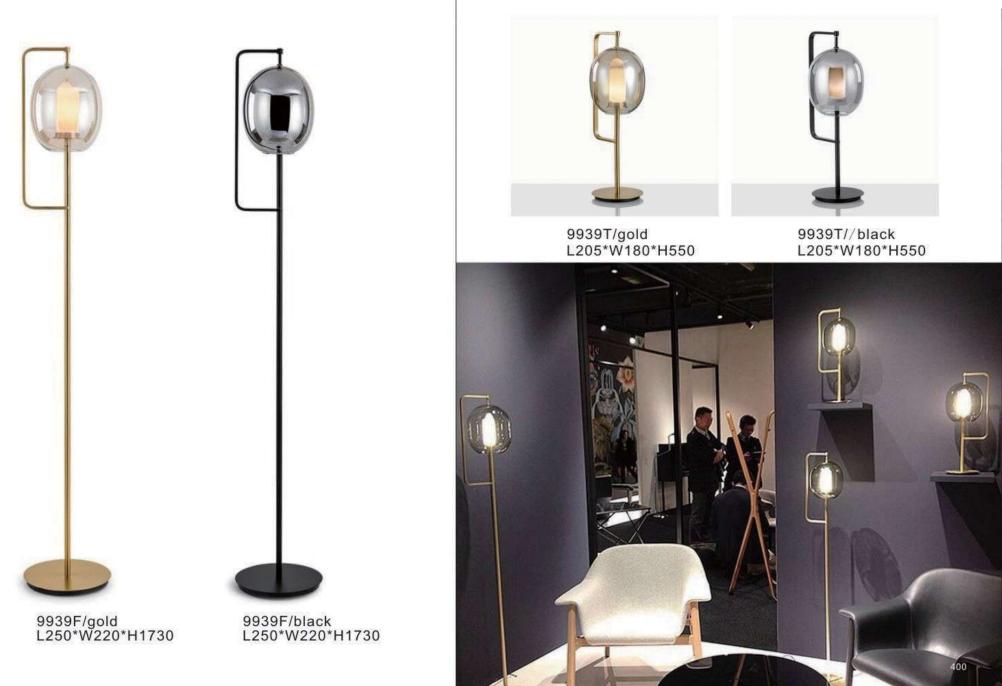

50 L: D450















































































10237P/3







10238P/3



10238P D450/D650 D850/D1080



0238P/2







9989R D500/D600 D800/D1000























7029T D400\*H460







































9911P/8 D950H530



9911P/6 D800H300













UNISER INDUSTRIES PVT. LTD.



334





9962P D600\*H300

9962P D600\*H300



9962P D600\*H300



9962P D600\*H300





















9914P/B D200\*H250

9914P/A D250\*H450











9936P D385\*H360

















9251P/B ⊕950\*1460



9251P/A Ф800\*1460

















9907P/4 D920\*H920

9907P/8 D1420\*H920





9967P/L L1000\*350\*H300







9967P/D800 9967P/D600







392

9707P/S L900\*W350\*H400 9707P/L L1250\*W650\*H520 9707P/XL L1950\*W1000\*H1420



















9312F ● D600\*H1650



9388P S:D600\*H2000 M:D800\*H2000 L:D1050\*H2000

STR







## 9208 D200\*H300 Gold/Silver/Amber/Clear/Blue







9305T D250\*H430



9305F D400\*H1400 UNISER INDUSTRIES PVT. LTD.







412









9306P D180\*H300 UNISER INDUSTRIES PVT. LTD.



9203P D160/D220/D300/D480 white/black/grey/green/coffee









9207P-1 D780\*H500-1500 9207P-2 D780\*H500-1500

























9352W D180\*H300



9352T D180\*H300



9133W3 L370\*W205\*H765





9214P-5 D450\*H450













9389P-4









9230P/L D750\*D750





## 9386Р Ф830\*520





9090B /L smoky D760xH380mm

9090B/S amber D580xH300mm 9090B /L amber D760xH380mm

> 9090A/S smoky D300xH580mm













9159P/19 D800\*H430























9022R D800 D980 D1050 D1250 D1600 D2000