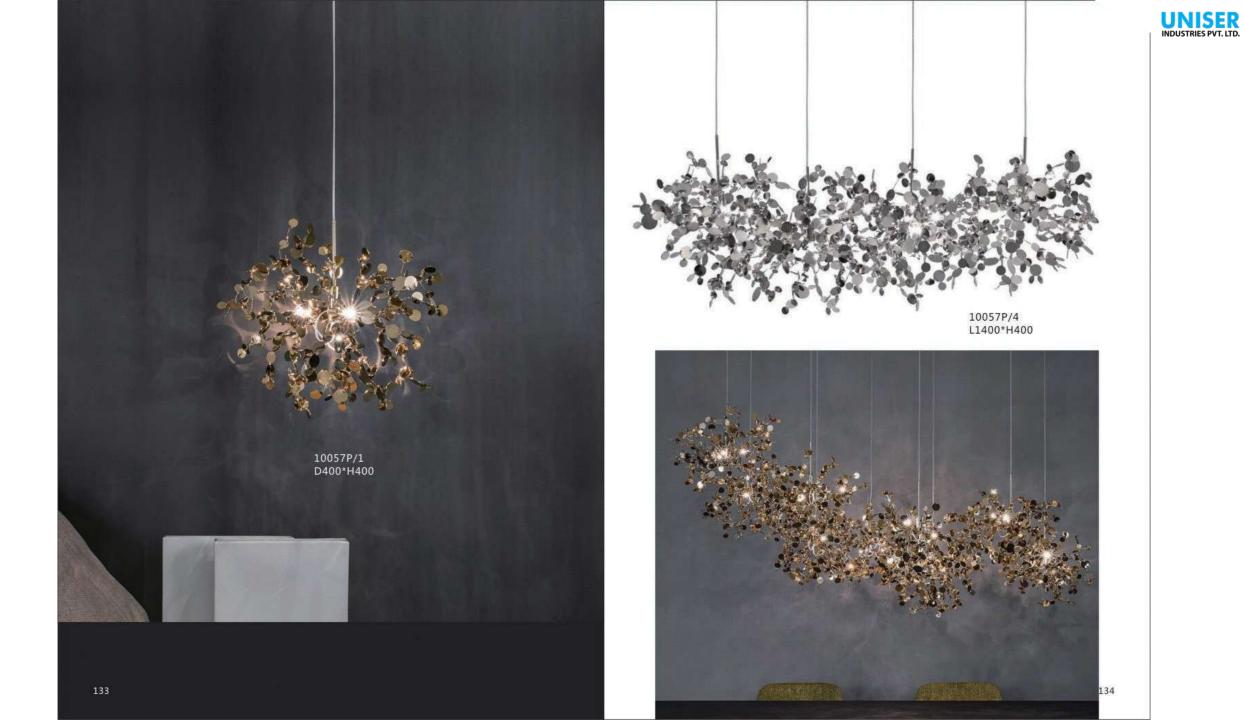

/3 clear glass ball:D110 D130 D150







10700P D420\*H1500













10913P/S D400

10913P/L D500





9281P L1080\*H730



9281T/black D730\*H730







10914P D550\*690





087

## 10669P/M L800\*W16 10669P/L L1000\*W16

10669P/S

L600\*W16

10669W1 L600\*W16 10669W2 L1000\*W16 10669T D150\*H460 10669F

D180\*H1500





088



















10114C













10922P/4 D600\*H550



10922P/8 D1000\*H550







10678P/3 D250\*H800

10678P/4 D250\*H1200

110





8836P/L L1300\*W200\*H250

8836P D600\*H230 D800\*H230 D1000\*H230



































UNISER INDUSTRIES PVT. LTD.



10920P/2 D1000+D600













10926P2 D800+D400

D1000+D600

| 10926P1   |  |
|-----------|--|
| Ф400*H80  |  |
| Ф600*H80  |  |
| Ф800*H80  |  |
| Φ1000*H80 |  |

10926P3 D800+D600+D400









10706P/30 D1180\*H570







6082W D300\*H550



10687P D220\*H420







10923W D360\*H360

10923F D360\*H1700

142







10660P/S grey D230\*320 10660P/S blue D230\*320 10660P/L WH D340\*H340

> 10660P/L grey D340\*H340









10665P D600\*H200



10665W D250\*W135





10666P/S D170\*H260

10666P/M D210\*H380

10666P/L D320\*H560





10457P D350\*H300





10458P D360

( States)

10668P/M

D360\*H140

10668P/S

10668P/L D450\*H140

D180\*H110

















10663W D80\*H371-460















10582P/B2 L1180\*D440\*H420 No. of

THE PARTY OF

-

24

10582P/A D250\*H650









10675P1 L250\*W250\*H250



10675T2 D320\*W320\*H680



10675P3 L730\*W250\*H250



10675P/2A D250\*W250\*H490











10453P/B D:600 D:740 D:980

10453P/A D:600 D:740 D:980 10453W D260





9528P