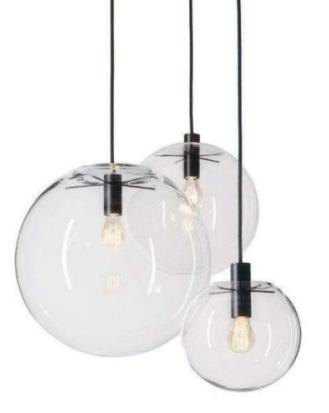

TD.







412









9306P D180\*H300 UNISER INDUSTRIES PVT. LTD.



9203P D160/D220/D300/D480 white/black/grey/green/coffee









9207P-1 D780\*H500-1500 9207P-2 D780\*H500-1500

























9352W D180\*H300



9352T D180\*H300



9133W3 L370\*W205\*H765





9214P-5 D450\*H450













9389P-4









9230P/L D750\*D750





## 9386Р Ф830\*520





9090B /L smoky D760xH380mm

9090B/S amber D580xH300mm 9090B /L amber D760xH380mm

> 9090A/S smoky D300xH580mm













9159P/19 D800\*H430























9022R D800 D980 D1050 D1250 D1600 D2000









9016/S L1080xW1000xH350mm 9016/L L1420xW1350xH420mm







9066A-BK





9075P S:D160\*H200 M:D260\*H300 L:D360\*H400

9075T S:D160\*H200 M:D260\*H300 L:D360\*H400

11111

First floor Snack Bar



















8722P D250/D300/D350/D400













9092/S D225xH245mm 9092/L D340xH370mm











UNISER INDUSTRIES PVT. LTD.









8606P D400/D600













6704T W160\*L350\*H500











UNISER INDUSTRIES PVT. LTD.







**8714Р-М** Ф 350\*Н710

**8714P-XS** Φ 140\*H300

**8714P-L** D420\*H800

> **8714P-S** Φ250\*H600

6703T1 D180\*H250 -

6703T2 D220\*H400



6032T S:D235\*H395 L:D350\*H565

> 7032F D350°H1370-1610



6851T S:D210\*H700 L:D210\*H900

6032W 350x230x300