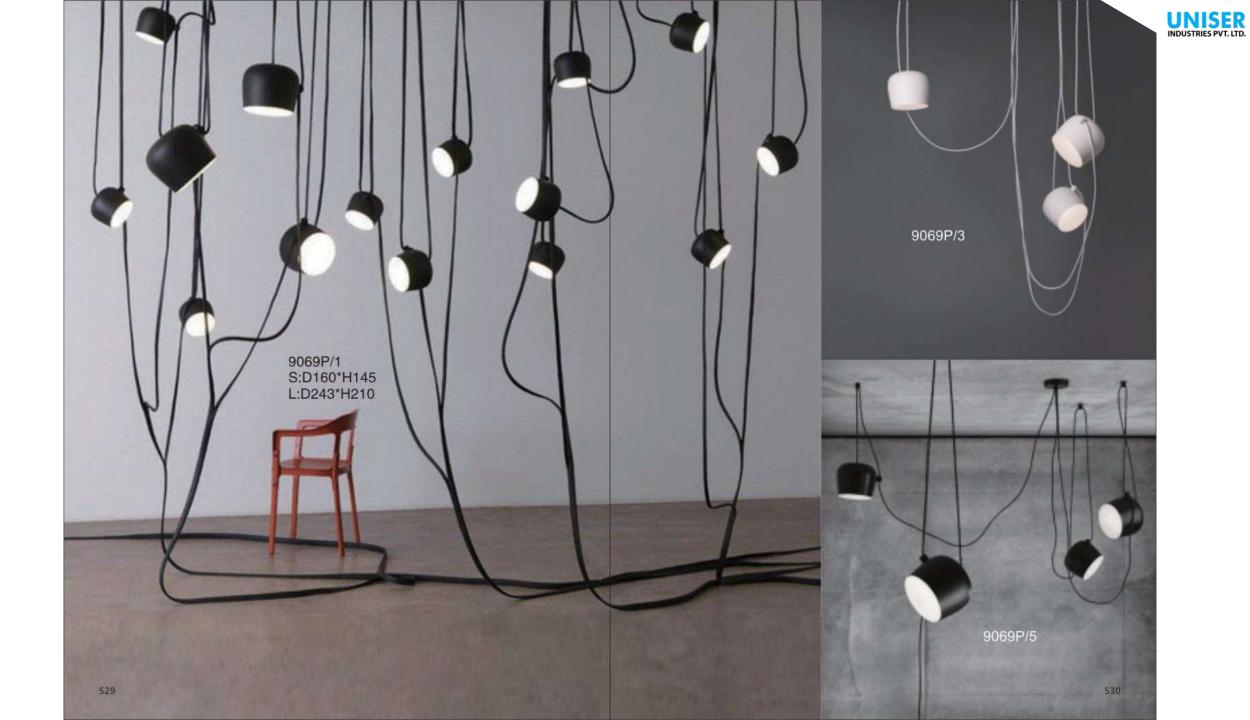

10802P/1 D180\*H650

A

9930P/S D300\*W300\*H260

10

9930P/L D400\*W400\*H350

9571P D300\*H300

> 9571w D300\*H300

10228W1 L250\*W220\*H550