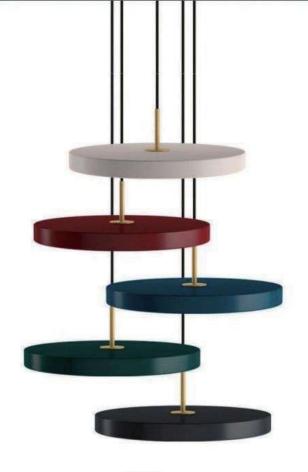

+91-9867625686

Email : <a href="mailto:support@uniserledlights.com">support@uniserledlights.com</a>

Web : <u>www.unisersolar.com</u> | <u>www.uniserledlights.com</u>













005

10248P/B-3 D160\*H1180





















10702P D200\*H259





10369P D600\*H730









10801P/ RED D630\*270\*620 10801P/ GOLD D630\*270\*621 10801P/ SV D630\*270\*622



10802P/1 D180\*H650

A















9930P/S D300\*W300\*H260

10

9930P/L D400\*W400\*H350







9571P D300\*H300

> 9571w D300\*H300







10228W1 L250\*W220\*H550

10228P/2 D220\*H1500 10228W2 L250\*W220\*H1140

> 10228W2A L250\*W220\*H1140

10228P/2A D220\*H1500









10708P/6 D710\*H55 UNISER INDUSTRIES PVT. LTD.

10708P/8 D890\*H55







10800P/ gold D560\*H360













19152/3 clear glass ball:D110 D130 D150







10700P D420\*H1500













10913P/S D400

10913P/L D500





9281P L1080\*H730



9281T/black D730\*H730







10914P D550\*690





087

## 10669P/M L800\*W16 10669P/L L1000\*W16

10669P/S

L600\*W16

10669W1 L600\*W16 10669W2 L1000\*W16 10669T D150\*H460 10669F

D180\*H1500





088



















10114C













10922P/4 D600\*H550



10922P/8 D1000\*H550







10678P/3 D250\*H800

10678P/4 D250\*H1200

110





8836P/L L1300\*W200\*H250

8836P D600\*H230 D800\*H230 D1000\*H230



































UNISER INDUSTRIES PVT. LTD.



10920P/2 D1000+D600













10926P2 D800+D400

D1000+D600

| 10926P1   |  |
|-----------|--|
| Ф400*H80  |  |
| Ф600*H80  |  |
| Ф800*H80  |  |
| Φ1000*H80 |  |

10926P3 D800+D600+D400









10706P/30 D1180\*H570







608