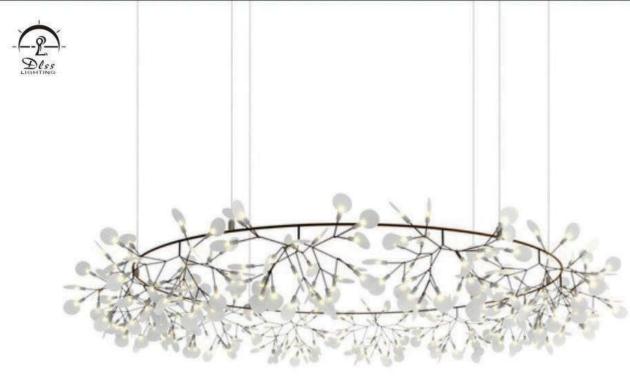

W650\*H520 9707P/XL L1950\*W1000\*H1420



















9312F ● D600\*H1650



9388P S:D600\*H2000 M:D800\*H2000 L:D1050\*H2000

STR







## 9208 D200\*H300 Gold/Silver/Amber/Clear/Blue







9305T D250\*H430



9305F D400\*H1400 UNISER INDUSTRIES PVT. LTD.







412









9306P D180\*H300 UNISER INDUSTRIES PVT. LTD.



9203P D160/D220/D300/D480 white/black/grey/green/coffee









9207P-1 D780\*H500-1500 9207P-2 D780\*H500-1500

























9352W D180\*H300



9352T D180\*H300



9133W3 L370\*W205\*H765





9214P-5 D450\*H450













9389P-4









9230P/L D750\*D750





## 9386Р Ф830\*520





9090B /L smoky D760xH380mm

9090B/S amber D580xH300mm 9090B /L amber D760xH380mm

> 9090A/S smoky D300xH580mm













9159P/19 D800\*H430























9022R D800 D980 D1050 D1250 D1600 D2000









9016/S L1080xW1000xH350mm 9016/L L1420xW1350xH420mm







9066A-BK





9075P S:D160\*H200 M:D260\*H300 L:D360\*H400

9075T S:D160\*H200 M:D260\*H300 L:D360\*H400

11111

First floor Snack Bar



















8722P D250/D300/D350/D400













9092/S D225xH245mm 9092/L D340xH370mm











UNISER INDUSTRIES PVT. LTD.









8606P D400/D600













6704T W160\*L350\*H500











UNISER INDUSTRIES PVT. LTD.







**8714Р-М** Ф 350\*Н710

**8714P-XS** Φ 140\*H300

**8714P-L** D420\*H800

> **8714P-S** Φ250\*H600

6703T1 D180\*H250 -

6703T2 D220\*H400



6032T S:D235\*H395 L:D350\*H565

> 7032F D350°H1370-1610



6851T S:D210\*H700 L:D210\*H900

6032W 350x230x300