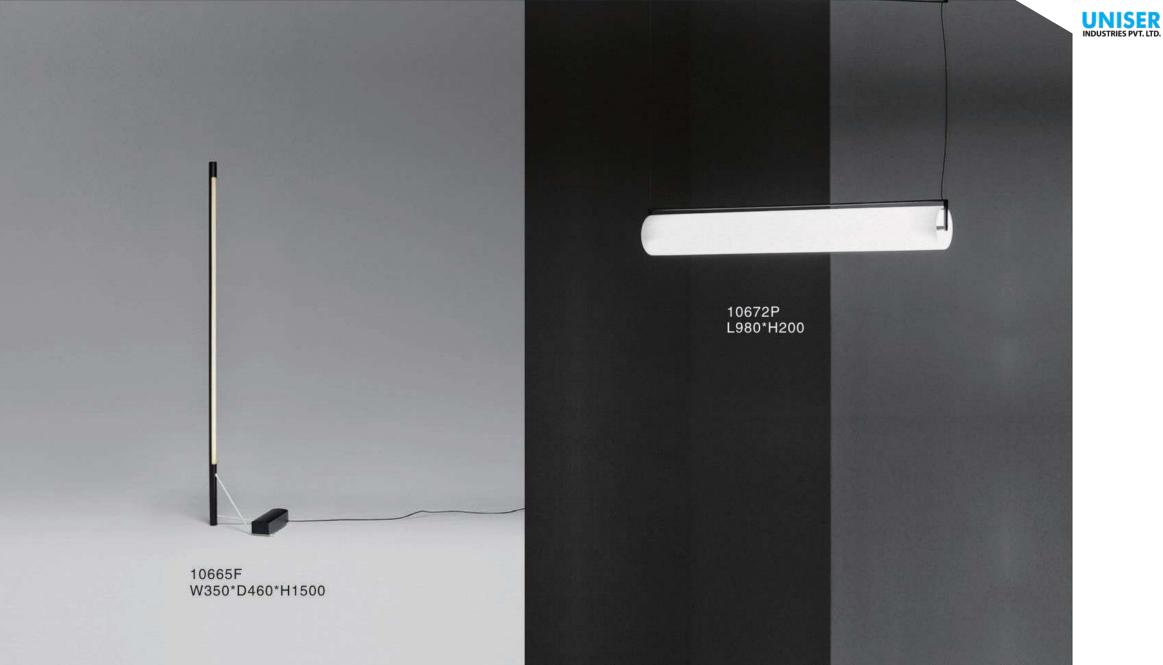

8836P/L L1300\*W200\*H250

8836P D600\*H230 D800\*H230 D1000\*H230



































UNISER INDUSTRIES PVT. LTD.



10920P/2 D1000+D600













10926P2 D800+D400

D1000+D600

| 10926P1   |  |
|-----------|--|
| Ф400*H80  |  |
| Ф600*H80  |  |
| Ф800*H80  |  |
| Φ1000*H80 |  |

10926P3 D800+D600+D400









10706P/30 D1180\*H570







6082W D300\*H550



10687P D220\*H420







10923W D360\*H360

10923F D360\*H1700

142







10660P/S grey D230\*320 10660P/S blue D230\*320 10660P/L WH D340\*H340

> 10660P/L grey D340\*H340









10665P D600\*H200



10665W D250\*W135





10666P/S D170\*H260

10666P/M D210\*H380

10666P/L D320\*H560





10457P D350\*H300





10458P D360

( States)

10668P/M

D360\*H140

10668P/S

10668P/L D450\*H140

D180\*H110

















10663W D80\*H371-460















10582P/B2 L1180\*D440\*H420 No. of

THE PARTY OF

-

24

10582P/A D250\*H650









10675P1 L250\*W250\*H250



10675T2 D320\*W320\*H680



10675P3 L730\*W250\*H250



10675P/2A D250\*W250\*H490











10453P/B D:600 D:740 D:980

10453P/A D:600 D:740 D:980 10453W D260





9528P/XS D220\*H240

9528P/S D350\*H370

9528P/M D420\*H440

9528P/L D550\*H570







8000P/1 D500W360





10342P D655\*H830





10240T/GOLD D250\*H80



10240T/copper D250\*H80









6003P D220\*H2000 6003W D220\*W280\*H350

























10267P/Grey D750\*H420









9129P 0000 D320\*H260













10229P S: D250 M:D350 L: D450















































































10237P/3







10238P/3



10238P D450/D650 D