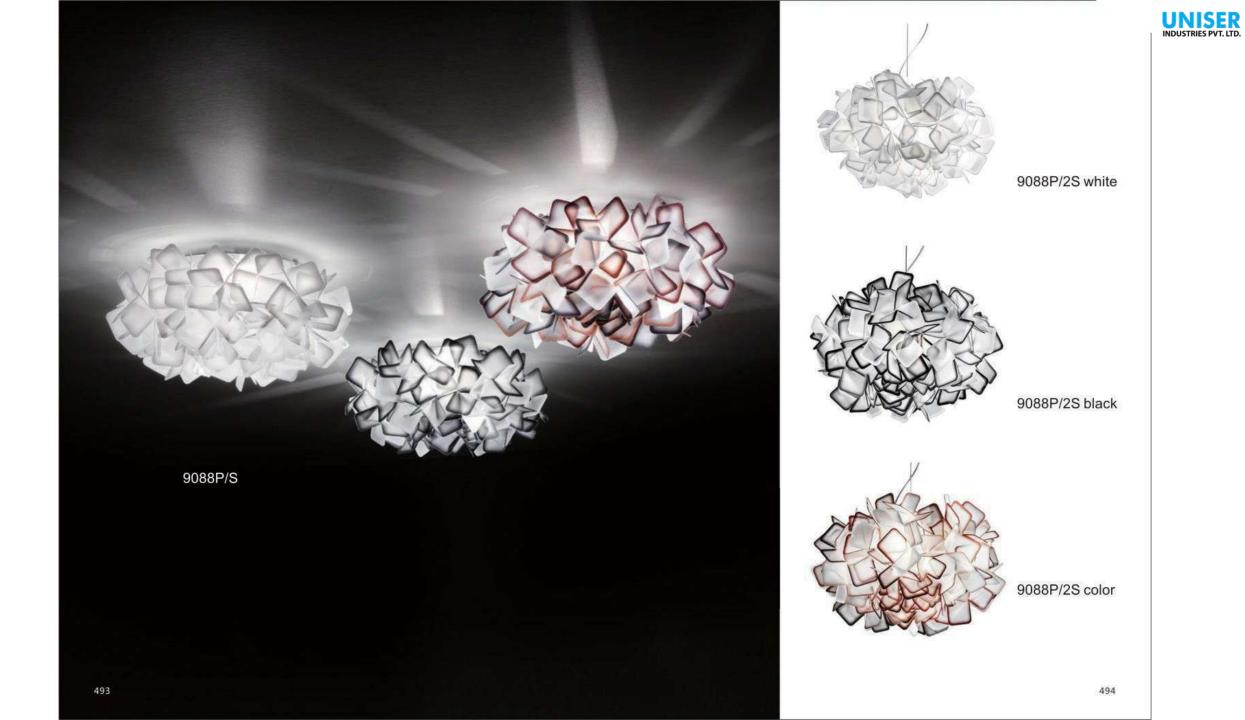

8606P D400/D600

6704T W160\*L350\*H500

UNISER INDUSTRIES PVT. LTD.

**8714Р-М** Ф 350\*Н710

**8714P-XS** Φ 140\*H300

**8714P-L** D420\*H800

> **8714P-S** Φ250\*H600

6703T1 D180\*H250 -