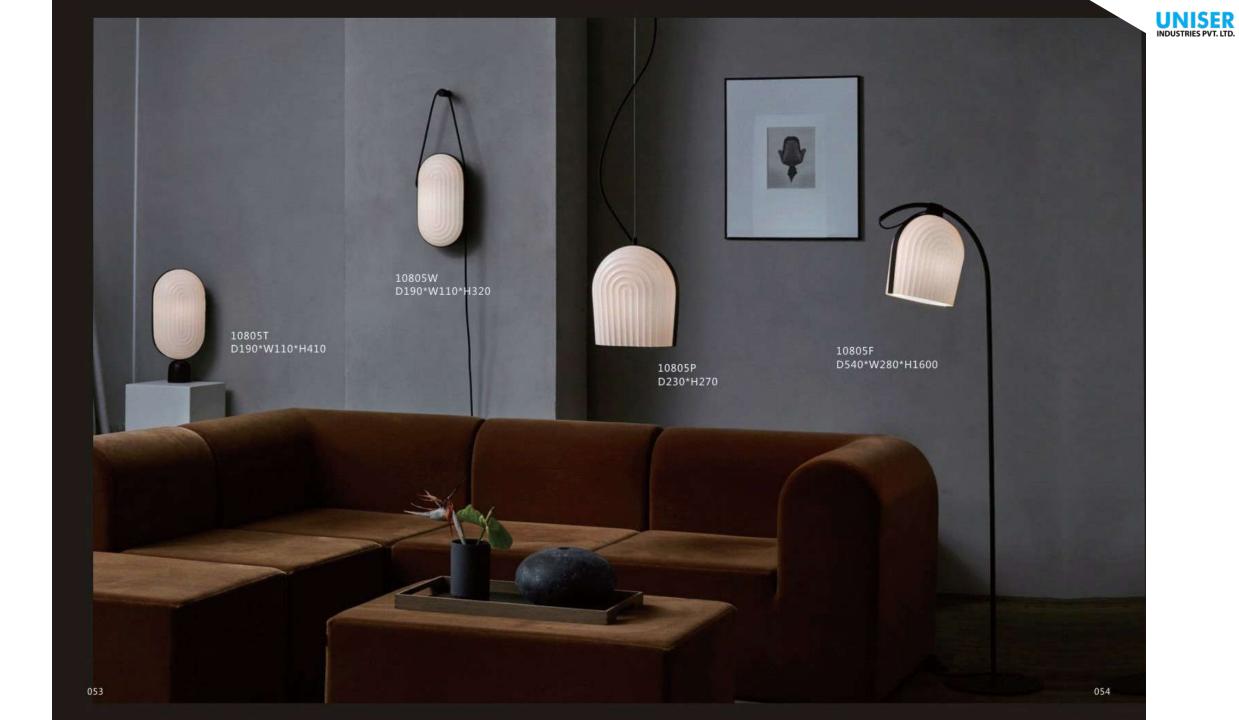

10700P D420\*H1500

10913P/S D400

10913P/L D500

9281P L1080\*H730

9281T/black D730\*H730

10914P D550\*690

087