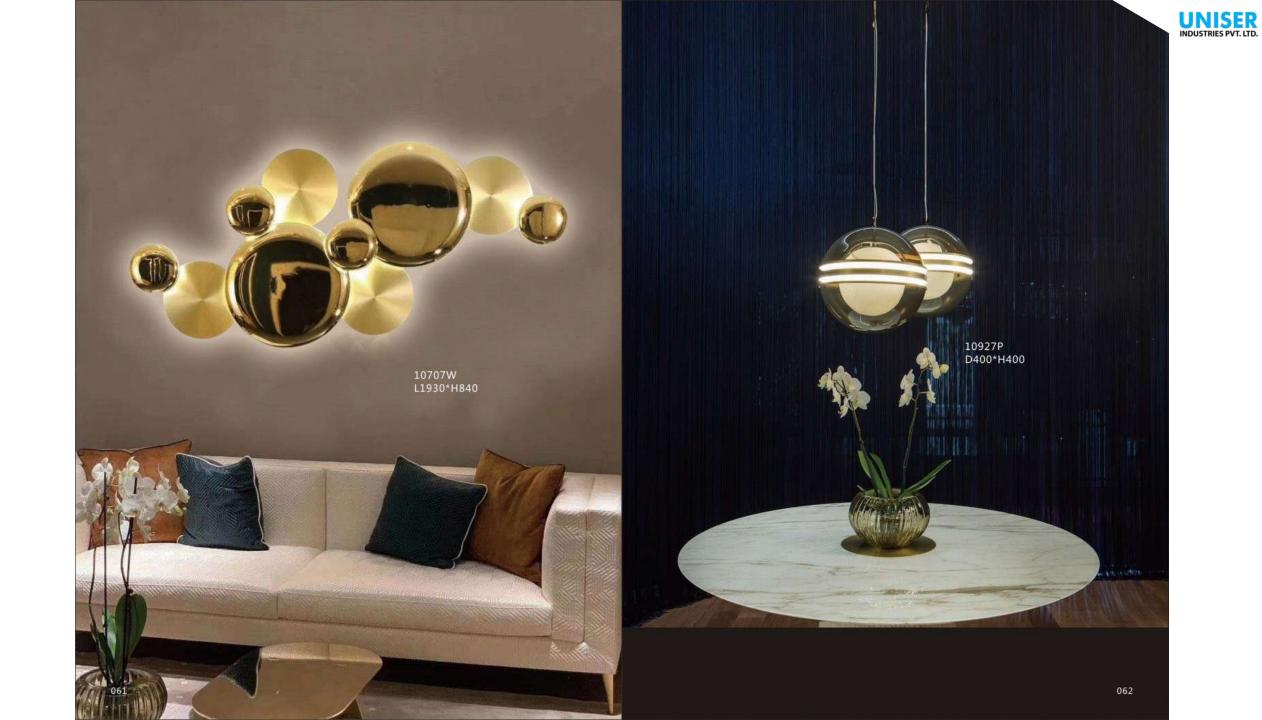

10922P/8 D1000\*H550

10678P/3 D250\*H800

10678P/4 D250\*H1200

110

8836P/L L1300\*W200\*H250

8836P D600\*H230 D800\*H230 D1000\*H230

UNISER INDUSTRIES PVT. LTD.

10920P/2 D1000+D600

10926P2 D800+D400

D1000+D600

| 10926P1   |  |
|-----------|--|
| Ф400*H80  |  |
| Ф600*H80  |  |
| Ф800*H80  |  |
| Φ1000*H80 |  |

10926P3 D800+D600+D400

10706P/30 D1180\*H570

6082W D300\*H550

10687P D220\*H420