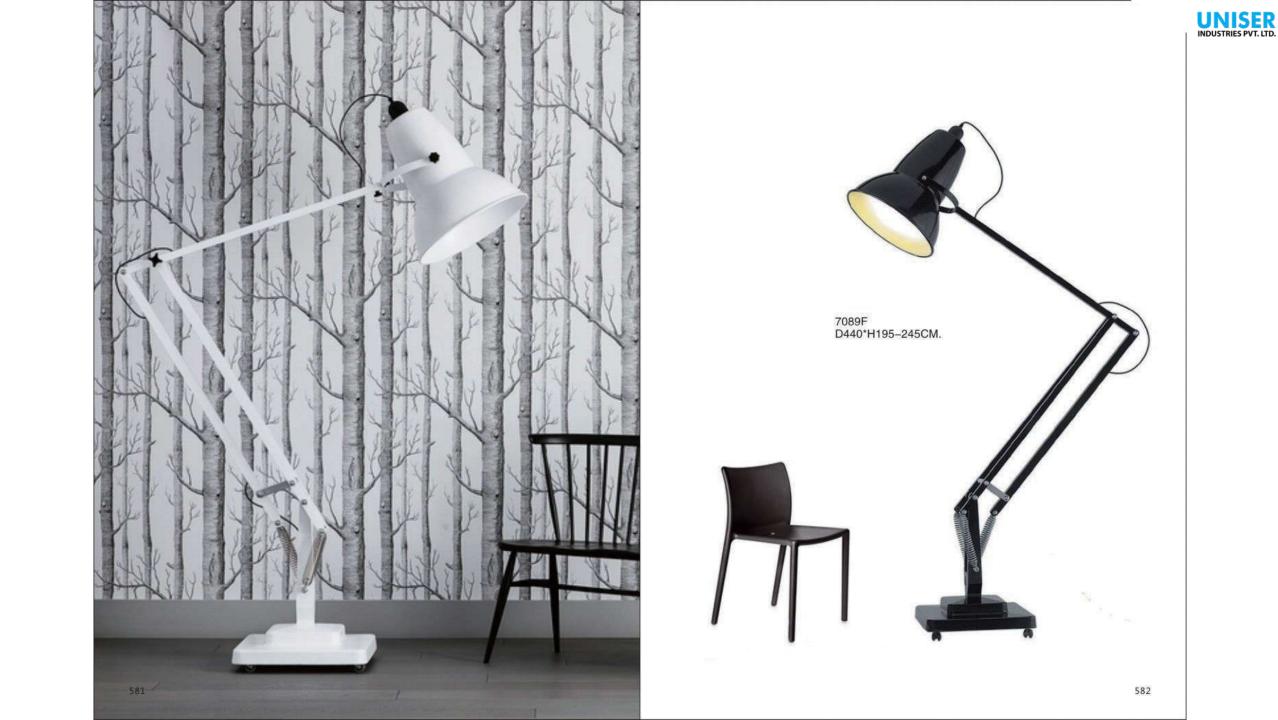

9159P/19 D800\*H430























9022R D800 D980 D1050 D1250 D1600 D2000









9016/S L1080xW1000xH350mm 9016/L L1420xW1350xH420mm







9066A-BK





9075P S:D160\*H200 M:D260\*H300 L:D360\*H400

9075T S:D160\*H200 M:D260\*H300 L:D360\*H400

11111

First floor Snack Bar



















8722P D250/D300/D350/D400













9092/S D225xH245mm 9092/L D340xH370mm











UNISER INDUSTRIES PVT. LTD.









8606P D400/D600













6704T W160\*L350\*H500











UNISER INDUSTRIES PVT. LTD.







**8714Р-М** Ф 350\*Н710

**8714P-XS** Φ 140\*H300

**8714P-L** D420\*H800

> **8714P-S** Φ250\*H600

6703T1 D180\*H250 -

6703T2 D220\*H400



6032T S:D235\*H395 L:D350\*H565

> 7032F D350°H1370-1610



6851T S:D210\*H700 L:D210\*H900

6032W 350x230x300