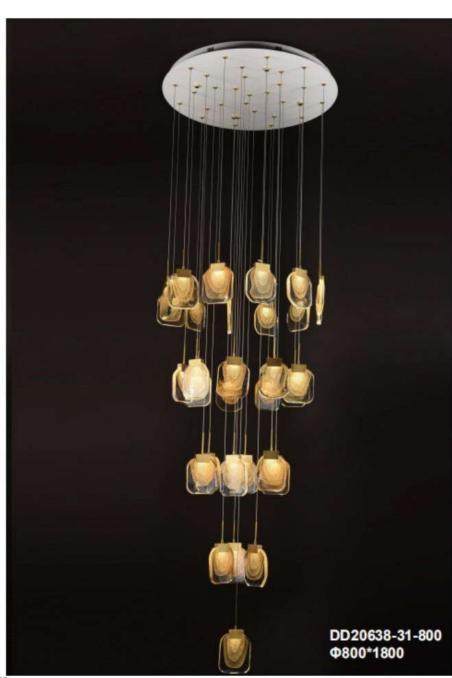

Web : <u>www.unisersolar.com</u> | <u>www.uniserledlights.com</u>

005

10248P/B-3 D160\*H1180

10702P D200\*H259

10369P D600\*H730

10801P/ RED D630\*270\*620 10801P/ GOLD D630\*270\*621 10801P/ SV D630\*270\*622