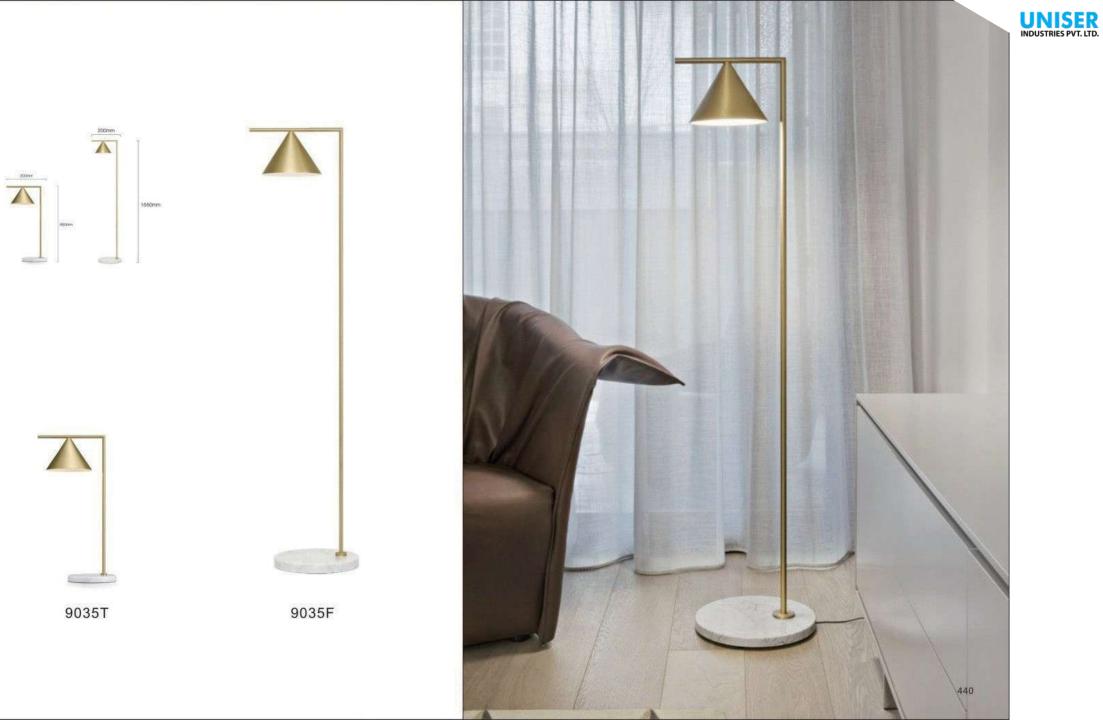

0



9962P D600\*H300





















9914P/B D200\*H250

9914P/A D250\*H450











9936P D385\*H360

















9251P/B ⊕950\*1460



9251P/A Ф800\*1460

















9907P/4 D920\*H920

9907P/8 D1420\*H920





9967P/L L1000\*350\*H300







9967P/D800 9967P/D600







392

9707P/S L900\*W350\*H400 9707P/L L1250\*W650\*H520 9707P/XL L1950\*W1000\*H1420



















9312F ● D600\*H1650



9388P S:D600\*H2000 M:D800\*H2000 L:D1050\*H2000

STR







## 9208 D200\*H300 Gold/Silver/Amber/Clear/Blue







9305T D250\*H430



9305F D400\*H1400 UNISER INDUSTRIES PVT. LTD.







412









9306P D180\*H300 UNISER INDUSTRIES PVT. LTD.



9203P D160/D220/D300/D480 white/black/grey/green/coffee









9207P-1 D780\*H500-1500 9207P-2 D780\*H500-1500

























9352W D180\*H300



9352T D180\*H300



9133W3 L370\*W205\*H765





9214P-5 D450\*H450













9389P-4









9230P/L D750\*D750





## 9386Р Ф830\*520





9090B /L smoky D760xH380mm

9090B/S amber D580xH300mm 9090B /L amber D760xH380mm

> 9090A/S smoky D300xH580mm













9159P/19 D800\*H430























9022R D800 D980 D1050 D1250 D1600 D2000









9016/S L1080xW1000xH350mm 9016/L L1420xW1350xH420mm







9066A-BK





9075P S:D160\*H200 M:D260\*H300 L:D360\*H400

9075T S:D160\*H200 M:D260\*H300 L:D360\*H400

11111

First floor Snack Bar



















8722P D250/D300/D350/D400













9092/S D225xH245mm 9092/L D340xH370mm











UNISER INDUSTRIES PVT. LTD.









8606P D400/D600













6704T W160\*L350\*H500











UNISER INDUS