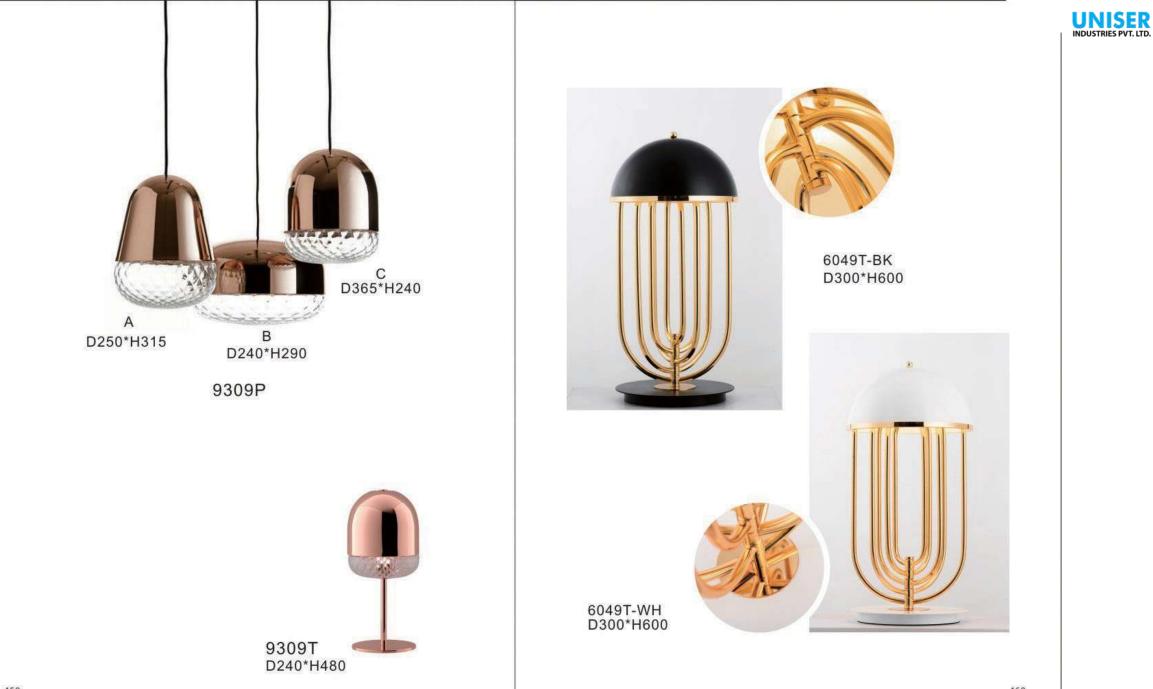

Web : <u>www.unisersolar.com</u> | <u>www.uniserledlights.com</u>

005

10248P/B-3 D160\*H1180

10702P D200\*H259

10369P D600\*H730

10801P/ RED D630\*270\*620 10801P/ GOLD D630\*270\*621 10801P/ SV D630\*270\*622

10802P/1 D180\*H650

A

9930P/S D300\*W300\*H260

10

9930P/L D400\*W400\*H350

9571P D300\*H300

> 9571w D300\*H300

10228W1 L250\*W220\*H550