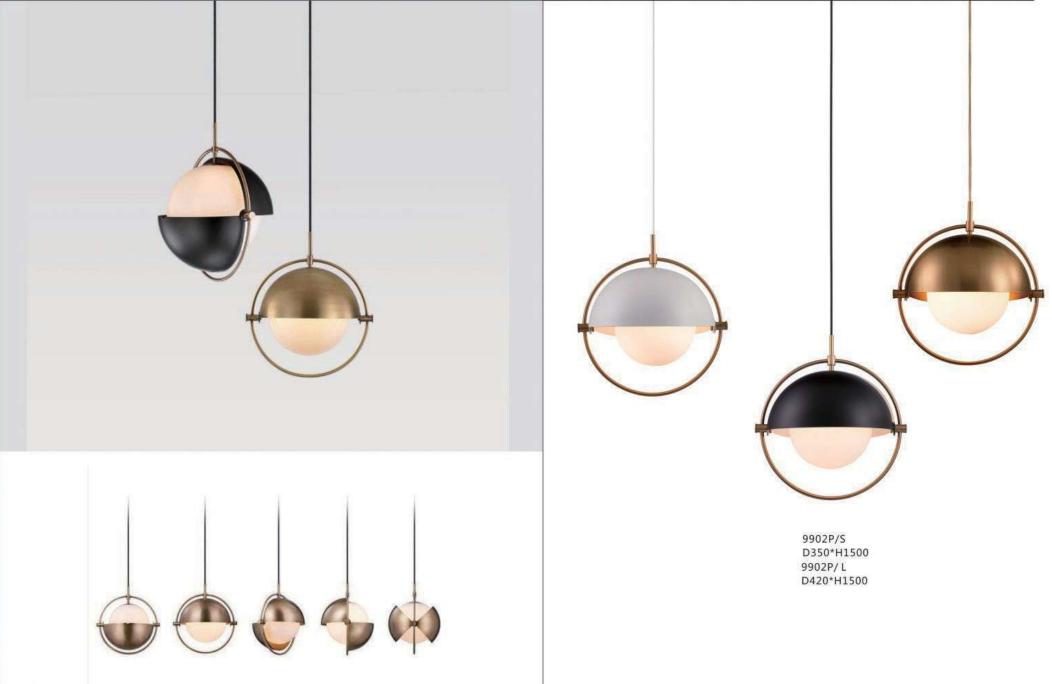

## DECORATIVE LIGHTS

**DECORATIVE LED LIGHTING RANGE CATALOG** 



## TO SELECT THE MOST SUITABLE DECORATIVE LIGHTS FOR YOU



414, Lotus House, 33-A, V Thackersey Marg, New Marine Lines, Mumbai 400020, India

Customer Care : +91-22-22000515 | +91-9867625686

Email : <a href="mailto:support@uniserledlights.com">support@uniserledlights.com</a>

Web : <u>www.unisersolar.com</u> | <u>www.uniserledlights.com</u>













005

10248P/B-3 D160\*H1180





















10702P D200\*H259





10369P D600\*H730









10801P/ RED D630\*270\*620 10801P/ GOLD D630\*270\*621 10801P/ SV D630\*270\*622



10802P/1 D180\*H650

A















9930P/S D300\*W300\*H260

10

9930P/L D400\*W400\*H350







9571P D300\*H300

> 9571w D300\*H300







10228W1 L250\*W220\*H550

10228P/2 D220\*H1500 10228W2 L250\*W220\*H1140

> 10228W2A L250\*W220\*H1140

10228P/2A D220\*H1500









10708P/6 D710\*H55 UNISER INDUSTRIES PVT. LTD.

10708P/8 D890\*H55







10800P/ gold D560\*H360













19152/3 clear glass ball:D110 D130 D150







10700P D420\*H1500













10913P/S D400

10913P/L D500





9281P L1080\*H730



9281T/black D730\*H730







10914P D550\*690





087

## 10669P/M L800\*W16 10669P/L L1000\*W16

10669P/S

L600\*W16

10669W1 L600\*W16 10669W2 L1000\*W16 10669T D150\*H460 10669F

D180\*H1500





088



















10114C













10922P/4 D600\*H550



10922P/8 D1000\*H550







10678P/3 D250\*