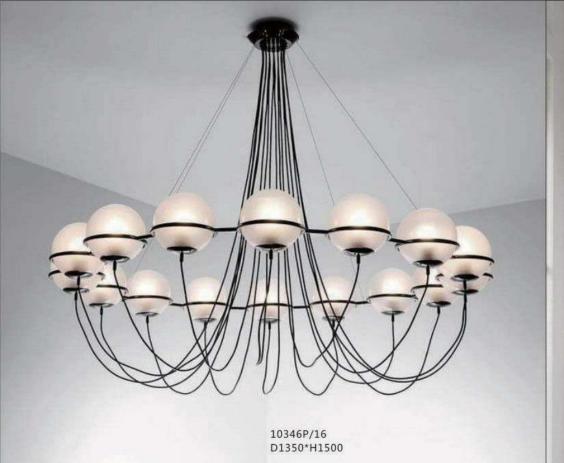

10228P/2 D220\*H1500 10228W2 L250\*W220\*H1140

> 10228W2A L250\*W220\*H1140

10228P/2A D220\*H1500

10708P/6 D710\*H55 UNISER INDUSTRIES PVT. LTD.

10708P/8 D890\*H55

10800P/ gold D560\*H360

19152/3 clear glass ball:D110 D130 D150