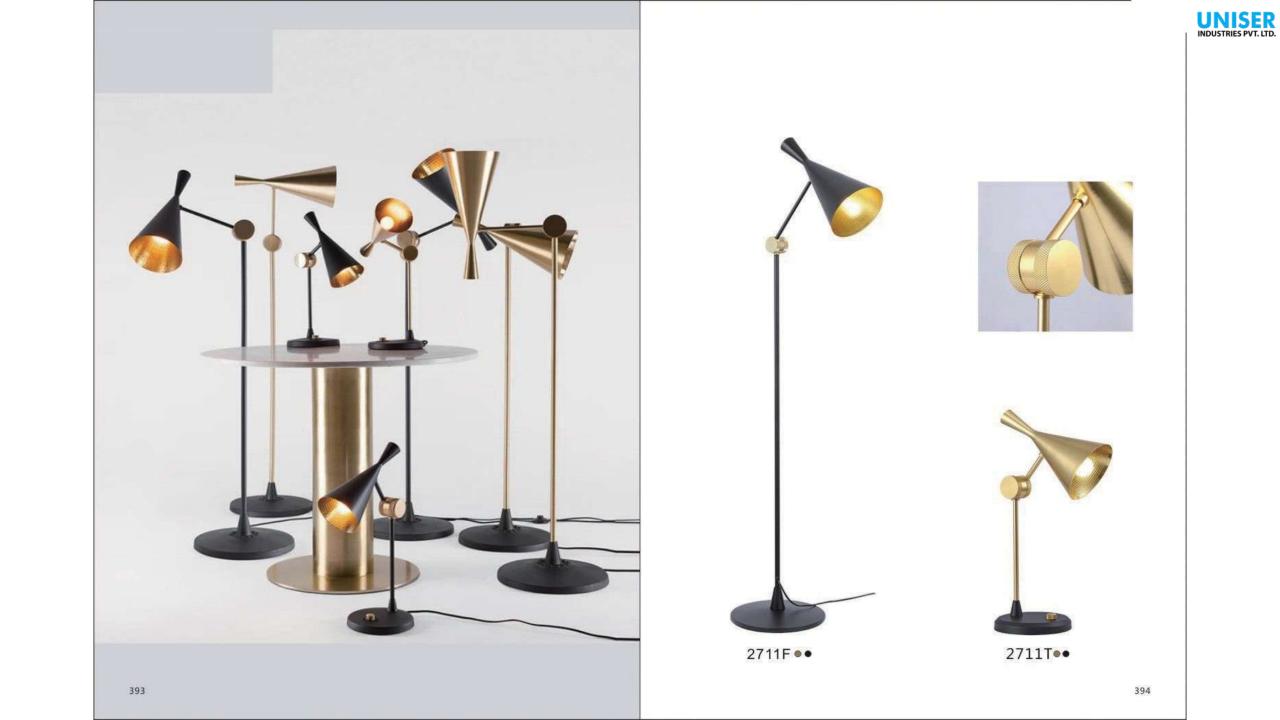

9967P/D800 9967P/D600

392

9707P/S L900\*W350\*H400 9707P/L L1250\*W650\*H520 9707P/XL L1950\*W1000\*H1420

9312F ● D600\*H1650

9388P S:D600\*H2000 M:D800\*H2000 L:D1050\*H2000

STR