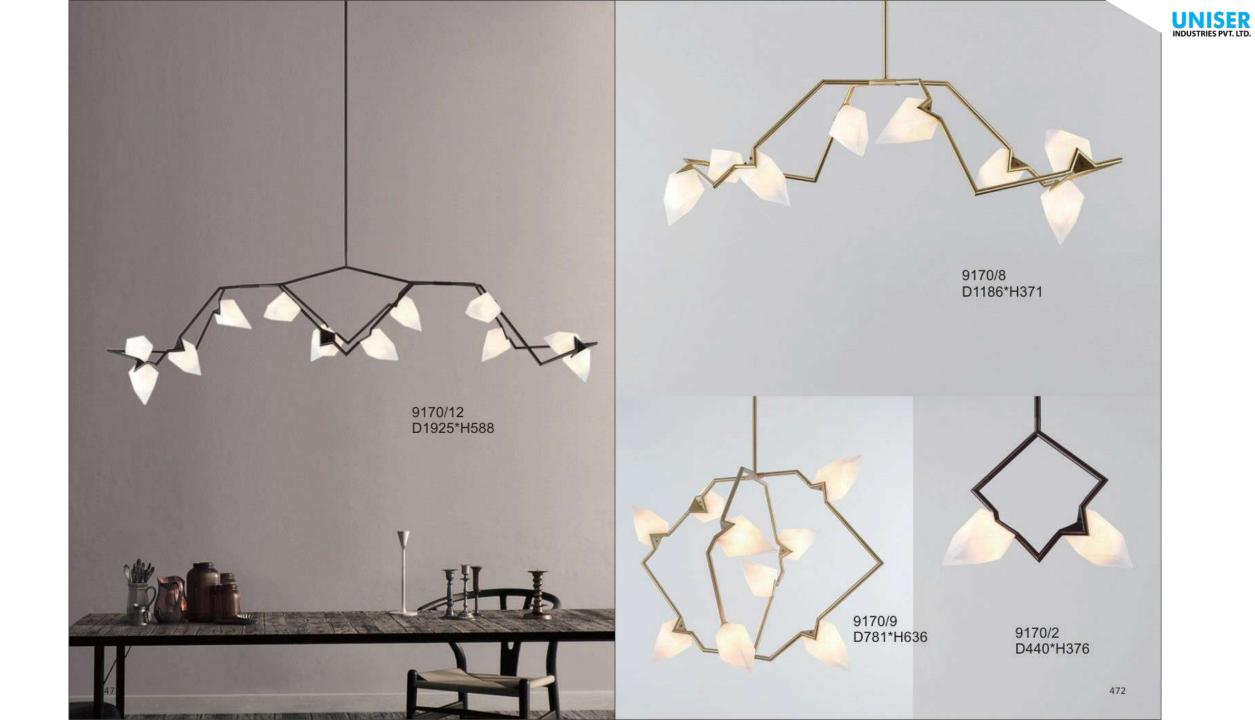

392

9707P/S L900\*W350\*H400 9707P/L L1250\*W650\*H520 9707P/XL L1950\*W1000\*H1420



















9312F ● D600\*H1650



9388P S:D600\*H2000 M:D800\*H2000 L:D1050\*H2000

STR







## 9208 D200\*H300 Gold/Silver/Amber/Clear/Blue







9305T D250\*H430



9305F D400\*H1400 UNISER INDUSTRIES PVT. LTD.







412









9306P D180\*H300 UNISER INDUSTRIES PVT. LTD.



9203P D160/D220/D300/D480 white/black/grey/green/coffee









9207P-1 D780\*H500-1500 9207P-2 D780\*H500-1500

























9352W D180\*H300



9352T D180\*H300



9133W3 L370\*W205\*H765





9214P-5 D450\*H450













9389P-4









9230P/L D750\*D750





## 9386Р Ф830\*520





9090B /L smoky D760xH380mm

9090B/S amber D580xH300mm 9090B /L amber D760xH380mm

> 9090A/S smoky D300xH580mm













9159P/19 D800\*H430























9022R D800 D980 D1050 D1250 D1600 D2000









9016/S L1080xW1000xH350mm 9016/L L1420xW1350xH420mm







9066A-BK





9075P S:D160\*H200 M:D260\*H300 L:D360\*H400

9075T S:D160\*H200 M:D260\*H300 L:D360\*H400

11111

First floor Snack Bar



















8722P D250/D300/D350/D400













9092/S D225xH245mm 9092/L D340xH370mm











UNISER INDUSTRIES PVT. LTD.









8606P D400/D600













6704T W160\*L350\*H500











UNISER INDUSTRIES PVT. LTD.







**8714Р-М** Ф 350\*Н710

**8714P-XS** Φ 140\*H300

**8714P-L** D420\*H800

> **8714P-S** Φ250\*H600

6703T1 D180\*H250 -

6703T2 D220\*H400



6032T S:D235\*H395 L:D350\*H565

> 7032F D350°H1370-1610



6851T S:D210\*H700 L:D210\*H900

6032W 350x230x300