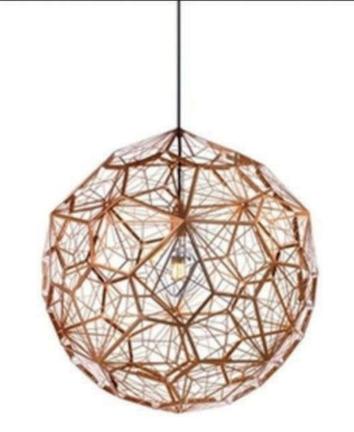

8606P D400/D600

6704T W160\*L350\*H500

UNISER INDUSTRIES PVT. LTD.

**8714Р-М** Ф 350\*Н710

**8714P-XS** Φ 140\*H300

**8714P-L** D420\*H800

> **8714P-S** Φ250\*H600

6703T1 D180\*H250 -