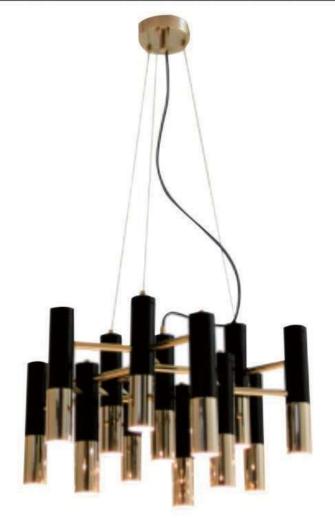

2

9707P/S L900\*W350\*H400 9707P/L L1250\*W650\*H520 9707P/XL L1950\*W1000\*H1420



















9312F ● D600\*H1650



9388P S:D600\*H2000 M:D800\*H2000 L:D1050\*H2000

STR







## 9208 D200\*H300 Gold/Silver/Amber/Clear/Blue







9305T D250\*H430



9305F D400\*H1400 UNISER INDUSTRIES PVT. LTD.







412









9306P D180\*H300 UNISER INDUSTRIES PVT. LTD.



9203P D160/D220/D300/D480 white/black/grey/green/coffee









9207P-1 D780\*H500-1500 9207P-2 D780\*H500-1500

























9352W D180\*H300



9352T D180\*H300



9133W3 L370\*W205\*H765





9214P-5 D450\*H450













9389P-4









9230P/L D750\*D750





## 9386Р Ф830\*520





9090B /L smoky D760xH380mm

9090B/S amber D580xH300mm 9090B /L amber D760xH380mm

> 9090A/S smoky D300xH580mm













9159P/19 D800\*H430























9022R D800 D980 D1050 D1250 D1600 D2000









9016/S L1080xW1000xH350mm 9016/L L1420xW1350xH420mm







9066A-BK





9075P S:D160\*H200 M:D260\*H300 L:D360\*H400

9075T S:D160\*H200 M:D260\*H300 L:D360\*H400

11111

First floor Snack Bar



















8722P D250/D300/D350/D400













9092/S D225xH245mm 9092/L D340xH370mm











UNISER INDUSTRIES PVT. LTD.









8606P D400/D600













6704T W160\*L350\*H500











UNISER INDUSTRIES PVT. LTD.







**8714Р-М** Ф 350\*Н710

**8714P-XS** Φ 140\*H300

**8714P-L** D420\*H800

> **8714P-S** Φ250\*H600

6703T1 D180\*H250 -

6703T2 D220\*H400



6032T S:D235\*H395 L:D350\*H565

> 7032F D350°H1370-1610



6851T S:D210\*H700 L:D210\*H900

6032W 350x230x300