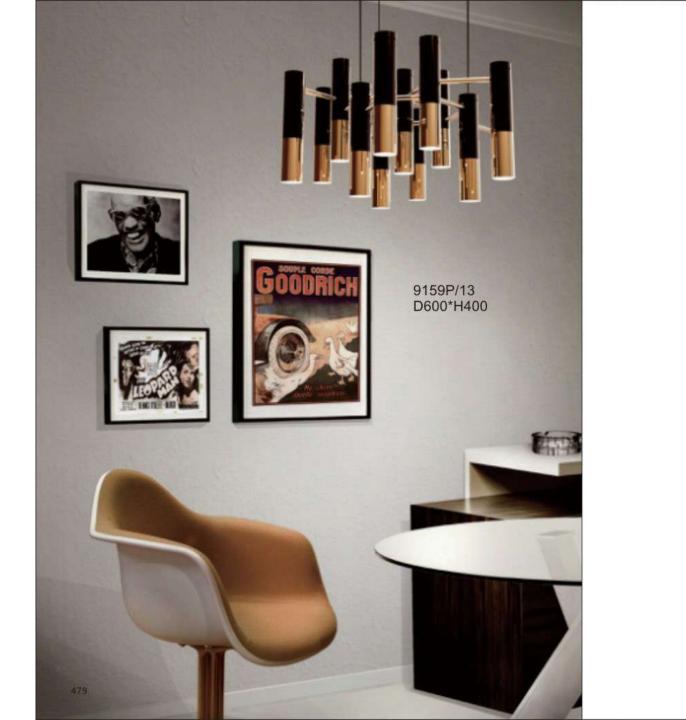

392

9707P/S L900\*W350\*H400 9707P/L L1250\*W650\*H520 9707P/XL L1950\*W1000\*H1420



















9312F ● D600\*H1650



9388P S:D600\*H2000 M:D800\*H2000 L:D1050\*H2000

STR







## 9208 D200\*H300 Gold/Silver/Amber/Clear/Blue







9305T D250\*H430



9305F D400\*H1400 UNISER INDUSTRIES PVT. LTD.







412









9306P D180\*H300 UNISER INDUSTRIES PVT. LTD.



9203P D160/D220/D300/D480 white/black/grey/green/coffee









9207P-1 D780\*H500-1500 9207P-2 D780\*H500-1500

























9352W D180\*H300



9352T D180\*H300



9133W3 L370\*W205\*H765





9214P-5 D450\*H450













9389P-4









9230P/L D750\*D750





## 9386Р Ф830\*520





9090B /L smoky D760xH380mm

9090B/S amber D580xH300mm 9090B /L amber D760xH380mm

> 9090A/S smoky D300xH580mm













9159P/19 D800\*H430























9022R D800 D980 D1050 D1250 D1600 D2000









9016/S L1080xW1000xH350mm 9016/L L1420xW1350xH420mm







9066A-BK





9075P S:D160\*H200 M:D260\*H300 L:D360\*H400

9075T S:D160\*H200 M:D260\*H300 L:D360\*H400

11111

First floor Snack Bar



















8722P D250/D300/D350/D400













9092/S D225xH245mm 9092/L D340xH370mm











UNISER INDUSTRIES PVT. LTD.









8606P D400/D600













6704T W160\*L350\*H500











UNISER INDUSTRIES PVT. LTD.







**8714Р-М** Ф 350\*Н710

**8714P-XS** Φ 140\*H300

**8714P-L** D420\*H800

> **8714P-S** Φ250\*H600

6703T1 D180\*H250 -

6703T2 D220\*H400



6032T S:D235\*H395 L:D350\*H565

> 7032F D350°H1370-1610



6851T S:D210\*H700 L:D210\*H900

6032W 350x230x300