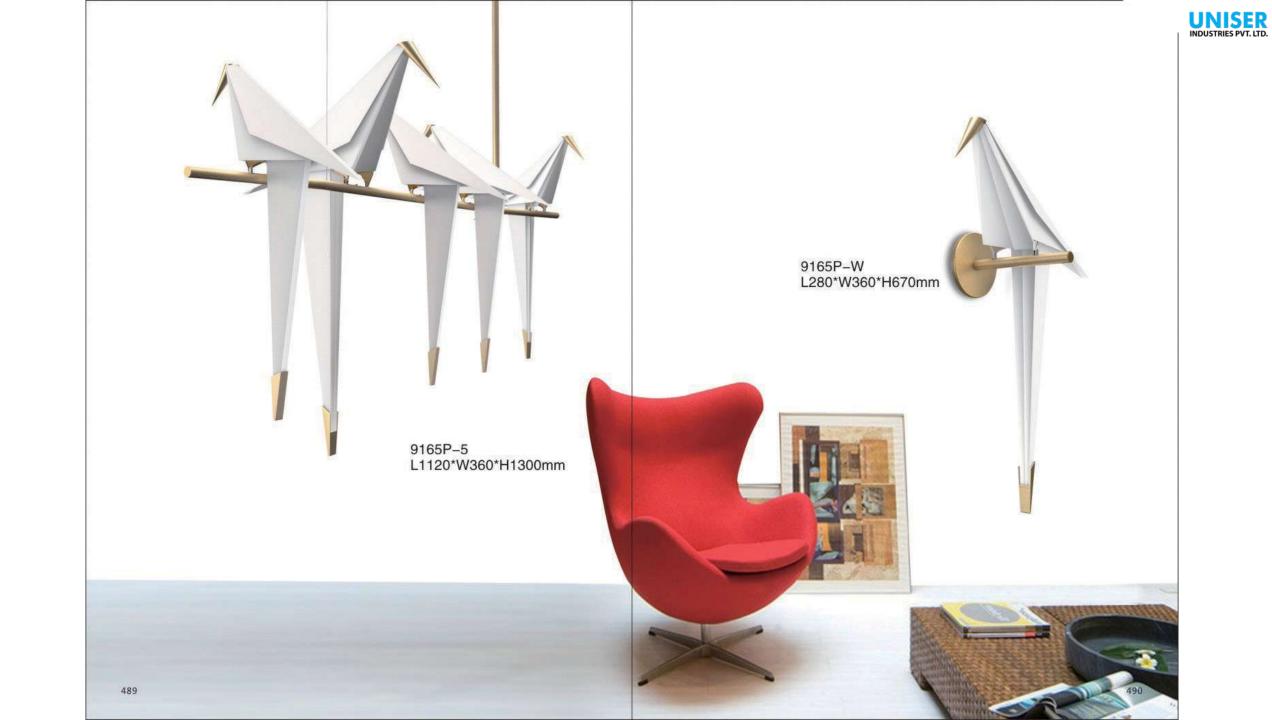

9066A-BK

9075P S:D160\*H200 M:D260\*H300 L:D360\*H400

9075T S:D160\*H200 M:D260\*H300 L:D360\*H400

11111

First floor Snack Bar

8722P D250/D300/D350/D400

9092/S D225xH245mm 9092/L D340xH370mm

UNISER INDUSTRIES PVT. LTD.