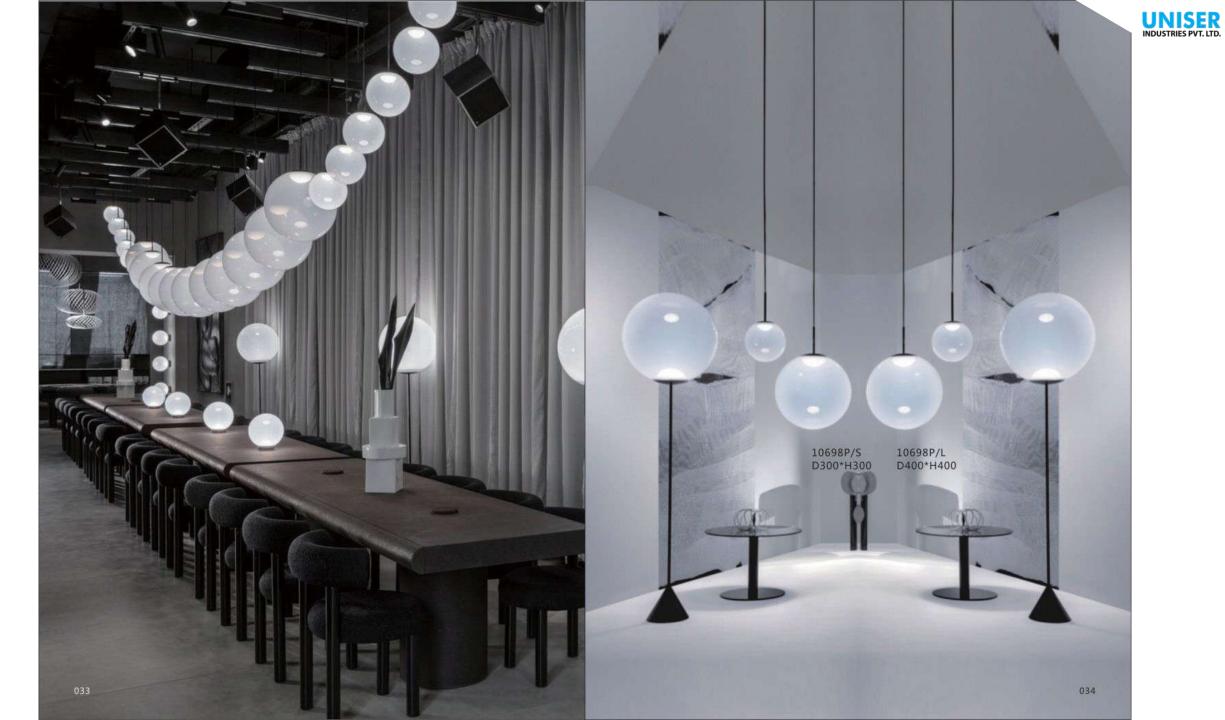

## 10669P/M L800\*W16 10669P/L L1000\*W16

10669P/S

L600\*W16

10669W1 L600\*W16 10669W2 L1000\*W16 10669T D150\*H460 10669F

D180\*H1500

088

10114C

10922P/4 D600\*H550