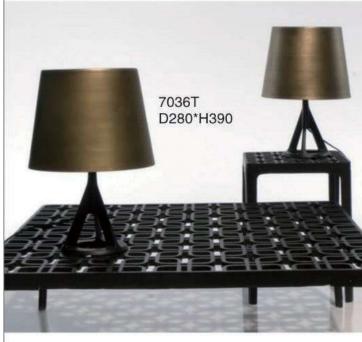

9528P/M D420\*H440

9528P/L D550\*H570

8000P/1 D500W360

10342P D655\*H830

10240T/GOLD D250\*H80

10240T/copper D250\*H80

6003P D220\*H2000 6003W D220\*W280\*H350

10267P/Grey D750\*H420