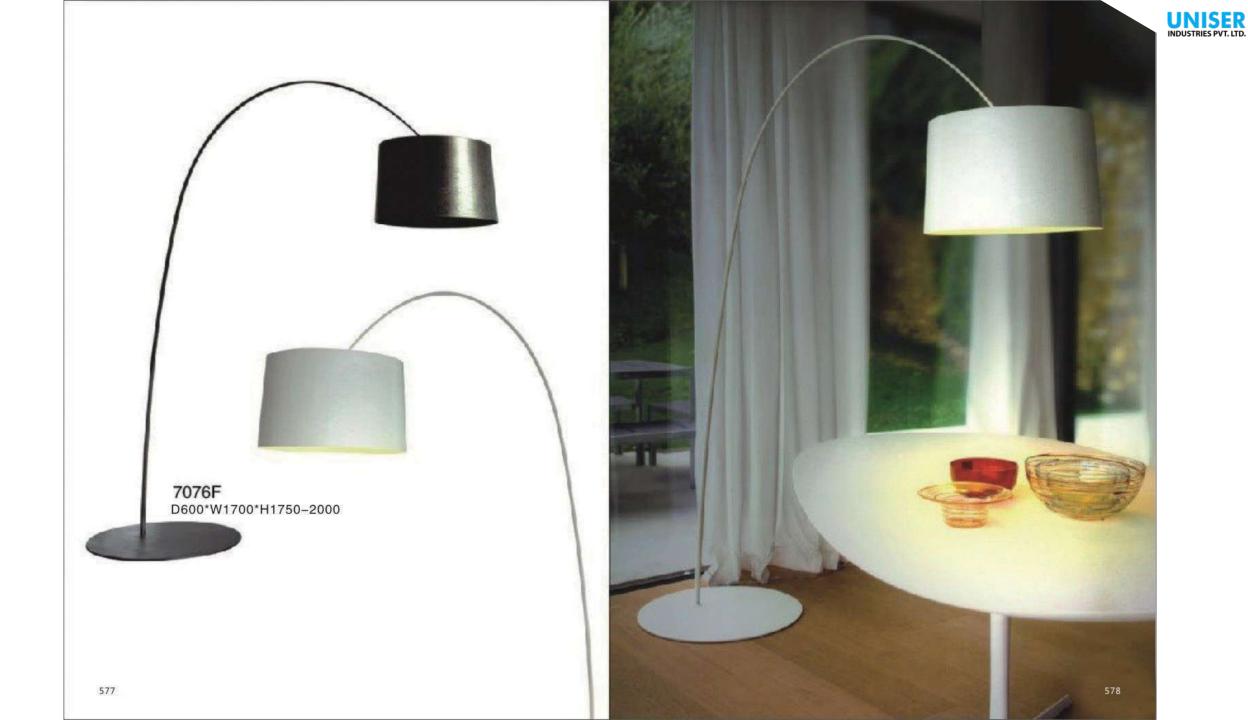

6703T2 D220\*H400

6032T S:D235\*H395 L:D350\*H565

> 7032F D350°H1370-1610

6851T S:D210\*H700 L:D210\*H900

6032W 350x230x300