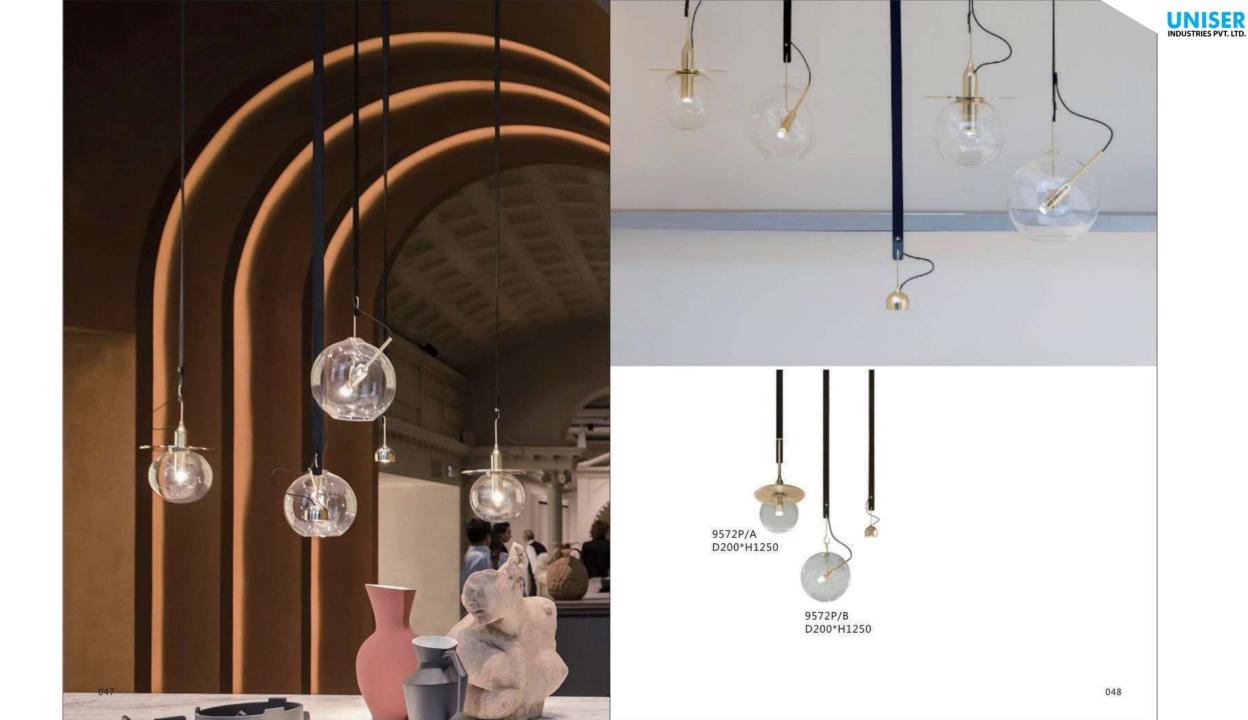

10802P/1 D180\*H650

A

9930P/S D300\*W300\*H260

10

9930P/L D400\*W400\*H350

9571P D300\*H300

> 9571w D300\*H300

10228W1 L250\*W220\*H550