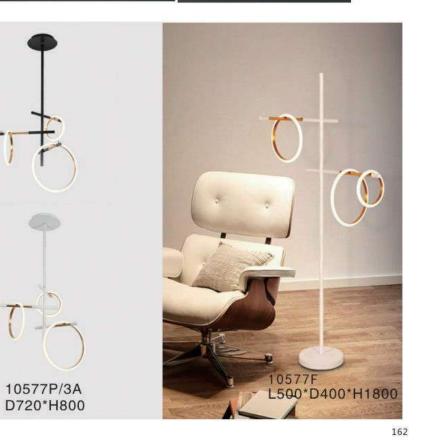

8836P/L L1300\*W200\*H250

8836P D600\*H230 D800\*H230 D1000\*H230



































UNISER INDUSTRIES PVT. LTD.



10920P/2 D1000+D600













10926P2 D800+D400

D1000+D600

| 10926P1   |  |
|-----------|--|
| Ф400*H80  |  |
| Ф600*H80  |  |
| Ф800*H80  |  |
| Φ1000*H80 |  |

10926P3 D800+D600+D400









10706P/30 D1180\*H570







6082W D300\*H550



10687P D220\*H420







10923W D360\*H360

10923F D360\*H1700

142







10660P/S grey D230\*320 10660P/S blue D230\*320 10660P/L WH D340\*H340

> 10660P/L grey D340\*H340









10665P D600\*H200



10665W D250\*W135





10666P/S D170\*H260

10666P/M D210\*H380

10666P/L D320\*H560





10457P D350\*H300





10458P D360

( States)

10668P/M

D360\*H140

10668P/S

10668P/L D450\*H140

D180\*H110

















10663W D80\*H371-460















10582P/B2 L1180\*D440\*H420 No. of

THE PARTY OF

-

24

10582P/A D250\*H650









10675P1 L250\*W250\*H250



10675T2 D320\*W320\*H680



10675P3 L730\*W250\*H250



10675P/2A D250\*W250\*H490











10453P/B D:600 D:740 D:980

10453P/A D:600 D:740 D:980 10453W D260





9528P/XS D220\*H240

9528P/S D350\*H370

9528P/M D420\*H440

9528P/L D550\*H570







8000P/1 D500W360





10342P D655\*H830





10240T/GOLD D250\*H80



10240T/copper D250\*H80









6003P D220\*H2000 6003W D220\*W280\*H350

























10267P/Grey D750\*H420









9129P 0000 D320\*H260













10229P S: D250 M:D350 L: D450















































































10237P/3







10238P/3



10238P D450/D650