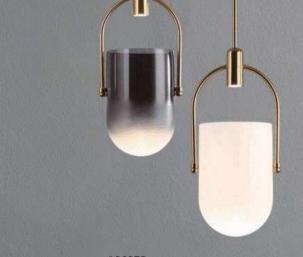

H1500













10913P/S D400

10913P/L D500





9281P L1080\*H730



9281T/black D730\*H730







10914P D550\*690





087

## 10669P/M L800\*W16 10669P/L L1000\*W16

10669P/S

L600\*W16

10669W1 L600\*W16 10669W2 L1000\*W16 10669T D150\*H460 10669F

D180\*H1500





088



















10114C













10922P/4 D600\*H550



10922P/8 D1000\*H550







10678P/3 D250\*H800

10678P/4 D250\*H1200

110





8836P/L L1300\*W200\*H250

8836P D600\*H230 D800\*H230 D1000\*H230



































UNISER INDUSTRIES PVT. LTD.



10920P/2 D1000+D600













10926P2 D800+D400

D1000+D600

| 10926P1   |  |
|-----------|--|
| Ф400*H80  |  |
| Ф600*H80  |  |
| Ф800*H80  |  |
| Φ1000*H80 |  |

10926P3 D800+D600+D400









10706P/30 D1180\*H570







6082W D300\*H550



10687P D220\*H420







10923W D360\*H360

10923F D360\*H1700

142







10660P/S grey D230\*320 10660P/S blue D230\*320 10660P/L WH D340\*H340

> 10660P/L grey D340\*H340









10665P D600\*H200



10665W D250\*W135





10666P/S D170\*H260

10666P/M D210\*H380

10666P/L D320\*H560





10457P D350\*H300





10458P D360

( States)

10668P/M

D360\*H140

10668P/S

10668P/L D450\*H140

D180\*H110

















10663W D80\*H371-460















10582P/B2 L1180\*D440\*H420 No. of

THE PARTY OF

-

24

10582P/A D250\*H650









10675P1 L250\*W250\*H250



10675T2 D320\*W320\*H680



10675P3 L730\*W250\*H250



10675P/2A D250\*W250\*H490











10453P/B D:600 D:740 D:980

10453P/A D:600 D:740 D:980 10453W D260





9528P/XS D220\*H240

9528P/S D350\*H370

9528P/M D420\*H440