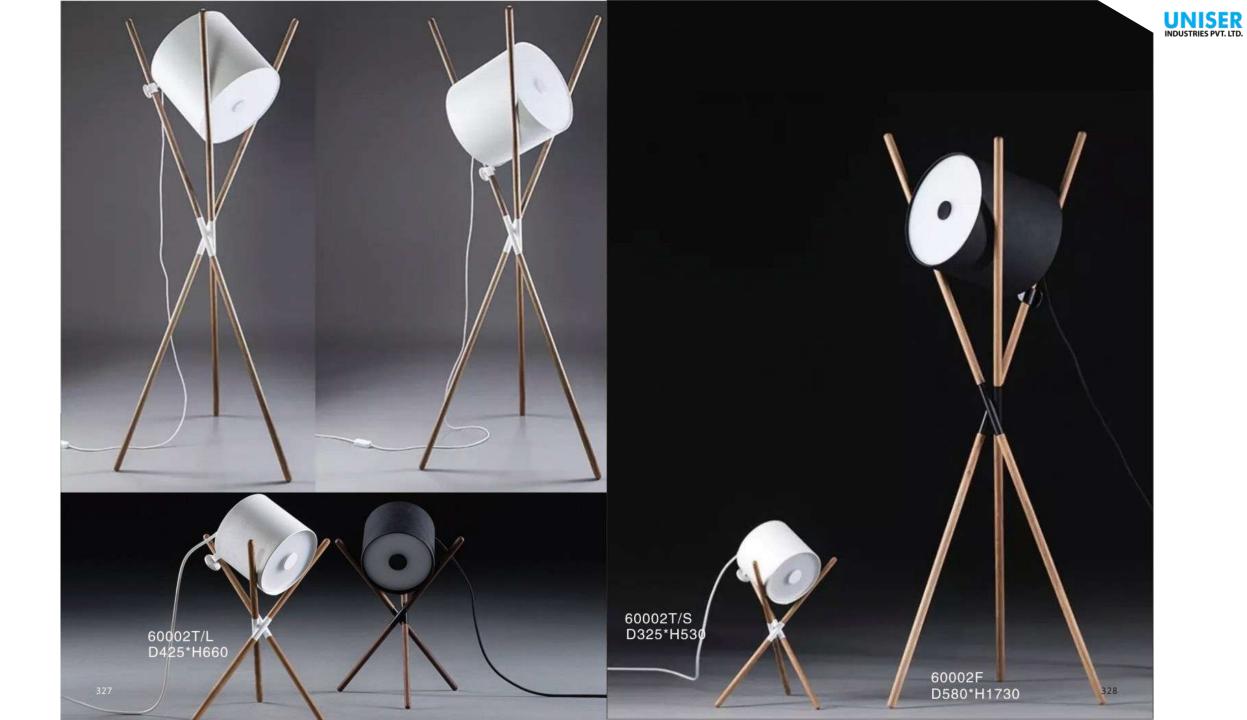

H680



10675P3 L730\*W250\*H250



10675P/2A D250\*W250\*H490











10453P/B D:600 D:740 D:980

10453P/A D:600 D:740 D:980 10453W D260





9528P/XS D220\*H240

9528P/S D350\*H370

9528P/M D420\*H440

9528P/L D550\*H570







8000P/1 D500W360





10342P D655\*H830





10240T/GOLD D250\*H80



10240T/copper D250\*H80









6003P D220\*H2000 6003W D220\*W280\*H350

























10267P/Grey D750\*H420









9129P 0000 D320\*H260













10229P S: D250 M:D350 L: D450















































































10237P/3







10238P/3



10238P D450/D650 D850/D1080



0238P/2







9989R D500/D600 D800/D1000























7029T D400\*H460







































9911P/8 D950H530



9911P/6 D800H300













UNISER INDUSTRIES PVT. LTD.



334





9962P D600\*H300

9962P D600\*H300



9962P D600\*H300



9962P D600\*H300





















9914P/B D200\*H250

9914P/A D250\*H450











9936P D385\*H360

















9251P/B ⊕950\*1460



9251P/A Ф800\*1460

















9907P/4 D920\*H920

9907P/8 D1420\*H920





9967P/L L1000\*350\*H300







9967P/D800 9967P/D600







392

9707P/S L900\*W350\*H400 9707P/L L1250\*W650\*H520 9707P/XL L1950\*W1000\*H1420



















9312F ● D600\*H1650



9388P S:D600\*H2000 M:D800\*H2000 L:D1050\*H2000

STR







## 9208 D200\*H300 Gold/Silver/Amber/Clear/Blue







9305T D250\*H430



9305F D400\*H1400 UNISER INDUSTRIES PVT. LTD.







412









9306P D180\*H300 UNISER INDUSTRIES PVT. LTD.



9203P D160/D220/D300/D480 white