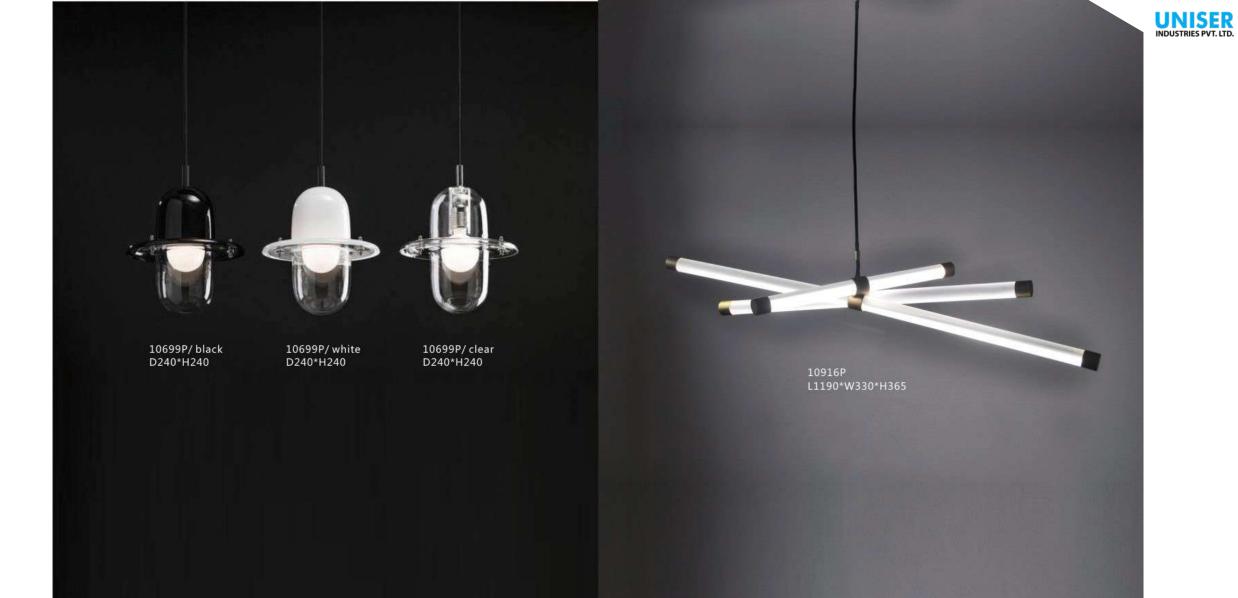

*620 10801P/ GOLD D630\*270\*621 10801P/ SV D630\*270\*622



10802P/1 D180\*H650

A















9930P/S D300\*W300\*H260

10

9930P/L D400\*W400\*H350







9571P D300\*H300

> 9571w D300\*H300







10228W1 L250\*W220\*H550

10228P/2 D220\*H1500 10228W2 L250\*W220\*H1140

> 10228W2A L250\*W220\*H1140

10228P/2A D220\*H1500









10708P/6 D710\*H55 UNISER INDUSTRIES PVT. LTD.

10708P/8 D890\*H55







10800P/ gold D560\*H360













19152/3 clear glass ball:D110 D130 D150







10700P D420\*H1500













10913P/S D400

10913P/L D500





9281P L1080\*H730



9281T/black D730\*H730







10914P D550\*690





087

## 10669P/M L800\*W16 10669P/L L1000\*W16

10669P/S

L600\*W16

10669W1 L600\*W16 10669W2 L1000\*W16 10669T D150\*H460 10669F

D180\*H1500





088



















10114C













10922P/4 D600\*H550



10922P/8 D1000\*H550







10678P/3 D250\*H800

10678P/4 D250\*H1200

110





8836P/L L1300\*W200\*H250

8836P D600\*H230 D800\*H230 D1000\*H230



































UNISER INDUSTRIES PVT. LTD.



10920P/2 D1000+D600













10926P2 D800+D400

D1000+D600

| 10926P1   |  |
|-----------|--|
| Ф400*H80  |  |
| Ф600*H80  |  |
| Ф800*H80  |  |
| Φ1000*H80 |  |

10926P3 D800+D600+D400









10706P/30 D1180\*H570







6082W D300\*H550



10687P D220\*H420







10923W D360\*H360

10923F D360\*H1700

142







10660P/S grey D230\*320 10660P/S blue D230\*320 10660P/L WH D340\*H340

> 10660P/L grey D340\*H340









10665P D600\*H200



10665W D250\*W135





10666P/S D170\*H260

10666P/M D210\*H380

10666P/L D320\*H5