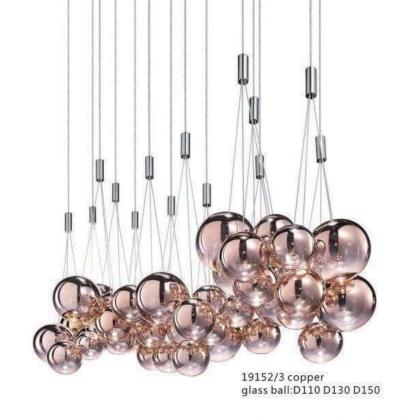

10228P/2 D220\*H1500 10228W2 L250\*W220\*H1140

> 10228W2A L250\*W220\*H1140

10228P/2A D220\*H1500

10708P/6 D710\*H55 UNISER INDUSTRIES PVT. LTD.

10708P/8 D890\*H55

10800P/ gold D560\*H360

19152/3 clear glass ball:D110 D130 D150