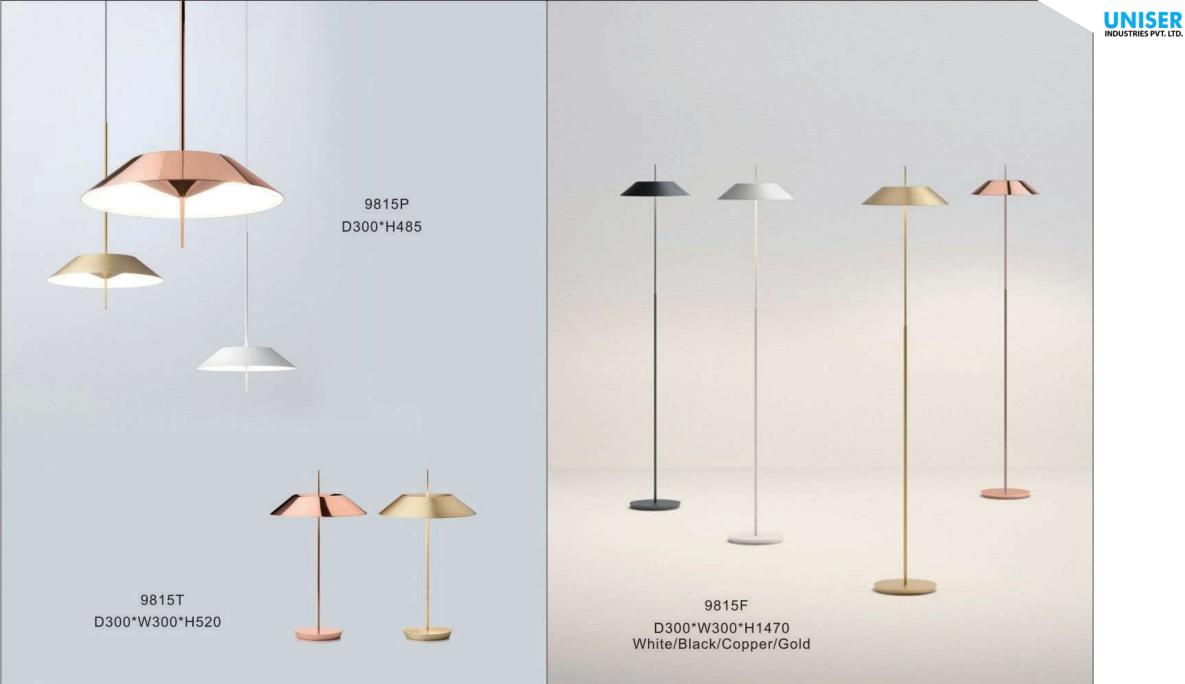

T. LTD.



334





9962P D600\*H300

9962P D600\*H300



9962P D600\*H300



9962P D600\*H300





















9914P/B D200\*H250

9914P/A D250\*H450











9936P D385\*H360

















9251P/B ⊕950\*1460



9251P/A Ф800\*1460

















9907P/4 D920\*H920

9907P/8 D1420\*H920





9967P/L L1000\*350\*H300







9967P/D800 9967P/D600







392

9707P/S L900\*W350\*H400 9707P/L L1250\*W650\*H520 9707P/XL L1950\*W1000\*H1420



















9312F ● D600\*H1650



9388P S:D600\*H2000 M:D800\*H2000 L:D1050\*H2000

STR







## 9208 D200\*H300 Gold/Silver/Amber/Clear/Blue







9305T D250\*H430



9305F D400\*H1400 UNISER INDUSTRIES PVT. LTD.







412









9306P D180\*H300 UNISER INDUSTRIES PVT. LTD.



9203P D160/D220/D300/D480 white/black/grey/green/coffee









9207P-1 D780\*H500-1500 9207P-2 D780\*H500-1500

























9352W D180\*H300



9352T D180\*H300



9133W3 L370\*W205\*H765





9214P-5 D450\*H450













9389P-4









9230P/L D750\*D750





## 9386Р Ф830\*520





9090B /L smoky D760xH380mm

9090B/S amber D580xH300mm 9090B /L amber D760xH380mm

> 9090A/S smoky D300xH580mm













9159P/19 D800\*H430























9022R D800 D980 D1050 D1250 D1600 D2000









9016/S L1080xW1000xH350mm 9016/L L1420xW1350xH420mm







9066A-BK





9075P S:D160\*H200 M:D260\*H300 L:D360\*H400

9075T S:D160\*H200 M:D260\*H300 L:D360\*H400

11111

First floor Snack Bar



















8722P D250/D300/D350/D400













9092/S D225xH245mm 9092/L D340xH370mm











UNISER INDUSTRIES PVT. LTD.









86