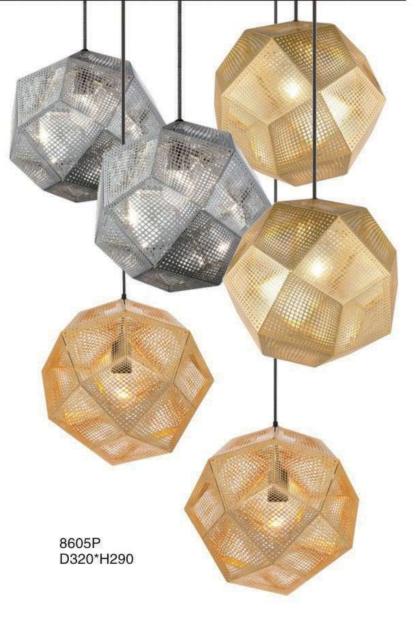

8606P D400/D600

6704T W160\*L350\*H500

UNISER INDUSTRIES PVT. LTD.

**8714Р-М** Ф 350\*Н710

**8714P-XS** Φ 140\*H300

**8714P-L** D420\*H800

> **8714P-S** Φ250\*H600

6703T1 D180\*H250 -