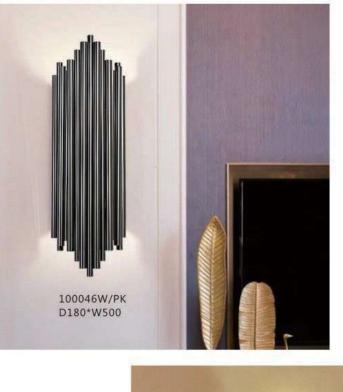

9914P/B D200\*H250

9914P/A D250\*H450

9936P D385\*H360

9251P/B ⊕950\*1460

9251P/A Ф800\*1460

9907P/4 D920\*H920

9907P/8 D1420\*H920

9967P/L L1000\*350\*H300