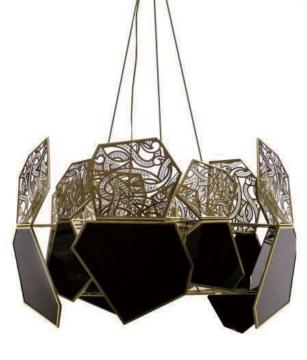

10802P/1 D180\*H650

A

9930P/S D300\*W300\*H260

10

9930P/L D400\*W400\*H350

9571P D300\*H300

> 9571w D300\*H300

10228W1 L250\*W220\*H550