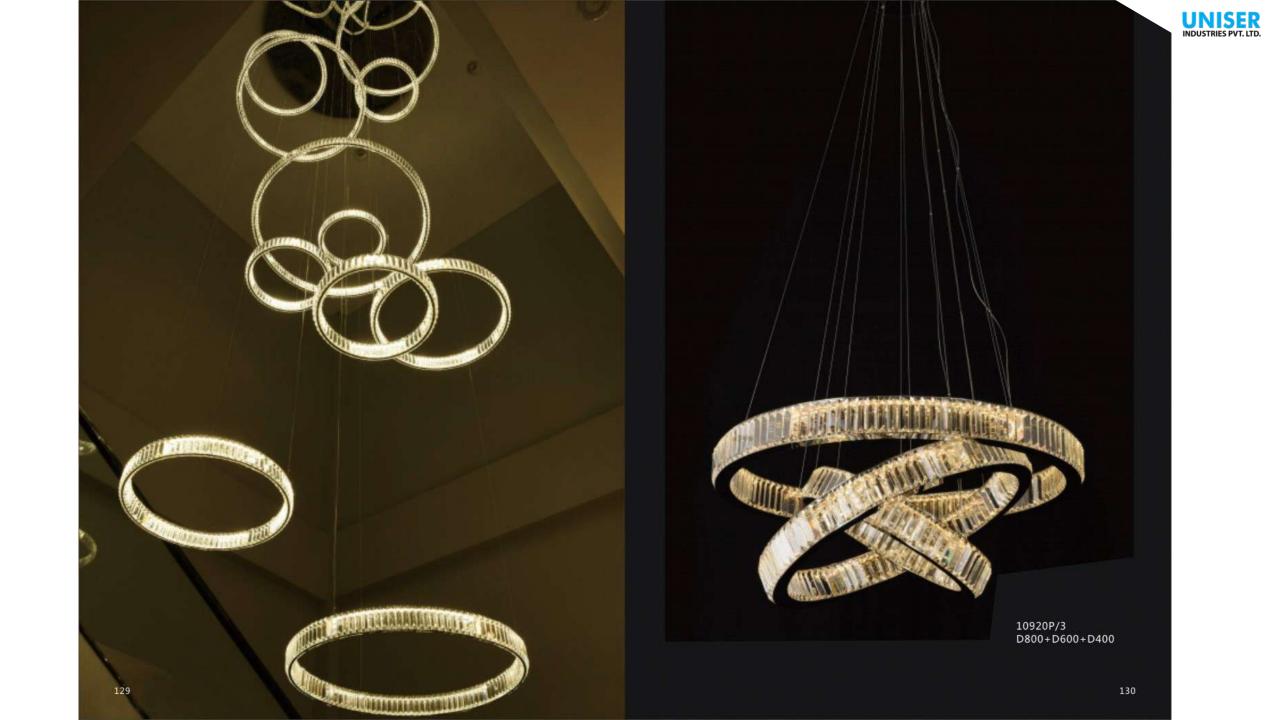

10922P/8 D1000\*H550

10678P/3 D250\*H800

10678P/4 D250\*H1200

110

8836P/L L1300\*W200\*H250

8836P D600\*H230 D800\*H230 D1000\*H230

UNISER INDUSTRIES PVT. LTD.

10920P/2 D1000+D600

10926P2 D800+D400

D1000+D600

| 10926P1   |  |
|-----------|--|
| Ф400*H80  |  |
| Ф600*H80  |  |
| Ф800*H80  |  |
| Φ1000*H80 |  |

10926P3 D800+D600+D400

10706P/30 D1180\*H570

6082W D300\*H550

10687P D220\*H420