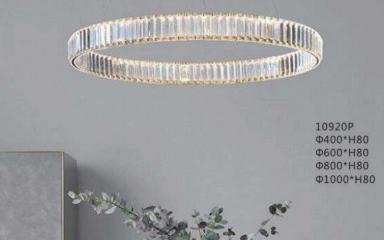

10926P2 D800+D400

D1000+D600

| 10926P1   |  |
|-----------|--|
| Ф400*H80  |  |
| Ф600*H80  |  |
| Ф800*H80  |  |
| Φ1000*H80 |  |

10926P3 D800+D600+D400

10706P/30 D1180\*H570

6082W D300\*H550

10687P D220\*H420