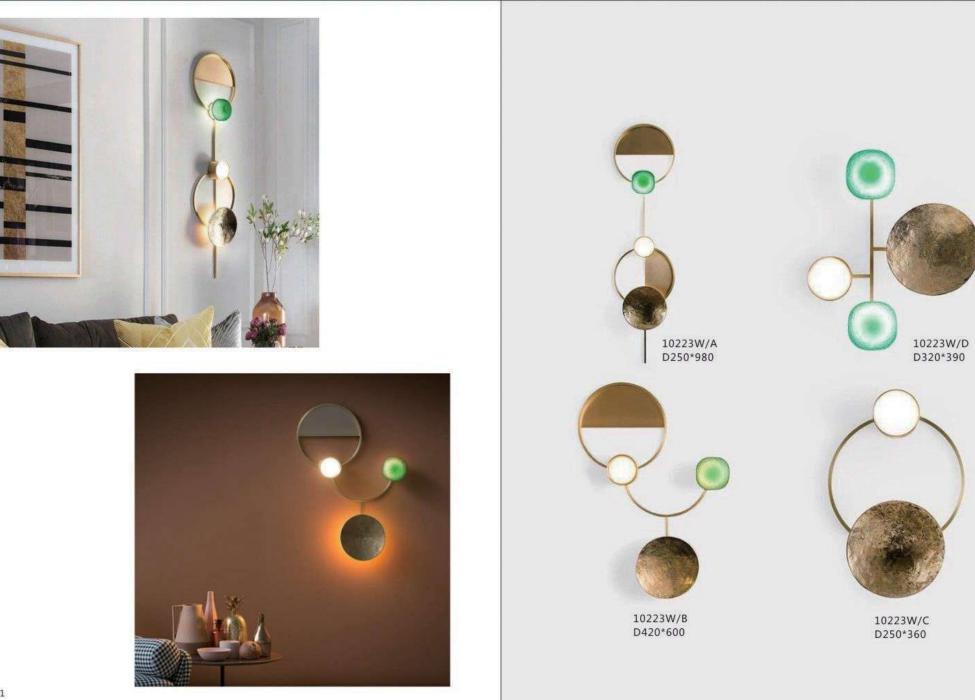

140

10668P/S

10668P/L D450\*H140

D180\*H110

















10663W D80\*H371-460















10582P/B2 L1180\*D440\*H420 No. of

THE PARTY OF

-

24

10582P/A D250\*H650









10675P1 L250\*W250\*H250



10675T2 D320\*W320\*H680



10675P3 L730\*W250\*H250



10675P/2A D250\*W250\*H490











10453P/B D:600 D:740 D:980

10453P/A D:600 D:740 D:980 10453W D260





9528P/XS D220\*H240

9528P/S D350\*H370

9528P/M D420\*H440

9528P/L D550\*H570







8000P/1 D500W360





10342P D655\*H830





10240T/GOLD D250\*H80



10240T/copper D250\*H80









6003P D220\*H2000 6003W D220\*W280\*H350

























10267P/Grey D750\*H420









9129P 0000 D320\*H260













10229P S: D250 M:D350 L: D450















































































10237P/3







10238P/3



10238P D450/D650 D850/D1080



0238P/2







9989R D500/D600 D800/D1000























7029T D400\*H460







































9911P/8 D950H530



9911P/6 D800H300













UNISER INDUSTRIES PVT. LTD.



334





9962P D600\*H300

9962P D600\*H300



9962P D600\*H300



9962P D600\*H300





















9914P/B D200\*H250

9914P/A D250\*H450











9936P D385\*H360

















9251P/B ⊕950\*1460



9251P/A Ф800\*1460

















9907P/4 D920\*H920

9907P/8 D1420\*H920





9967P/L L1000\*350\*H300







9967P/D800 9967P/D600







392

9707P/S L900\*W350\*H400 9707P/L L1250\*W650\*H520 9707P/XL L1950\*W1000\*H1420



















9312F ● D600\*H1650



9388P S:D600\*H2000 M:D800\*H2000 L:D1050\*H200