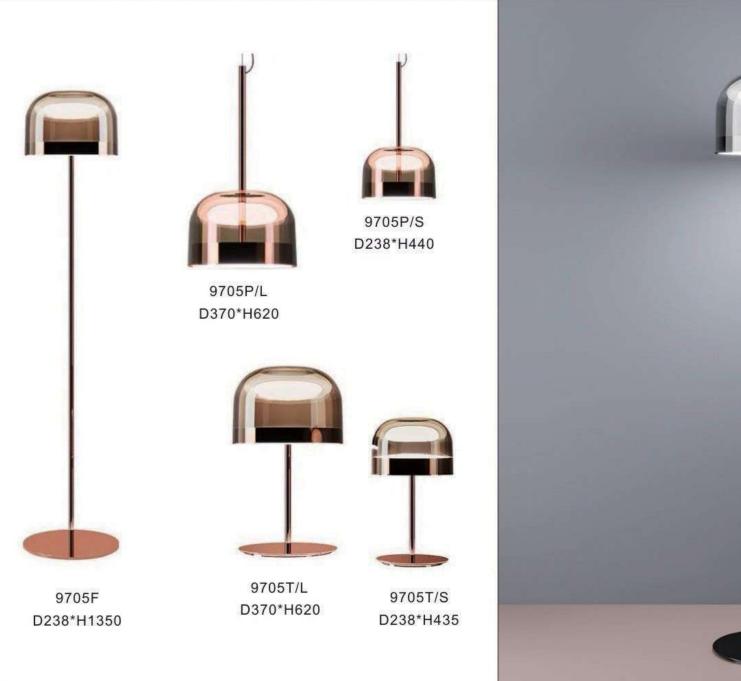

460







































9911P/8 D950H530



9911P/6 D800H300













UNISER INDUSTRIES PVT. LTD.



334





9962P D600\*H300

9962P D600\*H300



9962P D600\*H300



9962P D600\*H300





















9914P/B D200\*H250

9914P/A D250\*H450











9936P D385\*H360

















9251P/B ⊕950\*1460



9251P/A Ф800\*1460

















9907P/4 D920\*H920

9907P/8 D1420\*H920





9967P/L L1000\*350\*H300







9967P/D800 9967P/D600







392

9707P/S L900\*W350\*H400 9707P/L L1250\*W650\*H520 9707P/XL L1950\*W1000\*H1420



















9312F ● D600\*H1650



9388P S:D600\*H2000 M:D800\*H2000 L:D1050\*H2000

STR







## 9208 D200\*H300 Gold/Silver/Amber/Clear/Blue







9305T D250\*H430



9305F D400\*H1400 UNISER INDUSTRIES PVT. LTD.







412









9306P D180\*H300 UNISER INDUSTRIES PVT. LTD.



9203P D160/D220/D300/D480 white/black/grey/green/coffee









9207P-1 D780\*H500-1500 9207P-2 D780\*H500-1500

























9352W D180\*H300



9352T D180\*H300



9133W3 L370\*W205\*H765





9214P-5 D450\*H450













9389P-4









9230P/L D750\*D750





## 9386Р Ф830\*520





9090B /L smoky D760xH380mm

9090B/S amber D580xH300mm 9090B /L amber D760xH380mm

> 9090A/S smoky D300xH580mm













9159P/19 D800\*H430























9022R D800 D980 D1050 D1250 D1600 D2000









9016/S L1080xW1000xH350mm 9016/L L1420xW1350xH420mm







9066A-BK





9075P S:D160\*H200 M:D260\*H300 L:D360\*H400

9075T S:D160\*H200 M:D260\*H300 L:D360\*H400

11111

First floor Snack Bar



















8722P D250/D30