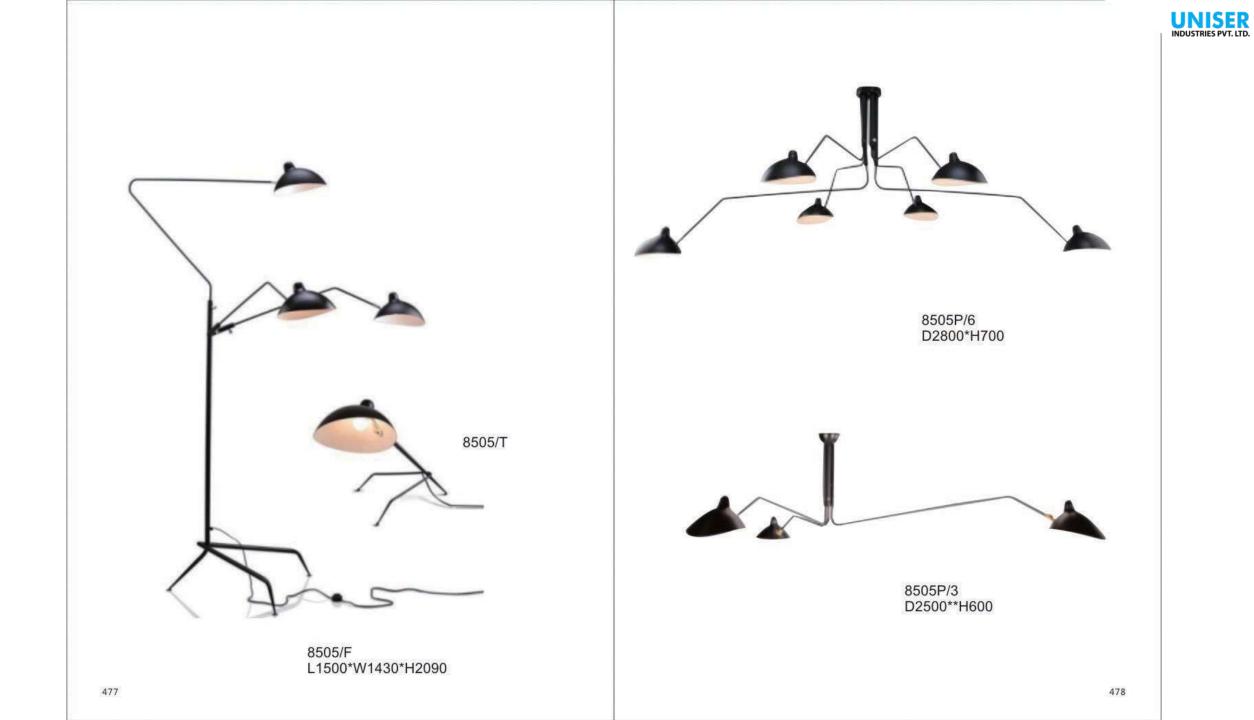

392

9707P/S L900\*W350\*H400 9707P/L L1250\*W650\*H520 9707P/XL L1950\*W1000\*H1420



















9312F ● D600\*H1650



9388P S:D600\*H2000 M:D800\*H2000 L:D1050\*H2000

STR







## 9208 D200\*H300 Gold/Silver/Amber/Clear/Blue







9305T D250\*H430



9305F D400\*H1400 UNISER INDUSTRIES PVT. LTD.







412









9306P D180\*H300 UNISER INDUSTRIES PVT. LTD.



9203P D160/D220/D300/D480 white/black/grey/green/coffee









9207P-1 D780\*H500-1500 9207P-2 D780\*H500-1500

























9352W D180\*H300



9352T D180\*H300



9133W3 L370\*W205\*H765





9214P-5 D450\*H450













9389P-4









9230P/L D750\*D750





## 9386Р Ф830\*520





9090B /L smoky D760xH380mm

9090B/S amber D580xH300mm 9090B /L amber D760xH380mm

> 9090A/S smoky D300xH580mm













9159P/19 D800\*H430























9022R D800 D980 D1050 D1250 D1600 D2000









9016/S L1080xW1000xH350mm 9016/L L1420xW1350xH420mm







9066A-BK





9075P S:D160\*H200 M:D260\*H300 L:D360\*H400

9075T S:D160\*H200 M:D260\*H300 L:D360\*H400

11111

First floor Snack Bar



















8722P D250/D300/D350/D400













9092/S D225xH245mm 9092/L D340xH370mm











UNISER INDUSTRIES PVT. LTD.









8606P D400/D600













6704T W160\*L350\*H500











UNISER INDUSTRIES PVT. LTD.







**8714Р-М** Ф 350\*Н710

**8714P-XS** Φ 140\*H300

**8714P-L** D420\*H800

> **8714P-S** Φ250\*H600

6703T1 D180\*H250 -

6703T2 D220\*H400



6032T S:D235\*H395 L:D350\*H565

> 7032F D350°H1370-1610



6851T S:D210\*H700 L:D210\*H900

6032W 350x230x300