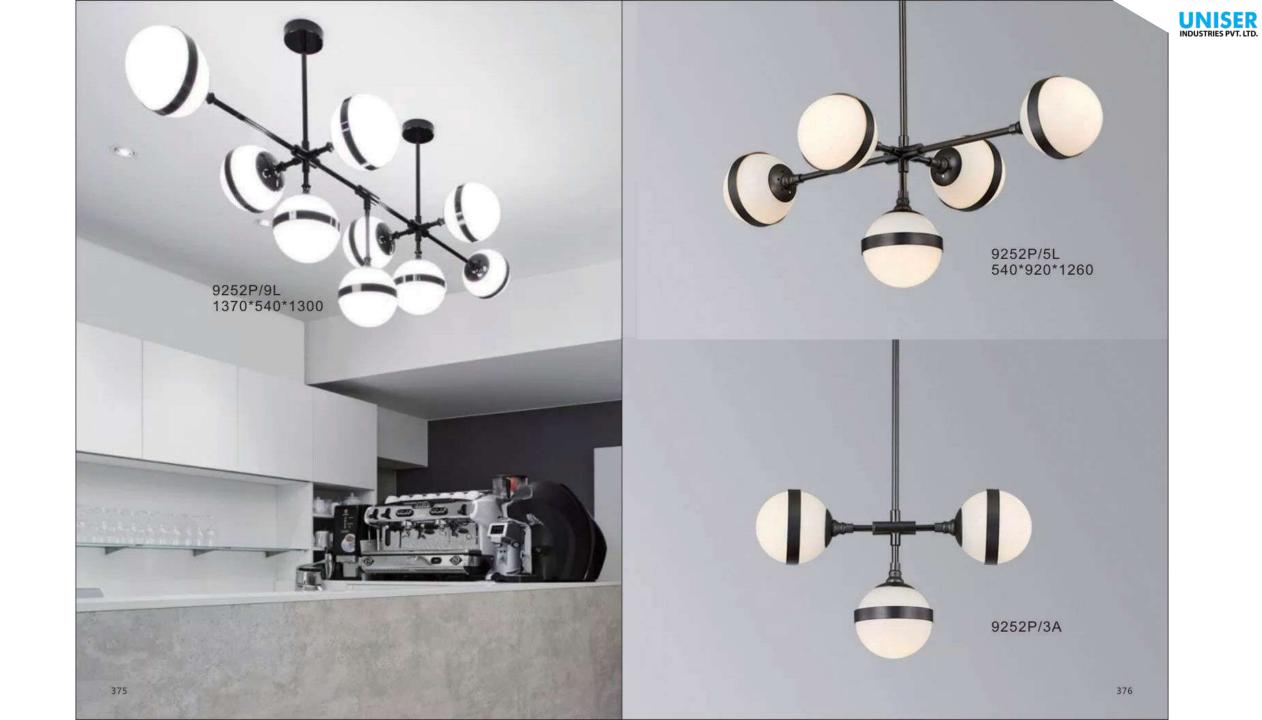

9967P/D800 9967P/D600

392

9707P/S L900\*W350\*H400 9707P/L L1250\*W650\*H520 9707P/XL L1950\*W1000\*H1420

9312F ● D600\*H1650

9388P S:D600\*H2000 M:D800\*H2000 L:D1050\*H2000

STR