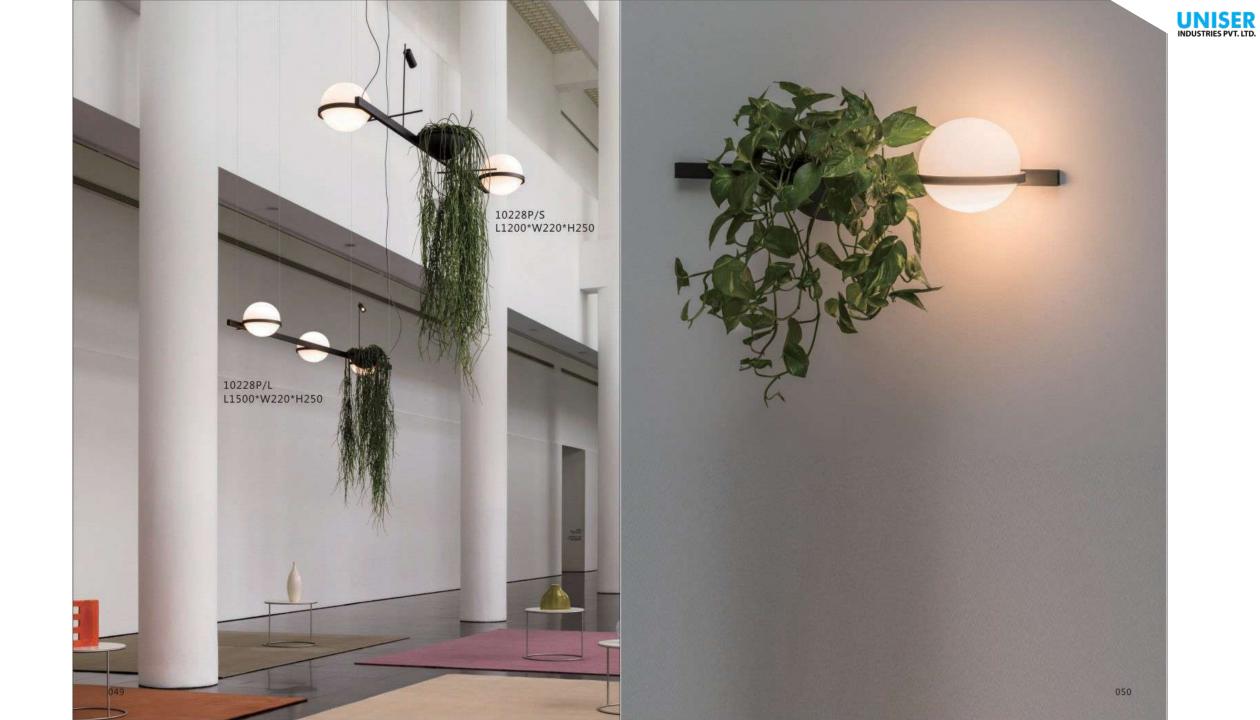

10228P/2 D220\*H1500 10228W2 L250\*W220\*H1140

> 10228W2A L250\*W220\*H1140

10228P/2A D220\*H1500

10708P/6 D710\*H55 UNISER INDUSTRIES PVT. LTD.

10708P/8 D890\*H55

10800P/ gold D560\*H360

19152/3 clear glass ball:D110 D130 D150