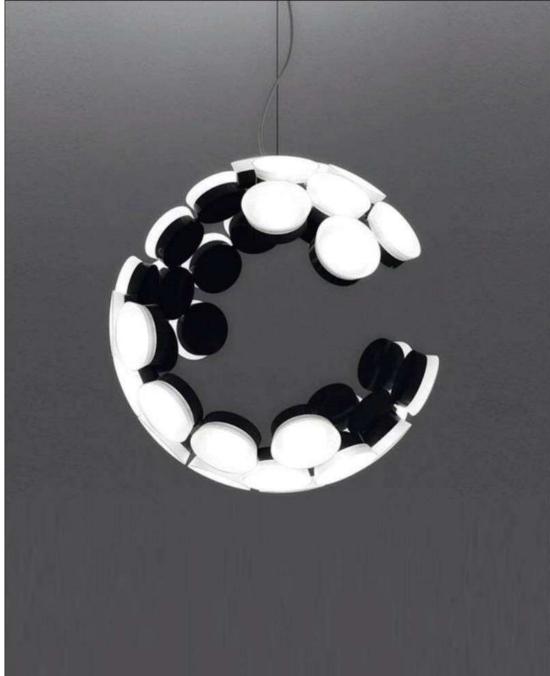

10802P/1 D180\*H650

A

9930P/S D300\*W300\*H260

10

9930P/L D400\*W400\*H350

9571P D300\*H300

> 9571w D300\*H300

10228W1 L250\*W220\*H550