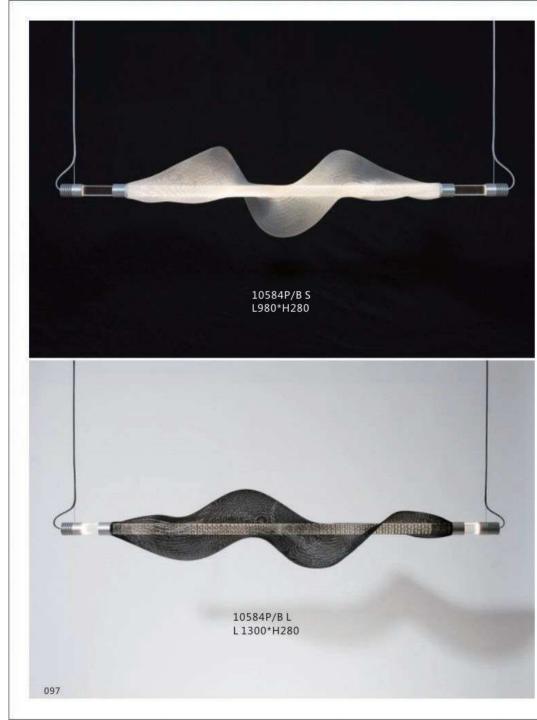

10801P/ GOLD D630\*270\*621 10801P/ SV D630\*270\*622



10802P/1 D180\*H650

A















9930P/S D300\*W300\*H260

10

9930P/L D400\*W400\*H350







9571P D300\*H300

> 9571w D300\*H300







10228W1 L250\*W220\*H550

10228P/2 D220\*H1500 10228W2 L250\*W220\*H1140

> 10228W2A L250\*W220\*H1140

10228P/2A D220\*H1500









10708P/6 D710\*H55 UNISER INDUSTRIES PVT. LTD.

10708P/8 D890\*H55







10800P/ gold D560\*H360













19152/3 clear glass ball:D110 D130 D150







10700P D420\*H1500













10913P/S D400

10913P/L D500





9281P L1080\*H730



9281T/black D730\*H730







10914P D550\*690





087

## 10669P/M L800\*W16 10669P/L L1000\*W16

10669P/S

L600\*W16

10669W1 L600\*W16 10669W2 L1000\*W16 10669T D150\*H460 10669F

D180\*H1500





088



















10114C













10922P/4 D600\*H550



10922P/8 D1000\*H550







10678P/3 D250\*H800

10678P/4 D250\*H1200

110





8836P/L L1300\*W200\*H250

8836P D600\*H230 D800\*H230 D1000\*H230



































UNISER INDUSTRIES PVT. LTD.



10920P/2 D1000+D600













10926P2 D800+D400

D1000+D600

| 10926P1   |  |
|-----------|--|
| Ф400*H80  |  |
| Ф600*H80  |  |
| Ф800*H80  |  |
| Φ1000*H80 |  |

10926P3 D800+D600+D400









10706P/30 D1180\*H570







6082W D300\*H550



10687P D220\*H420







10923W D360\*H360

10923F D360\*H1700

142







10660P/S grey D230\*320 10660P/S blue D230\*320 10660P/L WH D340\*H340

> 10660P/L grey D340\*H340









10665P D600\*H200



10665W D250\*W135





10666P/S D170\*H260

10666P/M D210\*H380

10666P/L D320\*H560