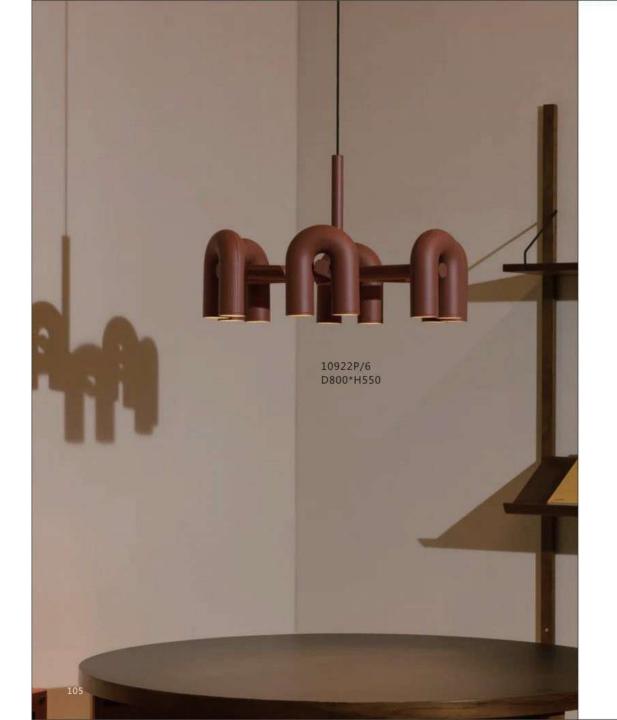

## 10669P/M L800\*W16 10669P/L L1000\*W16

10669P/S

L600\*W16

10669W1 L600\*W16 10669W2 L1000\*W16 10669T D150\*H460 10669F

D180\*H1500

088

10114C

10922P/4 D600\*H550