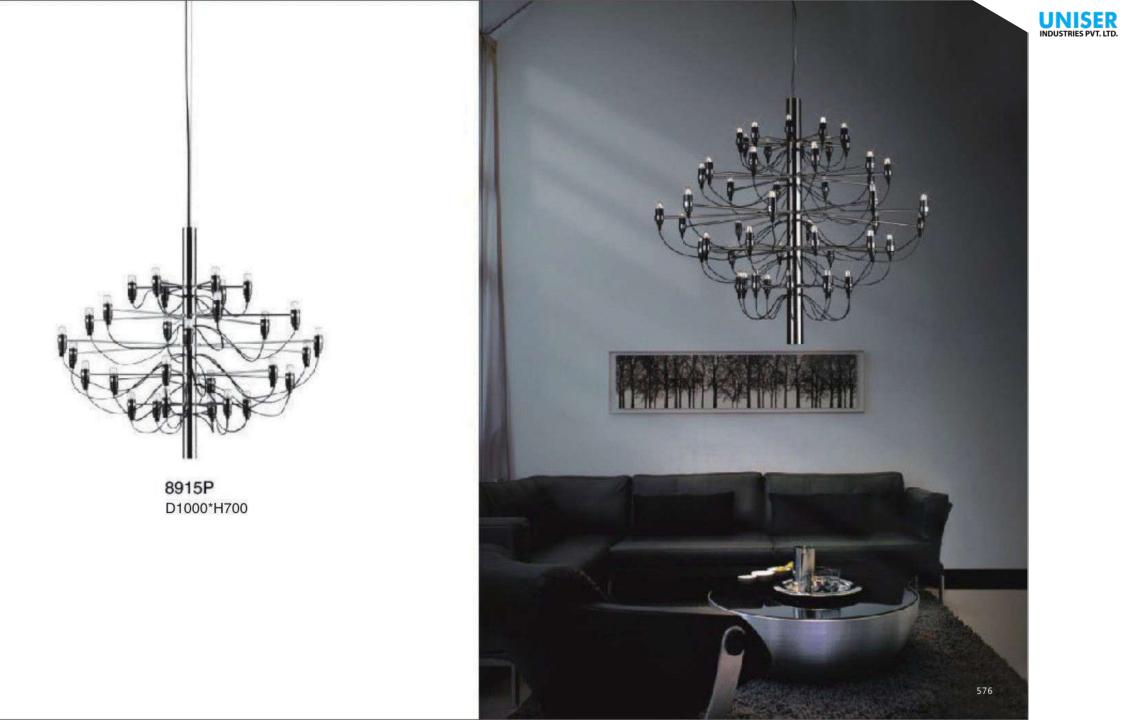

10700P D420\*H1500

10913P/S D400

10913P/L D500

9281P L1080\*H730

9281T/black D730\*H730

10914P D550\*690

087