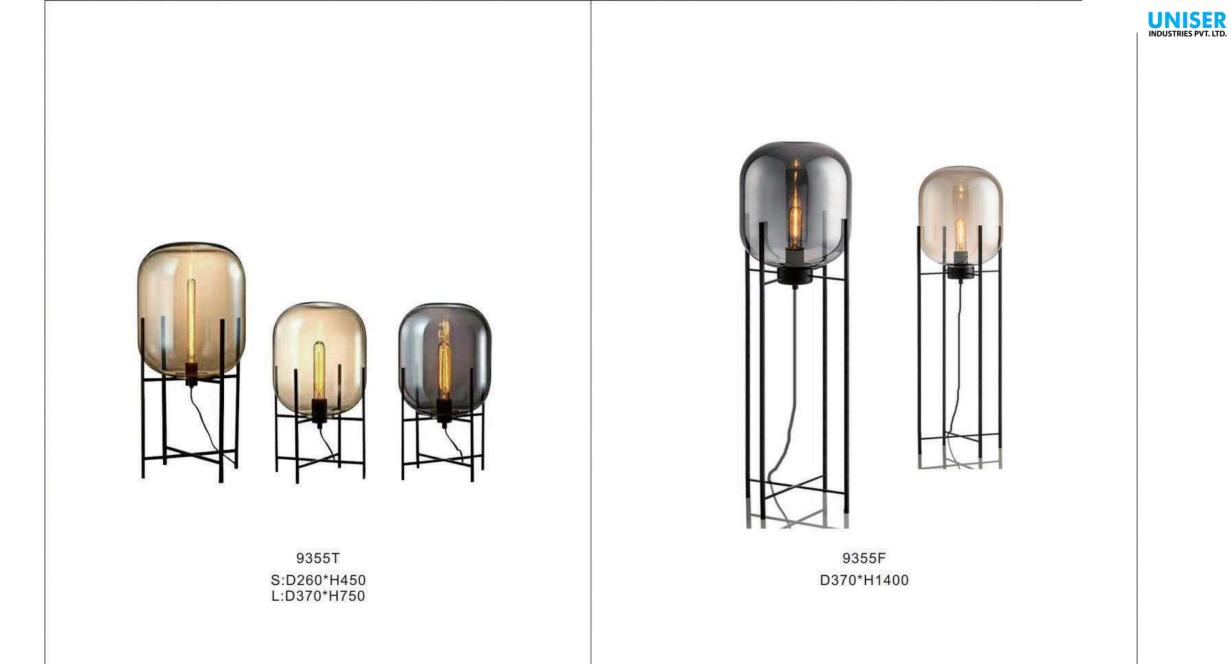

P D385\*H360

















9251P/B ⊕950\*1460



9251P/A Ф800\*1460

















9907P/4 D920\*H920

9907P/8 D1420\*H920





9967P/L L1000\*350\*H300







9967P/D800 9967P/D600







392

9707P/S L900\*W350\*H400 9707P/L L1250\*W650\*H520 9707P/XL L1950\*W1000\*H1420



















9312F ● D600\*H1650



9388P S:D600\*H2000 M:D800\*H2000 L:D1050\*H2000

STR







## 9208 D200\*H300 Gold/Silver/Amber/Clear/Blue







9305T D250\*H430



9305F D400\*H1400 UNISER INDUSTRIES PVT. LTD.







412









9306P D180\*H300 UNISER INDUSTRIES PVT. LTD.



9203P D160/D220/D300/D480 white/black/grey/green/coffee









9207P-1 D780\*H500-1500 9207P-2 D780\*H500-1500

























9352W D180\*H300



9352T D180\*H300



9133W3 L370\*W205\*H765





9214P-5 D450\*H450













9389P-4









9230P/L D750\*D750





## 9386Р Ф830\*520





9090B /L smoky D760xH380mm

9090B/S amber D580xH300mm 9090B /L amber D760xH380mm

> 9090A/S smoky D300xH580mm













9159P/19 D800\*H430























9022R D800 D980 D1050 D1250 D1600 D2000









9016/S L1080xW1000xH350mm 9016/L L1420xW1350xH420mm







9066A-BK





9075P S:D160\*H200 M:D260\*H300 L:D360\*H400

9075T S:D160\*H200 M:D260\*H300 L:D360\*H400

11111

First floor Snack Bar



















8722P D250/D300/D350/D400













9092/S D225xH245mm 9092/L D340xH370mm











UNISER INDUSTRIES PVT. LTD.









8606P D400/D600













6704T W160\*L350\*H500











UNISER INDUSTRIES PVT. LTD.







**8714Р-М** Ф 350\*Н710

**8714P-XS** Φ 140\*H300

**8714P-L** D420\*H800