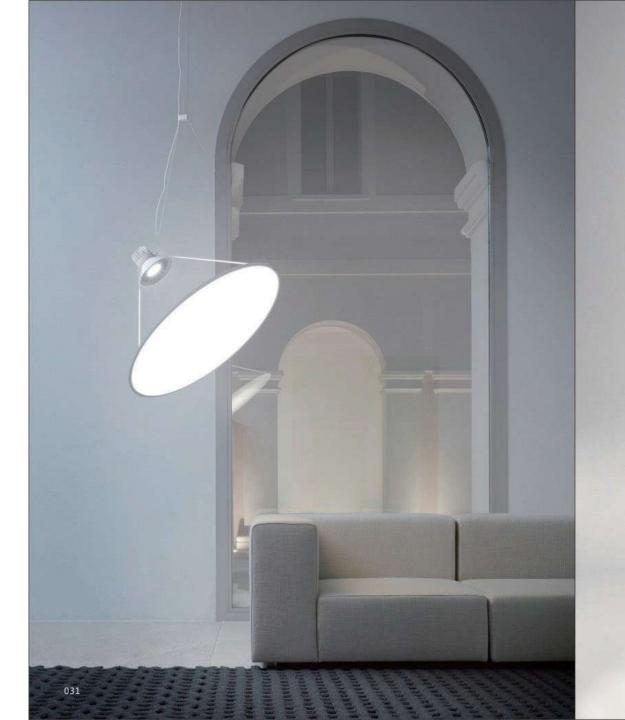

10700P D420\*H1500

10913P/S D400

10913P/L D500

9281P L1080\*H730

9281T/black D730\*H730

10914P D550\*690

087