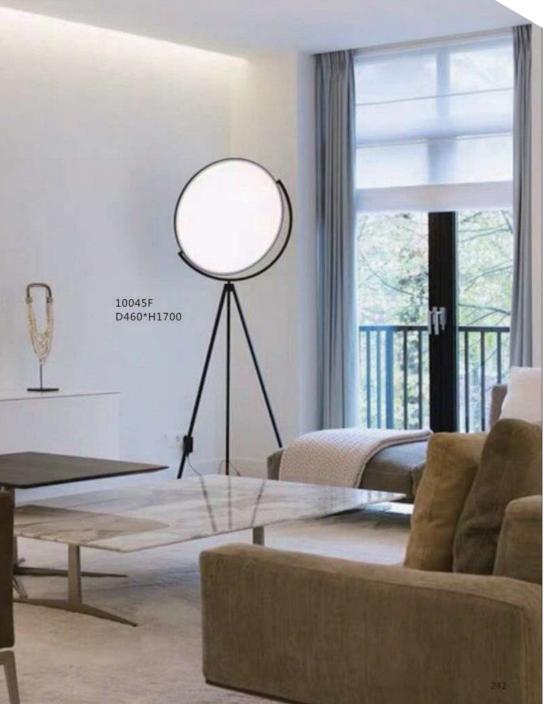

10923W D360\*H360

10923F D360\*H1700

142

10660P/S grey D230\*320 10660P/S blue D230\*320 10660P/L WH D340\*H340

> 10660P/L grey D340\*H340

10665P D600\*H200

10665W D250\*W135

10666P/S D170\*H260