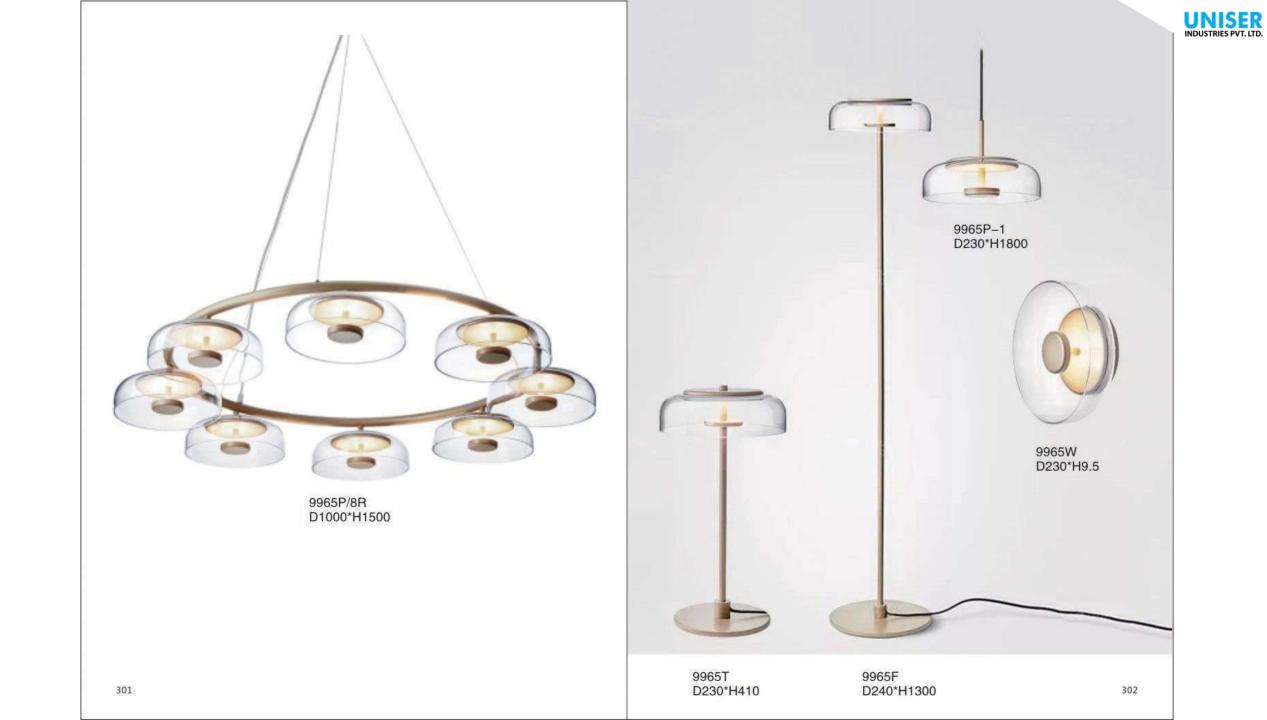

P/A D250\*H650









10675P1 L250\*W250\*H250



10675T2 D320\*W320\*H680



10675P3 L730\*W250\*H250



10675P/2A D250\*W250\*H490











10453P/B D:600 D:740 D:980

10453P/A D:600 D:740 D:980 10453W D260





9528P/XS D220\*H240

9528P/S D350\*H370

9528P/M D420\*H440

9528P/L D550\*H570







8000P/1 D500W360





10342P D655\*H830





10240T/GOLD D250\*H80



10240T/copper D250\*H80









6003P D220\*H2000 6003W D220\*W280\*H350

























10267P/Grey D750\*H420









9129P 0000 D320\*H260













10229P S: D250 M:D350 L: D450















































































10237P/3







10238P/3



10238P D450/D650 D850/D1080



0238P/2







9989R D500/D600 D800/D1000























7029T D400\*H460







































9911P/8 D950H530



9911P/6 D800H300













UNISER INDUSTRIES PVT. LTD.



334





9962P D600\*H300

9962P D600\*H300



9962P D600\*H300



9962P D600\*H300





















9914P/B D200\*H250

9914P/A D250\*H450











9936P D385\*H360

















9251P/B ⊕950\*1460



9251P/A Ф800\*1460

















9907P/4 D920\*H920

9907P/8 D1420\*H920





9967P/L L1000\*350\*H300







9967P/D800 9967P/D600







392

9707P/S L900\*W350\*H400 9707P/L L1250\*W650\*H520 9707P/XL L1950\*W1000\*H1420



















9312F ● D600\*H1650



9388P S:D600\*H2000 M:D800\*H2000 L:D1050\*H2000

STR







## 9208 D200\*H300 Gold/Silver/Amber/Clear/Blue







9305T D250\*H430



9305F D400\*H1400 UNISER INDUSTRIES PVT. LTD.







412









9306P D