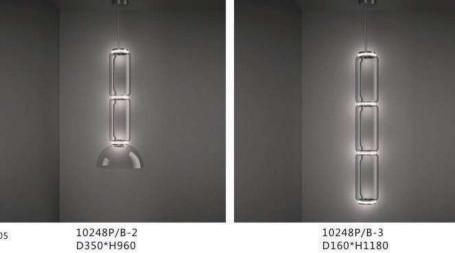

Web : <u>www.unisersolar.com</u> | <u>www.uniserledlights.com</u>

005

10248P/B-3 D160\*H1180

10702P D200\*H259

10369P D600\*H730

10801P/ RED D630\*270\*620 10801P/ GOLD D630\*270\*621 10801P/ SV D630\*270\*622