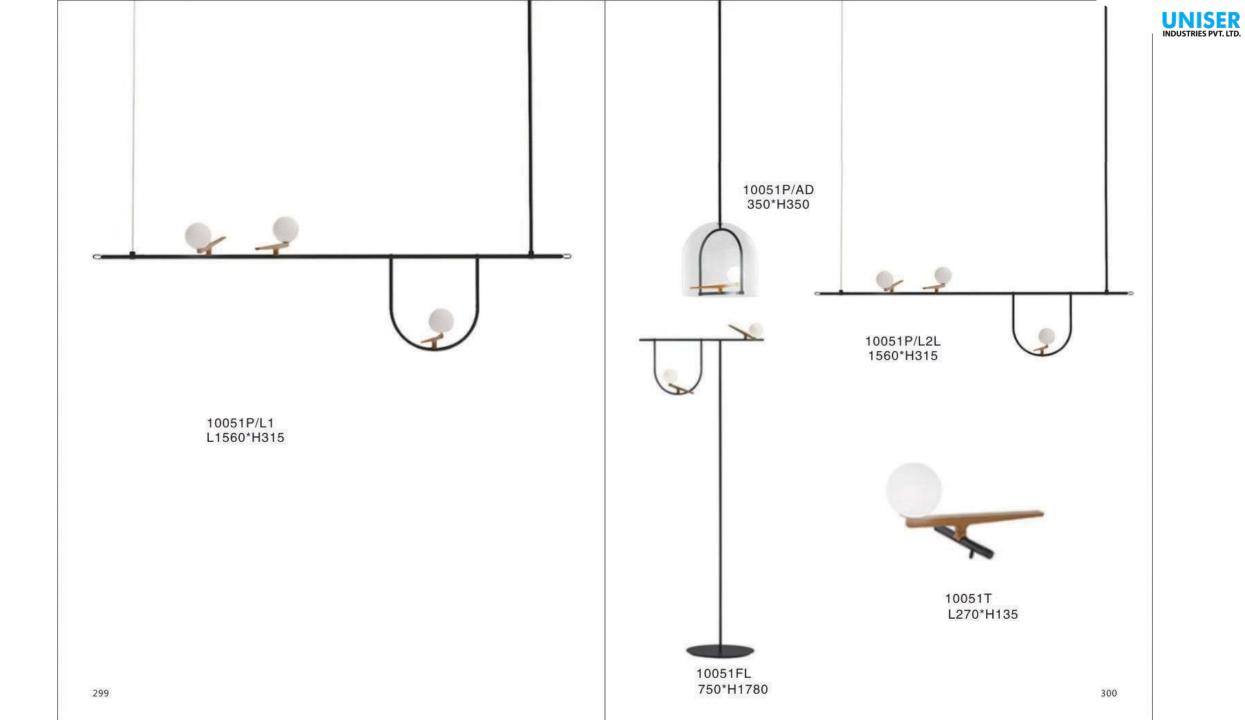

82P/A D250\*H650









10675P1 L250\*W250\*H250



10675T2 D320\*W320\*H680



10675P3 L730\*W250\*H250



10675P/2A D250\*W250\*H490











10453P/B D:600 D:740 D:980

10453P/A D:600 D:740 D:980 10453W D260





9528P/XS D220\*H240

9528P/S D350\*H370

9528P/M D420\*H440

9528P/L D550\*H570







8000P/1 D500W360





10342P D655\*H830





10240T/GOLD D250\*H80



10240T/copper D250\*H80









6003P D220\*H2000 6003W D220\*W280\*H350

























10267P/Grey D750\*H420









9129P 0000 D320\*H260













10229P S: D250 M:D350 L: D450















































































10237P/3







10238P/3



10238P D450/D650 D850/D1080



0238P/2







9989R D500/D600 D800/D1000























7029T D400\*H460







































9911P/8 D950H530



9911P/6 D800H300













UNISER INDUSTRIES PVT. LTD.



334





9962P D600\*H300

9962P D600\*H300



9962P D600\*H300



9962P D600\*H300





















9914P/B D200\*H250

9914P/A D250\*H450











9936P D385\*H360

















9251P/B ⊕950\*1460



9251P/A Ф800\*1460

















9907P/4 D920\*H920

9907P/8 D1420\*H920





9967P/L L1000\*350\*H300







9967P/D800 9967P/D600







392

9707P/S L900\*W350\*H400 9707P/L L1250\*W650\*H520 9707P/XL L1950\*W1000\*H1420



















9312F ● D600\*H1650



9388P S:D600\*H2000 M:D800\*H2000 L:D1050\*H2000

STR







## 9208 D200\*H300 Gold/Silver/Amber/Clear/Blue







9305T D250\*H430



9305F D400\*H1400 UNISER INDUSTRIES PVT. LTD.







412









9306P