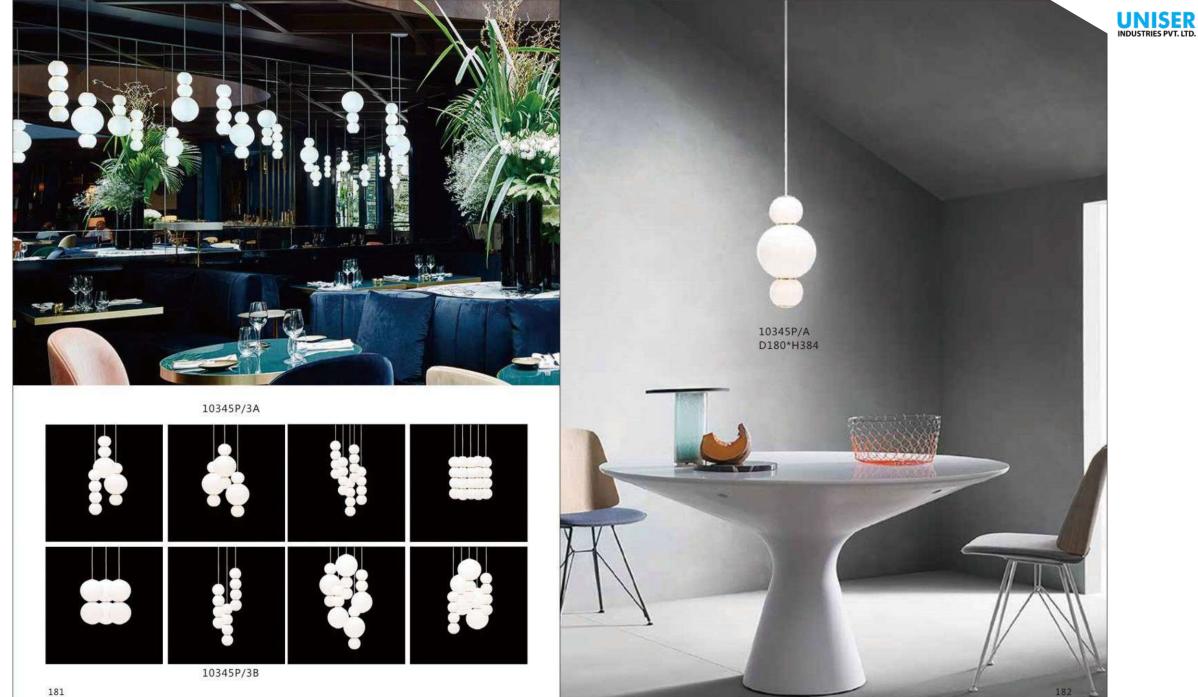

10802P/1 D180\*H650

A

9930P/S D300\*W300\*H260

10

9930P/L D400\*W400\*H350

9571P D300\*H300

> 9571w D300\*H300

10228W1 L250\*W220\*H550