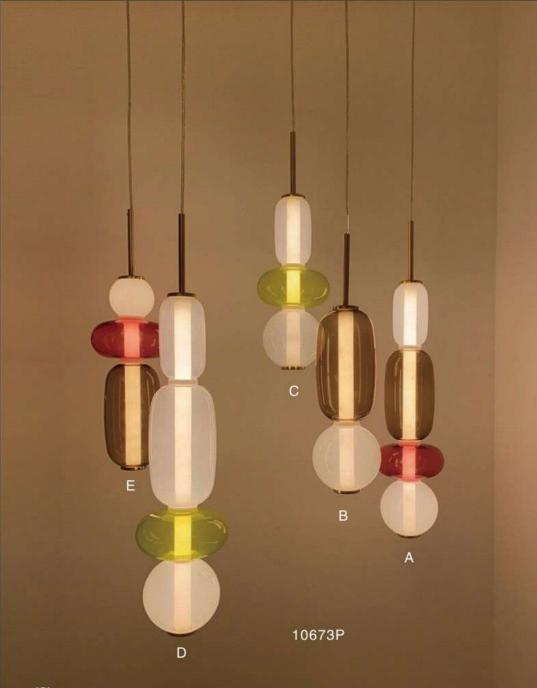

D600\*H230 D800\*H230 D1000\*H230



































UNISER INDUSTRIES PVT. LTD.



10920P/2 D1000+D600













10926P2 D800+D400

D1000+D600

| 10926P1   |  |
|-----------|--|
| Ф400*H80  |  |
| Ф600*H80  |  |
| Ф800*H80  |  |
| Φ1000*H80 |  |

10926P3 D800+D600+D400









10706P/30 D1180\*H570







6082W D300\*H550



10687P D220\*H420







10923W D360\*H360

10923F D360\*H1700

142







10660P/S grey D230\*320 10660P/S blue D230\*320 10660P/L WH D340\*H340

> 10660P/L grey D340\*H340









10665P D600\*H200



10665W D250\*W135





10666P/S D170\*H260

10666P/M D210\*H380

10666P/L D320\*H560





10457P D350\*H300





10458P D360

( States)

10668P/M

D360\*H140

10668P/S

10668P/L D450\*H140

D180\*H110

















10663W D80\*H371-460















10582P/B2 L1180\*D440\*H420 No. of

THE PARTY OF

-

24

10582P/A D250\*H650









10675P1 L250\*W250\*H250



10675T2 D320\*W320\*H680



10675P3 L730\*W250\*H250



10675P/2A D250\*W250\*H490











10453P/B D:600 D:740 D:980

10453P/A D:600 D:740 D:980 10453W D260





9528P/XS D220\*H240

9528P/S D350\*H370

9528P/M D420\*H440

9528P/L D550\*H570







8000P/1 D500W360





10342P D655\*H830





10240T/GOLD D250\*H80



10240T/copper D250\*H80









6003P D220\*H2000 6003W D220\*W280\*H350

























10267P/Grey D750\*H420









9129P 0000 D320\*H260













10229P S: D250 M:D350 L: D450















































































10237P/3







10238P/3



10238P D450/D650 D850/D1080



0238P/2







9989R D5