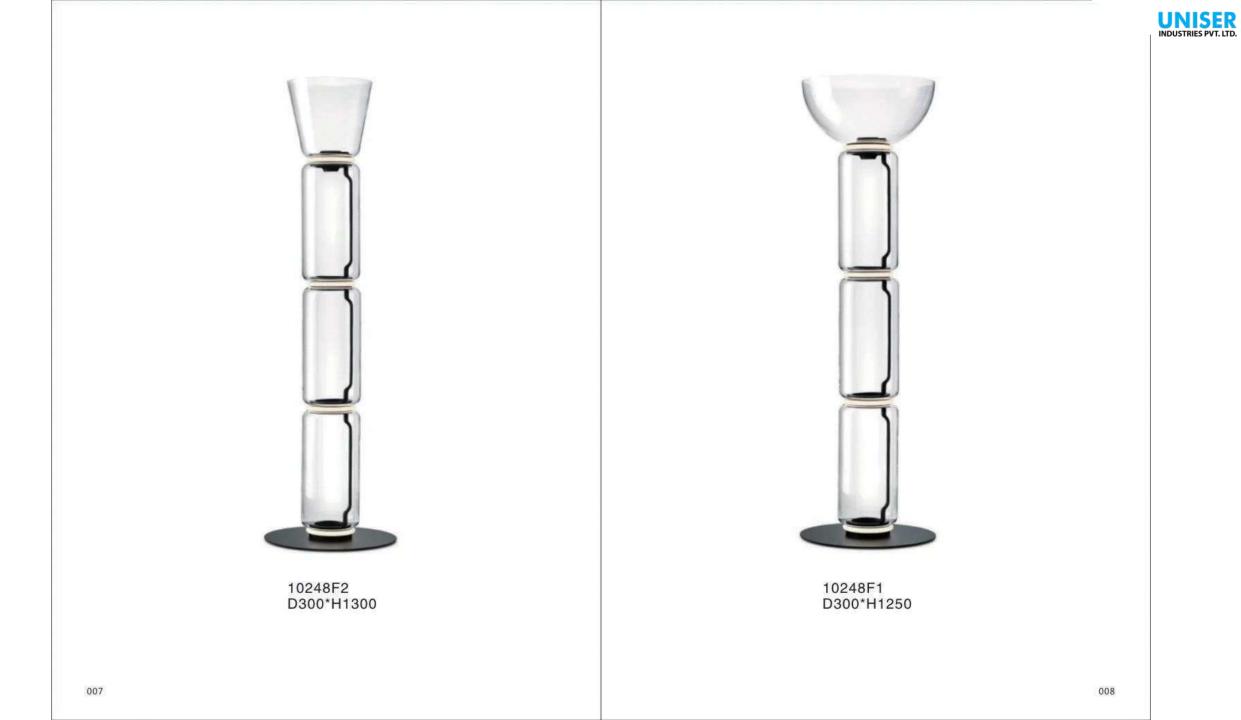

## DECORATIVE LIGHTS

**DECORATIVE LED LIGHTING RANGE CATALOG** 



## TO SELECT THE MOST SUITABLE DECORATIVE LIGHTS FOR YOU



414, Lotus House, 33-A, V Thackersey Marg, New Marine Lines, Mumbai 400020, India

Customer Care : +91-22-22000515 | +91-9867625686

Email : <a href="mailto:support@uniserledlights.com">support@uniserledlights.com</a>

Web : <u>www.unisersolar.com</u> | <u>www.uniserledlights.com</u>













005

10248P/B-3 D160\*H1180





















10702P D200\*H259





10369P D600\*H730









10801P/ RED D630\*270\*620 10801P/ GOLD D630\*270\*621 10801P/ SV D630\*270\*622



10802P/1 D180\*H650

A















9930P/S D300\*W300\*H260

10

9930P/L D400\*W400\*H350







9571P D300\*H300

> 9571w D300\*H300







10228W1 L250\*W220\*H550

10228P/2 D220\*H1500 10228W2 L250\*W220\*H1140

> 10228W2A L250\*W220\*H1140

10228P/2A D220\*H1500









10708P/6 D710\*H55 UNISER INDUSTRIES PVT. LTD.

10708P/8 D890\*H55







10800P/ gold D560\*H360













19152/3 clear glass ball:D110 D130 D150







10700P D420\*H1500













10913P/S D400

10913P/L D500





9281P L1080\*H730



9281T/black D730\*H730







10914P D550\*690





087

## 10669P/M L800\*W16 10669P/L L1000\*W16

10669P/S

L600\*W16

1