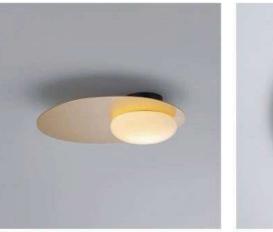

10802P/1 D180\*H650

A

9930P/S D300\*W300\*H260

10

9930P/L D400\*W400\*H350

9571P D300\*H300

> 9571w D300\*H300

10228W1 L250\*W220\*H550