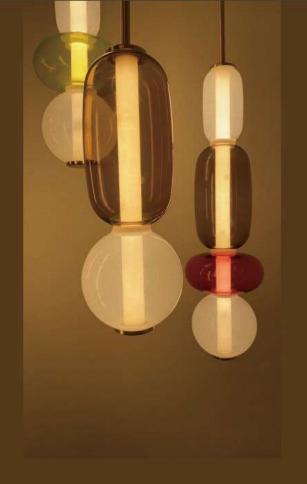

00\*H230 D800\*H230 D1000\*H230



































UNISER INDUSTRIES PVT. LTD.



10920P/2 D1000+D600













10926P2 D800+D400

D1000+D600

| 10926P1   |  |
|-----------|--|
| Ф400*H80  |  |
| Ф600*H80  |  |
| Ф800*H80  |  |
| Φ1000*H80 |  |

10926P3 D800+D600+D400









10706P/30 D1180\*H570







6082W D300\*H550



10687P D220\*H420







10923W D360\*H360

10923F D360\*H1700

142







10660P/S grey D230\*320 10660P/S blue D230\*320 10660P/L WH D340\*H340

> 10660P/L grey D340\*H340









10665P D600\*H200



10665W D250\*W135





10666P/S D170\*H260

10666P/M D210\*H380

10666P/L D320\*H560





10457P D350\*H300





10458P D360

( States)

10668P/M

D360\*H140

10668P/S

10668P/L D450\*H140

D180\*H110

















10663W D80\*H371-460















10582P/B2 L1180\*D440\*H420 No. of

THE PARTY OF

-

24

10582P/A D250\*H650









10675P1 L250\*W250\*H250



10675T2 D320\*W320\*H680



10675P3 L730\*W250\*H250



10675P/2A D250\*W250\*H490











10453P/B D:600 D:740 D:980

10453P/A D:600 D:740 D:980 10453W D260





9528P/XS D220\*H240

9528P/S D350\*H370

9528P/M D420\*H440

9528P/L D550\*H570







8000P/1 D500W360





10342P D655\*H830





10240T/GOLD D250\*H80



10240T/copper D250\*H80









6003P D220\*H2000 6003W D220\*W280\*H350

























10267P/Grey D750\*H420









9129P 0000 D320\*H260













10229P S: D250 M:D350 L: D450















































































10237P/3







10238P/3



10238P D450/D650 D850/D1080



0238P/2







9989R D500