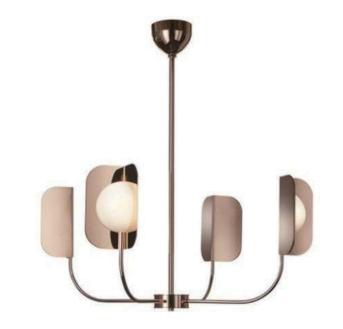

9914P/B D200\*H250

9914P/A D250\*H450

9936P D385\*H360

9251P/B ⊕950\*1460

9251P/A Ф800\*1460

9907P/4 D920\*H920

9907P/8 D1420\*H920

9967P/L L1000\*350\*H300