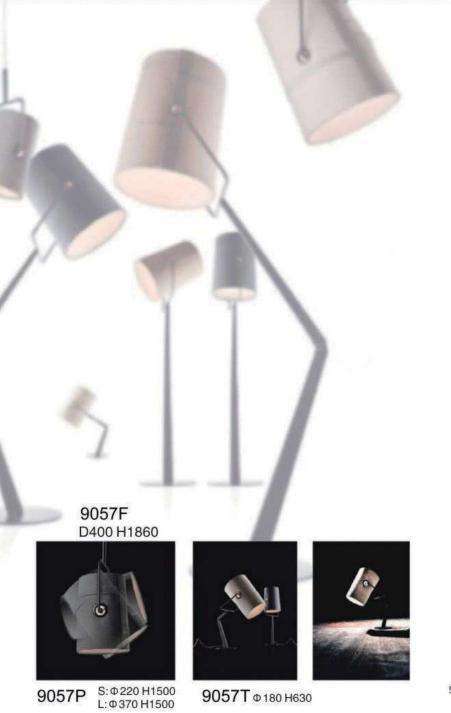

9352W D180\*H300



9352T D180\*H300



9133W3 L370\*W205\*H765





9214P-5 D450\*H450













9389P-4









9230P/L D750\*D750





## 9386Р Ф830\*520





9090B /L smoky D760xH380mm

9090B/S amber D580xH300mm 9090B /L amber D760xH380mm

> 9090A/S smoky D300xH580mm













9159P/19 D800\*H430























9022R D800 D980 D1050 D1250 D1600 D2000









9016/S L1080xW1000xH350mm 9016/L L1420xW1350xH420mm







9066A-BK





9075P S:D160\*H200 M:D260\*H300 L:D360\*H400

9075T S:D160\*H200 M:D260\*H300 L:D360\*H400

11111

First floor Snack Bar



















8722P D250/D300/D350/D400













9092/S D225xH245mm 9092/L D340xH370mm











UNISER INDUSTRIES PVT. LTD.









8606P D400/D600













6704T W160\*L350\*H500











UNISER INDUSTRIES PVT. LTD.







**8714Р-М** Ф 350\*Н710

**8714P-XS** Φ 140\*H300

**8714P-L** D420\*H800

> **8714P-S** Φ250\*H600

6703T1 D180\*H250 -

6703T2 D220\*H400



6032T S:D235\*H395 L:D350\*H565

> 7032F D350°H1370-1610



6851T S:D210\*H700 L:D210\*H900

6032W 350x230x300