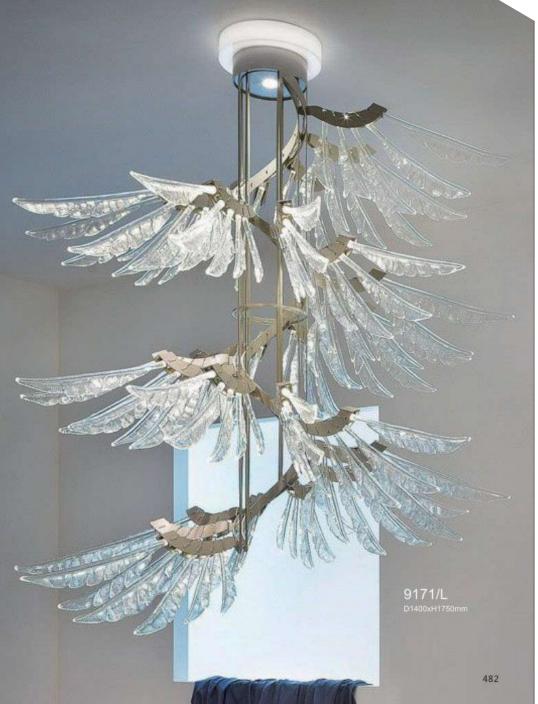

00 9707P/L L1250\*W650\*H520 9707P/XL L1950\*W1000\*H1420



















9312F ● D600\*H1650



9388P S:D600\*H2000 M:D800\*H2000 L:D1050\*H2000

STR







## 9208 D200\*H300 Gold/Silver/Amber/Clear/Blue







9305T D250\*H430



9305F D400\*H1400 UNISER INDUSTRIES PVT. LTD.







412









9306P D180\*H300 UNISER INDUSTRIES PVT. LTD.



9203P D160/D220/D300/D480 white/black/grey/green/coffee









9207P-1 D780\*H500-1500 9207P-2 D780\*H500-1500

























9352W D180\*H300



9352T D180\*H300



9133W3 L370\*W205\*H765





9214P-5 D450\*H450













9389P-4









9230P/L D750\*D750





## 9386Р Ф830\*520





9090B /L smoky D760xH380mm

9090B/S amber D580xH300mm 9090B /L amber D760xH380mm

> 9090A/S smoky D300xH580mm













9159P/19 D800\*H430























9022R D800 D980 D1050 D1250 D1600 D2000









9016/S L1080xW1000xH350mm 9016/L L1420xW1350xH420mm







9066A-BK





9075P S:D160\*H200 M:D260\*H300 L:D360\*H400

9075T S:D160\*H200 M:D260\*H300 L:D360\*H400

11111

First floor Snack Bar



















8722P D250/D300/D350/D400













9092/S D225xH245mm 9092/L D340xH370mm











UNISER INDUSTRIES PVT. LTD.









8606P D400/D600













6704T W160\*L350\*H500











UNISER INDUSTRIES PVT. LTD.







**8714Р-М** Ф 350\*Н710

**8714P-XS** Φ 140\*H300

**8714P-L** D420\*H800

> **8714P-S** Φ250\*H600

6703T1 D180\*H250 -

6703T2 D220\*H400



6032T S:D235\*H395 L:D350\*H565

> 7032F D350°H1370-1610



6851T S:D210\*H700 L:D210\*H900

6032W 350x230x300