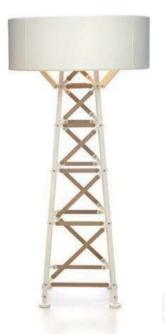

9967P/D800 9967P/D600

392

9707P/S L900\*W350\*H400 9707P/L L1250\*W650\*H520 9707P/XL L1950\*W1000\*H1420

9312F ● D600\*H1650

9388P S:D600\*H2000 M:D800\*H2000 L:D1050\*H2000

STR