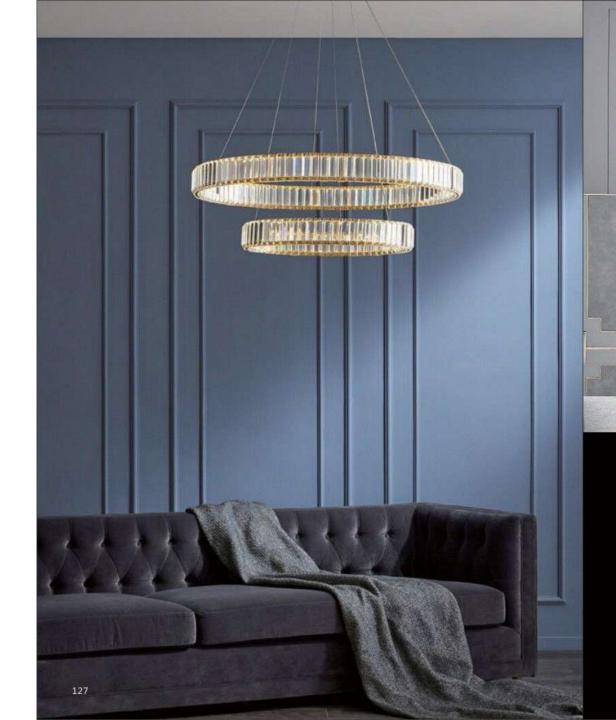

10926P2 D800+D400

D1000+D600

| 10926P1   |  |
|-----------|--|
| Ф400*H80  |  |
| Ф600*H80  |  |
| Ф800*H80  |  |
| Φ1000*H80 |  |

10926P3 D800+D600+D400

10706P/30 D1180\*H570

6082W D300\*H550

10687P D220\*H420