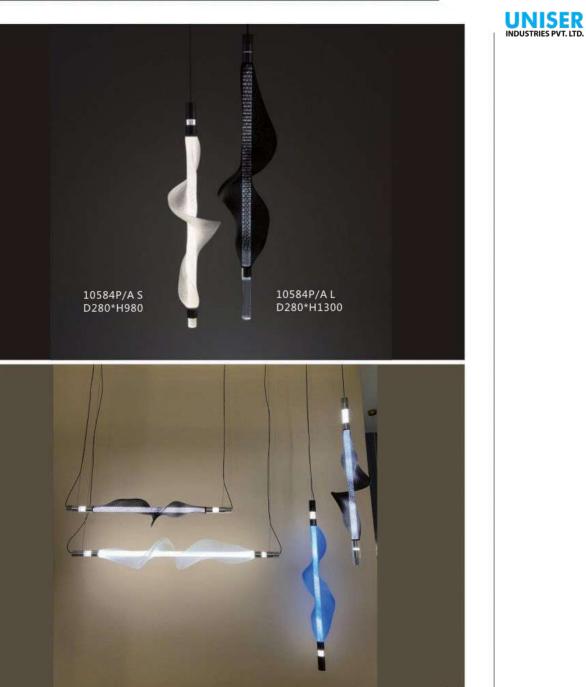

20 10801P/ GOLD D630\*270\*621 10801P/ SV D630\*270\*622



10802P/1 D180\*H650

A















9930P/S D300\*W300\*H260

10

9930P/L D400\*W400\*H350







9571P D300\*H300

> 9571w D300\*H300







10228W1 L250\*W220\*H550

10228P/2 D220\*H1500 10228W2 L250\*W220\*H1140

> 10228W2A L250\*W220\*H1140

10228P/2A D220\*H1500









10708P/6 D710\*H55 UNISER INDUSTRIES PVT. LTD.

10708P/8 D890\*H55







10800P/ gold D560\*H360













19152/3 clear glass ball:D110 D130 D150







10700P D420\*H1500













10913P/S D400

10913P/L D500





9281P L1080\*H730



9281T/black D730\*H730







10914P D550\*690





087

## 10669P/M L800\*W16 10669P/L L1000\*W16

10669P/S

L600\*W16

10669W1 L600\*W16 10669W2 L1000\*W16 10669T D150\*H460 10669F

D180\*H1500





088



















10114C













10922P/4 D600\*H550



10922P/8 D1000\*H550







10678P/3 D250\*H800

10678P/4 D250\*H1200

110





8836P/L L1300\*W200\*H250

8836P D600\*H230 D800\*H230 D1000\*H230



































UNISER INDUSTRIES PVT. LTD.



10920P/2 D1000+D600













10926P2 D800+D400

D1000+D600

| 10926P1   |  |
|-----------|--|
| Ф400*H80  |  |
| Ф600*H80  |  |
| Ф800*H80  |  |
| Φ1000*H80 |  |

10926P3 D800+D600+D400









10706P/30 D1180\*H570







6082W D300\*H550



10687P D220\*H420







10923W D360\*H360

10923F D360\*H1700

142







10660P/S grey D230\*320 10660P/S blue D230\*320 10660P/L WH D340\*H340

> 10660P/L grey D340\*H340









10665P D600\*H200



10665W D250\*W135





10666P/S D170\*H260

10666P/M D210\*H380

10666P/L D320\*H560