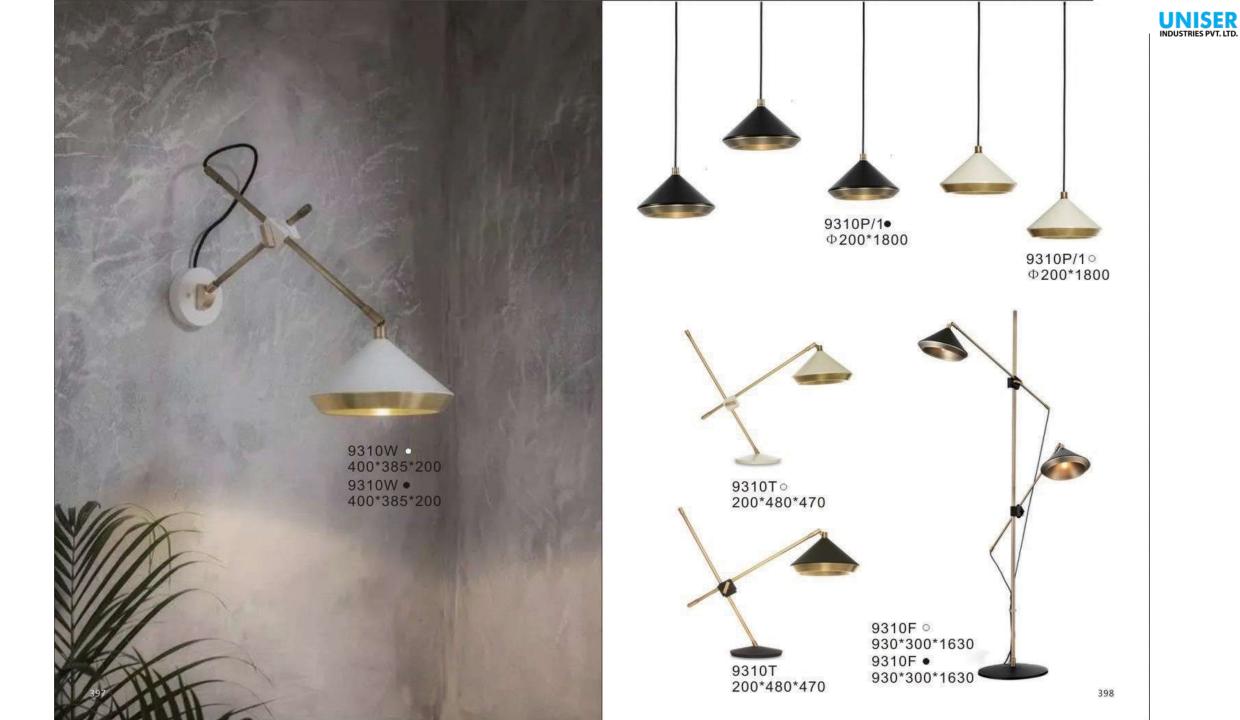

9967P/D800 9967P/D600

392

9707P/S L900\*W350\*H400 9707P/L L1250\*W650\*H520 9707P/XL L1950\*W1000\*H1420

9312F ● D600\*H1650

9388P S:D600\*H2000 M:D800\*H2000 L:D1050\*H2000

STR