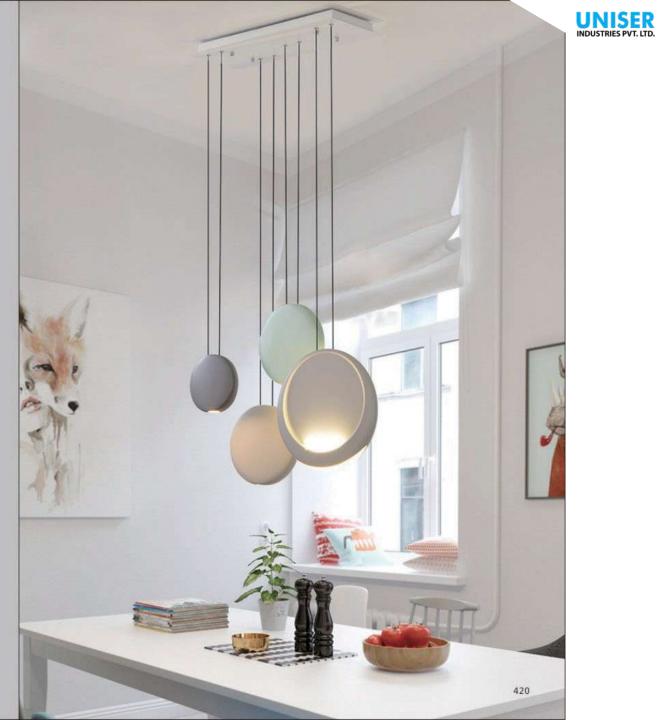

10802P/1 D180\*H650

A

9930P/S D300\*W300\*H260

10

9930P/L D400\*W400\*H350

9571P D300\*H300

> 9571w D300\*H300

10228W1 L250\*W220\*H550