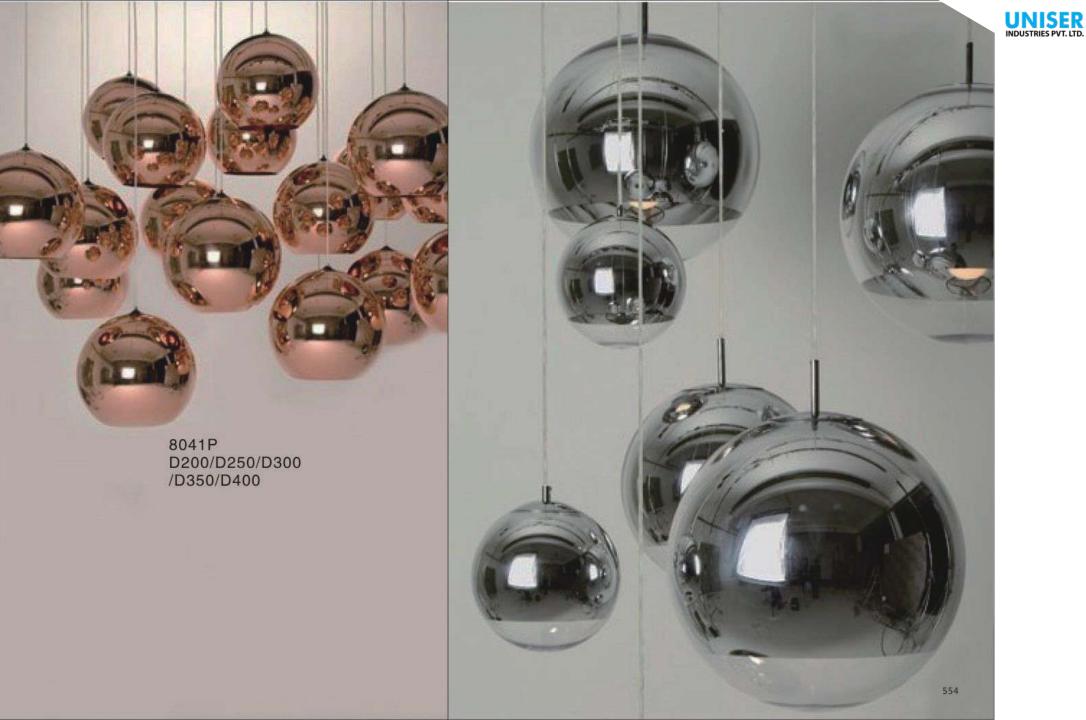

9528P/M D420\*H440

9528P/L D550\*H570

8000P/1 D500W360

10342P D655\*H830

10240T/GOLD D250\*H80

10240T/copper D250\*H80

6003P D220\*H2000 6003W D220\*W280\*H350

10267P/Grey D750\*H420