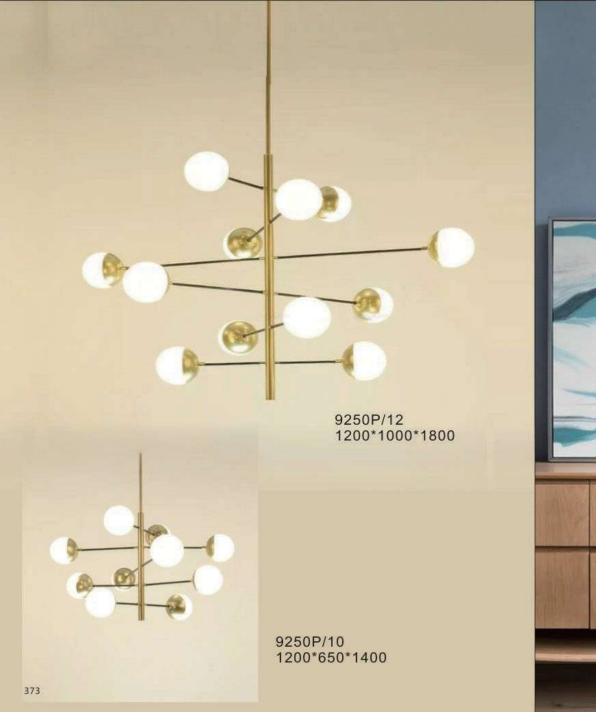

9914P/B D200\*H250

9914P/A D250\*H450

9936P D385\*H360

9251P/B ⊕950\*1460

9251P/A Ф800\*1460

9907P/4 D920\*H920

9907P/8 D1420\*H920

9967P/L L1000\*350\*H300