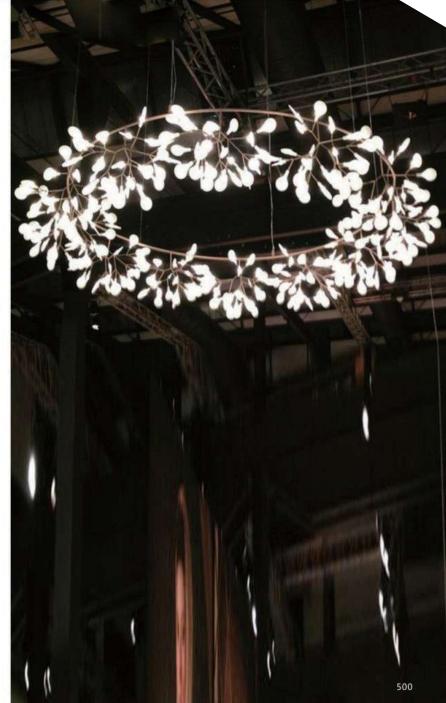

9312F ● D600\*H1650



9388P S:D600\*H2000 M:D800\*H2000 L:D1050\*H2000

STR







## 9208 D200\*H300 Gold/Silver/Amber/Clear/Blue







9305T D250\*H430



9305F D400\*H1400 UNISER INDUSTRIES PVT. LTD.







412









9306P D180\*H300 UNISER INDUSTRIES PVT. LTD.



9203P D160/D220/D300/D480 white/black/grey/green/coffee









9207P-1 D780\*H500-1500 9207P-2 D780\*H500-1500

























9352W D180\*H300



9352T D180\*H300



9133W3 L370\*W205\*H765





9214P-5 D450\*H450













9389P-4









9230P/L D750\*D750





## 9386Р Ф830\*520





9090B /L smoky D760xH380mm

9090B/S amber D580xH300mm 9090B /L amber D760xH380mm

> 9090A/S smoky D300xH580mm













9159P/19 D800\*H430























9022R D800 D980 D1050 D1250 D1600 D2000









9016/S L1080xW1000xH350mm 9016/L L1420xW1350xH420mm







9066A-BK





9075P S:D160\*H200 M:D260\*H300 L:D360\*H400

9075T S:D160\*H200 M:D260\*H300 L:D360\*H400

11111

First floor Snack Bar



















8722P D250/D300/D350/D400













9092/S D225xH245mm 9092/L D340xH370mm











UNISER INDUSTRIES PVT. LTD.









8606P D400/D600













6704T W160\*L350\*H500











UNISER INDUSTRIES PVT. LTD.







**8714Р-М** Ф 350\*Н710

**8714P-XS** Φ 140\*H300

**8714P-L** D420\*H800

> **8714P-S** Φ250\*H600

6703T1 D180\*H250 -

6703T2 D220\*H400



6032T S:D235\*H395 L:D350\*H565

> 7032F D350°H1370-1610



6851T S:D210\*H700 L:D210\*H900

6032W 350x230x300