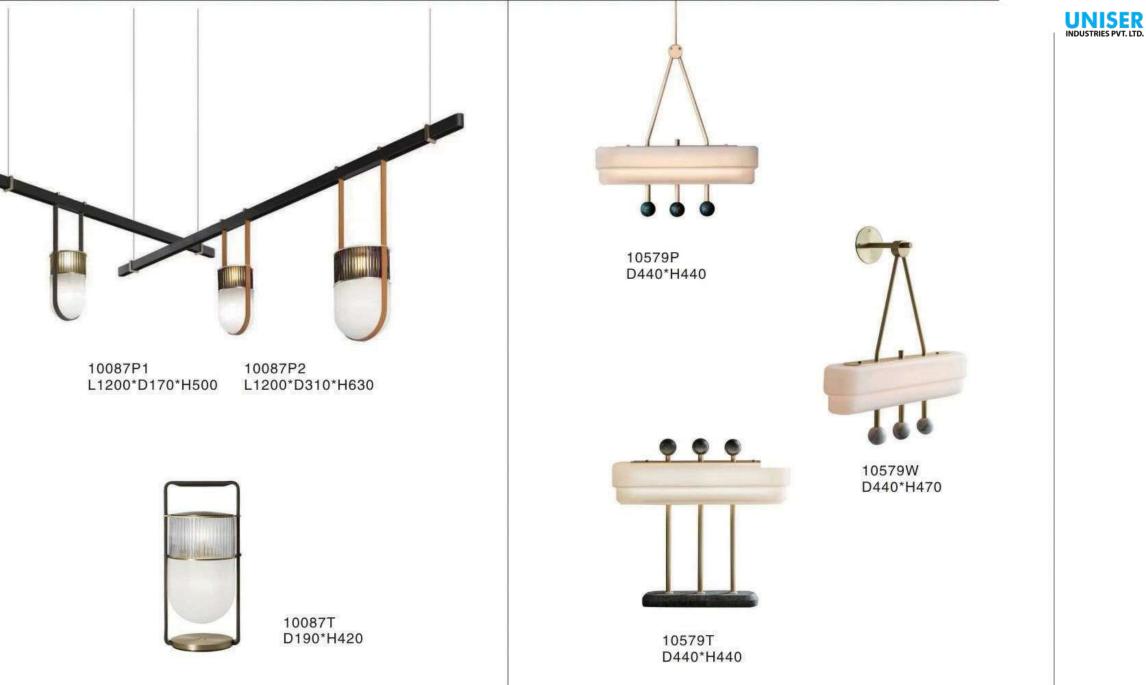

8836P D600\*H230 D800\*H230 D1000\*H230



































UNISER INDUSTRIES PVT. LTD.



10920P/2 D1000+D600













10926P2 D800+D400

D1000+D600

| 10926P1   |  |
|-----------|--|
| Ф400*H80  |  |
| Ф600*H80  |  |
| Ф800*H80  |  |
| Φ1000*H80 |  |

10926P3 D800+D600+D400









10706P/30 D1180\*H570







6082W D300\*H550



10687P D220\*H420







10923W D360\*H360

10923F D360\*H1700

142







10660P/S grey D230\*320 10660P/S blue D230\*320 10660P/L WH D340\*H340

> 10660P/L grey D340\*H340









10665P D600\*H200



10665W D250\*W135





10666P/S D170\*H260

10666P/M D210\*H380

10666P/L D320\*H560





10457P D350\*H300





10458P D360

( States)

10668P/M

D360\*H140

10668P/S

10668P/L D450\*H140

D180\*H110

















10663W D80\*H371-460















10582P/B2 L1180\*D440\*H420 No. of

THE PARTY OF

-

24

10582P/A D250\*H650









10675P1 L250\*W250\*H250



10675T2 D320\*W320\*H680



10675P3 L730\*W250\*H250



10675P/2A D250\*W250\*H490











10453P/B D:600 D:740 D:980

10453P/A D:600 D:740 D:980 10453W D260





9528P/XS D220\*H240

9528P/S D350\*H370

9528P/M D420\*H440

9528P/L D550\*H570







8000P/1 D500W360





10342P D655\*H830





10240T/GOLD D250\*H80



10240T/copper D250\*H80









6003P D220\*H2000 6003W D220\*W280\*H350

























10267P/Grey D750\*H420









9129P 0000 D320\*H260













10229P S: D250 M:D350 L: D450















































































10237P/3







10238P/3



10238P D450/D650 D850/D1080



0238P/2