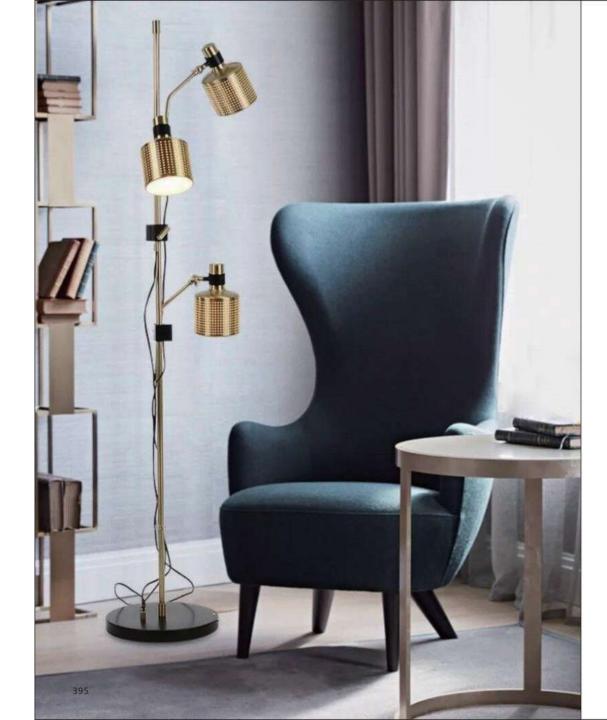

9967P/D800 9967P/D600

392

9707P/S L900\*W350\*H400 9707P/L L1250\*W650\*H520 9707P/XL L1950\*W1000\*H1420

9312F ● D600\*H1650

9388P S:D600\*H2000 M:D800\*H2000 L:D1050\*H2000

STR