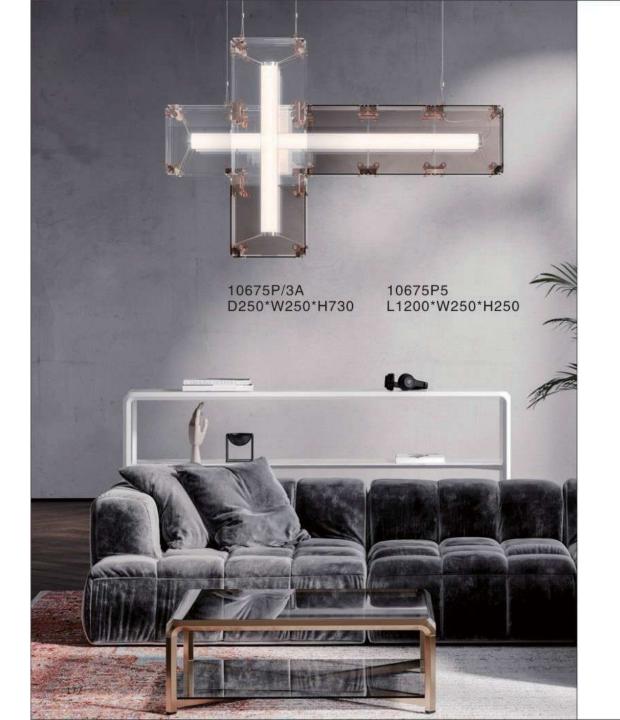

10675P1 L250\*W250\*H250

10675T2 D320\*W320\*H680

10675P3 L730\*W250\*H250

10675P/2A D250\*W250\*H490

10453P/B D:600 D:740 D:980

10453P/A D:600 D:740 D:980 10453W D260

9528P/XS D220\*H240

9528P/S D350\*H370