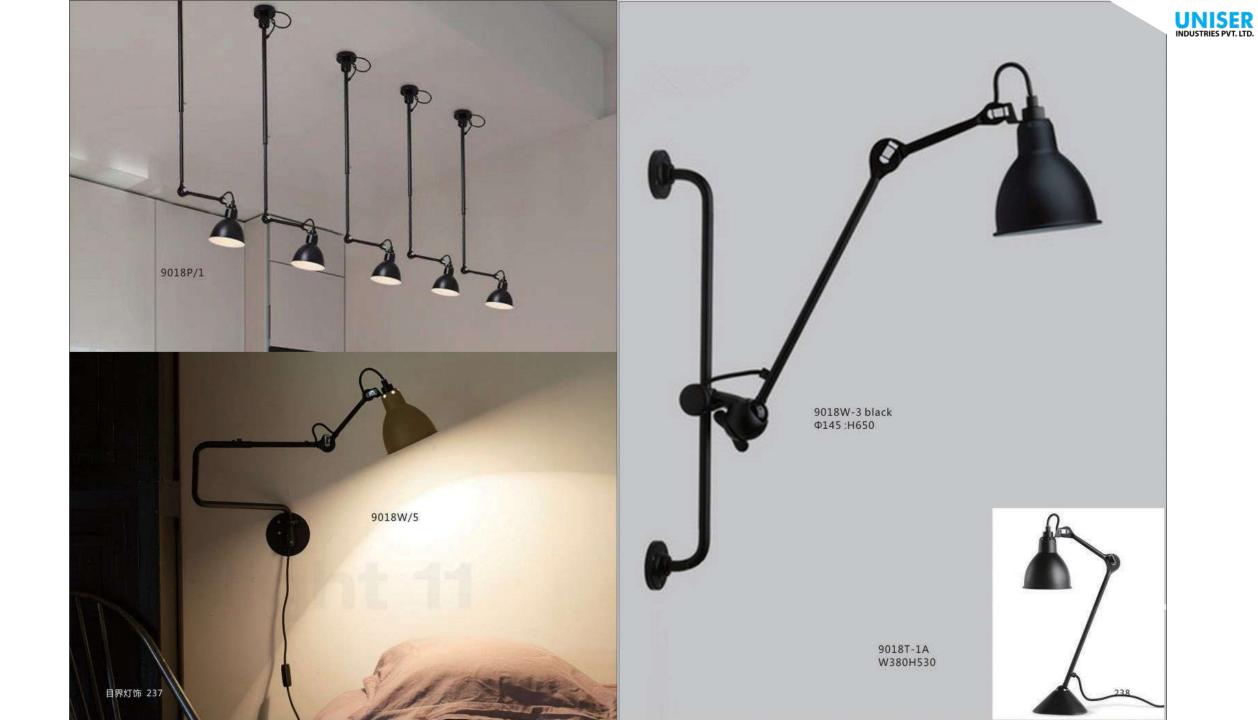

*H300





10458P D360

( States)

10668P/M

D360\*H140

10668P/S

10668P/L D450\*H140

D180\*H110

















10663W D80\*H371-460















10582P/B2 L1180\*D440\*H420 No. of

THE PARTY OF

-

24

10582P/A D250\*H650









10675P1 L250\*W250\*H250



10675T2 D320\*W320\*H680



10675P3 L730\*W250\*H250



10675P/2A D250\*W250\*H490











10453P/B D:600 D:740 D:980

10453P/A D:600 D:740 D:980 10453W D260





9528P/XS D220\*H240

9528P/S D350\*H370

9528P/M D420\*H440

9528P/L D550\*H570







8000P/1 D500W360





10342P D655\*H830





10240T/GOLD D250\*H80



10240T/copper D250\*H80









6003P D220\*H2000 6003W D220\*W280\*H350

























10267P/Grey D750\*H420









9129P 0000 D320\*H260













10229P S: D250 M:D350 L: D450















































































10237P/3







10238P/3



10238P D450/D650 D850/D1080



0238P/2







9989R D500/D600 D800/D1000























7029T D400\*H460







































9911P/8 D950H530



9911P/6 D800H300













UNISER INDUSTRIES PVT. LTD.



334





9962P D600\*H300

9962P D600\*H300



9962P D600\*H300



9962P D600\*H300





















9914P/B D200\*H250

9914P/A D250\*H450











9936P D385\*H360

















9251P/B ⊕950\*1460



9251P/A Ф800\*1460

















9907P/4 D920\*H920

9907P/8 D1420\*H920





9967P/L L1000\*350\*H300







9967P/D800 9967P/D600







392

9707P/S L900\*W350\*H400 9707P/L L1250\*W650\*H520 9707P/XL L1950\*W1000\*H1420



















9312F ● D600\*H165