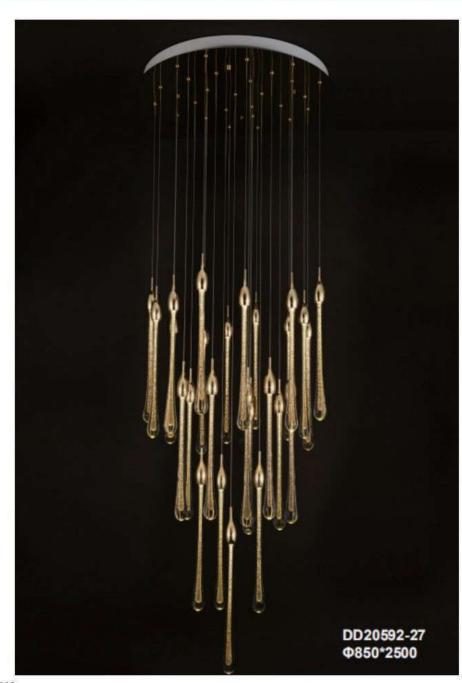

250\*W220\*H550

10228P/2 D220\*H1500 10228W2 L250\*W220\*H1140

> 10228W2A L250\*W220\*H1140

10228P/2A D220\*H1500









10708P/6 D710\*H55 UNISER INDUSTRIES PVT. LTD.

10708P/8 D890\*H55







10800P/ gold D560\*H360













19152/3 clear glass ball:D110 D130 D150







10700P D420\*H1500













10913P/S D400

10913P/L D500





9281P L1080\*H730



9281T/black D730\*H730







10914P D550\*690





087

## 10669P/M L800\*W16 10669P/L L1000\*W16

10669P/S

L600\*W16

10669W1 L600\*W16 10669W2 L1000\*W16 10669T D150\*H460 10669F

D180\*H1500





088



















10114C













10922P/4 D600\*H550



10922P/8 D1000\*H550







10678P/3 D250\*H800

10678P/4 D250\*H1200

110





8836P/L L1300\*W200\*H250

8836P D600\*H230 D800\*H230 D1000\*H230



































UNISER INDUSTRIES PVT. LTD.



10920P/2 D1000+D600













10926P2 D800+D400

D1000+D600

| 10926P1   |  |
|-----------|--|
| Ф400*H80  |  |
| Ф600*H80  |  |
| Ф800*H80  |  |
| Φ1000*H80 |  |

10926P3 D800+D600+D400









10706P/30 D1180\*H570







6082W D300\*H550



10687P D220\*H420







10923W D360\*H360

10923F D360\*H1700

142







10660P/S grey D230\*320 10660P/S blue D230\*320 10660P/L WH D340\*H340

> 10660P/L grey D340\*H340









10665P D600\*H200



10665W D250\*W135





10666P/S D170\*H260

10666P/M D210\*H380

10666P/L D320\*H560





10457P D350\*H300





10458P D360

( States)

10668P/M

D360\*H140

10668P/S

10668P/L D450\*H140

D180\*H110

















10663W D80\*H371-460















10582P/B2 L1180\*D440\*H420 No. of

THE PAR