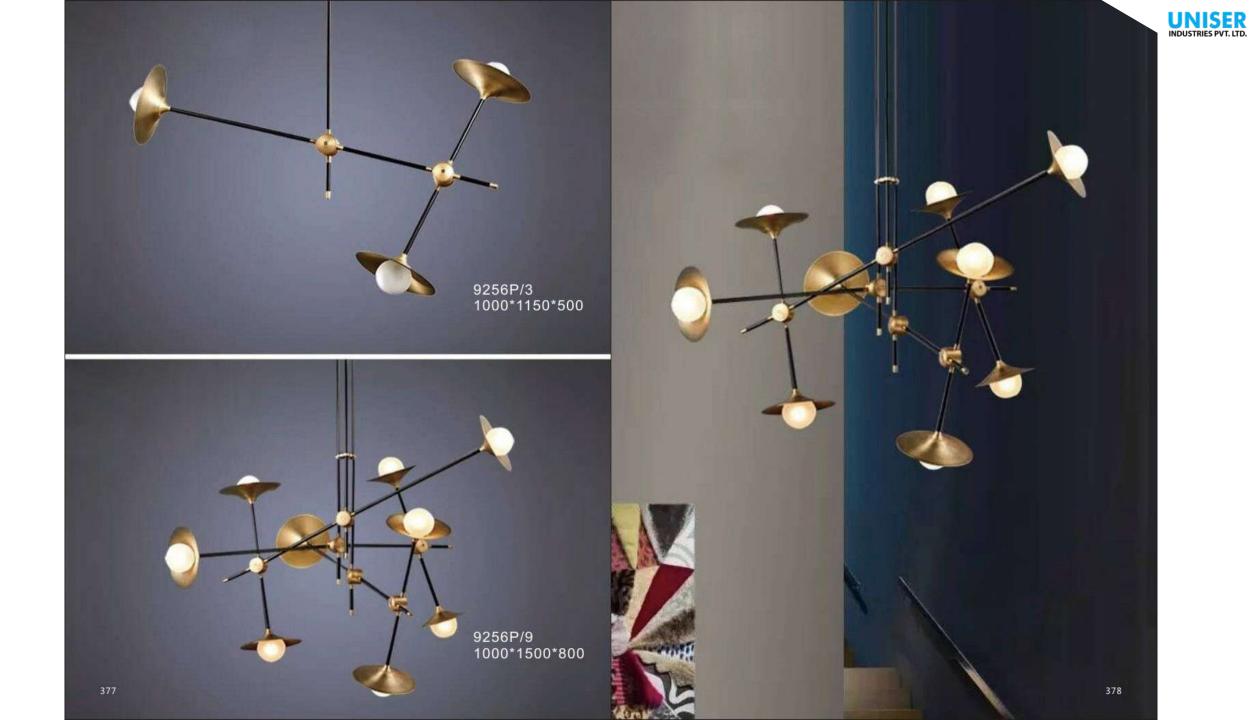

9967P/D800 9967P/D600

392

9707P/S L900\*W350\*H400 9707P/L L1250\*W650\*H520 9707P/XL L1950\*W1000\*H1420

9312F ● D600\*H1650

9388P S:D600\*H2000 M:D800\*H2000 L:D1050\*H2000

STR