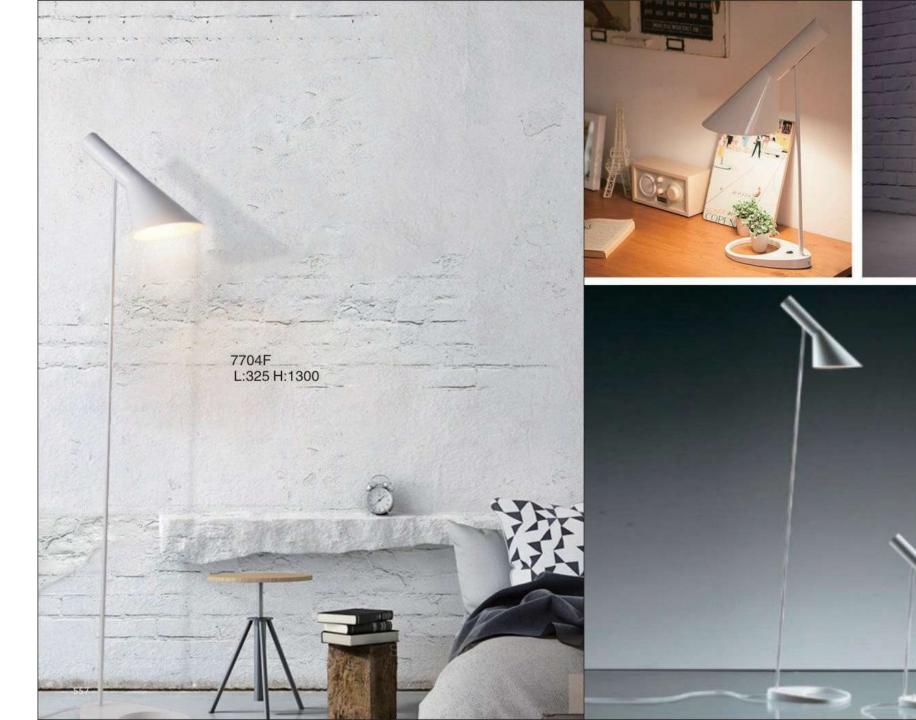

0-1500 9207P-2 D780\*H500-1500

























9352W D180\*H300



9352T D180\*H300



9133W3 L370\*W205\*H765





9214P-5 D450\*H450













9389P-4









9230P/L D750\*D750





## 9386Р Ф830\*520





9090B /L smoky D760xH380mm

9090B/S amber D580xH300mm 9090B /L amber D760xH380mm

> 9090A/S smoky D300xH580mm













9159P/19 D800\*H430























9022R D800 D980 D1050 D1250 D1600 D2000









9016/S L1080xW1000xH350mm 9016/L L1420xW1350xH420mm







9066A-BK





9075P S:D160\*H200 M:D260\*H300 L:D360\*H400

9075T S:D160\*H200 M:D260\*H300 L:D360\*H400

11111

First floor Snack Bar



















8722P D250/D300/D350/D400













9092/S D225xH245mm 9092/L D340xH370mm











UNISER INDUSTRIES PVT. LTD.









8606P D400/D600













6704T W160\*L350\*H500











UNISER INDUSTRIES PVT. LTD.







**8714Р-М** Ф 350\*Н710

**8714P-XS** Φ 140\*H300

**8714P-L** D420\*H800

> **8714P-S** Φ250\*H600

6703T1 D180\*H250 -

6703T2 D220\*H400



6032T S:D235\*H395 L:D350\*H565

> 7032F D350°H1370-1610



6851T S:D210\*H700 L:D210\*H900

6032W 350x230x300