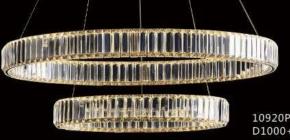

10926P2 D800+D400

D1000+D600

| 10926P1   |  |
|-----------|--|
| Ф400*H80  |  |
| Ф600*H80  |  |
| Ф800*H80  |  |
| Φ1000*H80 |  |

10926P3 D800+D600+D400

10706P/30 D1180\*H570

6082W D300\*H550

10687P D220\*H420