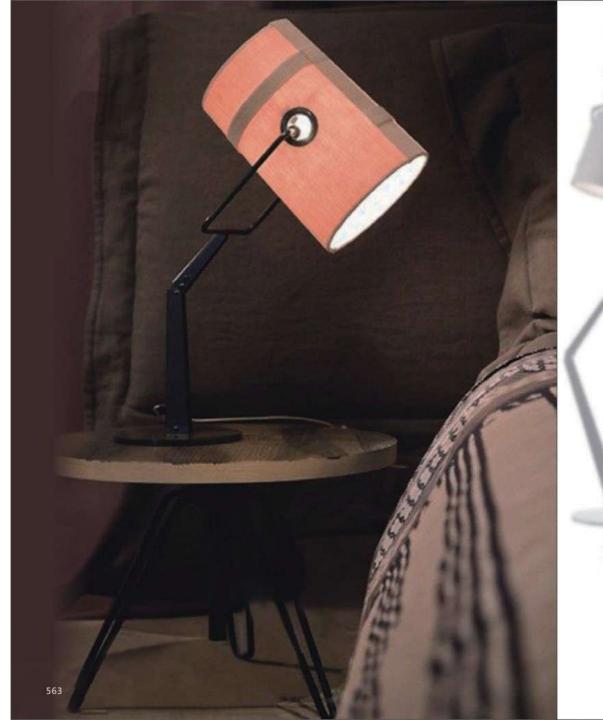

9352W D180\*H300



9352T D180\*H300



9133W3 L370\*W205\*H765





9214P-5 D450\*H450













9389P-4









9230P/L D750\*D750





## 9386Р Ф830\*520





9090B /L smoky D760xH380mm

9090B/S amber D580xH300mm 9090B /L amber D760xH380mm

> 9090A/S smoky D300xH580mm













9159P/19 D800\*H430























9022R D800 D980 D1050 D1250 D1600 D2000









9016/S L1080xW1000xH350mm 9016/L L1420xW1350xH420mm







9066A-BK





9075P S:D160\*H200 M:D260\*H300 L:D360\*H400

9075T S:D160\*H200 M:D260\*H300 L:D360\*H400

11111

First floor Snack Bar



















8722P D250/D300/D350/D400













9092/S D225xH245mm 9092/L D340xH370mm











UNISER INDUSTRIES PVT. LTD.









8606P D400/D600













6704T W160\*L350\*H500











UNISER INDUSTRIES PVT. LTD.







**8714Р-М** Ф 350\*Н710

**8714P-XS** Φ 140\*H300

**8714P-L** D420\*H800

> **8714P-S** Φ250\*H600

6703T1 D180\*H250 -

6703T2 D220\*H400



6032T S:D235\*H395 L:D350\*H565

> 7032F D350°H1370-1610



6851T S:D210\*H700 L:D210\*H900

6032W 350x230x300