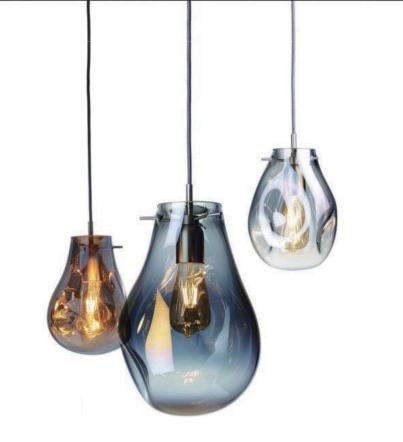

10237P/3







10238P/3



10238P D450/D650 D850/D1080



0238P/2







9989R D500/D600 D800/D1000























7029T D400\*H460







































9911P/8 D950H530



9911P/6 D800H300













UNISER INDUSTRIES PVT. LTD.



334





9962P D600\*H300

9962P D600\*H300



9962P D600\*H300



9962P D600\*H300





















9914P/B D200\*H250

9914P/A D250\*H450











9936P D385\*H360

















9251P/B ⊕950\*1460



9251P/A Ф800\*1460

















9907P/4 D920\*H920

9907P/8 D1420\*H920





9967P/L L1000\*350\*H300







9967P/D800 9967P/D600







392

9707P/S L900\*W350\*H400 9707P/L L1250\*W650\*H520 9707P/XL L1950\*W1000\*H1420



















9312F ● D600\*H1650



9388P S:D600\*H2000 M:D800\*H2000 L:D1050\*H2000

STR







## 9208 D200\*H300 Gold/Silver/Amber/Clear/Blue







9305T D250\*H430



9305F D400\*H1400 UNISER INDUSTRIES PVT. LTD.







412









9306P D180\*H300 UNISER INDUSTRIES PVT. LTD.



9203P D160/D220/D300/D480 white/black/grey/green/coffee









9207P-1 D780\*H500-1500 9207P-2 D780\*H500-1500

























9352W D180\*H300



9352T D180\*H300



9133W3 L370\*W205\*H765





9214P-5 D450\*H450













9389P-4









9230P/L D750\*D750





## 9386Р Ф830\*520





9090B /L smoky D760xH380mm

9090B/S amber D580xH300mm 9090B /L amber D760xH380mm

> 9090A/S smoky D300xH580mm













9159P/19 D800\*H430























9022R D800 D980 D1050 D1250 D1600 D2000









9016/S L1080xW1000xH350mm 9016/L L1420xW1350xH420mm







9066A-BK





9075P S:D160\*H20