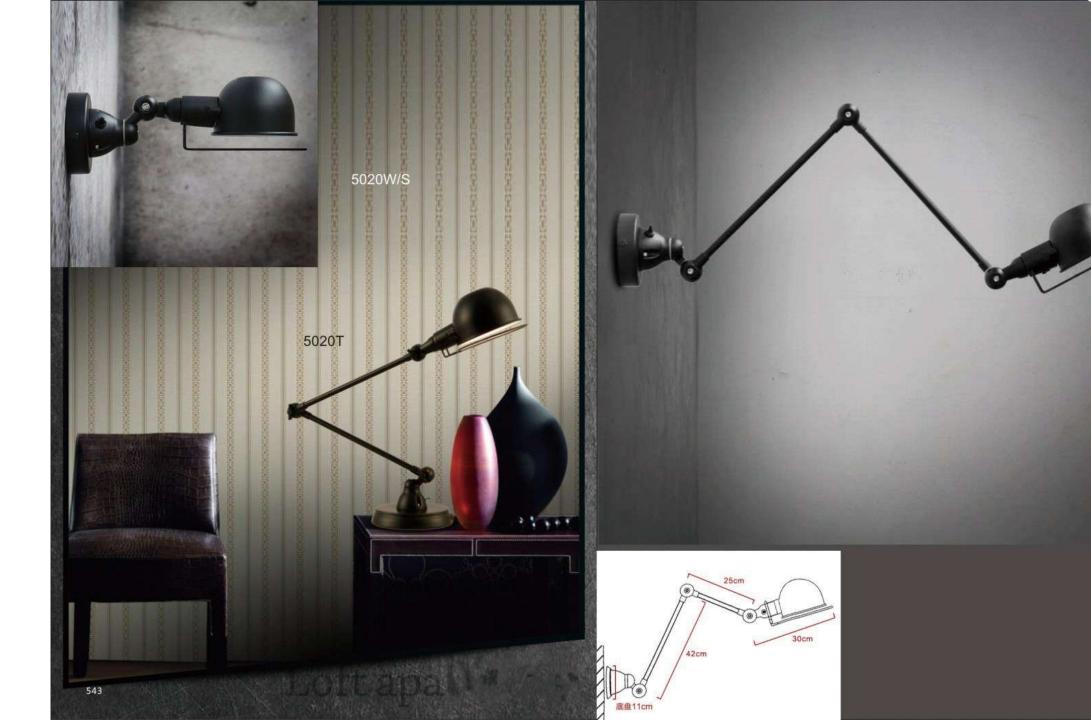

## 10669P/M L800\*W16 10669P/L L1000\*W16

10669P/S

L600\*W16

10669W1 L600\*W16 10669W2 L1000\*W16 10669T D150\*H460 10669F

D180\*H1500

088

10114C

10922P/4 D600\*H550