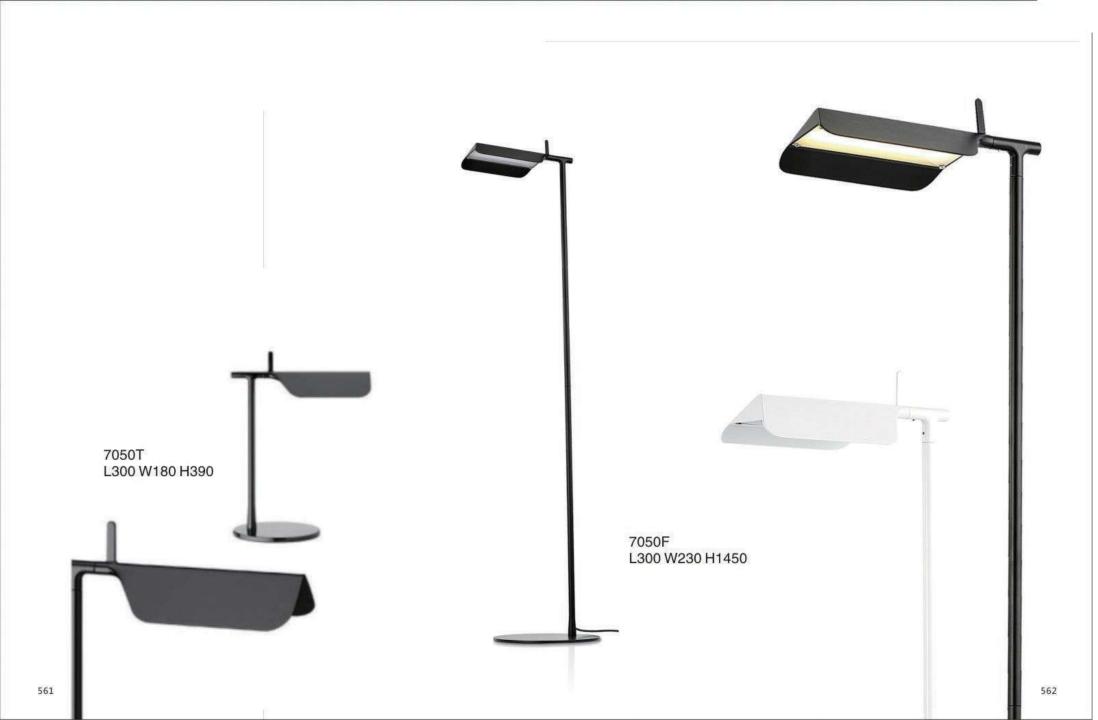

9352W D180\*H300



9352T D180\*H300



9133W3 L370\*W205\*H765





9214P-5 D450\*H450













9389P-4









9230P/L D750\*D750





## 9386Р Ф830\*520





9090B /L smoky D760xH380mm

9090B/S amber D580xH300mm 9090B /L amber D760xH380mm

> 9090A/S smoky D300xH580mm













9159P/19 D800\*H430























9022R D800 D980 D1050 D1250 D1600 D2000









9016/S L1080xW1000xH350mm 9016/L L1420xW1350xH420mm







9066A-BK





9075P S:D160\*H200 M:D260\*H300 L:D360\*H400

9075T S:D160\*H200 M:D260\*H300 L:D360\*H400

11111

First floor Snack Bar



















8722P D250/D300/D350/D400













9092/S D225xH245mm 9092/L D340xH370mm











UNISER INDUSTRIES PVT. LTD.









8606P D400/D600













6704T W160\*L350\*H500











UNISER INDUSTRIES PVT. LTD.







**8714Р-М** Ф 350\*Н710

**8714P-XS** Φ 140\*H300

**8714P-L** D420\*H800

> **8714P-S** Φ250\*H600

6703T1 D180\*H250 -

6703T2 D220\*H400



6032T S:D235\*H395 L:D350\*H565

> 7032F D350°H1370-1610



6851T S:D210\*H700 L:D210\*H900

6032W 350x230x300