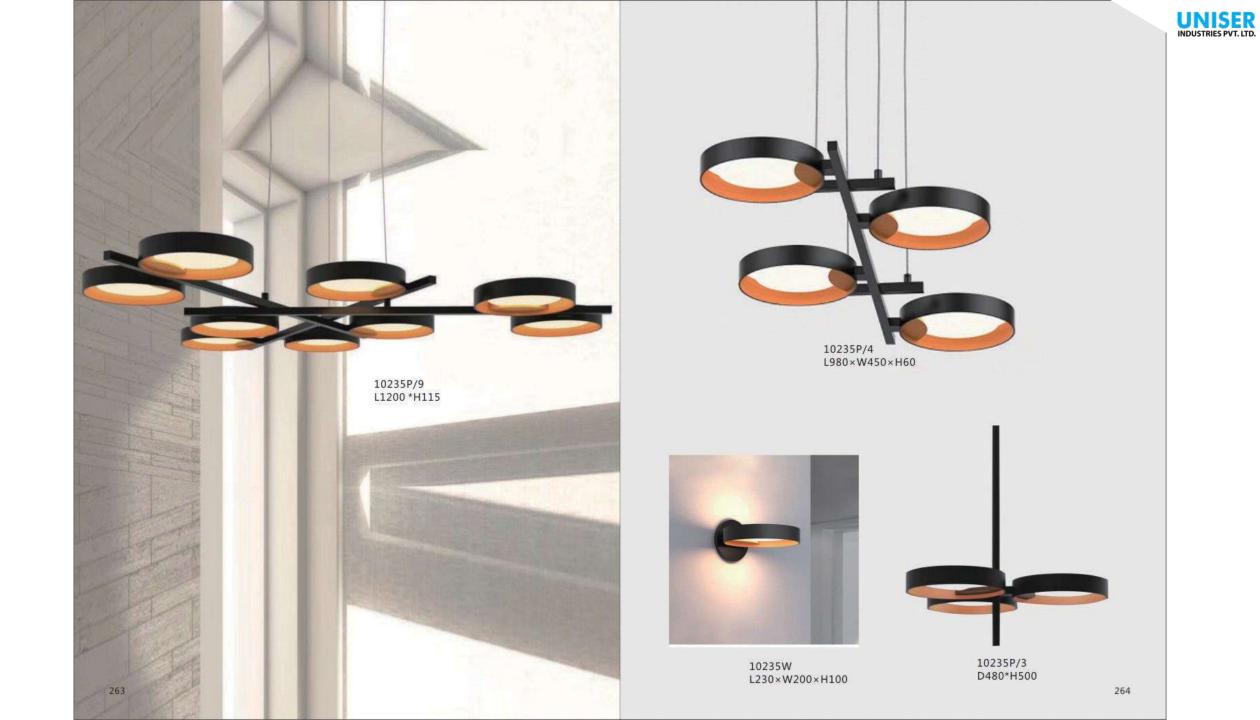

68P/M

D360\*H140

10668P/S

10668P/L D450\*H140

D180\*H110

















10663W D80\*H371-460















10582P/B2 L1180\*D440\*H420 No. of

THE PARTY OF

-

24

10582P/A D250\*H650









10675P1 L250\*W250\*H250



10675T2 D320\*W320\*H680



10675P3 L730\*W250\*H250



10675P/2A D250\*W250\*H490











10453P/B D:600 D:740 D:980

10453P/A D:600 D:740 D:980 10453W D260





9528P/XS D220\*H240

9528P/S D350\*H370

9528P/M D420\*H440

9528P/L D550\*H570







8000P/1 D500W360





10342P D655\*H830





10240T/GOLD D250\*H80



10240T/copper D250\*H80









6003P D220\*H2000 6003W D220\*W280\*H350

























10267P/Grey D750\*H420









9129P 0000 D320\*H260













10229P S: D250 M:D350 L: D450















































































10237P/3







10238P/3



10238P D450/D650 D850/D1080



0238P/2







9989R D500/D600 D800/D1000























7029T D400\*H460







































9911P/8 D950H530



9911P/6 D800H300













UNISER INDUSTRIES PVT. LTD.



334





9962P D600\*H300

9962P D600\*H300



9962P D600\*H300



9962P D600\*H300





















9914P/B D200\*H250

9914P/A D250\*H450











9936P D385\*H360

















9251P/B ⊕950\*1460



9251P/A Ф800\*1460

















9907P/4 D920\*H920

9907P/8 D1420\*H920





9967P/L L1000\*350\*H300







9967P/D800 9967P/D600







392

9707P/S L900\*W350\*H400 9707P/L L1250\*W650\*H520 9707P/XL L1950\*W1000\*H1420



















9312F ● D600\*H1650



9388P S:D600\*H2000 M:D800\*H2000