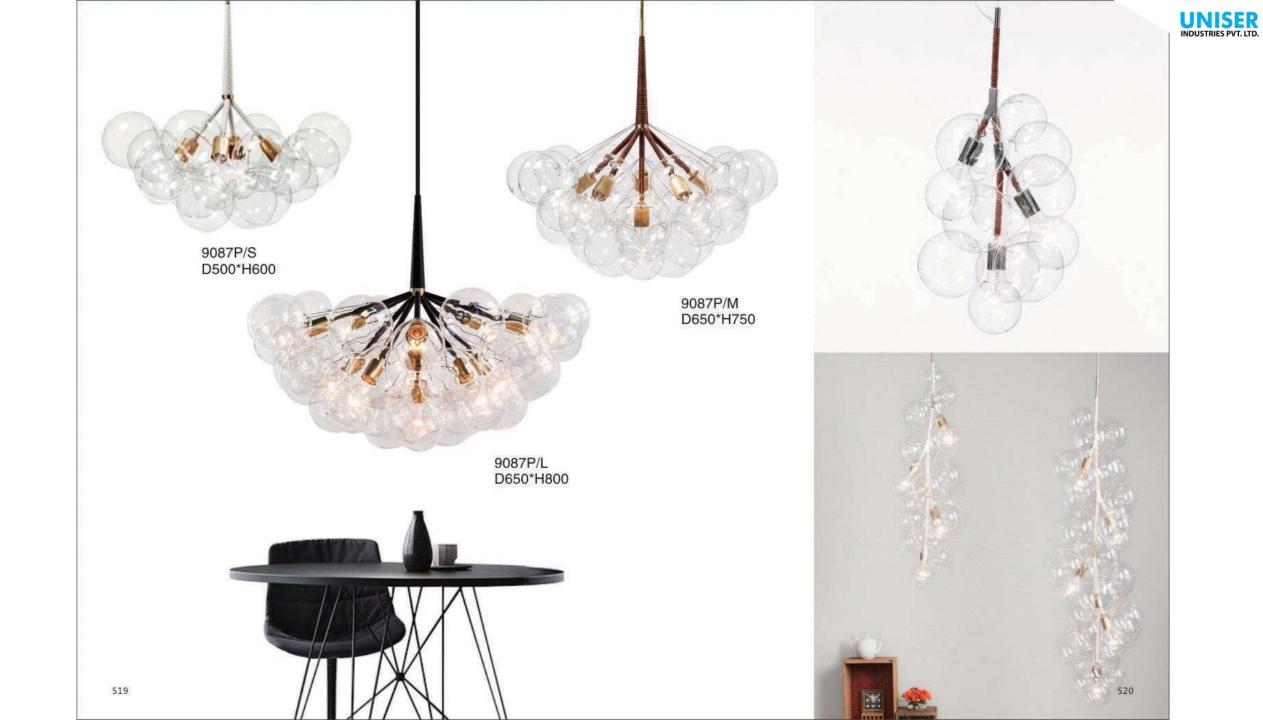

S PVT. LTD.







412









9306P D180\*H300 UNISER INDUSTRIES PVT. LTD.



9203P D160/D220/D300/D480 white/black/grey/green/coffee









9207P-1 D780\*H500-1500 9207P-2 D780\*H500-1500

























9352W D180\*H300



9352T D180\*H300



9133W3 L370\*W205\*H765





9214P-5 D450\*H450













9389P-4









9230P/L D750\*D750





## 9386Р Ф830\*520





9090B /L smoky D760xH380mm

9090B/S amber D580xH300mm 9090B /L amber D760xH380mm

> 9090A/S smoky D300xH580mm













9159P/19 D800\*H430























9022R D800 D980 D1050 D1250 D1600 D2000









9016/S L1080xW1000xH350mm 9016/L L1420xW1350xH420mm







9066A-BK





9075P S:D160\*H200 M:D260\*H300 L:D360\*H400

9075T S:D160\*H200 M:D260\*H300 L:D360\*H400

11111

First floor Snack Bar



















8722P D250/D300/D350/D400













9092/S D225xH245mm 9092/L D340xH370mm











UNISER INDUSTRIES PVT. LTD.









8606P D400/D600













6704T W160\*L350\*H500











UNISER INDUSTRIES PVT. LTD.







**8714Р-М** Ф 350\*Н710

**8714P-XS** Φ 140\*H300

**8714P-L** D420\*H800

> **8714P-S** Φ250\*H600

6703T1 D180\*H250 -

6703T2 D220\*H400



6032T S:D235\*H395 L:D350\*H565

> 7032F D350°H1370-1610



6851T S:D210\*H700 L:D210\*H900

6032W 350x230x300