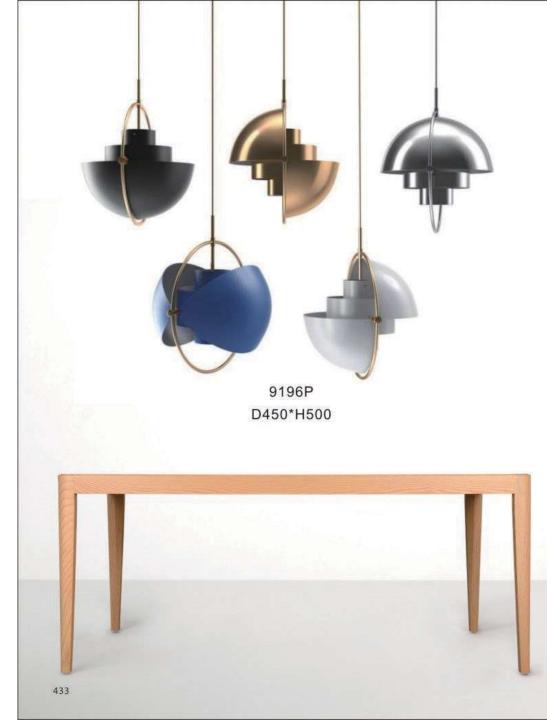

600\*H300



9962P D600\*H300





















9914P/B D200\*H250

9914P/A D250\*H450











9936P D385\*H360

















9251P/B ⊕950\*1460



9251P/A Ф800\*1460

















9907P/4 D920\*H920

9907P/8 D1420\*H920





9967P/L L1000\*350\*H300







9967P/D800 9967P/D600







392

9707P/S L900\*W350\*H400 9707P/L L1250\*W650\*H520 9707P/XL L1950\*W1000\*H1420



















9312F ● D600\*H1650



9388P S:D600\*H2000 M:D800\*H2000 L:D1050\*H2000

STR







## 9208 D200\*H300 Gold/Silver/Amber/Clear/Blue







9305T D250\*H430



9305F D400\*H1400 UNISER INDUSTRIES PVT. LTD.







412









9306P D180\*H300 UNISER INDUSTRIES PVT. LTD.



9203P D160/D220/D300/D480 white/black/grey/green/coffee









9207P-1 D780\*H500-1500 9207P-2 D780\*H500-1500

























9352W D180\*H300



9352T D180\*H300



9133W3 L370\*W205\*H765





9214P-5 D450\*H450













9389P-4









9230P/L D750\*D750





## 9386Р Ф830\*520





9090B /L smoky D760xH380mm

9090B/S amber D580xH300mm 9090B /L amber D760xH380mm

> 9090A/S smoky D300xH580mm













9159P/19 D800\*H430























9022R D800 D980 D1050 D1250 D1600 D2000









9016/S L1080xW1000xH350mm 9016/L L1420xW1350xH420mm







9066A-BK





9075P S:D160\*H200 M:D260\*H300 L:D360\*H400

9075T S:D160\*H200 M:D260\*H300 L:D360\*H400

11111

First floor Snack Bar



















8722P D250/D300/D350/D400













9092/S D225xH245mm 9092/L D340xH370mm











UNISER INDUSTRIES PVT. LTD.









8606P D400/D600













6704T W160\*L350\*H500











UNIS