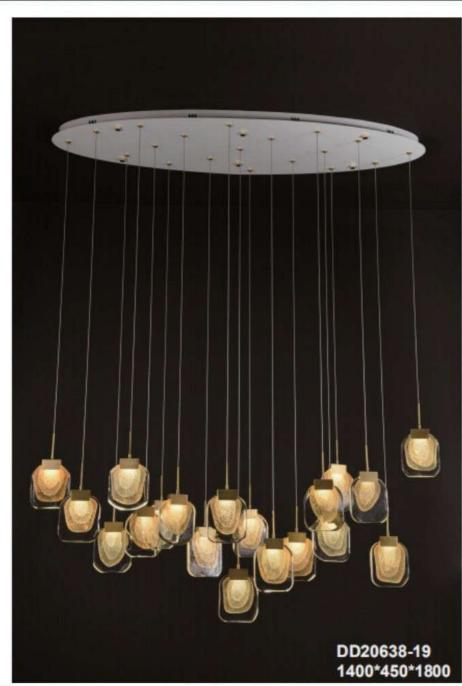

Web : <u>www.unisersolar.com</u> | <u>www.uniserledlights.com</u>

005

10248P/B-3 D160\*H1180

10702P D200\*H259

10369P D600\*H730

10801P/ RED D630\*270\*620 10801P/ GOLD D630\*270\*621 10801P/ SV D630\*270\*622