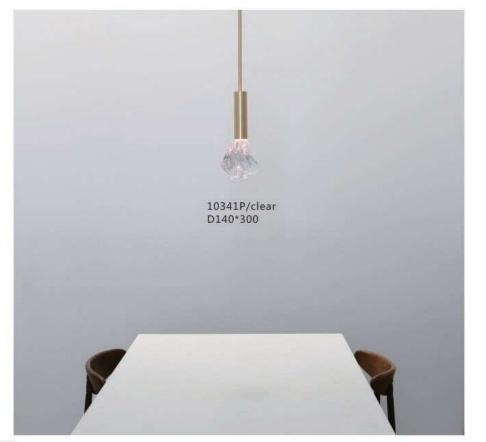

P/M D210\*H380

10666P/L D320\*H560





10457P D350\*H300





10458P D360

( States)

10668P/M

D360\*H140

10668P/S

10668P/L D450\*H140

D180\*H110

















10663W D80\*H371-460















10582P/B2 L1180\*D440\*H420 No. of

THE PARTY OF

-

24

10582P/A D250\*H650









10675P1 L250\*W250\*H250



10675T2 D320\*W320\*H680



10675P3 L730\*W250\*H250



10675P/2A D250\*W250\*H490











10453P/B D:600 D:740 D:980

10453P/A D:600 D:740 D:980 10453W D260





9528P/XS D220\*H240

9528P/S D350\*H370

9528P/M D420\*H440

9528P/L D550\*H570







8000P/1 D500W360





10342P D655\*H830





10240T/GOLD D250\*H80



10240T/copper D250\*H80









6003P D220\*H2000 6003W D220\*W280\*H350

























10267P/Grey D750\*H420









9129P 0000 D320\*H260













10229P S: D250 M:D350 L: D450















































































10237P/3







10238P/3



10238P D450/D650 D850/D1080



0238P/2







9989R D500/D600 D800/D1000























7029T D400\*H460







































9911P/8 D950H530



9911P/6 D800H300













UNISER INDUSTRIES PVT. LTD.



334





9962P D600\*H300

9962P D600\*H300



9962P D600\*H300



9962P D600\*H300





















9914P/B D200\*H250

9914P/A D250\*H450











9936P D385\*H360

















9251P/B ⊕950\*1460



9251P/A Ф800\*1460

















9907P/4 D920\*H920

9907P/8 D1420\*H920





9967P/L L1000\*350\*H300







9967P/D800 9967P/D600







392

9707P/S L900\*W350\*H400 9707P/L L1250\*W650\*H520 9707P/XL L195