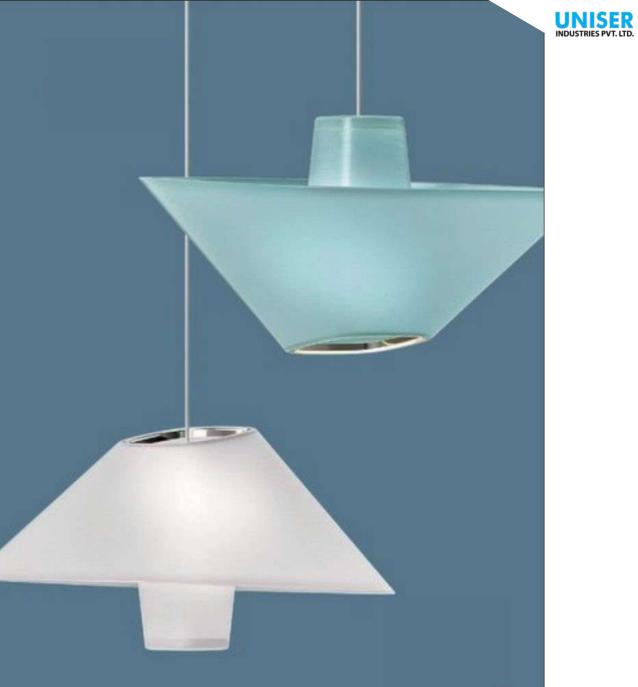

10802P/1 D180\*H650

A

9930P/S D300\*W300\*H260

10

9930P/L D400\*W400\*H350

9571P D300\*H300

> 9571w D300\*H300

10228W1 L250\*W220\*H550