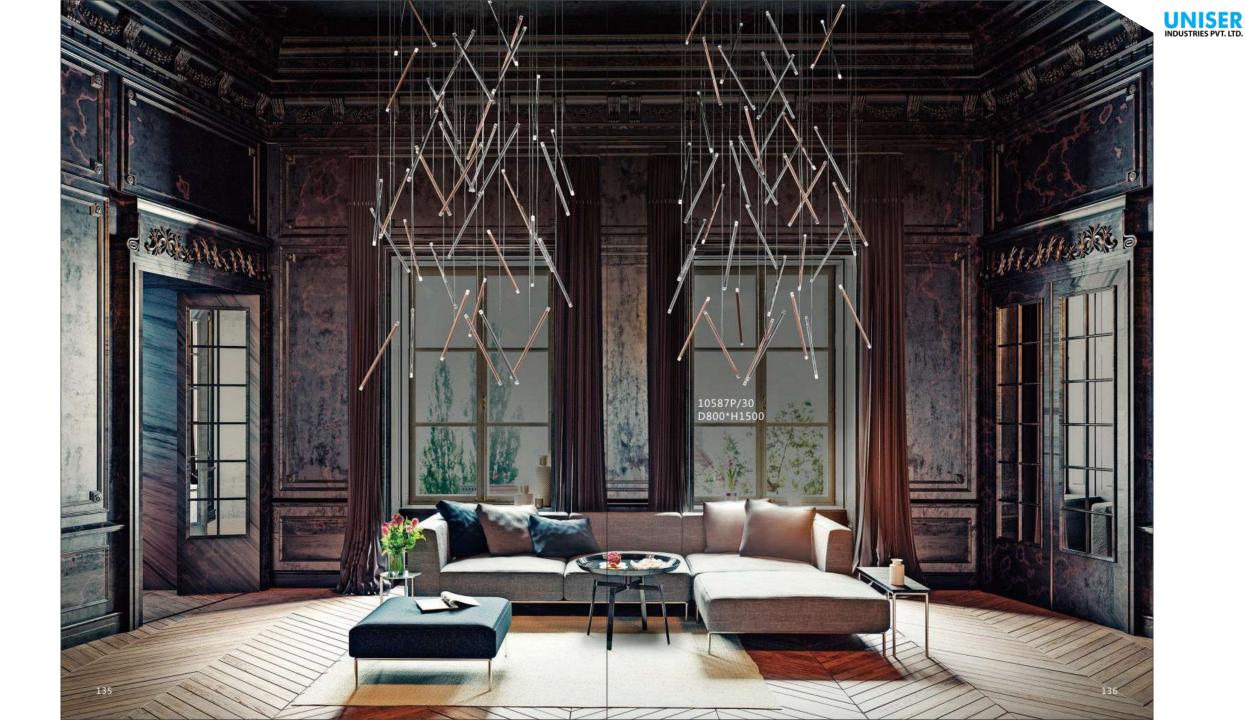

clear glass ball:D110 D130 D150







10700P D420\*H1500













10913P/S D400

10913P/L D500





9281P L1080\*H730



9281T/black D730\*H730







10914P D550\*690





087

## 10669P/M L800\*W16 10669P/L L1000\*W16

10669P/S

L600\*W16

10669W1 L600\*W16 10669W2 L1000\*W16 10669T D150\*H460 10669F

D180\*H1500





088



















10114C













10922P/4 D600\*H550



10922P/8 D1000\*H550







10678P/3 D250\*H800

10678P/4 D250\*H1200

110





8836P/L L1300\*W200\*H250

8836P D600\*H230 D800\*H230 D1000\*H230



































UNISER INDUSTRIES PVT. LTD.



10920P/2 D1000+D600













10926P2 D800+D400

D1000+D600

| 10926P1   |  |
|-----------|--|
| Ф400*H80  |  |
| Ф600*H80  |  |
| Ф800*H80  |  |
| Φ1000*H80 |  |

10926P3 D800+D600+D400









10706P/30 D1180\*H570







6082W D300\*H550



10687P D220\*H420







10923W D360\*H360

10923F D360\*H1700

142







10660P/S grey D230\*320 10660P/S blue D230\*320 10660P/L WH D340\*H340

> 10660P/L grey D340\*H340









10665P D600\*H200



10665W D250\*W135





10666P/S D170\*H260

10666P/M D210\*H380

10666P/L D320\*H560





10457P D350\*H300





10458P D360

( States)

10668P/M

D360\*H140

10668P/S

10668P/L D450\*H140

D180\*H110

















10663W D80\*H371-460















10582P/B2 L1180\*D440\*H420 No. of

THE PARTY OF

-

24

10582P/A D250\*H650









10675P1 L250\*W250\*H250



10675T2 D320\*W320\*H680



10675P3 L730\*W250\*H250



10675P/2A D250\*W250\*H490











10453P/B D:600 D:740 D:980

10453P/A D:600 D:740 D:980 10453W D260





9528P/X