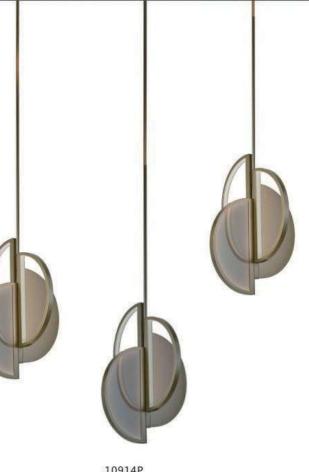

10700P D420\*H1500

10913P/S D400

10913P/L D500

9281P L1080\*H730

9281T/black D730\*H730

10914P D550\*690

087