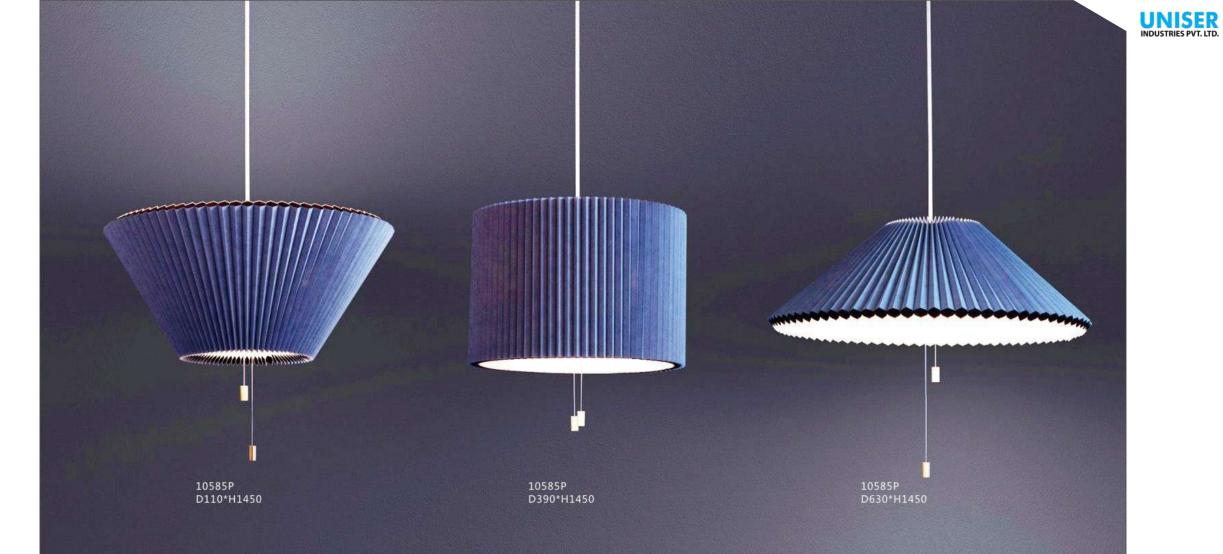

270\*621 10801P/ SV D630\*270\*622



10802P/1 D180\*H650

A















9930P/S D300\*W300\*H260

10

9930P/L D400\*W400\*H350







9571P D300\*H300

> 9571w D300\*H300







10228W1 L250\*W220\*H550

10228P/2 D220\*H1500 10228W2 L250\*W220\*H1140

> 10228W2A L250\*W220\*H1140

10228P/2A D220\*H1500









10708P/6 D710\*H55 UNISER INDUSTRIES PVT. LTD.

10708P/8 D890\*H55







10800P/ gold D560\*H360













19152/3 clear glass ball:D110 D130 D150







10700P D420\*H1500













10913P/S D400

10913P/L D500





9281P L1080\*H730



9281T/black D730\*H730







10914P D550\*690





087

## 10669P/M L800\*W16 10669P/L L1000\*W16

10669P/S

L600\*W16

10669W1 L600\*W16 10669W2 L1000\*W16 10669T D150\*H460 10669F

D180\*H1500





088



















10114C













10922P/4 D600\*H550



10922P/8 D1000\*H550







10678P/3 D250\*H800

10678P/4 D250\*H1200

110





8836P/L L1300\*W200\*H250

8836P D600\*H230 D800\*H230 D1000\*H230



































UNISER INDUSTRIES PVT. LTD.



10920P/2 D1000+D600













10926P2 D800+D400

D1000+D600

| 10926P1   |  |
|-----------|--|
| Ф400*H80  |  |
| Ф600*H80  |  |
| Ф800*H80  |  |
| Φ1000*H80 |  |

10926P3 D800+D600+D400









10706P/30 D1180\*H570







6082W D300\*H550



10687P D220\*H420







10923W D360\*H360

10923F D360\*H1700

142







10660P/S grey D230\*320 10660P/S blue D230\*320 10660P/L WH D340\*H340

> 10660P/L grey D340\*H340









10665P D600\*H200



10665W D250\*W135





10666P/S D170\*H260

10666P/M D210\*H380

10666P/L D320\*H560





10457P D350\*H30