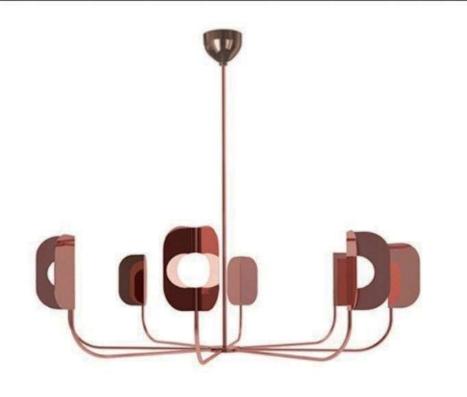

9914P/B D200\*H250

9914P/A D250\*H450

9936P D385\*H360

9251P/B ⊕950\*1460

9251P/A Ф800\*1460

9907P/4 D920\*H920

9907P/8 D1420\*H920

9967P/L L1000\*350\*H300