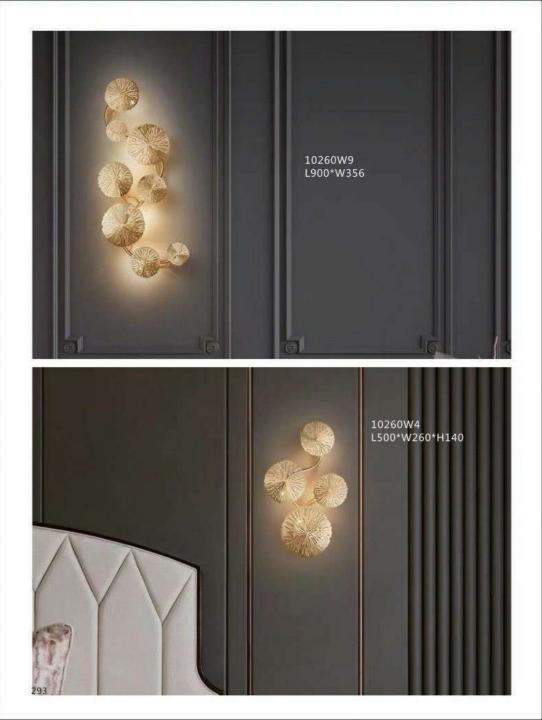

9914P/B D200\*H250

9914P/A D250\*H450

9936P D385\*H360

9251P/B ⊕950\*1460

9251P/A Ф800\*1460

9907P/4 D920\*H920

9907P/8 D1420\*H920

9967P/L L1000\*350\*H300