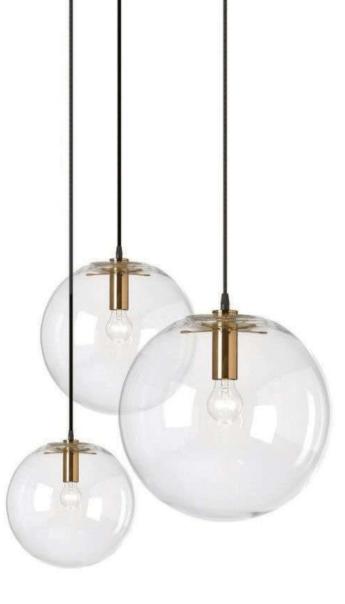

.







412









9306P D180\*H300 UNISER INDUSTRIES PVT. LTD.



9203P D160/D220/D300/D480 white/black/grey/green/coffee









9207P-1 D780\*H500-1500 9207P-2 D780\*H500-1500

























9352W D180\*H300



9352T D180\*H300



9133W3 L370\*W205\*H765





9214P-5 D450\*H450













9389P-4









9230P/L D750\*D750





## 9386Р Ф830\*520





9090B /L smoky D760xH380mm

9090B/S amber D580xH300mm 9090B /L amber D760xH380mm

> 9090A/S smoky D300xH580mm













9159P/19 D800\*H430























9022R D800 D980 D1050 D1250 D1600 D2000









9016/S L1080xW1000xH350mm 9016/L L1420xW1350xH420mm







9066A-BK





9075P S:D160\*H200 M:D260\*H300 L:D360\*H400

9075T S:D160\*H200 M:D260\*H300 L:D360\*H400

11111

First floor Snack Bar



















8722P D250/D300/D350/D400













9092/S D225xH245mm 9092/L D340xH370mm











UNISER INDUSTRIES PVT. LTD.









8606P D400/D600













6704T W160\*L350\*H500











UNISER INDUSTRIES PVT. LTD.







**8714Р-М** Ф 350\*Н710

**8714P-XS** Φ 140\*H300

**8714P-L** D420\*H800

> **8714P-S** Φ250\*H600

6703T1 D180\*H250 -

6703T2 D220\*H400



6032T S:D235\*H395 L:D350\*H565

> 7032F D350°H1370-1610



6851T S:D210\*H700 L:D210\*H900

6032W 350x230x300