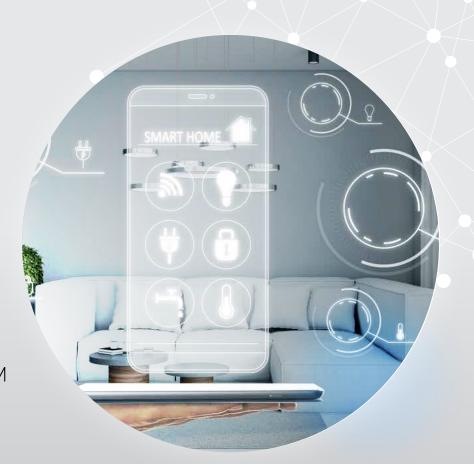

# **ILLUMINATE • AUTOMATE**

Automation is essential for modern living, enhancing convenience, security, and energy efficiency. It allows control of smart devices like thermostats, lights, and security systems remotely via smartphone apps, making it indispensable for contemporary homes.