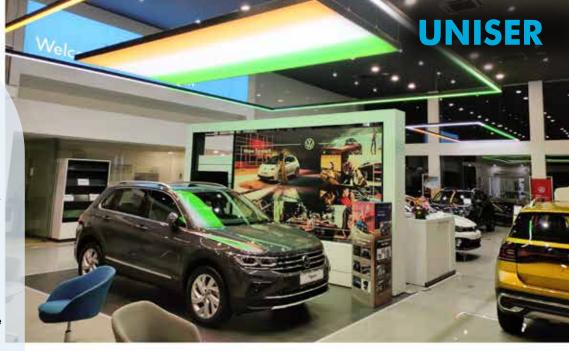

# **PROJECT SHOWCASE**

Volkswagen Group in India is represented by five brands: SKODA, Volkswagen, Audi, Porsche and Lamborghini. The Indian journey began with the launch of SKODA in 2001. Audi and Volkswagen entered in 2007, while Lamborghini and Porsche were introduced in 2012. Today, the Group upholds its mantle of superior engineering, with plants in Pune and Aurangabad working seamlessly to manufacture the world's most loved cars.

### Segment:

Automotive Industry, Showrooms, Sales Offices, Back Office, Automobile Yards, Service Centres

# **Project Description:**

These spaces are brought to life with a unique and stylish illumination courtesy of Stretch Fabric Ceiling Lights and Linear Lights. The perfect ambience is achieved through meticulous glare control, optimal wattage selection and the ability to choose any colour from Warm White to Cool White and even RGB. Surface Downlights add generic lighting. LED Strip Lights add accentuation, while the flexibility of LED Track Lights ensures precise focus in desired directions. In the back office, Frosted Downlights & 2x2 Square Tile Lights create a conducive working environment, featuring meticulously designed illumination and colour selection aligned with the brand.