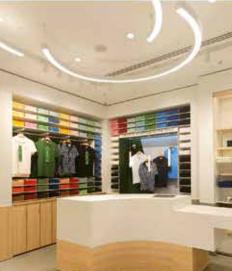

# **Project Description:**

Lighting in apparel stores must ensure the customers have enough light to feel comfortable in the space and this was perfectly achieved. Illumination in these spaces is uniquely and stylishly achieved with custom made curved Linear Lights that form a trendy design along with COB Downlights, offering essential technical lights. Meticulous glare control and optimal wattage selection contribute to the perfect ambience. LED Strip Lights accentuate the spaces, and the flexibility of LED Track Lights allows for precise directional focus towards the merchandise. In the back office, Frosted Downlights provide working light for an ideal environment, with carefully designed illumination and colour selection that embodies the brand.

# Segment:

Boutique stores for Clothing, Footwear, Sportswear, Eyewear, Perfume, Towels and Watches.