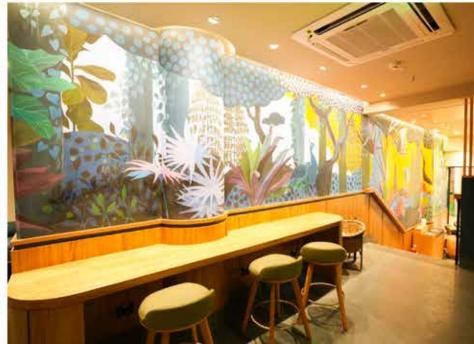

# **Project Description:**

We work closely with their designers on each individual store, to ensure the required aesthetics and lighting levels are achieved both internally and externally. We have to be very flexible with our lighting solution and propose one that best suits the style and layout the interior designers are looking to achieve for that specific store. COB Downlights infuse these spaces with a distinctive and stylish illumination, serving as essential technical lights. The perfect ambience is crafted through careful glare control and optimal wattage selection. Accentuating the spaces are LED Strip Lights, while the flexibility of LED Track Lights enables precise focus in desired directions. In the back office, Frosted Downlights create an optimal working environment with meticulously designed illumination and colour selection that resonates with the brand.