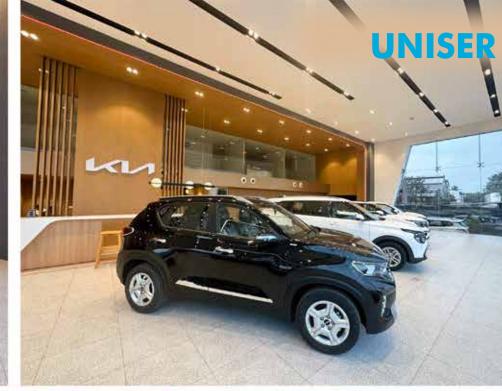

#### **Locations:**

KIA is a global mobility brand with a vision to create sustainable mobility solutions for consumers, communities, and societies around the world. Founded in 1944, Kia has been providing mobility solutions for more than 75 years. With 52,000 employees worldwide, a presence in more than 190 markets, and manufacturing facilities in six countries, the company today sells around three million vehicles a year.

# Segment:

Automotive Industry, Showrooms, Sales Offices, Back Office, Automobile Yards, Service Centres

# **Project Description:**

Illumination in these spaces is both unique and stylish, achieved using Curved Linear Lights for essential technical lights. Meticulous control of glare and optimal wattage selection establishes the perfect ambience. Neon Flex & LED Strip Lights accentuate the spaces, and the flexibility of LED Track Lights allows for precise directional focus. In the back office, Frosted Downlights & 2x2 LED Square Tiles provide working light for an ideal environment, with carefully designed illumination and colour selection that embodies the brand.