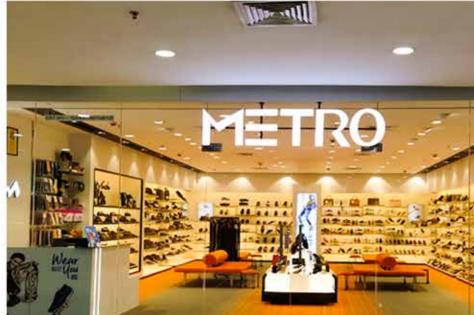

#### Location:

Established in the year of freedom, 1947, Metro Shoes opened up as a footwear store in Colaba, Mumbai and over seven decades, the brand has become a common name in Indian households. Recognised for their skilled craftsmanship, unmatched quality and style quotient, they have the best shoes catering to the diverse tastes of Indian men, women and kids. Metro Shoes is the country's top footwear brand and is proud of its network of shoe stores in over 100+ cities and an online store providing exclusive fashion footwear and accessories.

# Segment:

Footwear Stores, Back Office

# **Project Description:**

Metro Shoes' Store lights blend with the historic charm of this iconic brand with and the lighting philosophy is aligned with the elegant design of their merchandise. A Mix of SMD & COB Downlights create a unique and stylish illumination in these spaces, serving as essential technical lights. Meticulous glare control and optimal wattage selection contribute to the perfect ambience. Accentuating the spaces are LED Strip Lights, and the flexibility of LED Track Lights allows for precise directional focus. In the back office, Frosted Downlights provide working light for an ideal environment, with carefully designed illumination and color selection that resonates with the brand.