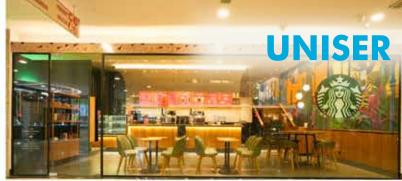

# **Locations:**

Starbucks Corporation is an American multinational chain of coffee-houses and roastery reserves headquartered in Seattle, Washington. It is the world's largest coffeehouse chain. As of November 2022, the company had 35,711 stores in 80 countries.

Cafes, Coffee House, Roastery Reserves, Back Office

# **Project Description:**

We work closely with their designers on each individual store, to ensure the required aesthetics and lighting levels are achieved both internally and externally. We have to be very flexible with our lighting solution and propose one that best suits the style and layout the interior designers are looking to achieve for that specific store. COB Downlights infuse these spaces with a distinctive and stylish illumination, serving as essential technical lights. The perfect ambience is crafted through careful glare control and optimal wattage selection. Accentuating the spaces are LED Strip Lights, while the flexibility of LED Track Lights enables precise focus in desired directions. In the back office, Frosted Downlights create an optimal working environment with meticulously designed illumination and colour selection that resonates with the brand.