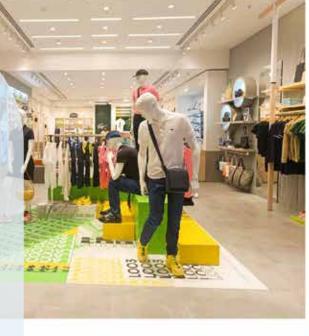

# **Project Description:**

Lighting in apparel stores must ensure the customers have enough light to feel comfortable in the space and this was perfectly achieved. Illumination in these spaces is uniquely and stylishly achieved with custom made curved Linear Lights that form a trendy design along with COB Downlights, offering essential technical lights. Meticulous glare control and optimal wattage selection contribute to the perfect ambience. LED Strip Lights accentuate the spaces, and the flexibility of LED Track Lights allows for precise directional focus towards the merchandise. In the back office, Frosted Downlights provide working light for an ideal environment, with carefully designed illumination and colour selection that embodies the brand.

# Segment:

Boutique stores for Clothing, Footwear, Sportswear, Eyewear, Perfume, Towels and Watches.