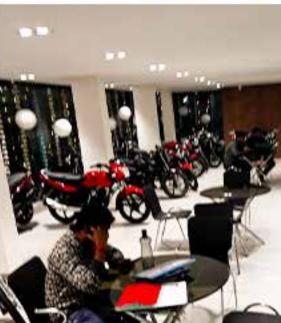

#### Location:

TVS Motor Company (commonly known as TVS) is an Indian multinational motorcycle manufacturer headquartered in Chennai. It is the third-largest motorcycle company in India by revenue. The company has annual sales of three million units and an annual production capacity of over four million vehicles. TVS Motor Company is also the second largest two-wheeler exporter in India with exports to over 60 countries.

TVS Motor Company is the flagship company of the TVS Group, being the largest company of the group in terms of valuation and turnover.

## Segment:

**Automobiles 2-Wheelers** 

## **Project Description:**

TVS Motors showrooms needed a revamp with brighter and well planned illumination. Illumination in these spaces is uniquely and stylishly achieved with specially developed SMD Downlights, offering essential technical lighting. Meticulous glare control and optimal wattage selection contribute to the perfect ambience. LED Strip Lights accentuate the spaces, and the flexibility of specially designed LED track lights allows for precise directional focus. In the workshop area, special Low Bay Industrial Lights provide working light for an ideal environment, with carefully designed illumination and colour selection that embodies the brand & blends with the interiors.