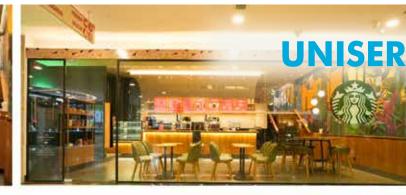

#### **Locations:**

Starbucks Corporation is an American multinational chain of coffee-houses and roastery reserves headquartered in Seattle, Washington. It is the world's largest coffeehouse chain. As of November 2022, the company had 35,711 stores in 80 countries.

## Segment:

Cafes, Coffee House, Roastery Reserves, Back Office

## **Project Description:**

We work closely with their designers on each individual store, to ensure the required aesthetics and lighting levels are achieved both internally and externally. We have to be very flexible with our lighting solution and propose one that best suits the style and layout the interior designers are looking to achieve for that specific store. COB Downlights infuse these spaces with a distinctive and stylish illumination, serving as essential technical lights. The perfect ambience is crafted through careful glare control and optimal wattage selection. Accentuating the spaces are LED Strip Lights, while the flexibility of LED Track Lights enables precise focus in desired directions. In the back office, Frosted Downlights create an optimal working environment with meticulously designed illumination and colour selection that resonates with the brand.