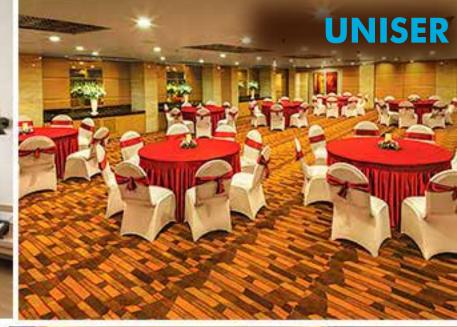

#### Location:

Lemon Tree Hotels Limited (LTHL) is one of the largest hotel chains in India, and owns/leases/operates/franchises hotels across the upscale, upper-midscale, midscale and economy segments. LTHL delivers differentiated yet superior service offerings, with a compelling value proposition. Today, the company has a portfolio of 160+ hotels, which includes over 100+ operational hotels and more than 60 hotels set to open in India and internationally.

### Segment:

Hospitality Sector, Hotels – Economical to Premium 5-Star, Restaurants, Lounges & Offices

## **Project Description:**

Lights used are aligned with their philosophy of elegant style and spaces that inspire awe and pride. A unique and stylish illumination graces these spaces, achieved through the use of COB Downlights of various types for essential technical lights. The perfect ambience is carefully crafted with glare control and optimal wattage selection. LED Strip Lights accentuate the spaces, while the flexibility of of adjustable swivel downlights enables precise focus in desired directions. Frosted Downlights in the back office provide working light for an ideal environment, with meticulously designed illumination and colour selection reflecting the brand.