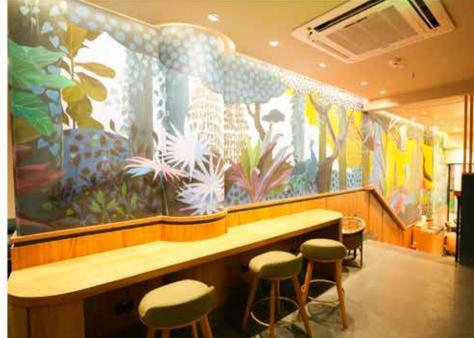

Lacoste S.A. is a French company, founded in 1933 by tennis player Rene Lacoste, and entrepreneur Andre Gillier. It sells clothing, footwear, sportswear, eyewear, leather goods, perfume, towels and watches. The company can be recognised by its green Crocodile logo. Almost 50 million Lacoste products are sold in over 110 countries annually.

## Segment:

Boutique stores for Clothing, Footwear, Sportswear, Eyewear, Perfume, Towels and Watches.

## **Project Description:**

Lighting in apparel stores must ensure the customers have enough light to feel comfortable in the space and this was perfectly achieved. Illumination in these spaces is uniquely and stylishly achieved with custom made curved Linear Lights that form a trendy design along with COB Downlights, offering essential technical lights. Meticulous glare control and optimal wattage selection contribute to the perfect ambience. LED Strip Lights accentuate the spaces, and the flexibility of LED Track Lights allows for precise directional focus towards the merchandise. In the back office, Frosted Downlights provide working light for an ideal environment, with carefully designed illumination and colour selection that embodies the brand.