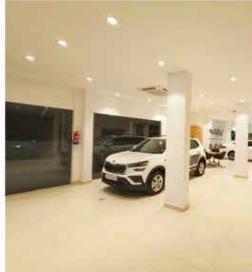

# **PROJECT SHOWCASE**

Volkswagen Group in India is represented by five brands: SKODA, Volkswagen, Audi, Porsche and Lamborghini. The Indian journey began with the launch of SKODA in 2001. Audi and Volkswagen entered in 2007, while Lamborghini and Porsche were introduced in 2012. Today, the Group upholds its mantle of superior engineering, with plants in Pune and Aurangabad working seamlessly to manufacture the world's most loved cars.

#### Segment:

Automotive Industry, Showrooms, Sales Offices, Back Office, Automobile Yards, Service Centres

## **Project Description:**

These spaces are brought to life with a unique and stylish illumination courtesy of Stretch Fabric Ceiling Lights and Linear Lights. The perfect ambience is achieved through meticulous glare control, optimal wattage selection and the ability to choose any colour from Warm White to Cool White and even RGB. Surface Downlights add generic lighting. LED Strip Lights add accentuation, while the flexibility of LED Track Lights ensures precise focus in desired directions. In the back office, Frosted Downlights & 2x2 Square Tile Lights create a conducive working environment, featuring meticulously designed illumination and colour selection aligned with the brand.