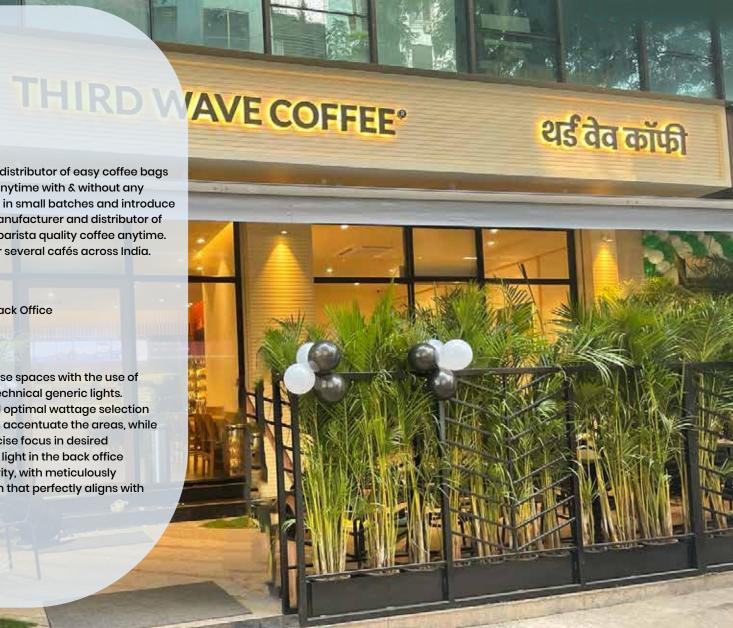

#### Location:

Third Wave Coffee is a manufacturer and distributor of easy coffee bags that help to make barista-quality coffee anytime with & without any equipment. The Third Wave roasts coffees in small batches and introduce specialty coffee. Third wave Coffee is a manufacturer and distributor of specialty coffee bags that helps to make barista quality coffee anytime. Third wave Coffee has rolled out a plan for several cafés across India.

## Segment:

Cafes, Coffee House, Roastery Reserves, Back Office

## **Project Description:**

Unique and stylish illumination graces these spaces with the use of COB Downlights, providing the essential technical generic lights.

Careful consideration of glare control and optimal wattage selection sets the perfect ambience. LED Strip Lights accentuate the areas, while the flexibility of LED track lights allows precise focus in desired directions. Frosted Downlights for working light in the back office create an ideal environment for productivity, with meticulously designed illumination and colour selection that perfectly aligns with the brand.