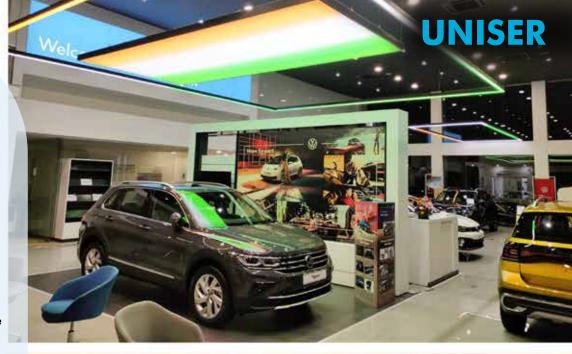

# **PROJECT SHOWCASE**

Volkswagen Group in India is represented by five brands: SKODA, Volkswagen, Audi, Porsche and Lamborghini. The Indian journey began with the launch of SKODA in 2001. Audi and Volkswagen entered in 2007, while Lamborghini and Porsche were introduced in 2012. Today, the Group upholds its mantle of superior engineering, with plants in Pune and Aurangabad working seamlessly to manufacture the world's most loved cars.

#### Segment:

Automotive Industry, Showrooms, Sales Offices, Back Office, Automobile Yards, Service Centres

## **Project Description:**

These spaces are brought to life with a unique and stylish illumination courtesy of Stretch Fabric Ceiling Lights and Linear Lights. The perfect ambience is achieved through meticulous glare control, optimal wattage selection and the ability to choose any colour from Warm White to Cool White and even RGB. Surface Downlights add generic lighting. LED Strip Lights add accentuation, while the flexibility of LED Track Lights ensures precise focus in desired directions. In the back office, Frosted Downlights & 2x2 Square Tile Lights create a conducive working environment, featuring meticulously designed illumination and colour selection aligned with the brand.