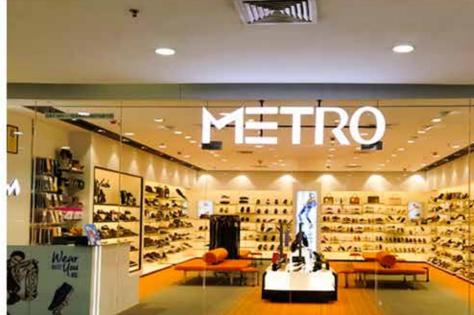

#### **Location:**

Established in the year of freedom, 1947, Metro Shoes opened up as a footwear store in Colaba, Mumbai and over seven decades, the brand has become a common name in Indian households. Recognised for their skilled craftsmanship, unmatched quality and style quotient, they have the best shoes catering to the diverse tastes of Indian men, women and kids. Metro Shoes is the country's top footwear brand and is proud of its network of shoe stores in over 100+ cities and an online store providing exclusive fashion footwear and accessories.

### Segment:

Footwear Stores, Back Office

## **Project Description:**

Metro Shoes' Store lights blend with the historic charm of this iconic brand with and the lighting philosophy is aligned with the elegant design of their merchandise. A Mix of SMD & COB Downlights create a unique and stylish illumination in these spaces, serving as essential technical lights. Meticulous glare control and optimal wattage selection contribute to the perfect ambience. Accentuating the spaces are LED Strip Lights, and the flexibility of LED Track Lights allows for precise directional focus. In the back office, Frosted Downlights provide working light for an ideal environment, with carefully designed illumination and color selection that resonates with the brand.