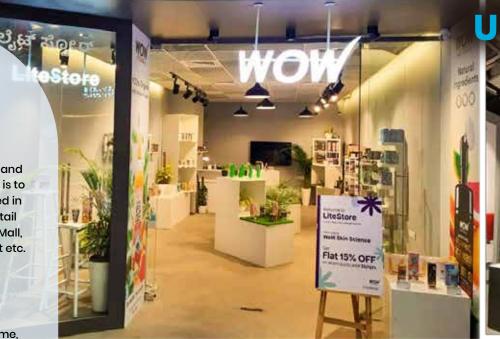

## **LiteStore®**

#### **Client Profile:**

LiteStore is a Flexi-Retail Platform. They plug in the most promising and popular brands in retail spaces to make ideas happen. Their vision is to make the offline journey for brands seamless and efficient. Founded in 2021, They are present across 7 cities with close to 45,000 sq ft of retail assets under management. Some brands at the LiteStore in Orion Mall, Bangalore are WOW Skin Science, JBL Professional, The Pant Project etc.

## Segment:

Boutique stores for Clothing, Footwear, Sportswear, Eyewear, Perfume, Towels and Watches.

## **Project Description:**

Illumination in these spaces is both unique and stylish, achieved using Curved Linear Lights for essential technical lights. Meticulous control of glare and optimal wattage selection establishes the perfect ambience. Downlights accentuate the spaces, and the flexibility of LED Track Lights allows for precise directional focus. In the back office, Frosted Downlights provide working light for an ideal environment, with carefully designed illumination and colour selection that embodies the brand.