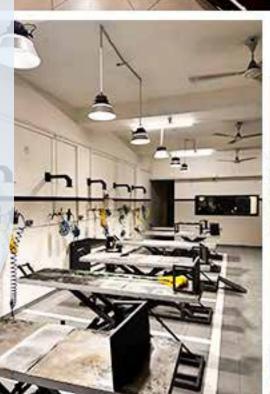

#### Location:

TVS Motor Company (commonly known as TVS) is an Indian multinational motorcycle manufacturer headquartered in Chennai. It is the third-largest motorcycle company in India by revenue. The company has annual sales of three million units and an annual production capacity of over four million vehicles. TVS Motor Company is also the second largest two-wheeler exporter in India with exports to over 60 countries.

TVS Motor Company is the flagship company of the TVS Group, being the largest company of the group in terms of valuation and turnover.

## Segment:

**Automobiles 2-Wheelers** 

## **Project Description:**

TVS Motors showrooms needed a revamp with brighter and well planned illumination. Illumination in these spaces is uniquely and stylishly achieved with specially developed SMD Downlights, offering essential technical lighting. Meticulous glare control and optimal wattage selection contribute to the perfect ambience. LED Strip Lights accentuate the spaces, and the flexibility of specially designed LED track lights allows for precise directional focus. In the workshop area, special Low Bay Industrial Lights provide working light for an ideal environment, with carefully designed illumination and colour selection that embodies the brand & blends with the interiors.