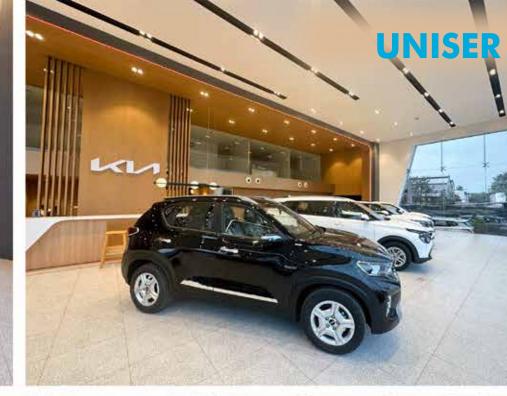

#### Locations:

KIA is a global mobility brand with a vision to create sustainable mobility solutions for consumers, communities, and societies around the world. Founded in 1944, Kia has been providing mobility solutions for more than 75 years. With 52,000 employees worldwide, a presence in more than 190 markets, and manufacturing facilities in six countries, the company today sells around three million vehicles a year.

## Segment:

Automotive Industry, Showrooms, Sales Offices, Back Office, Automobile Yards, Service Centres

## **Project Description:**

Illumination in these spaces is both unique and stylish, achieved using Curved Linear Lights for essential technical lights. Meticulous control of glare and optimal wattage selection establishes the perfect ambience. Neon Flex & LED Strip Lights accentuate the spaces, and the flexibility of LED Track Lights allows for precise directional focus. In the back office, Frosted Downlights & 2x2 LED Square Tiles provide working light for an ideal environment, with carefully designed illumination and colour selection that embodies the brand.