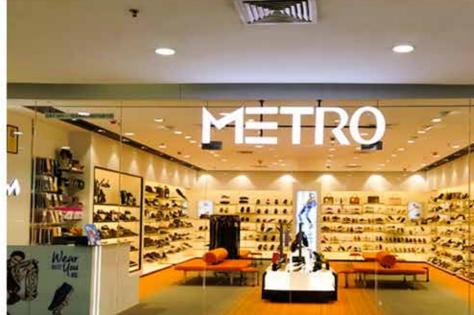

#### Location:

Established in the year of freedom, 1947, Metro Shoes opened up as a footwear store in Colaba, Mumbai and over seven decades, the brand has become a common name in Indian households. Recognised for their skilled craftsmanship, unmatched quality and style quotient, they have the best shoes catering to the diverse tastes of Indian men, women and kids. Metro Shoes is the country's top footwear brand and is proud of its network of shoe stores in over 100+ cities and an online store providing exclusive fashion footwear and accessories.

### Segment:

Footwear Stores, Back Office

## **Project Description:**

Metro Shoes' Store lights blend with the historic charm of this iconic brand with and the lighting philosophy is aligned with the elegant design of their merchandise. A Mix of SMD & COB Downlights create a unique and stylish illumination in these spaces, serving as essential technical lights. Meticulous glare control and optimal wattage selection contribute to the perfect ambience. Accentuating the spaces are LED Strip Lights, and the flexibility of LED Track Lights allows for precise directional focus. In the back office, Frosted Downlights provide working light for an ideal environment, with carefully designed illumination and color selection that resonates with the brand.