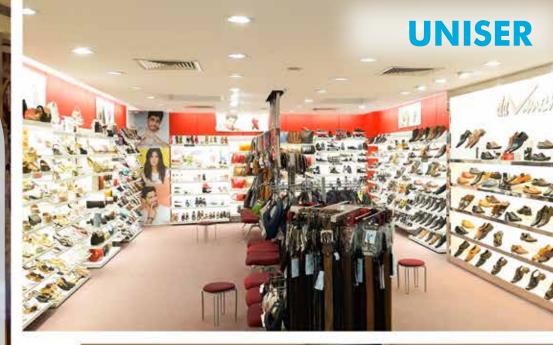

#### Location:

Established in the year of freedom, 1947, Metro Shoes opened up as a footwear store in Colaba, Mumbai and over seven decades, the brand has become a common name in Indian households. Recognised for their skilled craftsmanship, unmatched quality and style quotient, they have the best shoes catering to the diverse tastes of Indian men, women and kids. Metro Shoes is the country's top footwear brand and is proud of its network of shoe stores in over 100+ cities and an online store providing exclusive fashion footwear and accessories.

### Segment:

Footwear Stores, Back Office

## **Project Description:**

Metro Shoes' Store lights blend with the historic charm of this iconic brand with and the lighting philosophy is aligned with the elegant design of their merchandise. A Mix of SMD & COB Downlights create a unique and stylish illumination in these spaces, serving as essential technical lights. Meticulous glare control and optimal wattage selection contribute to the perfect ambience. Accentuating the spaces are LED Strip Lights, and the flexibility of LED Track Lights allows for precise directional focus. In the back office, Frosted Downlights provide working light for an ideal environment, with carefully designed illumination and color selection that resonates with the brand.