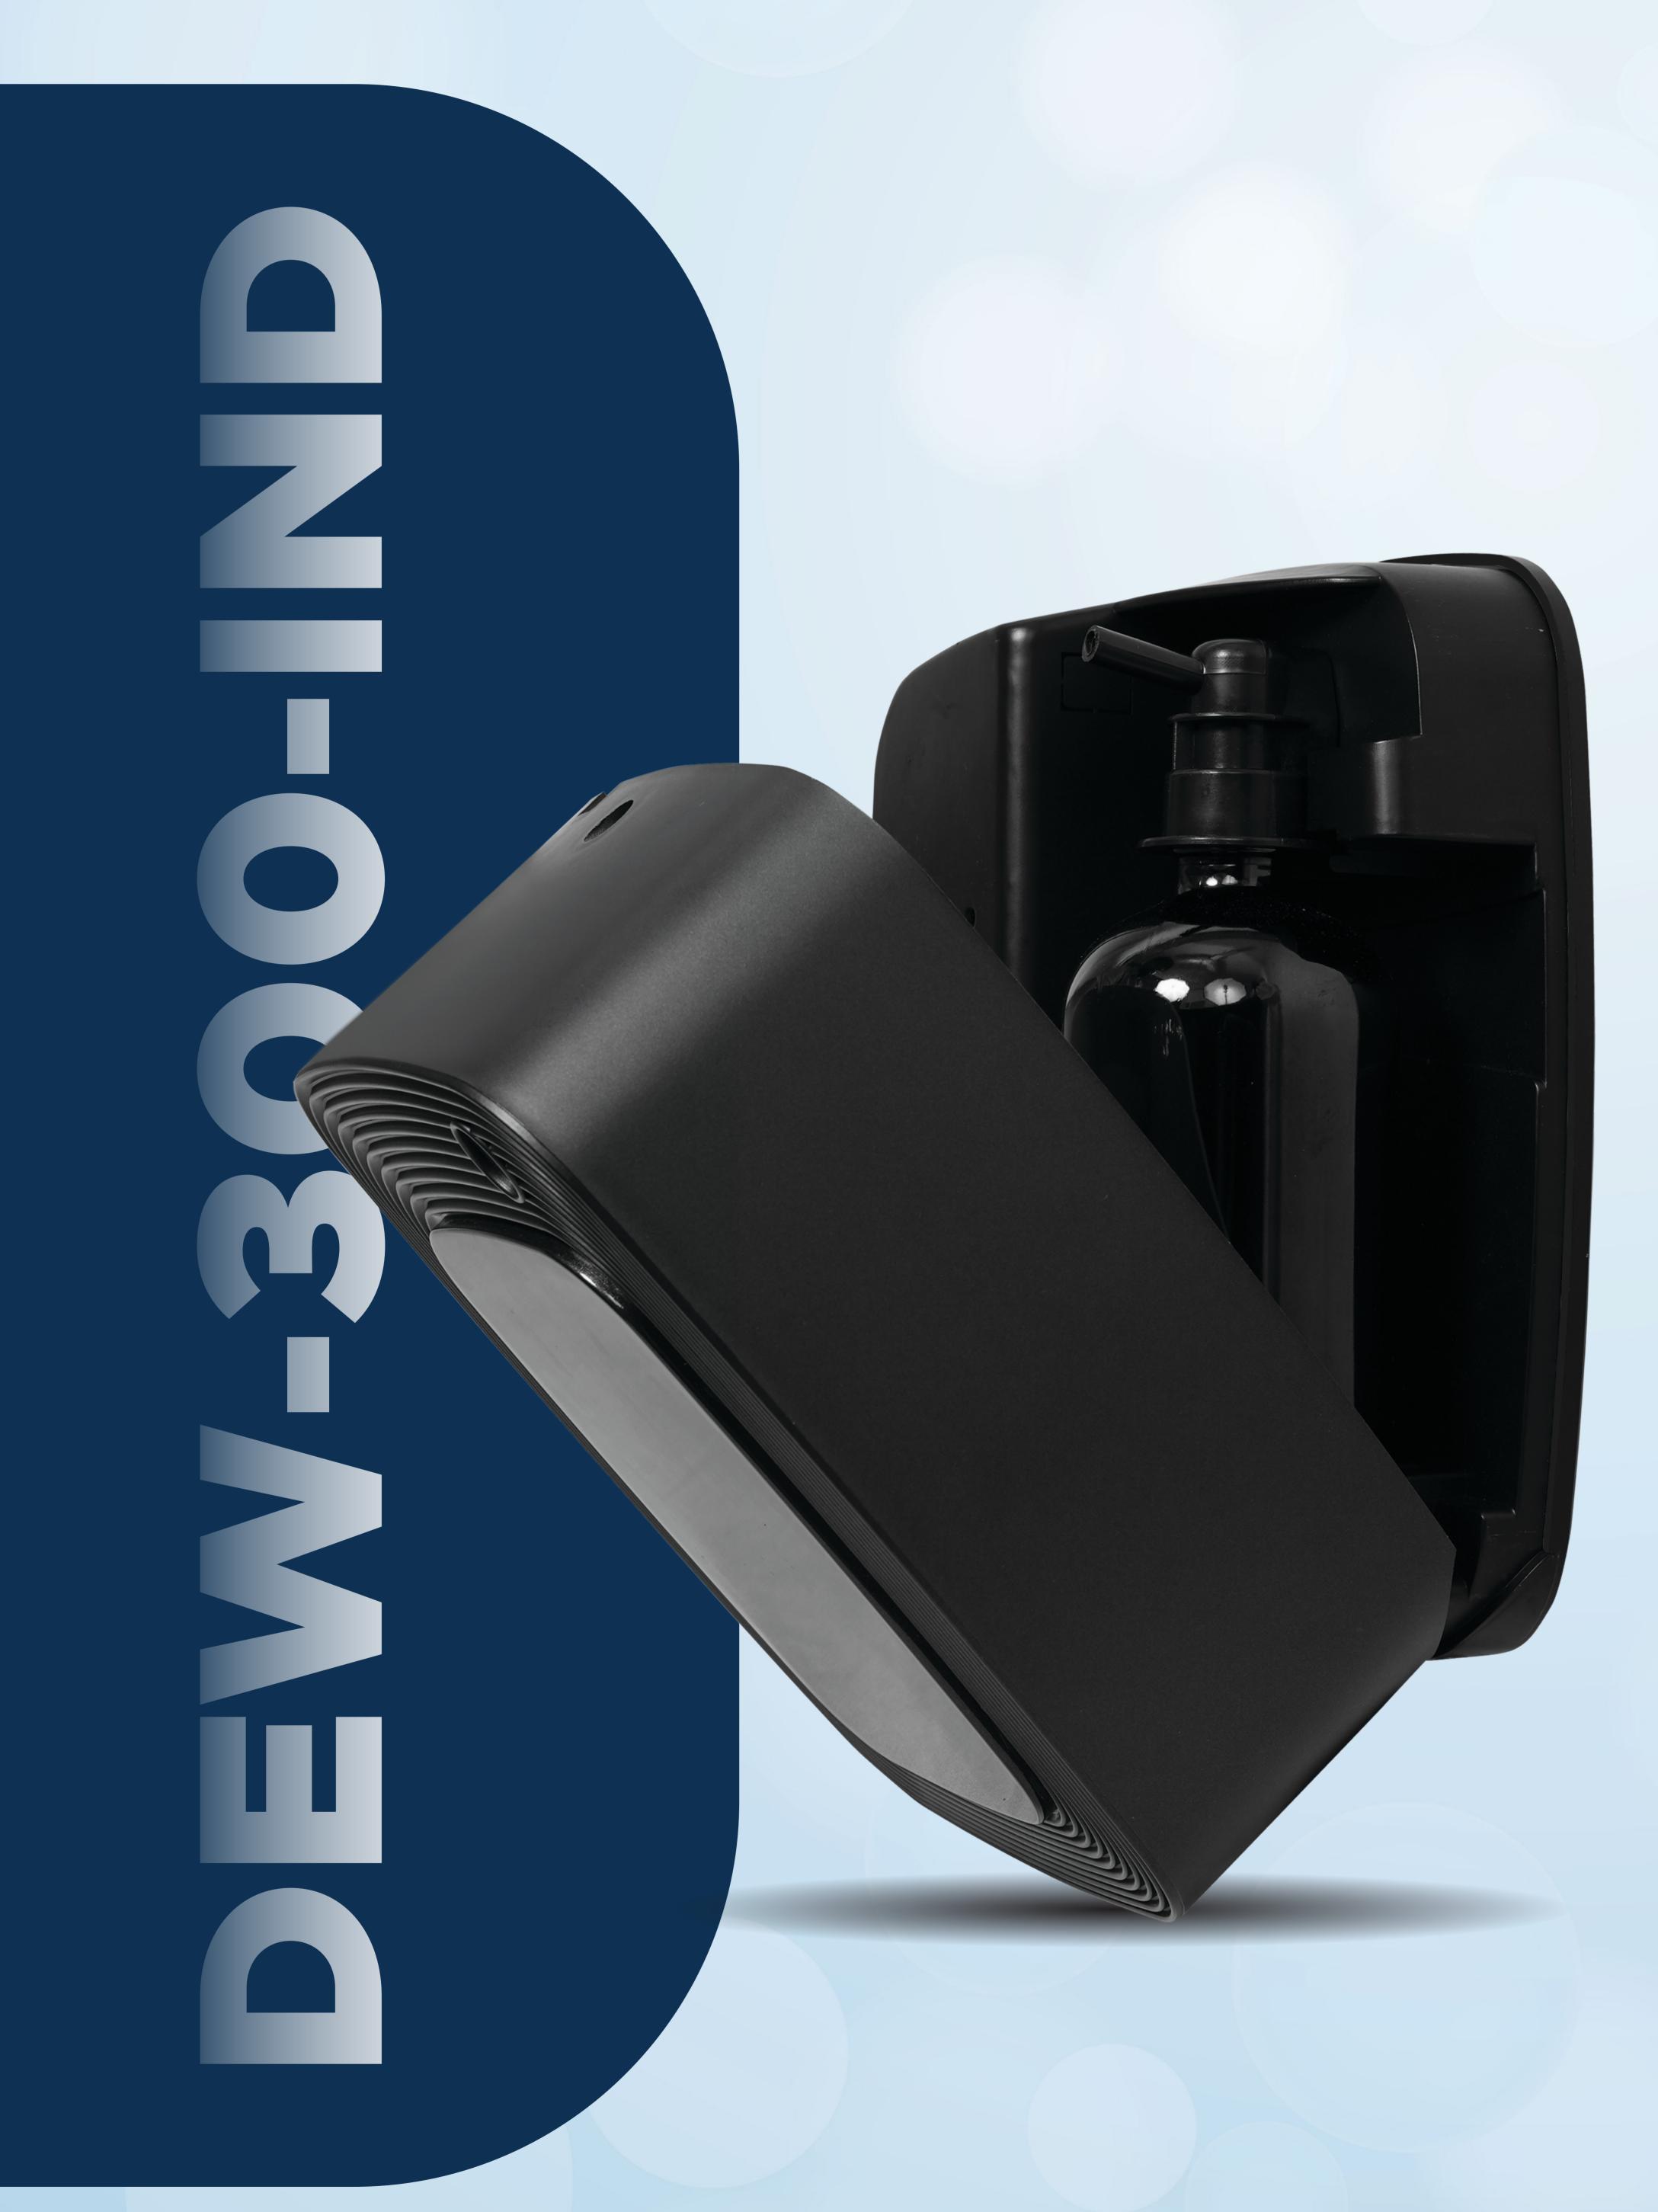

### SMART SCENT MACHINE DEW-300-IND

No Heat, No Water, No Harmful Chemicals

Anti Clogging Mechanism

Easy Installation Wall | Table | Floor

Super silent noise less than 38db

Coverageupto 300 CBM approx. 100SQM / 1000SQFT (at ceiling ht of 3mtr / 10ft)

Bluetooth App (Range 20m)

Consumption at Peak Intensity: 2-2.5ml / hour

Easy Scheduling-Multiple Operation Modes

## TECHNICAL PARAMETERS

Product Name: DEW-300-MIND Bottle: 480ml (Refillable)

Main Material: Polycarbonate / ABS Mobile App: Bluetooth

Voltage: DC12V Colors: Black/White/Grey++ (customization possible)

Power: 4.8W Dimensions: 190L x 108W x253H mm

Technology: Cold Diffusion Nebulization Coverage: 300CBM

Warranty: 1yr