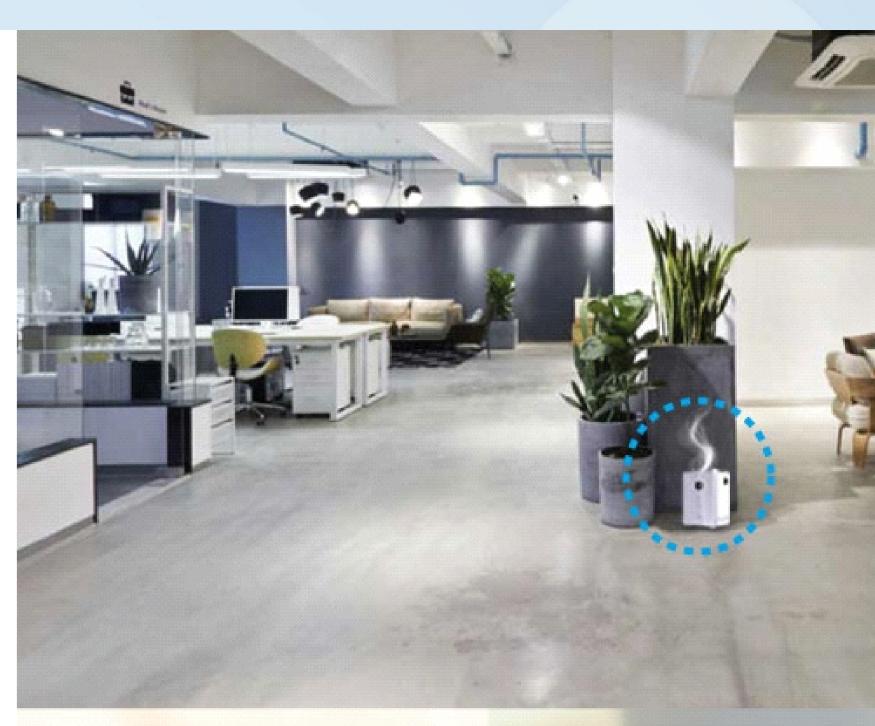

## LET OUR FRAGRANCES TELL YOUR STORY

Overview of Scent Machine DEW-300-IND





## LET OUR FRAGRANCES TELL YOUR STORY

### SMART SCENT MACHINE DEW-300-IND



No Heat, No Water, No Harmful Chemicals



Anti Clogging Mechanism



Easy Installation Wall | Table | Floor



Super silent noise less than 38db



Coverageupto 300 CBM approx. 100SQM / 1000SQFT (at ceiling ht of 3mtr / 10ft)



Bluetooth App (Range 20m)



Consumption at Peak Intensity: 2-2.5ml / hour



Easy Scheduling-Multiple Operation Modes























## TECHNICAL PARAMETERS

Product Name: DEW-300-MIND Bottle: 480ml (Refillable)

Main Material: Polycarbonate / ABS Mobile App: Bluetooth

Voltage: DC12V Colors: Black/White/Grey++ (customization possible)

Power: 4.8W Dimensions: 190L x 108W x253H mm

Technology: Cold Diffusion Nebulization Coverage: 300CBM

Warranty: 1yr



#### Commercial Spaces

Malls | Showroom | Retails Stores | Gyms | Spas



#### Offices

Lobbys | Receptions | Work Spaces | Washrooms



#### Residences

Villas | Apartments | Common Areas



## Institutes

Schools | Universities | Hospitals



#### Hospitality

Hotels | Restaurants | Coffee Shops







## LIBRARY OF DEW SCENTS OIL:

We Can Customize Any Scent Oil Based On Your Preferences / Brand Philosophy

- LEMON GRASS
- SEA BREEZE

JASMINE

LAVENDER

- F