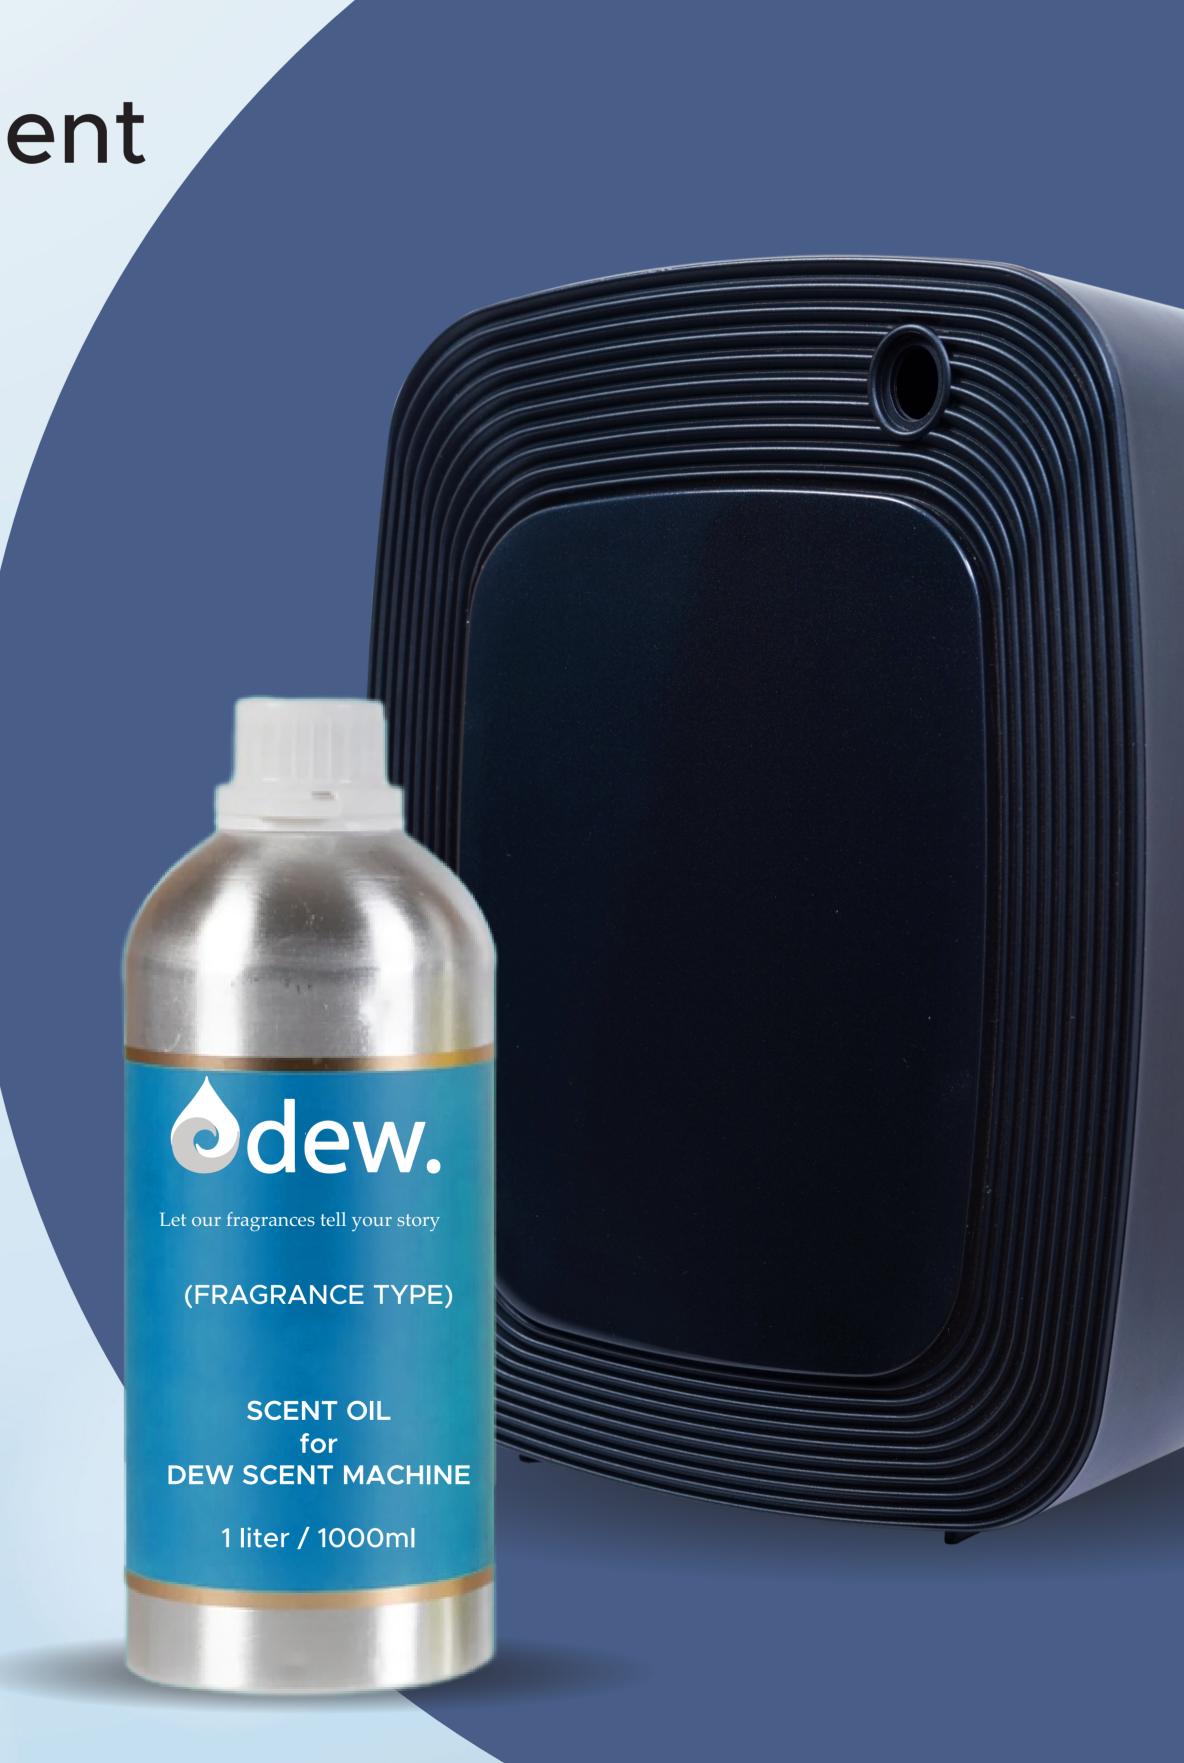

### SMART SCENT MACHINE DEW-300-IND

No Heat, No Water, No Harmful Chemicals

Anti Clogging Mechanism

Easy Installation Wall | Table | Floor

Super silent noise less than 38db

Coverageupto 300 CBM approx. 100SQM / 1000SQFT (at ceiling ht of 3mtr / 10ft)

Bluetooth App (Range 20m)

Consumption at Peak Intensity: 2-2.5ml / hour

Easy Scheduling-Multiple Operation Modes

## TECHNICAL PARAMETERS

Product Name: DEW-300-MIND Bottle: 480ml (Refillable)

Main Material: Polycarbonate / ABS Mobile App: Bluetooth

Voltage: DC12V Colors: Black/White/Grey++ (customization possible)

Power: 4.8W Dimensions: 190L x 108W x253H mm

Technology: Cold Diffusion Nebulization Coverage: 300CBM

Warranty: 1yr

## LIBRARY OF DEW SCENTS OIL:

We Can Customize Any Scent Oil Based On Your Preferences / Brand Philosophy

- LEMON GRASS
- SEA BREEZE

JASMINE

LAVENDER

- FOREST GREENS
- AMBER

OUD

LIME