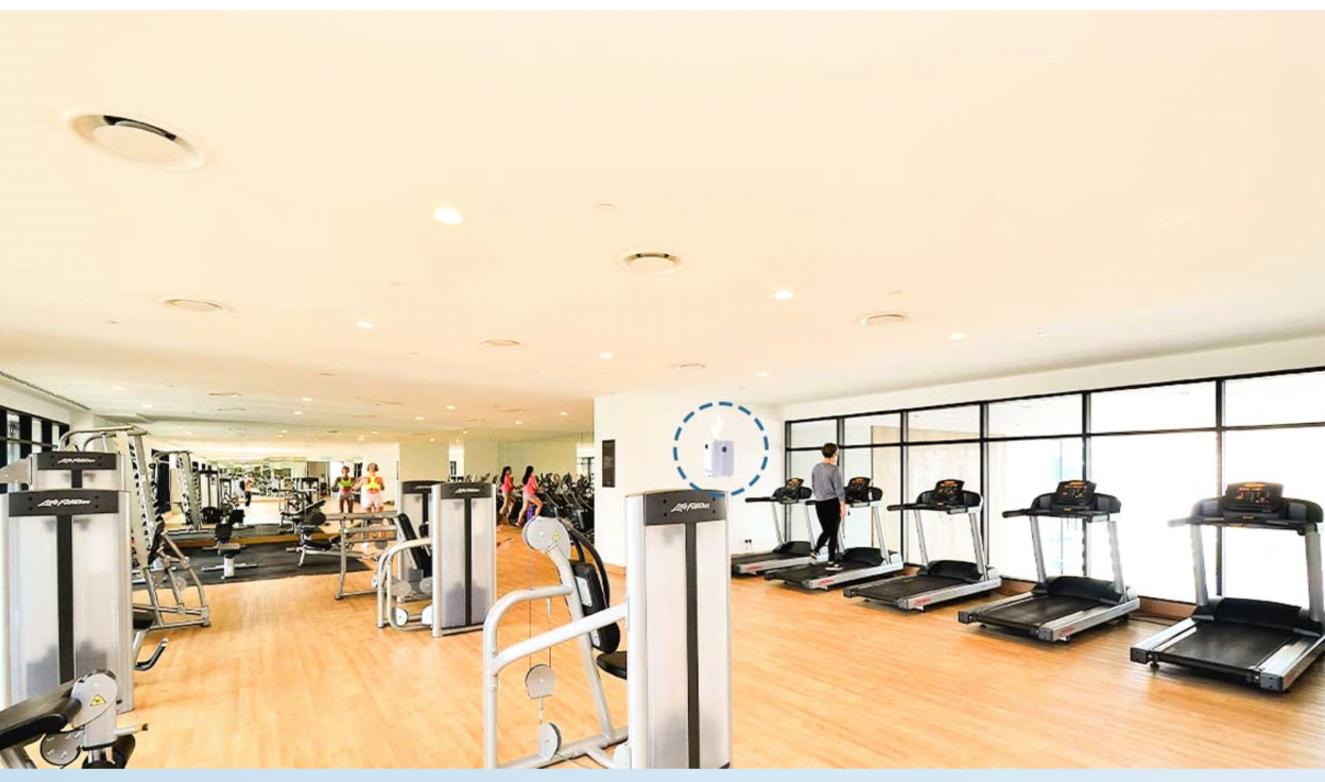

## LET OUR FRAGRANCES TELL YOUR STORY

Overview of Scent Machine DEW-300-IND





## LET OUR FRAGRANCES TELL YOUR STORY

### SMART SCENT MACHINE DEW-300-IND



No Heat, No Water, No Harmful Chemicals



Anti Clogging Mechanism



Easy Installation Wall | Table | Floor



Super silent noise less than 38db



Coverageupto 300 CBM approx. 100SQM / 1000SQFT (at ceiling ht of 3mtr / 10ft)



Bluetooth App (Range 20m)



Consumption at Peak Intensity: 2-2.5ml / hour



Easy Scheduling-Multiple Operation Modes























## TECHNICAL PARAMETERS

Product Name: DEW-300-MIND Bottle: 480ml (Refillable)

Main Material: Polycarbonate / ABS Mobile App: Bluetooth

Voltage: DC12V Colors: Black/White/Grey++ (customization possible)

Power: 4.8W Dimensions: 190L x 108W x253H mm

Technology: Cold Diffusion Nebulization Coverage: 300CBM

Warranty: 1yr



#### Commercial Spaces

Malls | Showroom | Retails Stores | Gyms | Spas



#### Offices

Lobbys | Receptions | Work Spaces | Washrooms



#### Residences

Villas | Apartments | Common Areas



## Institutes

Schools | Universities | Hospitals



#### Hospitality

Hotels | Restaurants | Coffee Shops







## LIBRARY OF DEW SCENTS OIL:

We Can Customize Any Scent Oil Based On Your Preferences / Brand Philosophy

- LEMON GRASS
- SEA BREEZE

JASMINE

LAVENDER

- FOR