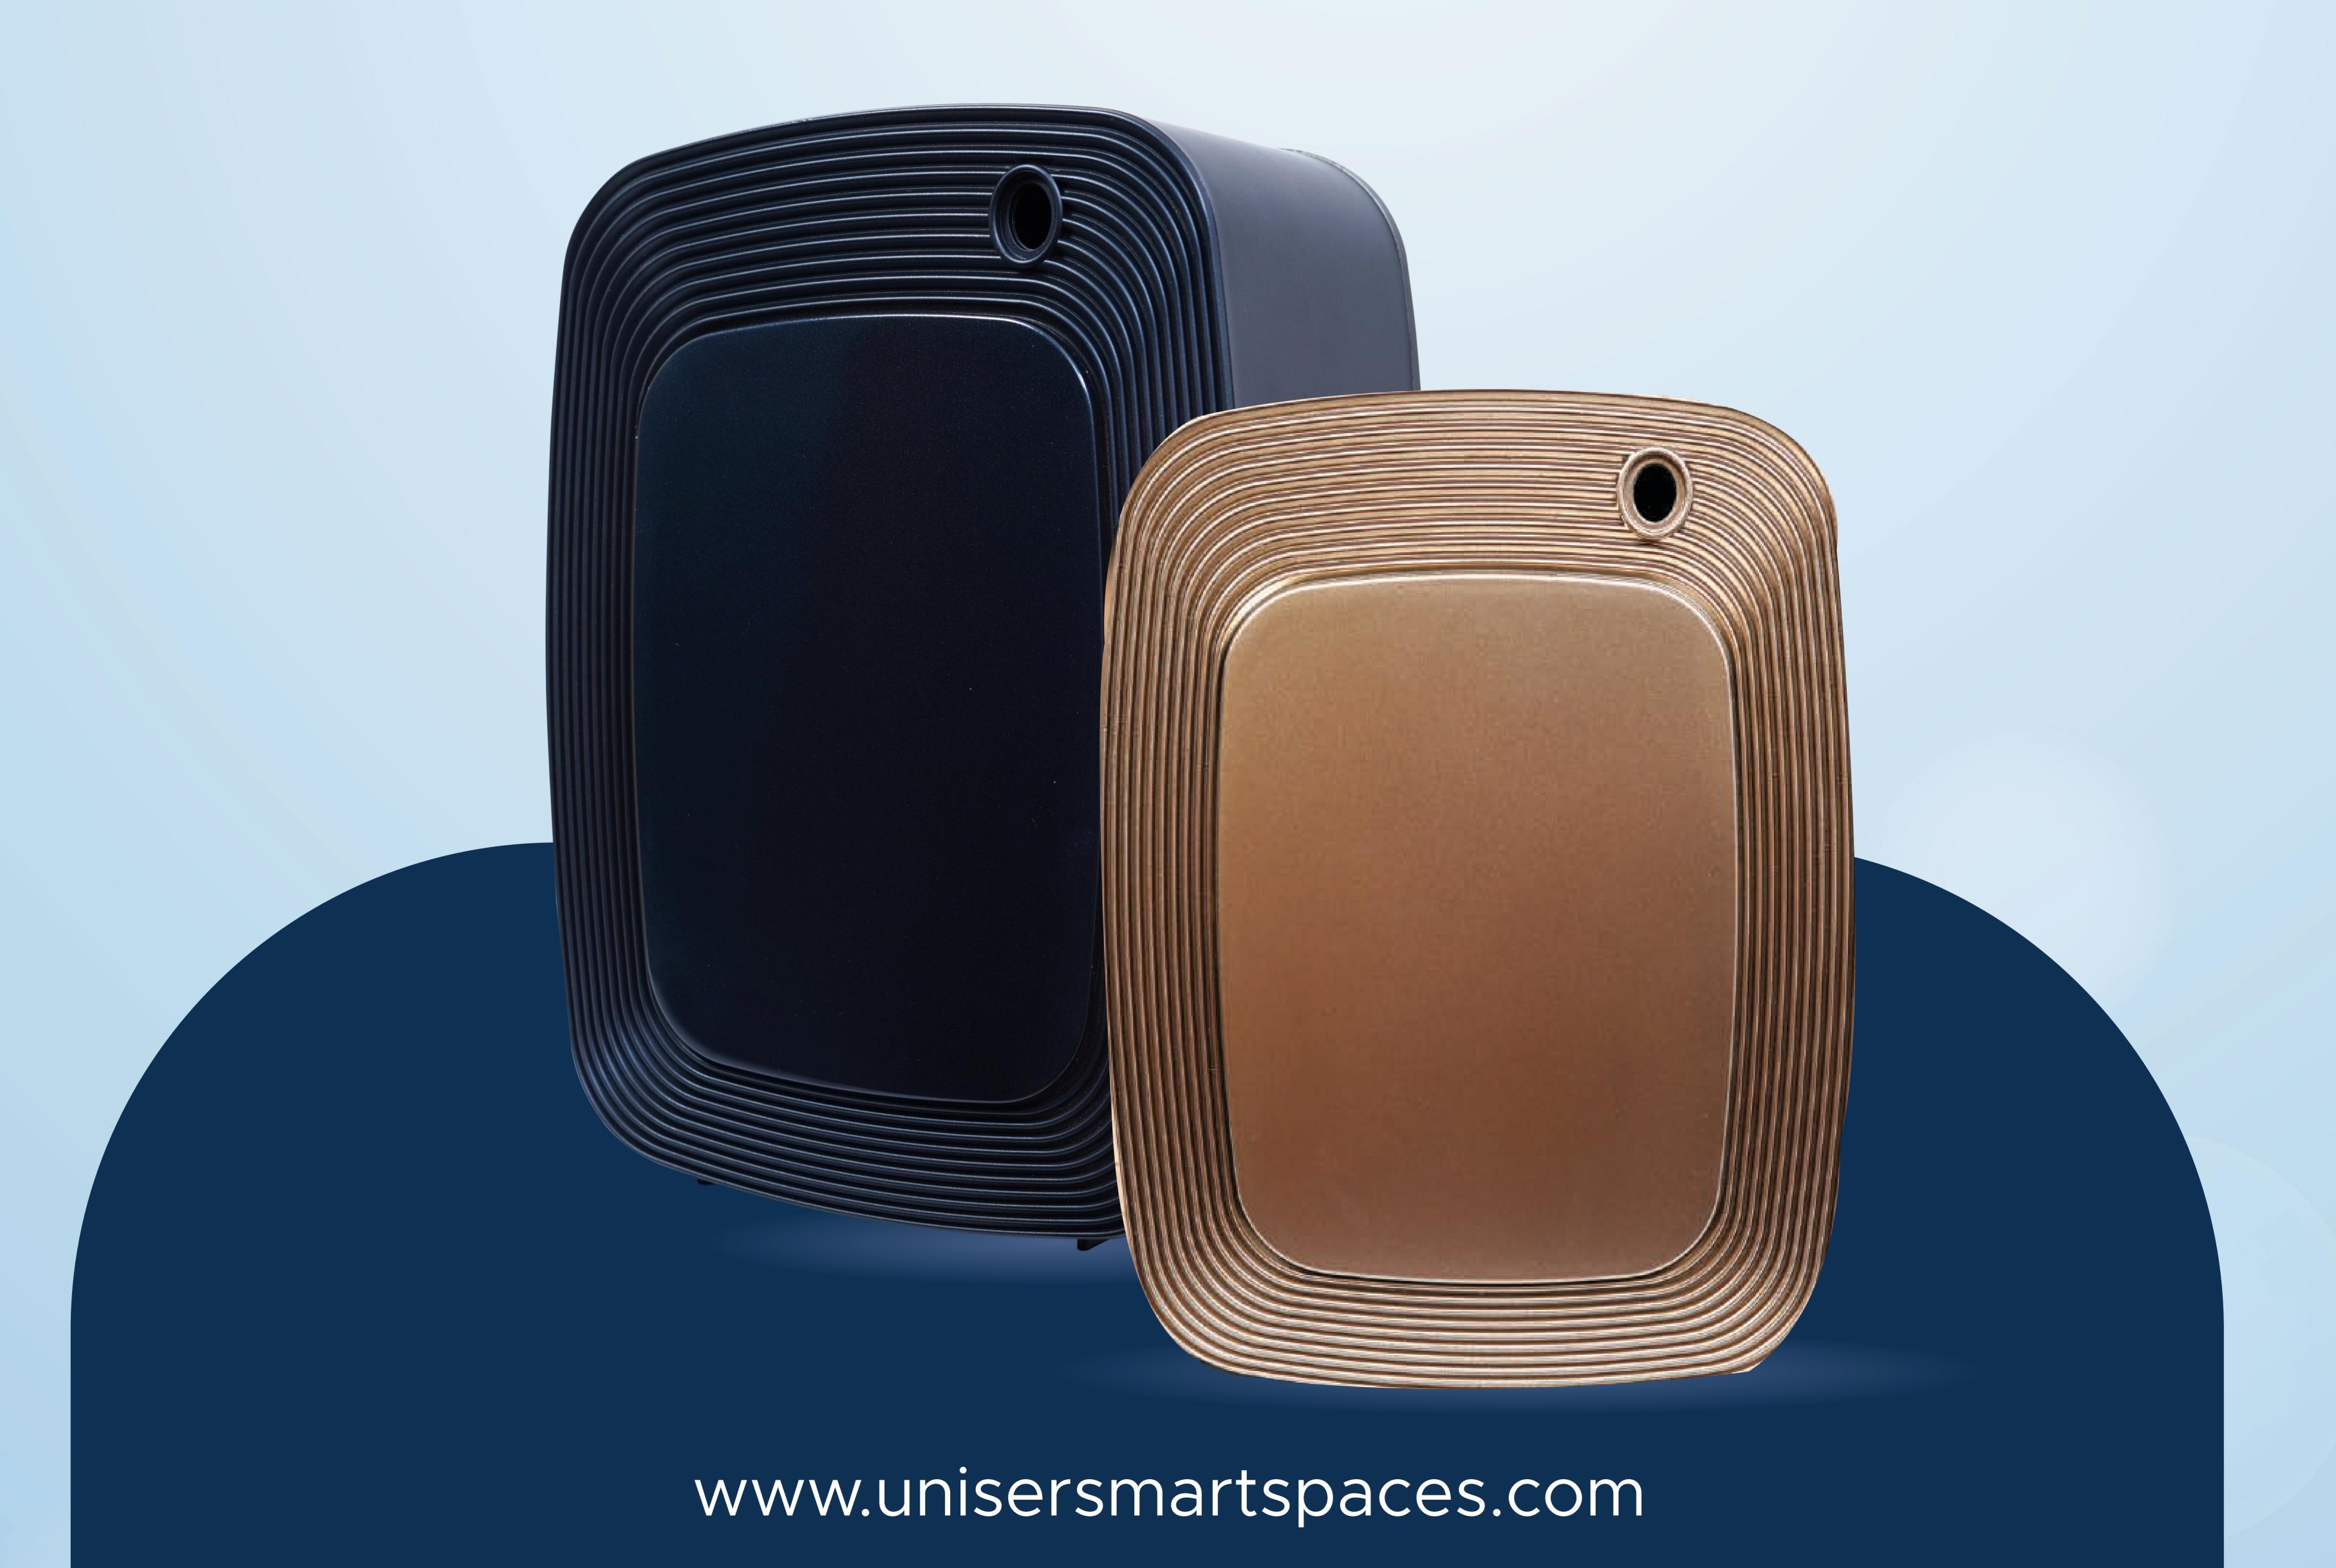

### SMART SCENT MACHINE DEW-300-IND

No Heat, No Water, No Harmful Chemicals

Anti Clogging Mechanism

Easy Installation Wall | Table | Floor

Super silent noise less than 38db

Coverageupto 300 CBM approx. 100SQM / 1000SQFT (at ceiling ht of 3mtr / 10ft)

## TECHNICAL PARAMETERS

Product Name: DEW-300-MIND Bottle: 480ml (Refillable)

Main Material: Polycarbonate / ABS Mobile App: Bluetooth

Voltage: DC12V Colors: Black/White/Grey++ (customization possible)

Power: 4.8W Dimensions: 190L x 108W x253H mm