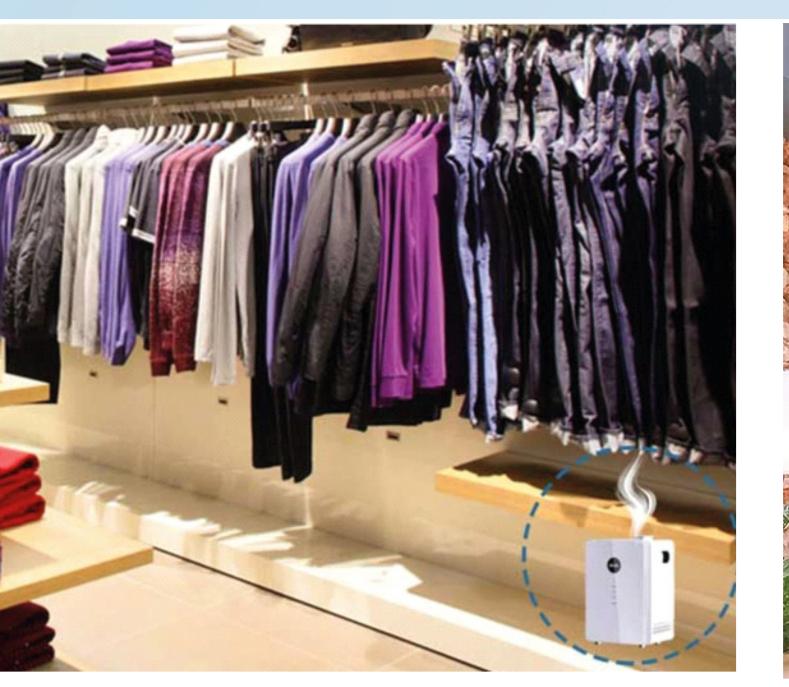

### SMART SCENT MACHINE DEW-300-IND

No Heat, No Water, No Harmful Chemicals

Anti Clogging Mechanism

Easy Installation Wall | Table | Floor

Super silent noise less than 38db

Coverageupto 300 CBM approx. 100SQM / 1000SQFT (at ceiling ht of 3mtr / 10ft)

#### Commercial Spaces

Malls | Showroom | Retails Stores | Gyms | Spas