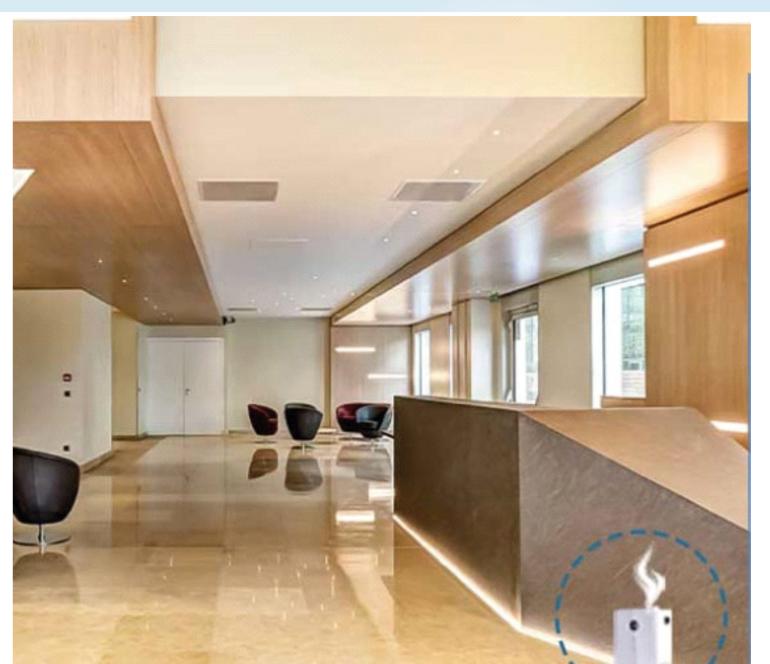

## LET OUR FRAGRANCES TELL YOUR STORY

Overview of Scent Machine DEW-300-IND





## LET OUR FRAGRANCES TELL YOUR STORY

### SMART SCENT MACHINE DEW-300-IND



No Heat, No Water, No Harmful Chemicals



Anti Clogging Mechanism



Easy Installation Wall | Table | Floor



Super silent noise less than 38db



Coverageupto 300 CBM approx. 100SQM / 1000SQFT (at ceiling ht of 3mtr / 10ft)



Bluetooth App (Range 20m)



Consumption at Peak Intensity: 2-2.5ml / hour



Easy Scheduling-Multiple Operation Modes























## TECHNICAL PARAMETERS

Product Name: DEW-300-MIND Bottle: 480ml (Refillable)

Main Material: Polycarbonate / ABS Mobile App: Bluetooth

Voltage: DC12V Colors: Black/White/Grey++ (customization possible)

Power: 4.8W Dimensions: 190L x 108W x253H mm

Technology: Cold Diffusion Nebulization Coverage: 300CBM

Warranty: 1yr



#### Commercial Spaces

Malls | Showroom | Retails Stores | Gyms | Spas



#### Offices

Lobbys | Receptions | Work Spaces | Washrooms



#### Residences

Villas | Apartments | Common Areas



## Institutes

Schools | Universities | Hospitals



#### Hospitality

Hotels | Restaurants | Coffee Shops







## LIBRARY OF DEW SCENTS OIL:

We Can Customize Any Scent Oil Based On Your Preferences / Brand Philosophy

- LEMON GRASS
- SEA BREEZE

JASMINE

LAVENDER

-