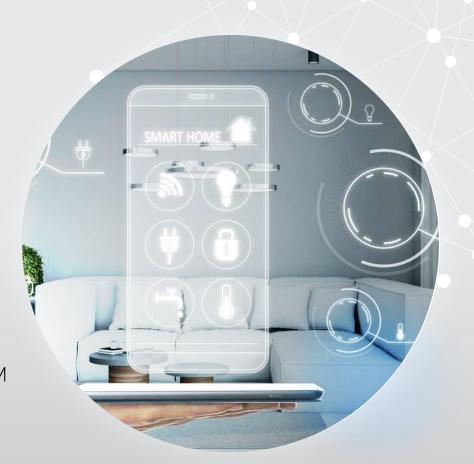

### **ILLUMINATE • AUTOMATE**

Automation is essential for modern living, enhancing convenience, security, and energy efficiency. It allows control of smart devices like thermostats, lights, and security systems remotely via smartphone apps, making it indispensable for contemporary homes.